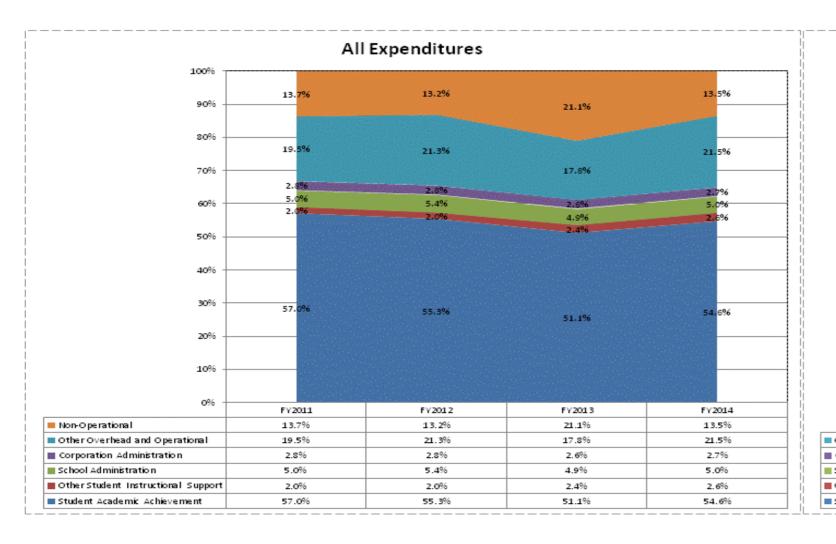

|                                |              | FY06 % of Total |              | FY09 % of Total |              | FY13 % of Total |              | FY14 % of Total |
|--------------------------------|--------------|-----------------|--------------|-----------------|--------------|-----------------|--------------|-----------------|
| Salem Community Schools (8205) | FY 2006      | Exp             | FY 2009      | Ехр             | FY 2013      | Exp             | FY 2014      | Ехр             |
| Student Academic Achievement   | \$9,932,117  | 54.8%           | \$10,136,380 | 53.8%           | \$10,389,339 | 51.1%           | \$10,607,104 | 54.6%           |
| Student Instructional Support  | \$1,244,378  | 6.9%            | \$1,379,195  | 7.3%            | \$1,489,600  | 7.3%            | \$1,476,541  | 7.6%            |
| Overhead and Operational       | \$3,954,194  | 21.8%           | \$4,279,923  | 22.7%           | \$4,160,285  | 20.5%           | \$4,705,677  | 24.2%           |
| Nonoperational                 | \$3,007,456  | 16.6%           | \$3,051,519  | 16.2%           | \$4,291,600  | 21.1%           | \$2,628,136  | 13.5%           |
| Grand Total                    | \$18,138,145 |                 | \$18,847,016 |                 | \$20,330,824 |                 | \$19,417,458 |                 |