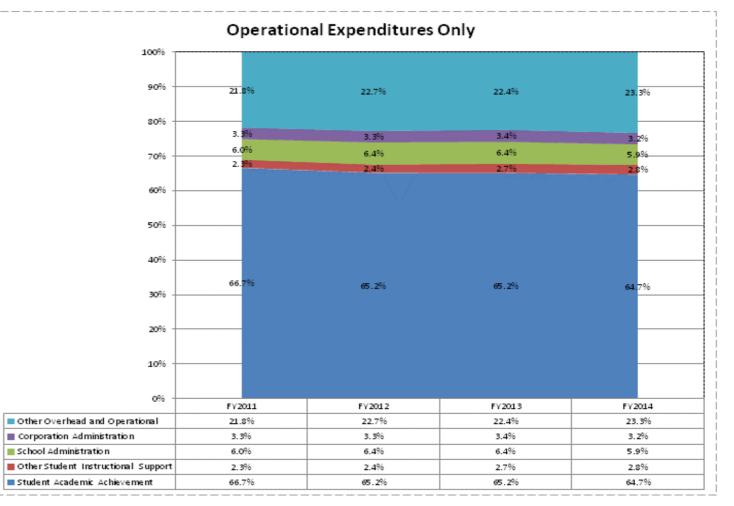

|                                |              | FY06 % of Total |              | FY09 % of Total |              | FY13 % of Total |              | FY14 % of Total |
|--------------------------------|--------------|-----------------|--------------|-----------------|--------------|-----------------|--------------|-----------------|
| Salem Community Schools (8205) | FY 2006      | Exp             | FY 2009      | Ехр             | FY 2013      | Exp             | FY 2014      | Ехр             |
| Student Academic Achievement   | \$9,932,117  | 54.8%           | \$10,136,380 | 53.8%           | \$10,389,339 | 51.1%           | \$10,607,104 | 54.6%           |
| Student Instructional Support  | \$1,244,378  | 6.9%            | \$1,379,195  | 7.3%            | \$1,489,600  | 7.3%            | \$1,476,541  | 7.6%            |
| Overhead and Operational       | \$3,954,194  | 21.8%           | \$4,279,923  | 22.7%           | \$4,160,285  | 20.5%           | \$4,705,677  | 24.2%           |
| Nonoperational                 | \$3,007,456  | 16.6%           | \$3,051,519  | 16.2%           | \$4,291,600  | 21.1%           | \$2,628,136  | 13.5%           |
| Grand Total                    | \$18,138,145 |                 | \$18,847,016 |                 | \$20,330,824 |                 | \$19,417,458 |                 |