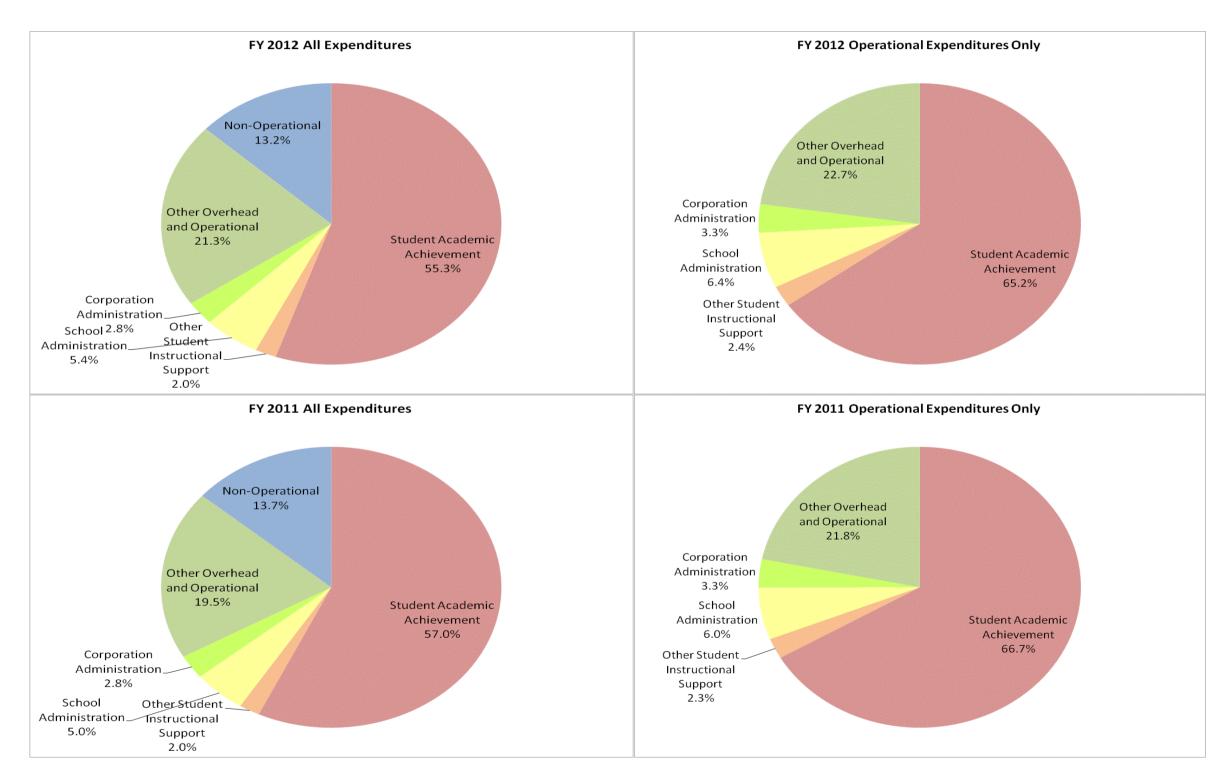

## Salem Community Schools (8205)

|                                | FY06 % of Total |       | FY09 % of Total |       | FY11 % of Total |       | FY12 % of Total |       |
|--------------------------------|-----------------|-------|-----------------|-------|-----------------|-------|-----------------|-------|
| Student Instructional Category | FY 2006         | Ехр   | FY 2009         | Exp   | FY 2011         | Exp   | FY 2012         | Exp   |
| Student Academic Achievement   | \$9,932,117     | 54.8% | \$10,136,380    | 53.8% | \$11,038,998    | 57.0% | \$10,964,979    | 55.3% |
| Student Instructional Support  | \$1,244,378     | 6.9%  | \$1,379,195     | 7.3%  | \$1,356,225     | 7.0%  | \$1,464,970     | 7.4%  |
| Overhead and Operational       | \$3,954,194     | 21.8% | \$4,279,923     | 22.7% | \$4,307,922     | 22.3% | \$4,771,907     | 24.1% |
| Nonoperational                 | \$3,007,456     | 16.6% | \$3,051,519     | 16.2% | \$2,653,889     | 13.7% | \$2,620,209     | 13.2% |
| Grand Total                    | \$18,138,145    |       | \$18,847,016    |       | \$19,357,035    |       | \$19,822,065    |       |