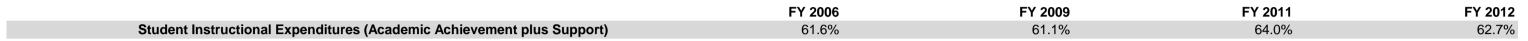

## Salem Community Schools (8205)

|                                | FY06 % of Total |       | FY09 % of Total |       | FY11 % of Total |       | FY12 % of Total |       |
|--------------------------------|-----------------|-------|-----------------|-------|-----------------|-------|-----------------|-------|
| Student Instructional Category | FY 2006         | Ехр   | FY 2009         | Exp   | FY 2011         | Exp   | FY 2012         | Exp   |
| Student Academic Achievement   | \$9,932,117     | 54.8% | \$10,136,380    | 53.8% | \$11,038,998    | 57.0% | \$10,964,979    | 55.3% |
| Student Instructional Support  | \$1,244,378     | 6.9%  | \$1,379,195     | 7.3%  | \$1,356,225     | 7.0%  | \$1,464,970     | 7.4%  |
| Overhead and Operational       | \$3,954,194     | 21.8% | \$4,279,923     | 22.7% | \$4,307,922     | 22.3% | \$4,771,907     | 24.1% |
| Nonoperational                 | \$3,007,456     | 16.6% | \$3,051,519     | 16.2% | \$2,653,889     | 13.7% | \$2,620,209     | 13.2% |
| Grand Total                    | \$18,138,145    |       | \$18,847,016    |       | \$19,357,035    |       | \$19,822,065    |       |