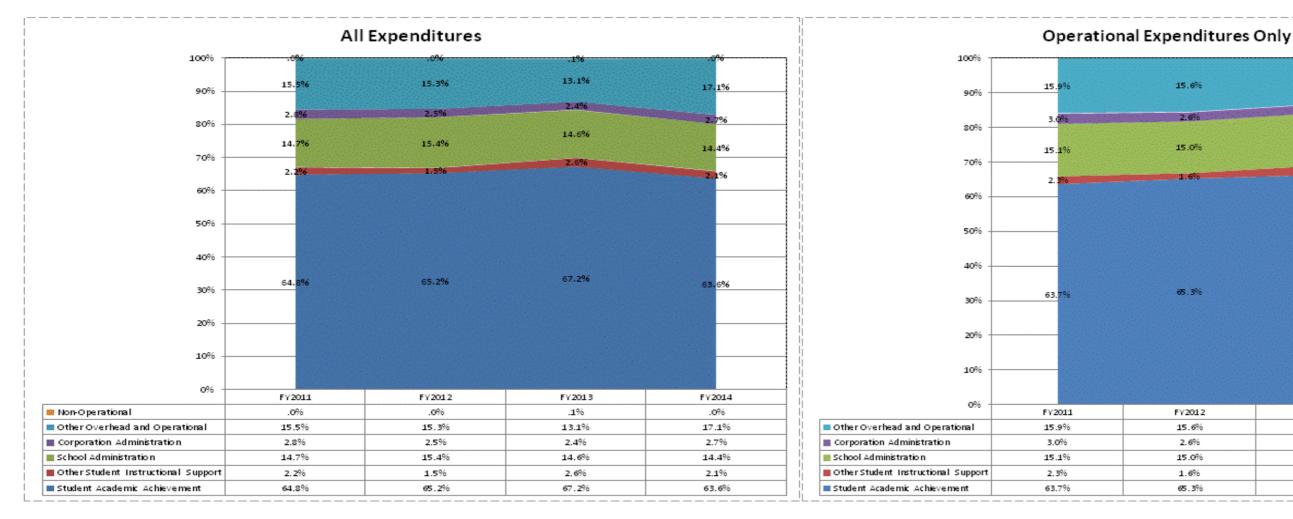

**FY 2013** 84.4%

**FY 2014** 80.2%

13.3% 17.0% 7 2 0 15.2% 14.7% 66.3% 63,4% FY2013 FY2014 13.3% 17.0% 2.5% 2.8% 15.2% 14.7% 2.7% 2.2% 66.3% 63.4%

School Corporation Expenditures by Expenditure Type Biannual Financial Report Data July 2013 - June 2014 Rural Community Schools Inc (9465)