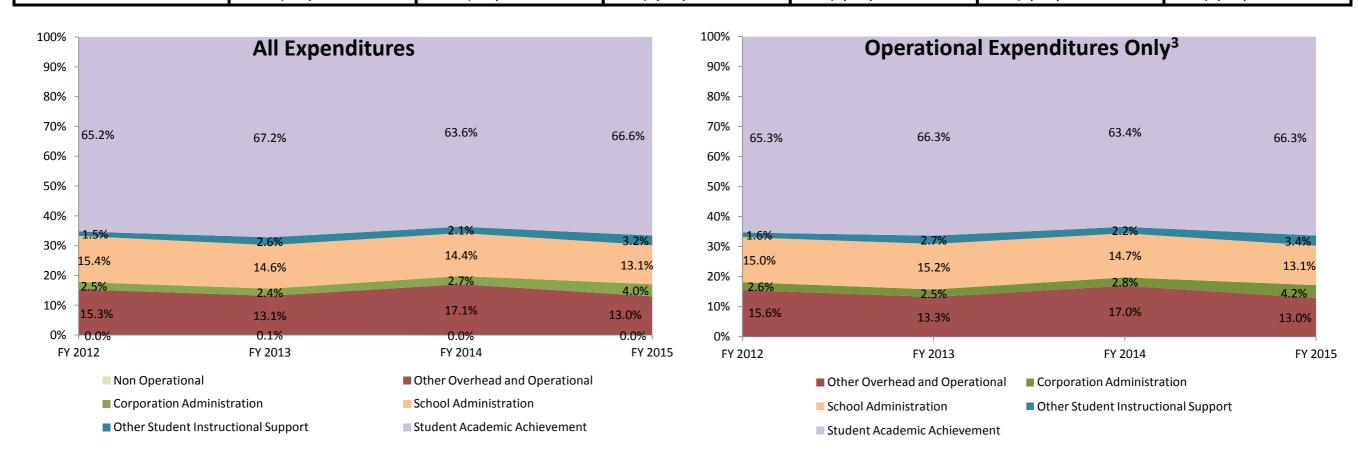

## School Corporation Expenditures by Account Biannual Financial Report Data Rural Community Schools Inc (9465)

| Instructional Expenditures    |                      |            |                      |            |           |            |             |            |           |            |             |            |
|-------------------------------|----------------------|------------|----------------------|------------|-----------|------------|-------------|------------|-----------|------------|-------------|------------|
|                               | FY 2006 <sup>1</sup> |            | FY 2009 <sup>2</sup> |            | FY 2012   |            | FY 2013     |            | FY 2014   |            | FY 2015     |            |
|                               | Amount               | % of Total | Amount               | % of Total | Amount    | % of Total | Amount      | % of Total | Amount    | % of Total | Amount      | % of Total |
| Student Academic Achievement  | \$627,803            | 69.6%      | \$547,463            | 56.5%      | \$759,719 | 65.2%      | \$797,854   | 67.2%      | \$763,565 | 63.6%      | \$811,176   | 66.6%      |
| Student Instructional Support | \$154,152            | 17.1%      | \$217,387            | 22.4%      | \$197,438 | 17.0%      | \$204,742   | 17.2%      | \$198,447 | 16.5%      | \$198,995   | 16.3%      |
| Total                         | \$781,955            | 86.7%      | \$764,850            | 78.9%      | \$957,157 | 82.2%      | \$1,002,596 | 84.4%      | \$962,012 | 80.2%      | \$1,010,171 | 83.0%      |

| Non Instructional Expenditures |                      |       |                      |       |                   |       |                   |       |                   |       |                |       |
|--------------------------------|----------------------|-------|----------------------|-------|-------------------|-------|-------------------|-------|-------------------|-------|----------------|-------|
|                                | FY 2006 <sup>1</sup> |       | FY 2009 <sup>2</sup> |       | FY 2012           |       | FY 2013           |       | FY 2014           |       | FY 2015        |       |
|                                | Amount % of Total    |       | Amount % of Total    |       | Amount % of Total |       | Amount % of Total |       | Amount % of Total |       | Amount % of To |       |
| Overhead and Operational       | \$116,502            | 12.9% | \$194,953            | 20.1% | \$207,268         | 17.8% | \$183,511         | 15.5% | \$237,836         | 19.8% | \$207,588      | 17.0% |
| Non Operational                | \$3,957              | 0.4%  | \$9,768              | 1.0%  | \$223             | 0.0%  | \$1,229           | 0.1%  | \$0               | 0.0%  | \$0            | 0.0%  |
| Not Categorized                | \$0                  | 0.0%  | \$0                  | 0.0%  | \$0               | 0.0%  | \$0               | 0.0%  | \$0               | 0.0%  | \$0            | 0.0%  |
| Total                          | \$120,459            | 13.3% | \$204,720            | 21.1% | \$207,492         | 17.8% | \$184,740         | 15.6% | \$237,836         | 19.8% | \$207,588      | 17.0% |
|                                |                      |       |                      |       |                   |       |                   |       |                   |       |                |       |
| Grand Total                    | \$902,414            |       | \$969,570            |       | \$1,164,648       |       | \$1,187,336       |       | \$1,199,848       |       | \$1,217,760    |       |