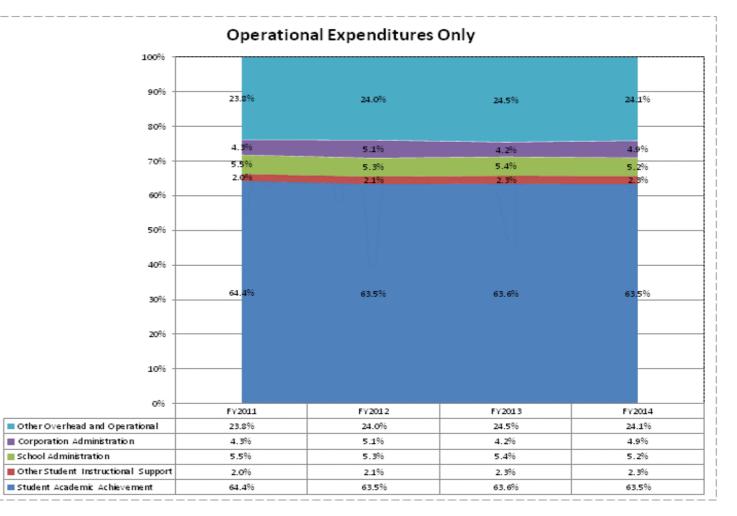

## School Corporation Expenditures by Expenditure Type Biannual Financial Report Data July 2013 - June 2014 Rossville Con School District (1180)

|                                      |             | FY06 % of Total |             | FY09 % of Total |             | FY13 % of Total |              | FY14 % of Total |
|--------------------------------------|-------------|-----------------|-------------|-----------------|-------------|-----------------|--------------|-----------------|
| Rossville Con School District (1180) | FY 2006     | Exp             | FY 2009     | Exp             | FY 2013     | Exp             | FY 2014      | Exp             |
| Student Academic Achievement         | \$4,189,377 | 54.0%           | \$4,795,169 | 54.2%           | \$5,083,512 | 54.8%           | \$4,645,785  | 46.4%           |
| Student Instructional Support        | \$581,651   | 7.5%            | \$537,497   | 6.1%            | \$582,601   | 6.3%            | \$545,872    | 5.5%            |
| Overhead and Operational             | \$1,760,044 | 22.7%           | \$2,343,350 | 26.5%           | \$2,258,539 | 24.4%           | \$2,100,820  | 21.0%           |
| Nonoperational                       | \$1,227,265 | 15.8%           | \$1,169,617 | 13.2%           | \$1,349,918 | 14.6%           | \$2,715,592  | 27.1%           |
| Grand Total                          | \$7,758,336 |                 | \$8,845,633 |                 | \$9,274,570 |                 | \$10,008,068 |                 |

|                                                                        | FY 2006 | FY 2009 | FY 2013 | FY 2014 |
|------------------------------------------------------------------------|---------|---------|---------|---------|
| Student Instructional Expenditures (Academic Achievement plus Support) | 61.5%   | 60.3%   | 61.1%   | 51.9%   |