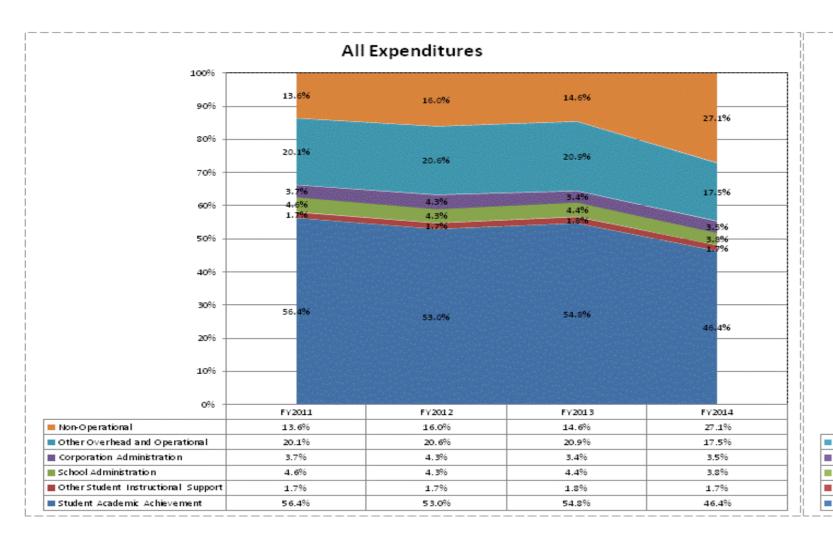

## School Corporation Expenditures by Expenditure Type Biannual Financial Report Data July 2013 - June 2014 Rossville Con School District (1180)

|                                      |             | FY06 % of Total |             | FY09 % of Total |             | FY13 % of Total |              | FY14 % of Total |
|--------------------------------------|-------------|-----------------|-------------|-----------------|-------------|-----------------|--------------|-----------------|
| Rossville Con School District (1180) | FY 2006     | Exp             | FY 2009     | Exp             | FY 2013     | Exp             | FY 2014      | Exp             |
| Student Academic Achievement         | \$4,189,377 | 54.0%           | \$4,795,169 | 54.2%           | \$5,083,512 | 54.8%           | \$4,645,785  | 46.4%           |
| Student Instructional Support        | \$581,651   | 7.5%            | \$537,497   | 6.1%            | \$582,601   | 6.3%            | \$545,872    | 5.5%            |
| Overhead and Operational             | \$1,760,044 | 22.7%           | \$2,343,350 | 26.5%           | \$2,258,539 | 24.4%           | \$2,100,820  | 21.0%           |
| Nonoperational                       | \$1,227,265 | 15.8%           | \$1,169,617 | 13.2%           | \$1,349,918 | 14.6%           | \$2,715,592  | 27.1%           |
| Grand Total                          | \$7,758,336 |                 | \$8,845,633 |                 | \$9,274,570 |                 | \$10,008,068 |                 |

|                                                                        | FY 2006 | FY 2009 | FY 2013 | FY 2014 |
|------------------------------------------------------------------------|---------|---------|---------|---------|
| Student Instructional Expenditures (Academic Achievement plus Support) | 61.5%   | 60.3%   | 61.1%   | 51.9%   |