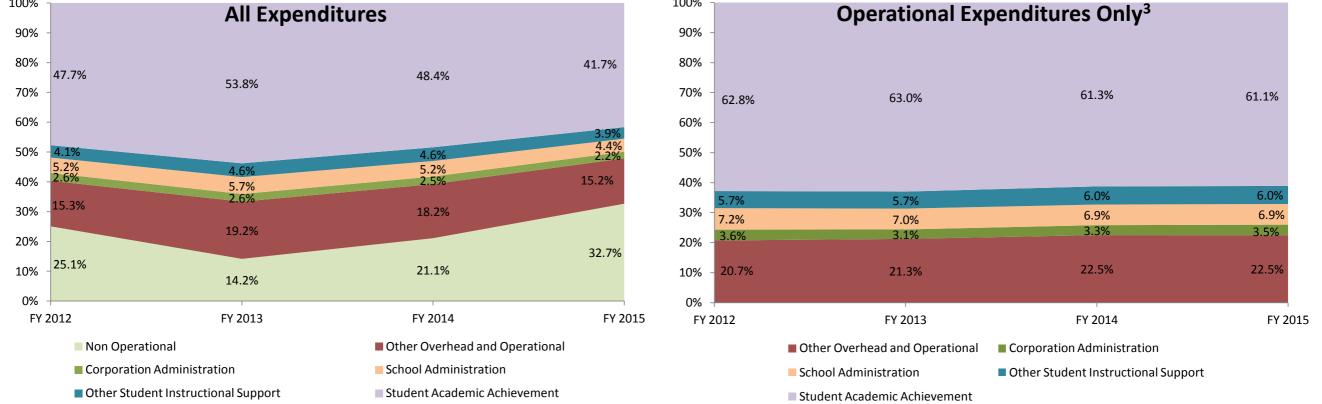

| Instructional Expenditures    |                      |            |                                           |            |              |            |              |            |              |            |              |            |
|-------------------------------|----------------------|------------|-------------------------------------------|------------|--------------|------------|--------------|------------|--------------|------------|--------------|------------|
|                               | FY 2006 <sup>1</sup> |            | FY 2006 <sup>1</sup> FY 2009 <sup>2</sup> |            | FY 2012      |            | FY 2013      |            | FY 2014      |            | FY 2015      |            |
|                               | Amount               | % of Total | Amount                                    | % of Total | Amount       | % of Total | Amount       | % of Total | Amount       | % of Total | Amount       | % of Total |
| Student Academic Achievement  | \$9,302,945          | 54.8%      | \$10,104,608                              | 54.1%      | \$10,049,343 | 47.7%      | \$10,181,660 | 53.8%      | \$9,460,821  | 48.4%      | \$9,876,948  | 41.7%      |
| Student Instructional Support | \$1,380,155          | 8.1%       | \$1,542,917                               | 8.3%       | \$1,960,737  | 9.3%       | \$1,947,729  | 10.3%      | \$1,918,344  | 9.8%       | \$1,951,393  | 8.2%       |
| Total                         | \$10,683,100         | 62.9%      | \$11,647,525                              | 62.3%      | \$12,010,080 | 57.0%      | \$12,129,389 | 64.1%      | \$11,379,165 | 58.2%      | \$11,828,340 | 49.9%      |

| Non Instructional Expenditures |                                   |                                                                                                                              |                                                                                                                                                                                                 |                                                                                                                                                                                                                                                                                                 |                                                                                                                                                                                                                                                                                                                                                                                   |                                                                                                                                                                                                                                                                                                                                                                                                                                                |                                                                                                                                                                                                                                                                                                                                                                                                                                                                                                                     |                                                                                                                                                                                                                                                                                                                                                                                                                                                                                                                                                                                               |                                                                                                                                                                                                                                                                                                                                                                                                                                                                                                                                                                                                                                                                                                                                                                                                                                                                                                                                                                                                                                                                                                                                                                                                                                                                                                                                                                                                                                                                                                                                                                                                                                                                                                                                                                                                                                                                                                                                                                                                                                                                                                                                                                                                                                                                                                                                                                                                                                                                                                                                                                                                                                                                                                                                                                                                                                                                                                                                                                                                                                                                                                                                                                                                                                                                                                                                                                                                                                                                                                                                                                                                                                                                                                                                                                                                                                                                                                                                                                  |                                                                                                                                                                                                                                                                                                                                                                                                                                                                                                                                                                                                                                                                                                                                                                                                                                                                                                                                                                                                                                                                                                                                                                                                                                                                                                                   |                                                                                                                                                                                                                                                                                                                                                                                                                                                                                                                                                                                                                                                                                                                                                                                                                                                                                                                                                                                                                                                                                                                                                                                                                                                                                               |  |  |
|--------------------------------|-----------------------------------|------------------------------------------------------------------------------------------------------------------------------|-------------------------------------------------------------------------------------------------------------------------------------------------------------------------------------------------|-------------------------------------------------------------------------------------------------------------------------------------------------------------------------------------------------------------------------------------------------------------------------------------------------|-----------------------------------------------------------------------------------------------------------------------------------------------------------------------------------------------------------------------------------------------------------------------------------------------------------------------------------------------------------------------------------|------------------------------------------------------------------------------------------------------------------------------------------------------------------------------------------------------------------------------------------------------------------------------------------------------------------------------------------------------------------------------------------------------------------------------------------------|---------------------------------------------------------------------------------------------------------------------------------------------------------------------------------------------------------------------------------------------------------------------------------------------------------------------------------------------------------------------------------------------------------------------------------------------------------------------------------------------------------------------|-----------------------------------------------------------------------------------------------------------------------------------------------------------------------------------------------------------------------------------------------------------------------------------------------------------------------------------------------------------------------------------------------------------------------------------------------------------------------------------------------------------------------------------------------------------------------------------------------|------------------------------------------------------------------------------------------------------------------------------------------------------------------------------------------------------------------------------------------------------------------------------------------------------------------------------------------------------------------------------------------------------------------------------------------------------------------------------------------------------------------------------------------------------------------------------------------------------------------------------------------------------------------------------------------------------------------------------------------------------------------------------------------------------------------------------------------------------------------------------------------------------------------------------------------------------------------------------------------------------------------------------------------------------------------------------------------------------------------------------------------------------------------------------------------------------------------------------------------------------------------------------------------------------------------------------------------------------------------------------------------------------------------------------------------------------------------------------------------------------------------------------------------------------------------------------------------------------------------------------------------------------------------------------------------------------------------------------------------------------------------------------------------------------------------------------------------------------------------------------------------------------------------------------------------------------------------------------------------------------------------------------------------------------------------------------------------------------------------------------------------------------------------------------------------------------------------------------------------------------------------------------------------------------------------------------------------------------------------------------------------------------------------------------------------------------------------------------------------------------------------------------------------------------------------------------------------------------------------------------------------------------------------------------------------------------------------------------------------------------------------------------------------------------------------------------------------------------------------------------------------------------------------------------------------------------------------------------------------------------------------------------------------------------------------------------------------------------------------------------------------------------------------------------------------------------------------------------------------------------------------------------------------------------------------------------------------------------------------------------------------------------------------------------------------------------------------------------------------------------------------------------------------------------------------------------------------------------------------------------------------------------------------------------------------------------------------------------------------------------------------------------------------------------------------------------------------------------------------------------------------------------------------------------------------------------------------|-------------------------------------------------------------------------------------------------------------------------------------------------------------------------------------------------------------------------------------------------------------------------------------------------------------------------------------------------------------------------------------------------------------------------------------------------------------------------------------------------------------------------------------------------------------------------------------------------------------------------------------------------------------------------------------------------------------------------------------------------------------------------------------------------------------------------------------------------------------------------------------------------------------------------------------------------------------------------------------------------------------------------------------------------------------------------------------------------------------------------------------------------------------------------------------------------------------------------------------------------------------------------------------------------------------------|-----------------------------------------------------------------------------------------------------------------------------------------------------------------------------------------------------------------------------------------------------------------------------------------------------------------------------------------------------------------------------------------------------------------------------------------------------------------------------------------------------------------------------------------------------------------------------------------------------------------------------------------------------------------------------------------------------------------------------------------------------------------------------------------------------------------------------------------------------------------------------------------------------------------------------------------------------------------------------------------------------------------------------------------------------------------------------------------------------------------------------------------------------------------------------------------------------------------------------------------------------------------------------------------------|--|--|
| FY 2006 <sup>1</sup>           |                                   | FY 2009 <sup>2</sup>                                                                                                         |                                                                                                                                                                                                 | FY 2012                                                                                                                                                                                                                                                                                         |                                                                                                                                                                                                                                                                                                                                                                                   | FY 2013                                                                                                                                                                                                                                                                                                                                                                                                                                        |                                                                                                                                                                                                                                                                                                                                                                                                                                                                                                                     | FY 2014                                                                                                                                                                                                                                                                                                                                                                                                                                                                                                                                                                                       |                                                                                                                                                                                                                                                                                                                                                                                                                                                                                                                                                                                                                                                                                                                                                                                                                                                                                                                                                                                                                                                                                                                                                                                                                                                                                                                                                                                                                                                                                                                                                                                                                                                                                                                                                                                                                                                                                                                                                                                                                                                                                                                                                                                                                                                                                                                                                                                                                                                                                                                                                                                                                                                                                                                                                                                                                                                                                                                                                                                                                                                                                                                                                                                                                                                                                                                                                                                                                                                                                                                                                                                                                                                                                                                                                                                                                                                                                                                                                                  | FY 2015                                                                                                                                                                                                                                                                                                                                                                                                                                                                                                                                                                                                                                                                                                                                                                                                                                                                                                                                                                                                                                                                                                                                                                                                                                                                                                           |                                                                                                                                                                                                                                                                                                                                                                                                                                                                                                                                                                                                                                                                                                                                                                                                                                                                                                                                                                                                                                                                                                                                                                                                                                                                                               |  |  |
| Amount                         | % of Total                        | Amount                                                                                                                       | % of Total                                                                                                                                                                                      | Amount                                                                                                                                                                                                                                                                                          | % of Total                                                                                                                                                                                                                                                                                                                                                                        | Amount                                                                                                                                                                                                                                                                                                                                                                                                                                         | % of Total                                                                                                                                                                                                                                                                                                                                                                                                                                                                                                          | Amount                                                                                                                                                                                                                                                                                                                                                                                                                                                                                                                                                                                        | % of Total                                                                                                                                                                                                                                                                                                                                                                                                                                                                                                                                                                                                                                                                                                                                                                                                                                                                                                                                                                                                                                                                                                                                                                                                                                                                                                                                                                                                                                                                                                                                                                                                                                                                                                                                                                                                                                                                                                                                                                                                                                                                                                                                                                                                                                                                                                                                                                                                                                                                                                                                                                                                                                                                                                                                                                                                                                                                                                                                                                                                                                                                                                                                                                                                                                                                                                                                                                                                                                                                                                                                                                                                                                                                                                                                                                                                                                                                                                                                                       | Amount                                                                                                                                                                                                                                                                                                                                                                                                                                                                                                                                                                                                                                                                                                                                                                                                                                                                                                                                                                                                                                                                                                                                                                                                                                                                                                            | % of Total                                                                                                                                                                                                                                                                                                                                                                                                                                                                                                                                                                                                                                                                                                                                                                                                                                                                                                                                                                                                                                                                                                                                                                                                                                                                                    |  |  |
| \$3,473,989                    | 20.5%                             | \$3,864,433                                                                                                                  | 20.7%                                                                                                                                                                                           | \$3,772,090                                                                                                                                                                                                                                                                                     | 17.9%                                                                                                                                                                                                                                                                                                                                                                             | \$4,116,846                                                                                                                                                                                                                                                                                                                                                                                                                                    | 21.8%                                                                                                                                                                                                                                                                                                                                                                                                                                                                                                               | \$4,040,537                                                                                                                                                                                                                                                                                                                                                                                                                                                                                                                                                                                   | 20.7%                                                                                                                                                                                                                                                                                                                                                                                                                                                                                                                                                                                                                                                                                                                                                                                                                                                                                                                                                                                                                                                                                                                                                                                                                                                                                                                                                                                                                                                                                                                                                                                                                                                                                                                                                                                                                                                                                                                                                                                                                                                                                                                                                                                                                                                                                                                                                                                                                                                                                                                                                                                                                                                                                                                                                                                                                                                                                                                                                                                                                                                                                                                                                                                                                                                                                                                                                                                                                                                                                                                                                                                                                                                                                                                                                                                                                                                                                                                                                            | \$4,136,934                                                                                                                                                                                                                                                                                                                                                                                                                                                                                                                                                                                                                                                                                                                                                                                                                                                                                                                                                                                                                                                                                                                                                                                                                                                                                                       | 17.4%                                                                                                                                                                                                                                                                                                                                                                                                                                                                                                                                                                                                                                                                                                                                                                                                                                                                                                                                                                                                                                                                                                                                                                                                                                                                                         |  |  |
| \$2,819,507                    | 16.6%                             | \$3,173,810                                                                                                                  | 17.0%                                                                                                                                                                                           | \$5,278,570                                                                                                                                                                                                                                                                                     | 25.1%                                                                                                                                                                                                                                                                                                                                                                             | \$2,679,946                                                                                                                                                                                                                                                                                                                                                                                                                                    | 14.2%                                                                                                                                                                                                                                                                                                                                                                                                                                                                                                               | \$4,121,947                                                                                                                                                                                                                                                                                                                                                                                                                                                                                                                                                                                   | 21.1%                                                                                                                                                                                                                                                                                                                                                                                                                                                                                                                                                                                                                                                                                                                                                                                                                                                                                                                                                                                                                                                                                                                                                                                                                                                                                                                                                                                                                                                                                                                                                                                                                                                                                                                                                                                                                                                                                                                                                                                                                                                                                                                                                                                                                                                                                                                                                                                                                                                                                                                                                                                                                                                                                                                                                                                                                                                                                                                                                                                                                                                                                                                                                                                                                                                                                                                                                                                                                                                                                                                                                                                                                                                                                                                                                                                                                                                                                                                                                            | \$7,743,987                                                                                                                                                                                                                                                                                                                                                                                                                                                                                                                                                                                                                                                                                                                                                                                                                                                                                                                                                                                                                                                                                                                                                                                                                                                                                                       | 32.7%                                                                                                                                                                                                                                                                                                                                                                                                                                                                                                                                                                                                                                                                                                                                                                                                                                                                                                                                                                                                                                                                                                                                                                                                                                                                                         |  |  |
| \$0                            | 0.0%                              | \$0                                                                                                                          | 0.0%                                                                                                                                                                                            | \$0                                                                                                                                                                                                                                                                                             | 0.0%                                                                                                                                                                                                                                                                                                                                                                              | \$0                                                                                                                                                                                                                                                                                                                                                                                                                                            | 0.0%                                                                                                                                                                                                                                                                                                                                                                                                                                                                                                                | \$0                                                                                                                                                                                                                                                                                                                                                                                                                                                                                                                                                                                           | 0.0%                                                                                                                                                                                                                                                                                                                                                                                                                                                                                                                                                                                                                                                                                                                                                                                                                                                                                                                                                                                                                                                                                                                                                                                                                                                                                                                                                                                                                                                                                                                                                                                                                                                                                                                                                                                                                                                                                                                                                                                                                                                                                                                                                                                                                                                                                                                                                                                                                                                                                                                                                                                                                                                                                                                                                                                                                                                                                                                                                                                                                                                                                                                                                                                                                                                                                                                                                                                                                                                                                                                                                                                                                                                                                                                                                                                                                                                                                                                                                             | \$0                                                                                                                                                                                                                                                                                                                                                                                                                                                                                                                                                                                                                                                                                                                                                                                                                                                                                                                                                                                                                                                                                                                                                                                                                                                                                                               | 0.0%                                                                                                                                                                                                                                                                                                                                                                                                                                                                                                                                                                                                                                                                                                                                                                                                                                                                                                                                                                                                                                                                                                                                                                                                                                                                                          |  |  |
| \$6,293,496                    | 37.1%                             | \$7,038,243                                                                                                                  | 37.7%                                                                                                                                                                                           | \$9,050,660                                                                                                                                                                                                                                                                                     | 43.0%                                                                                                                                                                                                                                                                                                                                                                             | \$6,796,793                                                                                                                                                                                                                                                                                                                                                                                                                                    | 35.9%                                                                                                                                                                                                                                                                                                                                                                                                                                                                                                               | \$8,162,484                                                                                                                                                                                                                                                                                                                                                                                                                                                                                                                                                                                   | 41.8%                                                                                                                                                                                                                                                                                                                                                                                                                                                                                                                                                                                                                                                                                                                                                                                                                                                                                                                                                                                                                                                                                                                                                                                                                                                                                                                                                                                                                                                                                                                                                                                                                                                                                                                                                                                                                                                                                                                                                                                                                                                                                                                                                                                                                                                                                                                                                                                                                                                                                                                                                                                                                                                                                                                                                                                                                                                                                                                                                                                                                                                                                                                                                                                                                                                                                                                                                                                                                                                                                                                                                                                                                                                                                                                                                                                                                                                                                                                                                            | \$11,880,921                                                                                                                                                                                                                                                                                                                                                                                                                                                                                                                                                                                                                                                                                                                                                                                                                                                                                                                                                                                                                                                                                                                                                                                                                                                                                                      | 50.1%                                                                                                                                                                                                                                                                                                                                                                                                                                                                                                                                                                                                                                                                                                                                                                                                                                                                                                                                                                                                                                                                                                                                                                                                                                                                                         |  |  |
|                                | \$3,473,989<br>\$2,819,507<br>\$0 | Amount         % of Total           \$3,473,989         20.5%           \$2,819,507         16.6%           \$0         0.0% | Amount         % of Total         Amount           \$3,473,989         20.5%         \$3,864,433           \$2,819,507         16.6%         \$3,173,810           \$0         0.0%         \$0 | FY 2006¹         FY 2009²           Amount         % of Total         Amount         % of Total           \$3,473,989         20.5%         \$3,864,433         20.7%           \$2,819,507         16.6%         \$3,173,810         17.0%           \$0         0.0%         \$0         0.0% | FY 2006¹         FY 2009²         FY 201           Amount         % of Total         Amount         % of Total         Amount           \$3,473,989         20.5%         \$3,864,433         20.7%         \$3,772,090           \$2,819,507         16.6%         \$3,173,810         17.0%         \$5,278,570           \$0         0.0%         \$0         0.0%         \$0 | FY 2006¹         FY 2009²         FY 2012           Amount         % of Total         Amount         % of Total         Amount         % of Total           \$3,473,989         20.5%         \$3,864,433         20.7%         \$3,772,090         17.9%           \$2,819,507         16.6%         \$3,173,810         17.0%         \$5,278,570         25.1%           \$0         0.0%         \$0         0.0%         \$0         0.0% | FY 2006¹         FY 2009²         FY 2012         FY 201           Amount         % of Total         Amount         % of Total         Amount         % of Total         Amount           \$3,473,989         20.5%         \$3,864,433         20.7%         \$3,772,090         17.9%         \$4,116,846           \$2,819,507         16.6%         \$3,173,810         17.0%         \$5,278,570         25.1%         \$2,679,946           \$0         0.0%         \$0         0.0%         \$0         \$0 | FY 2006¹         FY 2009²         FY 2012         FY 2013           Amount         % of Total         Amount         % of Total         Amount         % of Total         Amount         % of Total           \$3,473,989         20.5%         \$3,864,433         20.7%         \$3,772,090         17.9%         \$4,116,846         21.8%           \$2,819,507         16.6%         \$3,173,810         17.0%         \$5,278,570         25.1%         \$2,679,946         14.2%           \$0         0.0%         \$0         0.0%         \$0         0.0%         \$0         0.0% | FY 2006¹         FY 2009²         FY 2012         FY 2013         FY 201           Amount         % of Total         Amount         % of Total <t< td=""><td>FY 2006¹         FY 2009²         FY 2012         FY 2013         FY 2014           Amount         % of Total         Amount         % of Total</td><td>FY 2006¹         FY 2006¹         FY 2009²         FY 2012         FY 2013         FY 2014         FY 2014         FY 201           Amount         % of Total         Amount         % of Total</td></t<> | FY 2006¹         FY 2009²         FY 2012         FY 2013         FY 2014           Amount         % of Total         Amount         % of Total | FY 2006¹         FY 2006¹         FY 2009²         FY 2012         FY 2013         FY 2014         FY 2014         FY 201           Amount         % of Total         Amount         % of Total |  |  |