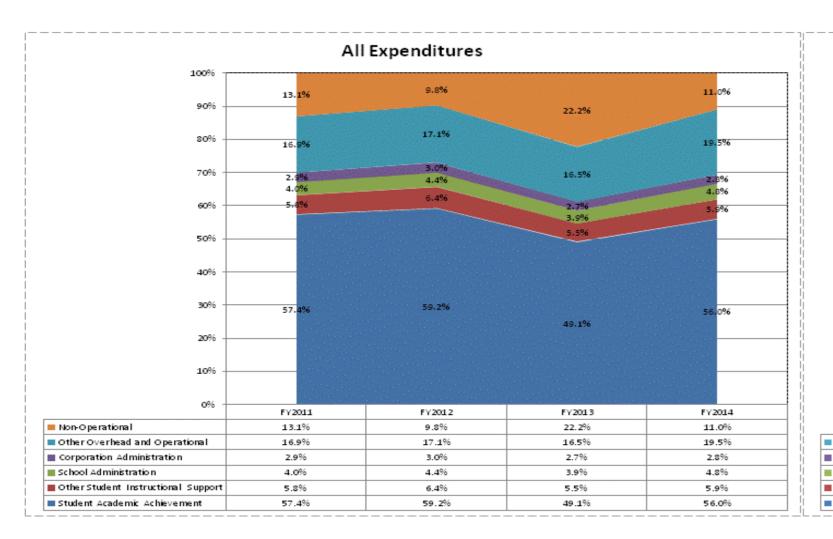

|                                   |              | FY06 % of Total |              | FY09 % of Total |              | FY13 % of Total |              | FY14 % of Total |
|-----------------------------------|--------------|-----------------|--------------|-----------------|--------------|-----------------|--------------|-----------------|
| Richmond Community Schools (8385) | FY 2006      | Exp             | FY 2009      | Ехр             | FY 2013      | Ехр             | FY 2014      | Exp             |
| Student Academic Achievement      | \$35,207,762 | 59.0%           | \$35,169,160 | 60.2%           | \$31,371,399 | 49.1%           | \$30,369,993 | 56.0%           |
| Student Instructional Support     | \$6,219,157  | 10.4%           | \$5,305,647  | 9.1%            | \$6,011,192  | 9.4%            | \$5,800,028  | 10.7%           |
| Overhead and Operational          | \$12,062,544 | 20.2%           | \$11,819,695 | 20.2%           | \$12,268,944 | 19.2%           | \$12,097,417 | 22.3%           |
| Nonoperational                    | \$6,138,609  | 10.3%           | \$6,171,296  | 10.6%           | \$14,206,571 | 22.2%           | \$5,953,837  | 11.0%           |
| Grand Total                       | \$59,628,072 |                 | \$58,465,798 |                 | \$63,858,105 |                 | \$54,221,276 |                 |

|                                                                        | FY 2006 | FY 2009 | FY 2013 | FY 2014 |
|------------------------------------------------------------------------|---------|---------|---------|---------|
| Student Instructional Expenditures (Academic Achievement plus Support) | 69.5%   | 69.2%   | 58.5%   | 66.7%   |