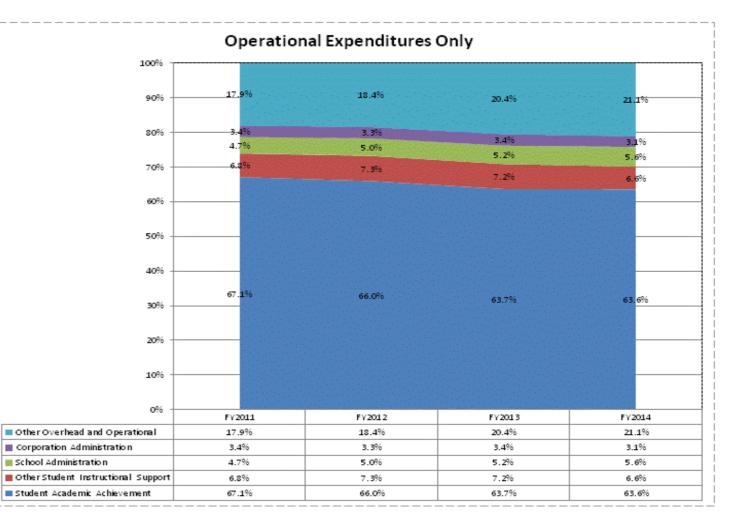

|                                   |              | FY06 % of Total |              | FY09 % of Total |              | FY13 % of Total |              | FY14 % of Total |
|-----------------------------------|--------------|-----------------|--------------|-----------------|--------------|-----------------|--------------|-----------------|
| Richmond Community Schools (8385) | FY 2006      | Exp             | FY 2009      | Ехр             | FY 2013      | Ехр             | FY 2014      | Exp             |
| Student Academic Achievement      | \$35,207,762 | 59.0%           | \$35,169,160 | 60.2%           | \$31,371,399 | 49.1%           | \$30,369,993 | 56.0%           |
| Student Instructional Support     | \$6,219,157  | 10.4%           | \$5,305,647  | 9.1%            | \$6,011,192  | 9.4%            | \$5,800,028  | 10.7%           |
| Overhead and Operational          | \$12,062,544 | 20.2%           | \$11,819,695 | 20.2%           | \$12,268,944 | 19.2%           | \$12,097,417 | 22.3%           |
| Nonoperational                    | \$6,138,609  | 10.3%           | \$6,171,296  | 10.6%           | \$14,206,571 | 22.2%           | \$5,953,837  | 11.0%           |
| Grand Total                       | \$59,628,072 |                 | \$58,465,798 |                 | \$63,858,105 |                 | \$54,221,276 |                 |

|                                                                        | FY 2006 | FY 2009 | FY 2013 | FY 2014 |
|------------------------------------------------------------------------|---------|---------|---------|---------|
| Student Instructional Expenditures (Academic Achievement plus Support) | 69.5%   | 69.2%   | 58.5%   | 66.7%   |