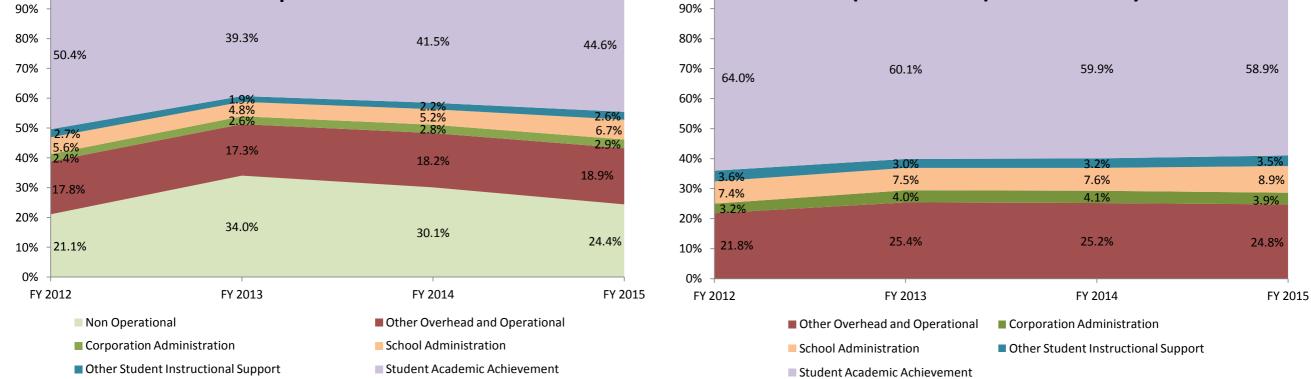

|                               | Instructional Expenditures |            |             |                |              |            |             |            |             |            |             |            |
|-------------------------------|----------------------------|------------|-------------|----------------|--------------|------------|-------------|------------|-------------|------------|-------------|------------|
|                               | FY 2006                    | <b>5</b> 1 | FY 2009     | 9 <sup>2</sup> | FY 201       | 2          | FY 201      | 3          | FY 201      | 4          | FY 201      | 5          |
|                               | Amount                     | % of Total | Amount      | % of Total     | Amount       | % of Total | Amount      | % of Total | Amount      | % of Total | Amount      | % of Total |
| Student Academic Achievement  | \$7,874,347                | 53.1%      | \$8,409,467 | 50.9%          | \$9,121,444  | 50.4%      | \$7,735,971 | 39.3%      | \$7,798,821 | 41.5%      | \$7,826,060 | 44.6%      |
| Student Instructional Support | \$1,383,414                | 9.3%       | \$1,409,752 | 8.5%           | \$1,512,742  | 8.4%       | \$1,335,844 | 6.8%       | \$1,382,695 | 7.4%       | \$1,628,996 | 9.3%       |
| Total                         | \$9,257,760                | 62.4%      | \$9,819,219 | 59.5%          | \$10,634,187 | 58.8%      | \$9,071,815 | 46.1%      | \$9,181,516 | 48.9%      | \$9,455,056 | 53.9%      |

| Non Instructional Expenditures |             |            |             |                |             |            |              |            |             |            |             |            |
|--------------------------------|-------------|------------|-------------|----------------|-------------|------------|--------------|------------|-------------|------------|-------------|------------|
|                                | FY 2006     | $6^1$      | FY 2009     | ) <sup>2</sup> | FY 201      | 2          | FY 201       | 3          | FY 201      | 4          | FY 201      | 5          |
|                                | Amount      | % of Total | Amount      | % of Total     | Amount      | % of Total | Amount       | % of Total | Amount      | % of Total | Amount      | % of Total |
| Overhead and Operational       | \$3,605,918 | 24.3%      | \$3,941,269 | 23.9%          | \$3,652,428 | 20.2%      | \$3,919,300  | 19.9%      | \$3,945,174 | 21.0%      | \$3,819,599 | 21.8%      |
| Non Operational                | \$1,978,586 | 13.3%      | \$2,745,024 | 16.6%          | \$3,813,020 | 21.1%      | \$6,700,284  | 34.0%      | \$5,648,633 | 30.1%      | \$4,280,331 | 24.4%      |
| Not Categorized                | \$0         | 0.0%       | \$0         | 0.0%           | \$0         | 0.0%       | \$0          | 0.0%       | \$0         | 0.0%       | \$0         | 0.0%       |
| Total                          | \$5,584,503 | 37.6%      | \$6,686,293 | 40.5%          | \$7,465,448 | 41.2%      | \$10,619,584 | 53.9%      | \$9,593,807 | 51.1%      | \$8,099,929 | 46.1%      |
| Total                          | '           |            | · ·         |                |             |            | ·            |            | \$9,593,807 |            | \$8,099,929 | )          |

Note 3: Operational expenditures exclude: Non Operational expenditure type, Property object codes, and Adult/Continuing Education accounts.

|                |                                   | Rensselaer Central Sch                                             | 001 001 (3013)             |                            |                            |                            | Percent Change  |                 |                 |
|----------------|-----------------------------------|--------------------------------------------------------------------|----------------------------|----------------------------|----------------------------|----------------------------|-----------------|-----------------|-----------------|
| Account        |                                   |                                                                    | FY 2006                    | FY 2009                    | FY 2014                    | FY 2015                    | 2006 to<br>2015 | 2009 to<br>2015 | 2014 to<br>2015 |
|                |                                   | Student Academic                                                   | Achievement                |                            |                            |                            |                 |                 |                 |
| 11025          | Regular Programs                  | Non Special Education Preschool                                    | \$0                        | \$0                        | \$55,369                   | \$59,667                   | NA              | NA              | 7.8%            |
| 11050          | Regular Programs                  | Full Day Kindergarten                                              | \$14,663                   | \$55,382                   | \$227,870                  | \$304,637                  | 1977.6%         | 450.1%          | 33.7%           |
| 11100          | Regular Programs                  | Elementary                                                         | \$1,993,569                | \$2,826,760                | \$2,279,404                | \$2,074,914                | 4.1%            | -26.6%          | -9.0%           |
| 11200<br>11300 | Regular Programs                  | Middle/Junior High<br>High School                                  | \$1,076,498<br>\$1,148,014 | \$1,413,979<br>\$1,474,442 | \$1,271,530<br>\$1,511,887 | \$1,297,774<br>\$1,546,710 | 20.6%<br>34.7%  | -8.2%<br>4.9%   | 2.1%<br>2.3%    |
| 11355          | Regular Programs Regular Programs | High School - Acad. Honors High Ability Students                   | \$1,148,014                | \$1,474,442<br>\$16,200    | \$1,511,887<br>\$42,000    | \$1,546,710<br>\$47,000    | 74.1%           | 190.1%          | 11.9%           |
| 11410          | Regular Programs                  | Vocational Education - Agriculture A                               | \$78,720<br>\$78,720       | \$144,508                  | \$87,489                   | \$84,565                   | 74.1%           | -41.5%          | -3.3%           |
| 11440          | Regular Programs                  | Vocational Education - Health Occupations                          | \$0                        | \$46,879                   | \$37,419                   | \$41,198                   | NA              | -12.1%          | 10.1%           |
| 11450          | Regular Programs                  | Vocational Education - Consumer and Homemaking                     | \$0                        | \$50,415                   | \$57,719                   | \$58,726                   | NA              | 16.5%           | 1.7%            |
| 11490          | Regular Programs                  | Vocational Education - Industrial Education B                      | \$67,157                   | \$105,364                  | \$118,135                  | \$124,428                  | 85.3%           | 18.1%           | 5.3%            |
| 11590          | Regular Programs                  | Vocational Education - Other Vocational Ed. Programs               | \$214,891                  | \$188,390                  | \$189,966                  | \$205,208                  | -4.5%           | 8.9%            | 8.0%            |
| 11620          | Regular Programs                  | Alternative Education Programs - Middle/Junior High School         | \$1,994                    | <b>\$12,259</b>            | \$0                        | \$12,088                   | 506.2%          | -1.4%           | NA              |
| 12210          | Special Programs                  | Mental Disabilities - Mild Mental Disabilities                     | \$212,148                  | \$240,907                  | \$134,488                  | \$144,503                  | -31.9%          | -40.0%          | 7.4%            |
| 12220          | Special Programs                  | Mental Disabilities - Moderate Mental Disabilities                 | \$226,746                  | \$336,493                  | \$376,225                  | \$350,918                  | 54.8%           | 4.3%            | -6.7%           |
| 12350          | Special Programs                  | Physical Impairment - Homebound                                    | \$35,475                   | \$21,310                   | \$0                        | \$1,122                    | -96.8%          | -94.7%          | NA              |
| 12410          | Special Programs                  | Emotional Disabilities - Full Time                                 | \$206,715                  | \$269,529                  | \$207,973                  | \$258,146                  | 24.9%           | -4.2%           | 24.1%           |
| 12510<br>12610 | Special Programs Special Programs | Culturally Different - Communication Disorders Learning Disability | \$0<br>\$219,217           | \$4,828<br>\$293,006       | \$13,489<br>\$329,533      | \$13,904<br>\$326,345      | NA<br>48.9%     | 188.0%<br>11.4% | 3.1%<br>-1.0%   |
| 12810          | Special Programs                  | Special Education Preschool                                        | \$37,225                   | \$50,523                   | \$124,058                  | \$132,425                  | 255.7%          | 162.1%          | 6.7%            |
| 12900          | Special Programs                  | Other Special Programs                                             | \$37,223<br>\$0            | \$30,323<br>\$0            | \$20,939                   | \$20,124                   | 233.778<br>NA   | 102.176<br>NA   | -3.9%           |
| 13100          | Adult/Cont. Ed. Programs          | Instruction                                                        | \$685                      | \$660                      | \$661                      | \$20,124<br>\$543          | -20.7%          | -17.7%          | -17.9%          |
| 14100          | Summer School Programs            | Elementary                                                         | \$0<br>\$0                 | \$5,730                    | \$4,932                    | \$6,737                    | NA              | 17.6%           | 36.6%           |
| 14200          | Summer School Programs            | Middle/Junior High School                                          | \$7,234                    | \$2,615                    | \$0                        | \$0                        | NA              | NA              | NA              |
| 14300          | Summer School Programs            | High School                                                        | \$41,960                   | \$65,111                   | \$19,481                   | \$24,839                   | -40.8%          | -61.9%          | 27.5%           |
| 16100          | Remediation                       | Remediation Testing                                                | \$10,655                   | \$6,196                    | \$13,109                   | \$13,517                   | 26.9%           | 118.2%          | 3.1%            |
| 16200          | Remediation                       | Preventive Remediation                                             | \$66,772                   | \$25,772                   | \$0                        | \$0                        | NA              | NA              | NA              |
| 17300          | Pay. to Other Gov. Units in State | Area Vocat. School (Part. Share)                                   | \$50,248                   | \$33,118                   | \$21,574                   | \$34,094                   | -32.1%          | 2.9%            | 58.0%           |
| 17400          | Pay. to Other Gov. Units in State | Joint Services and Supply - Special Ed.                            | \$114,832                  | \$90,861                   | \$42,684                   | \$26,075                   | -77.3%          | -71.3%          | -38.9%          |
| 22110          | Instruction                       | Imp. of Instruction - Service Area Direction                       | \$3,040                    | \$38,149                   | \$25,350                   | \$21,207                   | 597.6%          | -44.4%          | -16.3%          |
| 22120          | Instruction                       | Imp. of Instruction - Instruction and Curriculum Dev.              | \$16,801                   | \$0                        | \$0                        | \$0                        | NA              | NA              | NA              |
| 22220          | Instruction                       | Library/Media Services - School Library                            | \$150,803                  | \$157,891                  | \$117,481                  | \$117,123                  | -22.3%          | -25.8%          | -0.3%           |
| 22230          | Instruction                       | Library/Media Services - Audiovisual                               | \$2,012                    | \$545                      | \$0                        | \$0                        | NA              | NA              | NA              |
| 22310          | Instruction                       | Instruc. Related Tech Tech. Service Supervision and Admin.         | \$0                        | \$0                        | \$35,000                   | \$18,881                   | NA              | NA              | -46.1%          |
| 22360          | Instruction                       | Instruc. Related Tech Network Support                              | \$98,595                   | \$177,682                  | \$236,074                  | \$284,856                  | 188.9%          | 60.3%           | 20.7%           |
| 22900          | Instruction                       | Other Support Service - Instruct. Staff                            | \$0                        | \$21,011                   | \$0                        | \$0                        | NA              | NA              | NA              |
| 25520          | Central Services                  | Textbks. for Rent/Resale - Textbks., Workbooks, & Repairs          | \$207,619                  | \$232,952                  | \$103,419                  | \$66,344                   | -68.0%          | -71.5%          | -35.8%          |
| 25525          | Central Services                  | Textbks. for Rent/Resale - Computers in Lieu of Textbooks          | \$0                        | \$0                        | \$80,133                   | \$85,957                   | NA              | NA              | 7.3%            |
| 25540          | Central Services                  | Textbks. for Rent/Resale - Other Textbook Rental Service           | \$0<br>\$276.804           | \$0<br>\$0                 | \$13,431                   | \$21,485                   | NA              | NA              | 60.0%           |
| 26497          | NA                                | Teachers Retir. Fund - 07 Acct. Code                               | \$376,804                  | \$0                        | \$0                        | \$0                        | NA              | NA              | NA              |
|                | Student                           | Academic Achievement Total                                         | \$6,708,091                | \$8,409,467                | \$7,798,821                | \$7,826,060                | 16.7%           | -6.9%           | 0.3%            |
|                |                                   | Student Instructio                                                 | nal Support                |                            |                            |                            |                 |                 |                 |
| 21190          | Students                          | Attend. & Social Work Serv Other                                   | \$0                        | \$0                        | \$492                      | \$8                        | NA              | NA              | -98.4%          |
| 21220          | Students                          | Guidance Services - Counseling Services                            | \$229,115                  | \$291,352                  | \$272,907                  | \$290,770                  | 26.9%           | -0.2%           | 6.5%            |
| 21230          | Students                          | Guidance Services - Appraisal Services                             | \$11,653                   | \$4,476                    | <b>\$0</b>                 | \$734                      | -93.7%          | -83.6%          | NA              |
| 21250          | Students                          | Guidance Services - Records Maintenance                            | \$0                        | \$0                        | \$687                      | \$50                       | NA              | NA              | -92.7%          |
| 21310          | Students                          | Health Services - Service Area Direction                           | \$48,174                   | \$60,985                   | \$58,056                   | \$68,758                   | 42.7%           | 12.7%           | 18.4%           |
| 21520          | Students                          | Speech Path. & Audio. Serv Speech Pathology Services               | \$90,552                   | \$142,382                  | \$72,866                   | \$99,340                   | 9.7%            | -30.2%          | 36.3%           |
| 21530          | Students                          | Speech Path. & Audio. Serv Audiology Services                      | \$54,625                   | \$0                        | \$0                        | \$0                        | NA              | NA              | NA              |
| 21590          | Students                          | Speech Path. & Audio. Serv Other                                   | \$632                      | \$0                        | \$494                      | \$1,862                    | 194.7%          | NA              | 276.8%          |
| 24100          | School Administration             | Office of The Principal                                            | \$713,404                  | \$910,557                  | \$977,193                  | \$1,167,474                | 63.6%           | 28.2%           | 19.5%           |
|                |                                   | t Instructional Support Total                                      | \$1,148,156                | \$1,409,752                | \$1,382,695                | \$1,628,996                | 41.9%           | 15.6%           | 17.8%           |