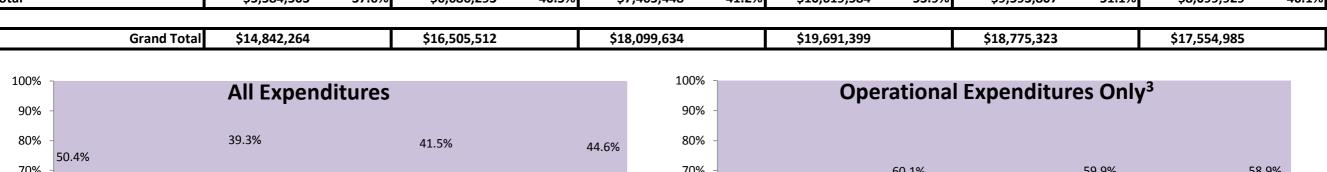

|                               | Instructional Expenditures |            |             |                |              |            |             |            |             |            |             |            |
|-------------------------------|----------------------------|------------|-------------|----------------|--------------|------------|-------------|------------|-------------|------------|-------------|------------|
|                               | FY 2006                    | <b>5</b> 1 | FY 2009     | 9 <sup>2</sup> | FY 201       | 2          | FY 201      | 3          | FY 201      | 4          | FY 201      | 5          |
|                               | Amount                     | % of Total | Amount      | % of Total     | Amount       | % of Total | Amount      | % of Total | Amount      | % of Total | Amount      | % of Total |
| Student Academic Achievement  | \$7,874,347                | 53.1%      | \$8,409,467 | 50.9%          | \$9,121,444  | 50.4%      | \$7,735,971 | 39.3%      | \$7,798,821 | 41.5%      | \$7,826,060 | 44.6%      |
| Student Instructional Support | \$1,383,414                | 9.3%       | \$1,409,752 | 8.5%           | \$1,512,742  | 8.4%       | \$1,335,844 | 6.8%       | \$1,382,695 | 7.4%       | \$1,628,996 | 9.3%       |
| Total                         | \$9,257,760                | 62.4%      | \$9,819,219 | 59.5%          | \$10,634,187 | 58.8%      | \$9,071,815 | 46.1%      | \$9,181,516 | 48.9%      | \$9,455,056 | 53.9%      |

| Non Instructional Expenditures |             |            |             |                |             |            |              |            |             |            |             |            |
|--------------------------------|-------------|------------|-------------|----------------|-------------|------------|--------------|------------|-------------|------------|-------------|------------|
|                                | FY 2006     | $6^1$      | FY 2009     | ) <sup>2</sup> | FY 201      | 2          | FY 201       | 3          | FY 201      | 4          | FY 201      | 5          |
|                                | Amount      | % of Total | Amount      | % of Total     | Amount      | % of Total | Amount       | % of Total | Amount      | % of Total | Amount      | % of Total |
| Overhead and Operational       | \$3,605,918 | 24.3%      | \$3,941,269 | 23.9%          | \$3,652,428 | 20.2%      | \$3,919,300  | 19.9%      | \$3,945,174 | 21.0%      | \$3,819,599 | 21.8%      |
| Non Operational                | \$1,978,586 | 13.3%      | \$2,745,024 | 16.6%          | \$3,813,020 | 21.1%      | \$6,700,284  | 34.0%      | \$5,648,633 | 30.1%      | \$4,280,331 | 24.4%      |
| Not Categorized                | \$0         | 0.0%       | \$0         | 0.0%           | \$0         | 0.0%       | \$0          | 0.0%       | \$0         | 0.0%       | \$0         | 0.0%       |
| Total                          | \$5,584,503 | 37.6%      | \$6,686,293 | 40.5%          | \$7,465,448 | 41.2%      | \$10,619,584 | 53.9%      | \$9,593,807 | 51.1%      | \$8,099,929 | 46.1%      |
| Total                          | '           |            | · ·         |                |             |            | ·            |            | \$9,593,807 |            | \$8,099,929 | )          |