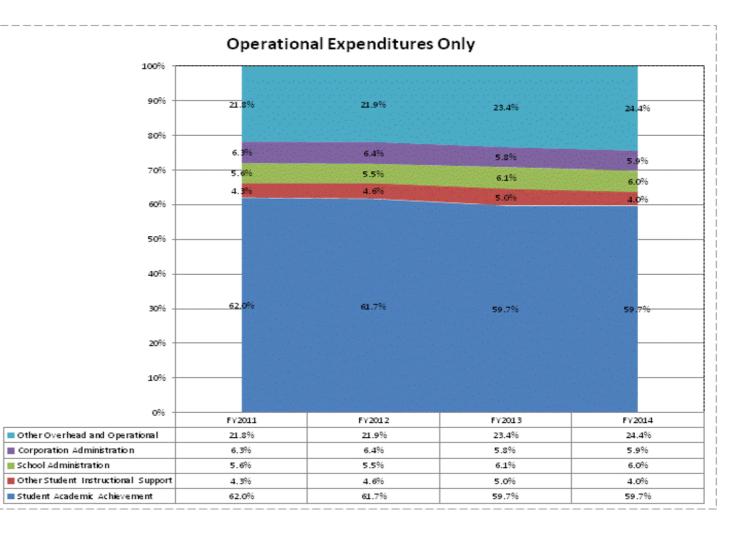

|                                      |             | FY06 % of Total |             | FY09 % of Total |             | FY13 % of Total |             | FY14 % of Total |
|--------------------------------------|-------------|-----------------|-------------|-----------------|-------------|-----------------|-------------|-----------------|
| Randolph Southern School Corp (6805) | FY 2006     | Ехр             | FY 2009     | Exp             | FY 2013     | Ехр             | FY 2014     | Ехр             |
| Student Academic Achievement         | \$2,982,674 | 56.6%           | \$3,205,902 | 54.0%           | \$2,761,278 | 44.8%           | \$2,762,432 | 49.7%           |
| Student Instructional Support        | \$383,120   | 7.3%            | \$455,036   | 7.7%            | \$499,721   | 8.1%            | \$455,585   | 8.2%            |
| Overhead and Operational             | \$1,340,805 | 25.5%           | \$1,564,823 | 26.4%           | \$1,353,633 | 22.0%           | \$1,488,953 | 26.8%           |
| Nonoperational                       | \$560,645   | 10.6%           | \$712,347   | 12.0%           | \$1,544,763 | 25.1%           | \$845,867   | 15.2%           |
| Grand Total                          | \$5,267,244 |                 | \$5,938,107 |                 | \$6,159,395 |                 | \$5,552,838 |                 |