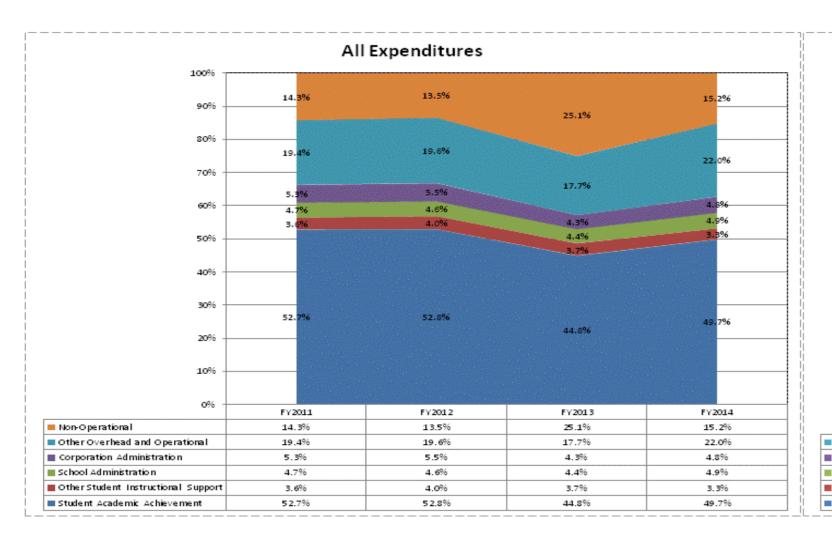

|                                      |             | FY06 % of Total |             | FY09 % of Total |             | FY13 % of Total |             | FY14 % of Total |
|--------------------------------------|-------------|-----------------|-------------|-----------------|-------------|-----------------|-------------|-----------------|
| Randolph Southern School Corp (6805) | FY 2006     | Ехр             | FY 2009     | Exp             | FY 2013     | Ехр             | FY 2014     | Ехр             |
| Student Academic Achievement         | \$2,982,674 | 56.6%           | \$3,205,902 | 54.0%           | \$2,761,278 | 44.8%           | \$2,762,432 | 49.7%           |
| Student Instructional Support        | \$383,120   | 7.3%            | \$455,036   | 7.7%            | \$499,721   | 8.1%            | \$455,585   | 8.2%            |
| Overhead and Operational             | \$1,340,805 | 25.5%           | \$1,564,823 | 26.4%           | \$1,353,633 | 22.0%           | \$1,488,953 | 26.8%           |
| Nonoperational                       | \$560,645   | 10.6%           | \$712,347   | 12.0%           | \$1,544,763 | 25.1%           | \$845,867   | 15.2%           |
| Grand Total                          | \$5,267,244 |                 | \$5,938,107 |                 | \$6,159,395 |                 | \$5,552,838 |                 |