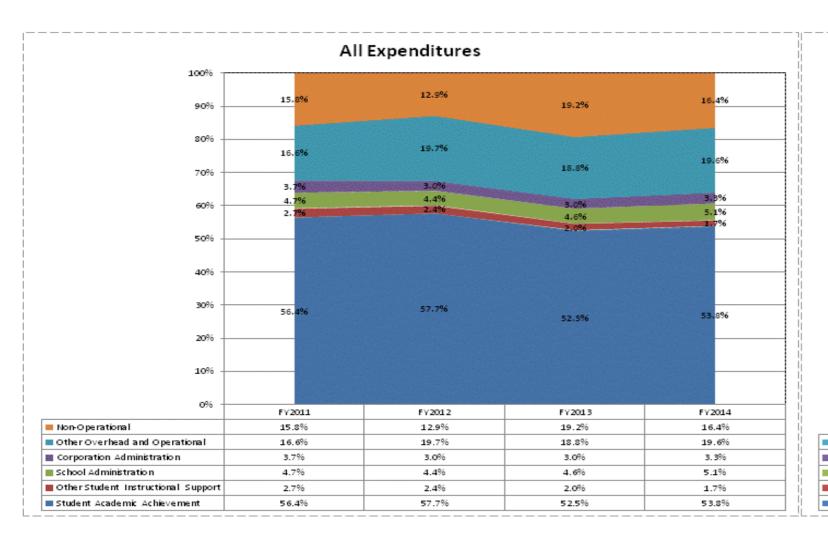

|                                     |             | FY06 % of Total |             | FY09 % of Total |             | FY13 % of Total |             | FY14 % of Total |
|-------------------------------------|-------------|-----------------|-------------|-----------------|-------------|-----------------|-------------|-----------------|
| Randolph Eastern School Corp (6835) | FY 2006     | Ехр             | FY 2009     | Exp             | FY 2013     | Exp             | FY 2014     | Ехр             |
| Student Academic Achievement        | \$5,114,566 | 58.6%           | \$5,710,047 | 58.8%           | \$5,211,438 | 52.5%           | \$5,003,302 | 53.8%           |
| Student Instructional Support       | \$716,563   | 8.2%            | \$851,435   | 8.8%            | \$651,794   | 6.6%            | \$635,553   | 6.8%            |
| Overhead and Operational            | \$1,602,845 | 18.4%           | \$1,971,820 | 20.3%           | \$2,158,900 | 21.7%           | \$2,132,675 | 22.9%           |
| Nonoperational                      | \$1,290,012 | 14.8%           | \$1,177,079 | 12.1%           | \$1,907,268 | 19.2%           | \$1,525,568 | 16.4%           |
| Grand Total                         | \$8,723,987 |                 | \$9,710,381 |                 | \$9,929,400 |                 | \$9,297,097 |                 |

|                                                                        | FY 2006 | FY 2009 | FY 2013 | FY 2014 |
|------------------------------------------------------------------------|---------|---------|---------|---------|
| Student Instructional Expenditures (Academic Achievement plus Support) | 66.8%   | 67.6%   | 59.0%   | 60.7%   |