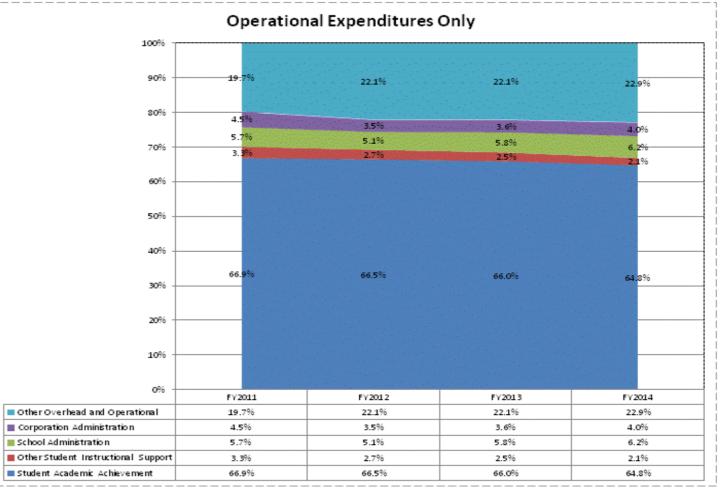

|                                     |             | FY06 % of Total |             | FY09 % of Total |             | FY13 % of Total |             | FY14 % of Total |
|-------------------------------------|-------------|-----------------|-------------|-----------------|-------------|-----------------|-------------|-----------------|
| Randolph Eastern School Corp (6835) | FY 2006     | Ехр             | FY 2009     | Exp             | FY 2013     | Exp             | FY 2014     | Ехр             |
| Student Academic Achievement        | \$5,114,566 | 58.6%           | \$5,710,047 | 58.8%           | \$5,211,438 | 52.5%           | \$5,003,302 | 53.8%           |
| Student Instructional Support       | \$716,563   | 8.2%            | \$851,435   | 8.8%            | \$651,794   | 6.6%            | \$635,553   | 6.8%            |
| Overhead and Operational            | \$1,602,845 | 18.4%           | \$1,971,820 | 20.3%           | \$2,158,900 | 21.7%           | \$2,132,675 | 22.9%           |
| Nonoperational                      | \$1,290,012 | 14.8%           | \$1,177,079 | 12.1%           | \$1,907,268 | 19.2%           | \$1,525,568 | 16.4%           |
| Grand Total                         | \$8,723,987 |                 | \$9,710,381 |                 | \$9,929,400 |                 | \$9,297,097 |                 |

|                                                                        | FY 2006 | FY 2009 | FY 2013 | FY 2014 |
|------------------------------------------------------------------------|---------|---------|---------|---------|
| Student Instructional Expenditures (Academic Achievement plus Support) | 66.8%   | 67.6%   | 59.0%   | 60.7%   |