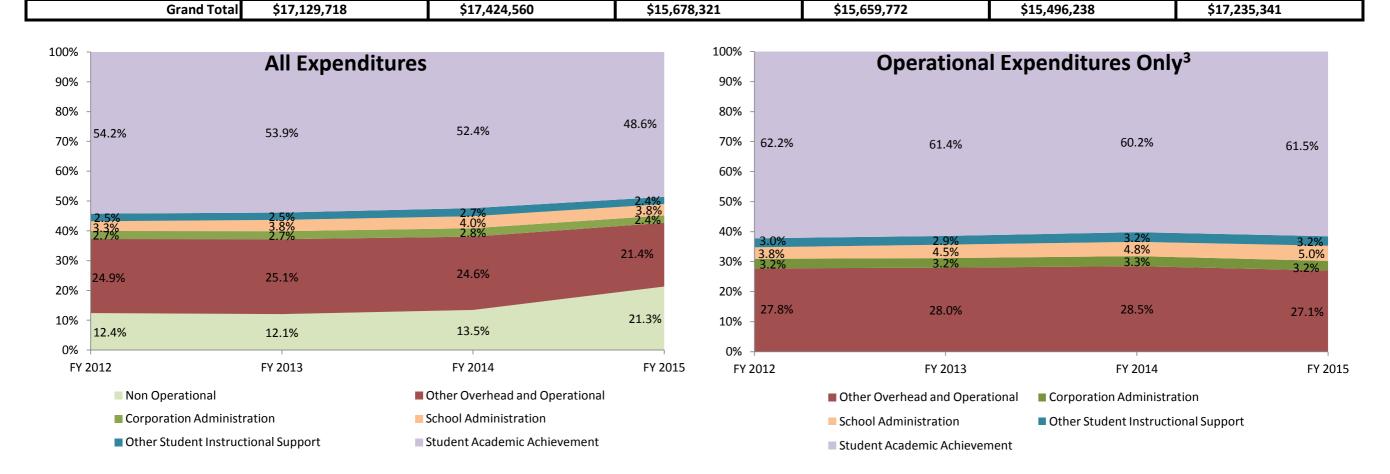

| Instructional Expenditures    |                      |            |                      |            |             |            |             |            |             |            |             |            |
|-------------------------------|----------------------|------------|----------------------|------------|-------------|------------|-------------|------------|-------------|------------|-------------|------------|
|                               | FY 2006 <sup>1</sup> |            | FY 2009 <sup>2</sup> |            | FY 2012     |            | FY 2013     |            | FY 2014     |            | FY 2015     |            |
|                               | Amount               | % of Total | Amount               | % of Total | Amount      | % of Total | Amount      | % of Total | Amount      | % of Total | Amount      | % of Total |
| Student Academic Achievement  | \$9,458,185          | 55.2%      | \$9,299,936          | 53.4%      | \$8,505,249 | 54.2%      | \$8,435,328 | 53.9%      | \$8,116,972 | 52.4%      | \$8,376,708 | 48.6%      |
| Student Instructional Support | \$1,064,104          | 6.2%       | \$1,099,746          | 6.3%       | \$909,160   | 5.8%       | \$978,651   | 6.2%       | \$1,045,102 | 6.7%       | \$1,076,476 | 6.2%       |
| Total                         | \$10,522,289         | 61.4%      | \$10,399,681         | 59.7%      | \$9,414,409 | 60.0%      | \$9,413,979 | 60.1%      | \$9,162,074 | 59.1%      | \$9,453,184 | 54.8%      |

| Non Instructional Expenditures |                                   |                                                    |                                                                                                                                                                                                 |                                                                                                                                                                                                                                                                                                 |                                                                                                                                                                                                                                                                                                                                                                                    |                                                                                                                                                                                                                                                                                                                                                                                                                                                |                                                                                                                                                                                                                                                                                                                                                                                                                                                                                                                     |                                                                                                                                                                                                                                                                                                                                                                                                                                                                                                                                                                                               |                                                                                                                                                                                                                                                                                                                                                                                                                                                                                                                                                                                                                                                                                  |                                                                                                                                                                                                                                                                                                                                                                                                                                                                                                                                                                                                                                                                                                                                     |                                                                                                                                                                                                                                                                                                                                                                                                                                                                                                                                                                                                                                                                                                                                                                                                                                                                                                                                                                                                                                                                                                                                                                                                                                                                                                        |  |  |
|--------------------------------|-----------------------------------|----------------------------------------------------|-------------------------------------------------------------------------------------------------------------------------------------------------------------------------------------------------|-------------------------------------------------------------------------------------------------------------------------------------------------------------------------------------------------------------------------------------------------------------------------------------------------|------------------------------------------------------------------------------------------------------------------------------------------------------------------------------------------------------------------------------------------------------------------------------------------------------------------------------------------------------------------------------------|------------------------------------------------------------------------------------------------------------------------------------------------------------------------------------------------------------------------------------------------------------------------------------------------------------------------------------------------------------------------------------------------------------------------------------------------|---------------------------------------------------------------------------------------------------------------------------------------------------------------------------------------------------------------------------------------------------------------------------------------------------------------------------------------------------------------------------------------------------------------------------------------------------------------------------------------------------------------------|-----------------------------------------------------------------------------------------------------------------------------------------------------------------------------------------------------------------------------------------------------------------------------------------------------------------------------------------------------------------------------------------------------------------------------------------------------------------------------------------------------------------------------------------------------------------------------------------------|----------------------------------------------------------------------------------------------------------------------------------------------------------------------------------------------------------------------------------------------------------------------------------------------------------------------------------------------------------------------------------------------------------------------------------------------------------------------------------------------------------------------------------------------------------------------------------------------------------------------------------------------------------------------------------|-------------------------------------------------------------------------------------------------------------------------------------------------------------------------------------------------------------------------------------------------------------------------------------------------------------------------------------------------------------------------------------------------------------------------------------------------------------------------------------------------------------------------------------------------------------------------------------------------------------------------------------------------------------------------------------------------------------------------------------|--------------------------------------------------------------------------------------------------------------------------------------------------------------------------------------------------------------------------------------------------------------------------------------------------------------------------------------------------------------------------------------------------------------------------------------------------------------------------------------------------------------------------------------------------------------------------------------------------------------------------------------------------------------------------------------------------------------------------------------------------------------------------------------------------------------------------------------------------------------------------------------------------------------------------------------------------------------------------------------------------------------------------------------------------------------------------------------------------------------------------------------------------------------------------------------------------------------------------------------------------------------------------------------------------------|--|--|
| FY 2006                        | 1                                 | FY 2009 <sup>2</sup>                               |                                                                                                                                                                                                 | FY 2012                                                                                                                                                                                                                                                                                         |                                                                                                                                                                                                                                                                                                                                                                                    | FY 2013                                                                                                                                                                                                                                                                                                                                                                                                                                        |                                                                                                                                                                                                                                                                                                                                                                                                                                                                                                                     | FY 2014                                                                                                                                                                                                                                                                                                                                                                                                                                                                                                                                                                                       |                                                                                                                                                                                                                                                                                                                                                                                                                                                                                                                                                                                                                                                                                  | FY 2015                                                                                                                                                                                                                                                                                                                                                                                                                                                                                                                                                                                                                                                                                                                             |                                                                                                                                                                                                                                                                                                                                                                                                                                                                                                                                                                                                                                                                                                                                                                                                                                                                                                                                                                                                                                                                                                                                                                                                                                                                                                        |  |  |
| Amount % of Total              |                                   | Amount                                             | % of Total                                                                                                                                                                                      | Amount                                                                                                                                                                                                                                                                                          | % of Total                                                                                                                                                                                                                                                                                                                                                                         | Amount                                                                                                                                                                                                                                                                                                                                                                                                                                         | % of Total                                                                                                                                                                                                                                                                                                                                                                                                                                                                                                          | Amount                                                                                                                                                                                                                                                                                                                                                                                                                                                                                                                                                                                        | % of Total                                                                                                                                                                                                                                                                                                                                                                                                                                                                                                                                                                                                                                                                       | Amount                                                                                                                                                                                                                                                                                                                                                                                                                                                                                                                                                                                                                                                                                                                              | % of Total                                                                                                                                                                                                                                                                                                                                                                                                                                                                                                                                                                                                                                                                                                                                                                                                                                                                                                                                                                                                                                                                                                                                                                                                                                                                                             |  |  |
| \$4,128,497                    | 24.1%                             | \$3,691,076                                        | 21.2%                                                                                                                                                                                           | \$4,319,087                                                                                                                                                                                                                                                                                     | 27.5%                                                                                                                                                                                                                                                                                                                                                                              | \$4,356,527                                                                                                                                                                                                                                                                                                                                                                                                                                    | 27.8%                                                                                                                                                                                                                                                                                                                                                                                                                                                                                                               | \$4,249,020                                                                                                                                                                                                                                                                                                                                                                                                                                                                                                                                                                                   | 27.4%                                                                                                                                                                                                                                                                                                                                                                                                                                                                                                                                                                                                                                                                            | \$4,109,593                                                                                                                                                                                                                                                                                                                                                                                                                                                                                                                                                                                                                                                                                                                         | 23.8%                                                                                                                                                                                                                                                                                                                                                                                                                                                                                                                                                                                                                                                                                                                                                                                                                                                                                                                                                                                                                                                                                                                                                                                                                                                                                                  |  |  |
| \$2,478,932                    | 14.5%                             | \$3,333,803                                        | 19.1%                                                                                                                                                                                           | \$1,944,825                                                                                                                                                                                                                                                                                     | 12.4%                                                                                                                                                                                                                                                                                                                                                                              | \$1,889,266                                                                                                                                                                                                                                                                                                                                                                                                                                    | 12.1%                                                                                                                                                                                                                                                                                                                                                                                                                                                                                                               | \$2,085,144                                                                                                                                                                                                                                                                                                                                                                                                                                                                                                                                                                                   | 13.5%                                                                                                                                                                                                                                                                                                                                                                                                                                                                                                                                                                                                                                                                            | \$3,672,564                                                                                                                                                                                                                                                                                                                                                                                                                                                                                                                                                                                                                                                                                                                         | 21.3%                                                                                                                                                                                                                                                                                                                                                                                                                                                                                                                                                                                                                                                                                                                                                                                                                                                                                                                                                                                                                                                                                                                                                                                                                                                                                                  |  |  |
| \$0                            | 0.0%                              | \$0                                                | 0.0%                                                                                                                                                                                            | \$0                                                                                                                                                                                                                                                                                             | 0.0%                                                                                                                                                                                                                                                                                                                                                                               | \$0                                                                                                                                                                                                                                                                                                                                                                                                                                            | 0.0%                                                                                                                                                                                                                                                                                                                                                                                                                                                                                                                | \$0                                                                                                                                                                                                                                                                                                                                                                                                                                                                                                                                                                                           | 0.0%                                                                                                                                                                                                                                                                                                                                                                                                                                                                                                                                                                                                                                                                             | \$0                                                                                                                                                                                                                                                                                                                                                                                                                                                                                                                                                                                                                                                                                                                                 | 0.0%                                                                                                                                                                                                                                                                                                                                                                                                                                                                                                                                                                                                                                                                                                                                                                                                                                                                                                                                                                                                                                                                                                                                                                                                                                                                                                   |  |  |
| \$6,607,430                    | 38.6%                             | \$7,024,879                                        | 40.3%                                                                                                                                                                                           | \$6,263,912                                                                                                                                                                                                                                                                                     | 40.0%                                                                                                                                                                                                                                                                                                                                                                              | \$6,245,793                                                                                                                                                                                                                                                                                                                                                                                                                                    | 39.9%                                                                                                                                                                                                                                                                                                                                                                                                                                                                                                               | \$6,334,164                                                                                                                                                                                                                                                                                                                                                                                                                                                                                                                                                                                   | 40.9%                                                                                                                                                                                                                                                                                                                                                                                                                                                                                                                                                                                                                                                                            | \$7,782,157                                                                                                                                                                                                                                                                                                                                                                                                                                                                                                                                                                                                                                                                                                                         | 45.2%                                                                                                                                                                                                                                                                                                                                                                                                                                                                                                                                                                                                                                                                                                                                                                                                                                                                                                                                                                                                                                                                                                                                                                                                                                                                                                  |  |  |
|                                | \$4,128,497<br>\$2,478,932<br>\$0 | \$4,128,497 24.1%<br>\$2,478,932 14.5%<br>\$0 0.0% | Amount         % of Total         Amount           \$4,128,497         24.1%         \$3,691,076           \$2,478,932         14.5%         \$3,333,803           \$0         0.0%         \$0 | FY 2006¹         FY 2009²           Amount         % of Total         Amount         % of Total           \$4,128,497         24.1%         \$3,691,076         21.2%           \$2,478,932         14.5%         \$3,333,803         19.1%           \$0         0.0%         \$0         0.0% | FY 2006¹         FY 2009²         FY 2012           Amount         % of Total         Amount         % of Total         Amount           \$4,128,497         24.1%         \$3,691,076         21.2%         \$4,319,087           \$2,478,932         14.5%         \$3,333,803         19.1%         \$1,944,825           \$0         0.0%         \$0         0.0%         \$0 | FY 2006¹         FY 2009²         FY 2012           Amount         % of Total         Amount         % of Total         Amount         % of Total           \$4,128,497         24.1%         \$3,691,076         21.2%         \$4,319,087         27.5%           \$2,478,932         14.5%         \$3,333,803         19.1%         \$1,944,825         12.4%           \$0         0.0%         \$0         0.0%         \$0         0.0% | FY 2006¹         FY 2009²         FY 2012         FY 201           Amount         % of Total         Amount         % of Total         Amount         % of Total         Amount           \$4,128,497         24.1%         \$3,691,076         21.2%         \$4,319,087         27.5%         \$4,356,527           \$2,478,932         14.5%         \$3,333,803         19.1%         \$1,944,825         12.4%         \$1,889,266           \$0         0.0%         \$0         0.0%         \$0         \$0 | FY 2006¹         FY 2009²         FY 2012         FY 2013           Amount         % of Total         Amount         % of Total         Amount         % of Total         Amount         % of Total           \$4,128,497         24.1%         \$3,691,076         21.2%         \$4,319,087         27.5%         \$4,356,527         27.8%           \$2,478,932         14.5%         \$3,333,803         19.1%         \$1,944,825         12.4%         \$1,889,266         12.1%           \$0         0.0%         \$0         0.0%         \$0         0.0%         \$0         0.0% | FY 2006¹         FY 2009²         FY 2012         FY 2013         FY 2016           Amount         % of Total         Amount         % of Total         Amount         % of Total         Amount         % of Total         Amount           \$4,128,497         24.1%         \$3,691,076         21.2%         \$4,319,087         27.5%         \$4,356,527         27.8%         \$4,249,020           \$2,478,932         14.5%         \$3,333,803         19.1%         \$1,944,825         12.4%         \$1,889,266         12.1%         \$2,085,144           \$0         0.0%         \$0         0.0%         \$0         0.0%         \$0         0.0%         \$0 | FY 2006¹         FY 2009²         FY 2012         FY 2013         FY 2014         FY 2014         FY 2014         FY 2014         Amount % of Total Amount % of Total Amount % of Total Amount % of Total         Amount % of Total Amount % of Total Amount % of Total         \$4,128,497         24.1%         \$3,691,076         21.2%         \$4,319,087         27.5%         \$4,356,527         27.8%         \$4,249,020         27.4%           \$2,478,932         14.5%         \$3,333,803         19.1%         \$1,944,825         12.4%         \$1,889,266         12.1%         \$2,085,144         13.5%           \$0         0.0%         \$0         0.0%         \$0         0.0%         \$0         0.0% | FY 2006¹         FY 2009²         FY 2012         FY 2013         FY 2014         FY 2014         FY 2019           Amount         % of Total         Amount         % |  |  |