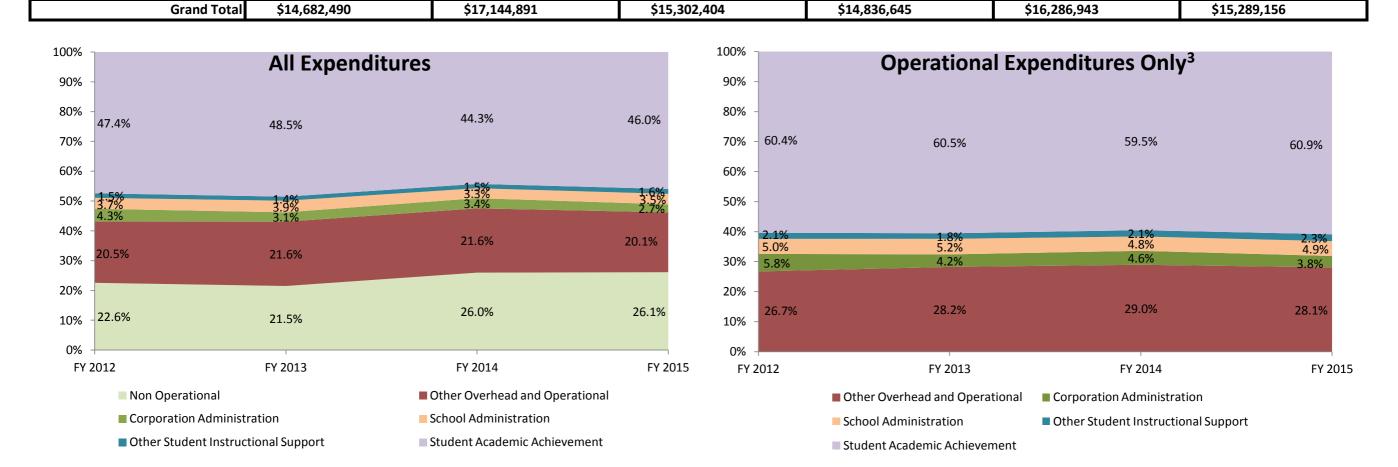

| Instructional Expenditures    |                      |            |             |                                              |             |            |             |            |             |            |             |            |
|-------------------------------|----------------------|------------|-------------|----------------------------------------------|-------------|------------|-------------|------------|-------------|------------|-------------|------------|
|                               | FY 2006 <sup>1</sup> |            | FY 2009     | FY 2009 <sup>2</sup> FY 2012 FY 2013 FY 2014 |             | 4          | FY 2015     |            |             |            |             |            |
|                               | Amount               | % of Total | Amount      | % of Total                                   | Amount      | % of Total | Amount      | % of Total | Amount      | % of Total | Amount      | % of Total |
| Student Academic Achievement  | \$6,552,339          | 44.6%      | \$7,284,317 | 42.5%                                        | \$7,255,461 | 47.4%      | \$7,200,457 | 48.5%      | \$7,207,594 | 44.3%      | \$7,026,470 | 46.0%      |
| Student Instructional Support | \$1,020,146          | 6.9%       | \$956,232   | 5.6%                                         | \$793,492   | 5.2%       | \$779,949   | 5.3%       | \$781,043   | 4.8%       | \$787,237   | 5.1%       |
| Total                         | \$7,572,485          | 51.6%      | \$8,240,549 | 48.1%                                        | \$8,048,954 | 52.6%      | \$7,980,406 | 53.8%      | \$7,988,636 | 49.0%      | \$7,813,707 | 51.1%      |

| Non Instructional Expenditures |                                   |                                                    |                                                                                                                                                                                                 |                                                                                                                                                                                                                                                                                                 |                                                                                                                                                                                                                                                                                                                                                                                   |                                                                                                                                                                                                                                                                                                                                                                                                                                                |                                                                                                                                                                                                                                                                                                                                                                                                                                                                                                                     |                                                                                                                                                                                                                                                                                                                                                                                                                                                                                                                                                                                               |                                                                                                                                                                                                                                                                                                                                                                                                                                                                                                                                                                                                                                                         |                                                                                                                                                                                                                                                                                                                                                                                                                                                                                                                                                                                                                                                                                                                                                                                                                                                                                                                                                                                                                                                                                                                           |                                                                                                                                                                                                                                                                                                                                                                                                                                                                                                                                                                                                                                                                                                                                                                                                                                                                                                                                                                                                                                                                                                                                                                                                                                                                                                                                                                                                                                                                          |  |
|--------------------------------|-----------------------------------|----------------------------------------------------|-------------------------------------------------------------------------------------------------------------------------------------------------------------------------------------------------|-------------------------------------------------------------------------------------------------------------------------------------------------------------------------------------------------------------------------------------------------------------------------------------------------|-----------------------------------------------------------------------------------------------------------------------------------------------------------------------------------------------------------------------------------------------------------------------------------------------------------------------------------------------------------------------------------|------------------------------------------------------------------------------------------------------------------------------------------------------------------------------------------------------------------------------------------------------------------------------------------------------------------------------------------------------------------------------------------------------------------------------------------------|---------------------------------------------------------------------------------------------------------------------------------------------------------------------------------------------------------------------------------------------------------------------------------------------------------------------------------------------------------------------------------------------------------------------------------------------------------------------------------------------------------------------|-----------------------------------------------------------------------------------------------------------------------------------------------------------------------------------------------------------------------------------------------------------------------------------------------------------------------------------------------------------------------------------------------------------------------------------------------------------------------------------------------------------------------------------------------------------------------------------------------|---------------------------------------------------------------------------------------------------------------------------------------------------------------------------------------------------------------------------------------------------------------------------------------------------------------------------------------------------------------------------------------------------------------------------------------------------------------------------------------------------------------------------------------------------------------------------------------------------------------------------------------------------------|---------------------------------------------------------------------------------------------------------------------------------------------------------------------------------------------------------------------------------------------------------------------------------------------------------------------------------------------------------------------------------------------------------------------------------------------------------------------------------------------------------------------------------------------------------------------------------------------------------------------------------------------------------------------------------------------------------------------------------------------------------------------------------------------------------------------------------------------------------------------------------------------------------------------------------------------------------------------------------------------------------------------------------------------------------------------------------------------------------------------------|--------------------------------------------------------------------------------------------------------------------------------------------------------------------------------------------------------------------------------------------------------------------------------------------------------------------------------------------------------------------------------------------------------------------------------------------------------------------------------------------------------------------------------------------------------------------------------------------------------------------------------------------------------------------------------------------------------------------------------------------------------------------------------------------------------------------------------------------------------------------------------------------------------------------------------------------------------------------------------------------------------------------------------------------------------------------------------------------------------------------------------------------------------------------------------------------------------------------------------------------------------------------------------------------------------------------------------------------------------------------------------------------------------------------------------------------------------------------------|--|
| FY 2006                        | j <sup>1</sup>                    | FY 2009                                            | ) <sup>2</sup>                                                                                                                                                                                  | FY 2012                                                                                                                                                                                                                                                                                         |                                                                                                                                                                                                                                                                                                                                                                                   | FY 2013                                                                                                                                                                                                                                                                                                                                                                                                                                        |                                                                                                                                                                                                                                                                                                                                                                                                                                                                                                                     | FY 2014                                                                                                                                                                                                                                                                                                                                                                                                                                                                                                                                                                                       |                                                                                                                                                                                                                                                                                                                                                                                                                                                                                                                                                                                                                                                         | FY 2015                                                                                                                                                                                                                                                                                                                                                                                                                                                                                                                                                                                                                                                                                                                                                                                                                                                                                                                                                                                                                                                                                                                   |                                                                                                                                                                                                                                                                                                                                                                                                                                                                                                                                                                                                                                                                                                                                                                                                                                                                                                                                                                                                                                                                                                                                                                                                                                                                                                                                                                                                                                                                          |  |
| Amount                         | % of Total                        | Amount                                             | % of Total                                                                                                                                                                                      | Amount                                                                                                                                                                                                                                                                                          | % of Total                                                                                                                                                                                                                                                                                                                                                                        | Amount                                                                                                                                                                                                                                                                                                                                                                                                                                         | % of Total                                                                                                                                                                                                                                                                                                                                                                                                                                                                                                          | Amount                                                                                                                                                                                                                                                                                                                                                                                                                                                                                                                                                                                        | % of Total                                                                                                                                                                                                                                                                                                                                                                                                                                                                                                                                                                                                                                              | Amount                                                                                                                                                                                                                                                                                                                                                                                                                                                                                                                                                                                                                                                                                                                                                                                                                                                                                                                                                                                                                                                                                                                    | % of Total                                                                                                                                                                                                                                                                                                                                                                                                                                                                                                                                                                                                                                                                                                                                                                                                                                                                                                                                                                                                                                                                                                                                                                                                                                                                                                                                                                                                                                                               |  |
| \$3,453,790                    | 23.5%                             | \$4,411,374                                        | 25.7%                                                                                                                                                                                           | \$3,801,404                                                                                                                                                                                                                                                                                     | 24.8%                                                                                                                                                                                                                                                                                                                                                                             | \$3,667,527                                                                                                                                                                                                                                                                                                                                                                                                                                    | 24.7%                                                                                                                                                                                                                                                                                                                                                                                                                                                                                                               | \$4,067,798                                                                                                                                                                                                                                                                                                                                                                                                                                                                                                                                                                                   | 25.0%                                                                                                                                                                                                                                                                                                                                                                                                                                                                                                                                                                                                                                                   | \$3,482,471                                                                                                                                                                                                                                                                                                                                                                                                                                                                                                                                                                                                                                                                                                                                                                                                                                                                                                                                                                                                                                                                                                               | 22.8%                                                                                                                                                                                                                                                                                                                                                                                                                                                                                                                                                                                                                                                                                                                                                                                                                                                                                                                                                                                                                                                                                                                                                                                                                                                                                                                                                                                                                                                                    |  |
| \$3,656,215                    | 24.9%                             | \$4,492,968                                        | 26.2%                                                                                                                                                                                           | \$3,452,046                                                                                                                                                                                                                                                                                     | 22.6%                                                                                                                                                                                                                                                                                                                                                                             | \$3,188,712                                                                                                                                                                                                                                                                                                                                                                                                                                    | 21.5%                                                                                                                                                                                                                                                                                                                                                                                                                                                                                                               | \$4,230,509                                                                                                                                                                                                                                                                                                                                                                                                                                                                                                                                                                                   | 26.0%                                                                                                                                                                                                                                                                                                                                                                                                                                                                                                                                                                                                                                                   | \$3,992,978                                                                                                                                                                                                                                                                                                                                                                                                                                                                                                                                                                                                                                                                                                                                                                                                                                                                                                                                                                                                                                                                                                               | 26.1%                                                                                                                                                                                                                                                                                                                                                                                                                                                                                                                                                                                                                                                                                                                                                                                                                                                                                                                                                                                                                                                                                                                                                                                                                                                                                                                                                                                                                                                                    |  |
| \$0                            | 0.0%                              | \$0                                                | 0.0%                                                                                                                                                                                            | \$0                                                                                                                                                                                                                                                                                             | 0.0%                                                                                                                                                                                                                                                                                                                                                                              | \$0                                                                                                                                                                                                                                                                                                                                                                                                                                            | 0.0%                                                                                                                                                                                                                                                                                                                                                                                                                                                                                                                | \$0                                                                                                                                                                                                                                                                                                                                                                                                                                                                                                                                                                                           | 0.0%                                                                                                                                                                                                                                                                                                                                                                                                                                                                                                                                                                                                                                                    | \$0                                                                                                                                                                                                                                                                                                                                                                                                                                                                                                                                                                                                                                                                                                                                                                                                                                                                                                                                                                                                                                                                                                                       | 0.0%                                                                                                                                                                                                                                                                                                                                                                                                                                                                                                                                                                                                                                                                                                                                                                                                                                                                                                                                                                                                                                                                                                                                                                                                                                                                                                                                                                                                                                                                     |  |
| \$7,110,005                    | 48.4%                             | \$8,904,342                                        | 51.9%                                                                                                                                                                                           | \$7,253,450                                                                                                                                                                                                                                                                                     | 47.4%                                                                                                                                                                                                                                                                                                                                                                             | \$6,856,239                                                                                                                                                                                                                                                                                                                                                                                                                                    | 46.2%                                                                                                                                                                                                                                                                                                                                                                                                                                                                                                               | \$8,298,307                                                                                                                                                                                                                                                                                                                                                                                                                                                                                                                                                                                   | 51.0%                                                                                                                                                                                                                                                                                                                                                                                                                                                                                                                                                                                                                                                   | \$7,475,449                                                                                                                                                                                                                                                                                                                                                                                                                                                                                                                                                                                                                                                                                                                                                                                                                                                                                                                                                                                                                                                                                                               | 48.9%                                                                                                                                                                                                                                                                                                                                                                                                                                                                                                                                                                                                                                                                                                                                                                                                                                                                                                                                                                                                                                                                                                                                                                                                                                                                                                                                                                                                                                                                    |  |
|                                | \$3,453,790<br>\$3,656,215<br>\$0 | \$3,453,790 23.5%<br>\$3,656,215 24.9%<br>\$0 0.0% | Amount         % of Total         Amount           \$3,453,790         23.5%         \$4,411,374           \$3,656,215         24.9%         \$4,492,968           \$0         0.0%         \$0 | FY 2006¹         FY 2009²           Amount         % of Total         Amount         % of Total           \$3,453,790         23.5%         \$4,411,374         25.7%           \$3,656,215         24.9%         \$4,492,968         26.2%           \$0         0.0%         \$0         0.0% | FY 2006¹         FY 2009²         FY 201           Amount         % of Total         Amount         % of Total         Amount           \$3,453,790         23.5%         \$4,411,374         25.7%         \$3,801,404           \$3,656,215         24.9%         \$4,492,968         26.2%         \$3,452,046           \$0         0.0%         \$0         0.0%         \$0 | FY 2006¹         FY 2009²         FY 2012           Amount         % of Total         Amount         % of Total         Amount         % of Total           \$3,453,790         23.5%         \$4,411,374         25.7%         \$3,801,404         24.8%           \$3,656,215         24.9%         \$4,492,968         26.2%         \$3,452,046         22.6%           \$0         0.0%         \$0         0.0%         \$0         0.0% | FY 2006¹         FY 2009²         FY 2012         FY 201           Amount         % of Total         Amount         % of Total         Amount         % of Total         Amount           \$3,453,790         23.5%         \$4,411,374         25.7%         \$3,801,404         24.8%         \$3,667,527           \$3,656,215         24.9%         \$4,492,968         26.2%         \$3,452,046         22.6%         \$3,188,712           \$0         0.0%         \$0         0.0%         \$0         \$0 | FY 2006¹         FY 2009²         FY 2012         FY 2013           Amount         % of Total         Amount         % of Total         Amount         % of Total         Amount         % of Total           \$3,453,790         23.5%         \$4,411,374         25.7%         \$3,801,404         24.8%         \$3,667,527         24.7%           \$3,656,215         24.9%         \$4,492,968         26.2%         \$3,452,046         22.6%         \$3,188,712         21.5%           \$0         0.0%         \$0         0.0%         \$0         0.0%         \$0         0.0% | FY 2006¹         FY 2009²         FY 2012         FY 2013         FY 2014           Amount         % of Total         Amount         % of Total         Amount         % of Total         Amount         % of Total         Amount           \$3,453,790         23.5%         \$4,411,374         25.7%         \$3,801,404         24.8%         \$3,667,527         24.7%         \$4,067,798           \$3,656,215         24.9%         \$4,492,968         26.2%         \$3,452,046         22.6%         \$3,188,712         21.5%         \$4,230,509           \$0         0.0%         \$0         0.0%         \$0         0.0%         \$0 | FY 2006¹         FY 2009²         FY 2012         FY 2013         FY 2014         FY 2014         FY 2014         FY 2014         ST 2014         ST 2014         Amount % of Total Amount % of Total Amount % of Total Amount % of Total         Amount % of Total Amount % of Total Amount % of Total Amount % of Total Amount % of Total ST 20.0%         \$3,453,790         23.5%         \$4,411,374         25.7%         \$3,801,404         24.8%         \$3,667,527         24.7%         \$4,067,798         25.0%         \$3,656,215         24.9%         \$4,492,968         26.2%         \$3,452,046         22.6%         \$3,188,712         21.5%         \$4,230,509         26.0%           \$0         0.0%         \$0         0.0%         \$0         0.0%         \$0         \$0         0.0%         \$0         0.0%         \$0         0.0%         \$0         0.0%         \$0         0.0%         \$0         0.0%         \$0         0.0%         \$0         0.0%         \$0         0.0%         \$0         0.0%         \$0         0.0%         \$0         0.0%         \$0 | FY 2006¹         FY 2009²         FY 2012         FY 2013         FY 2014         FY 201           Amount % of Total         Amount % of Total |  |