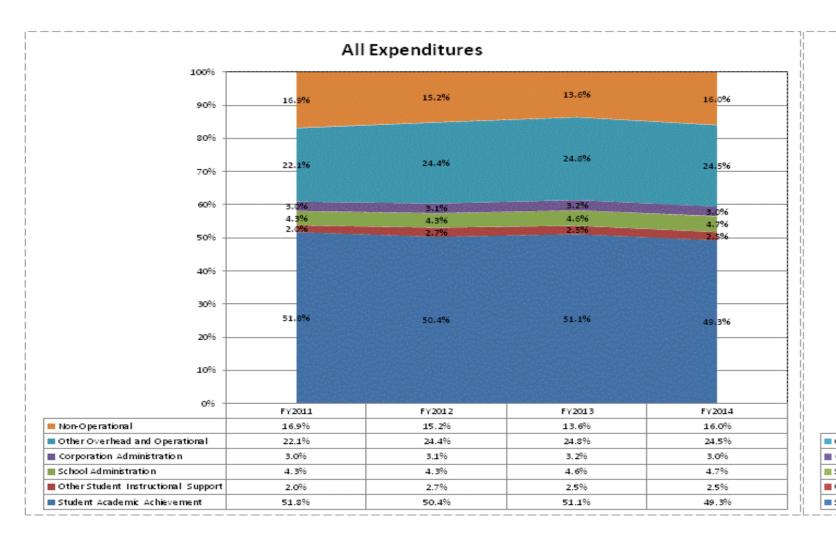

|                                 |              | FY06 % of Total |              | FY09 % of Total |              | FY13 % of Total |              | FY14 % of Total |
|---------------------------------|--------------|-----------------|--------------|-----------------|--------------|-----------------|--------------|-----------------|
| Portage Township Schools (6550) | FY 2006      | Ехр             | FY 2009      | Ехр             | FY 2013      | Ехр             | FY 2014      | Ехр             |
| Student Academic Achievement    | \$41,449,196 | 56.0%           | \$38,625,262 | 51.2%           | \$37,018,586 | 51.1%           | \$36,267,648 | 49.3%           |
| Student Instructional Support   | \$4,177,977  | 5.6%            | \$4,617,690  | 6.1%            | \$5,185,476  | 7.2%            | \$5,309,361  | 7.2%            |
| Overhead and Operational        | \$17,914,803 | 24.2%           | \$18,907,380 | 25.1%           | \$20,304,445 | 28.1%           | \$20,283,313 | 27.6%           |
| Nonoperational                  | \$10,490,786 | 14.2%           | \$13,276,208 | 17.6%           | \$9,872,962  | 13.6%           | \$11,762,579 | 16.0%           |
| Grand Total                     | \$74,032,761 |                 | \$75,426,540 |                 | \$72,381,470 |                 | \$73,622,901 |                 |

|                                                                        | FY 2006 | FY 2009 | FY 2013 | FY 2014 |
|------------------------------------------------------------------------|---------|---------|---------|---------|
| Student Instructional Expenditures (Academic Achievement plus Support) | 61.6%   | 57.3%   | 58.3%   | 56.5%   |