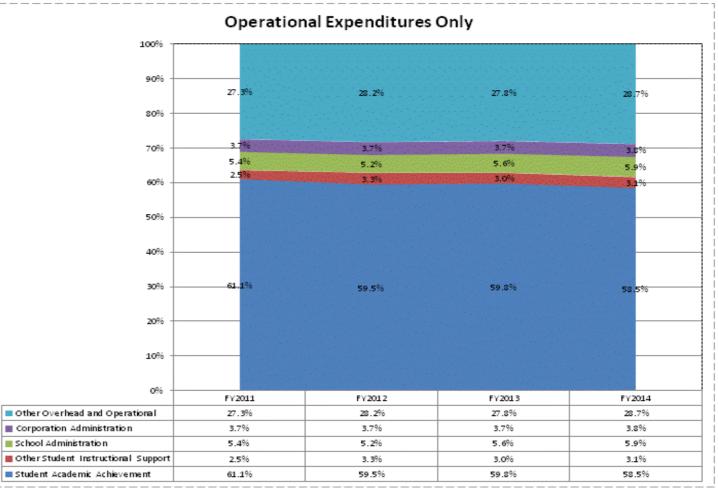

|                                                                        | FY 2006 | FY 2009 | FY 2013 | FY 2014 |
|------------------------------------------------------------------------|---------|---------|---------|---------|
| Student Instructional Expenditures (Academic Achievement plus Support) | 61.6%   | 57.3%   | 58.3%   | 56.5%   |