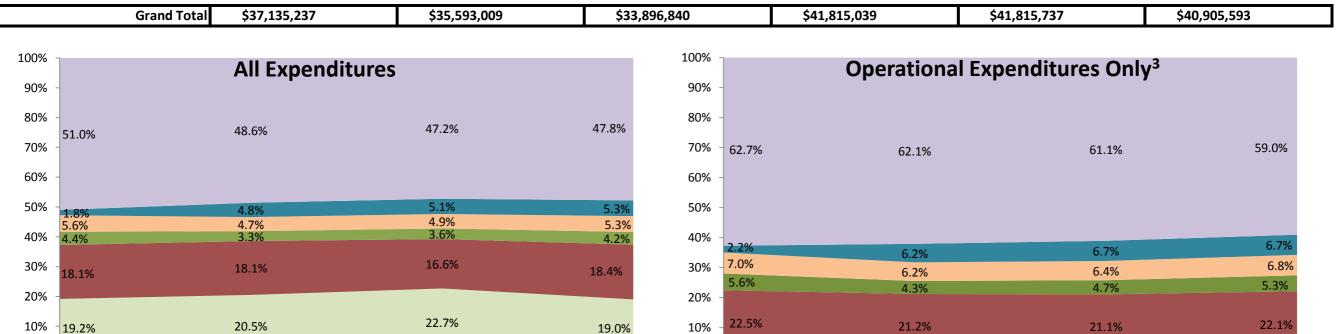

| Instructional Expenditures    |                      |            |                      |            |              |            |              |            |              |            |              |            |
|-------------------------------|----------------------|------------|----------------------|------------|--------------|------------|--------------|------------|--------------|------------|--------------|------------|
|                               | FY 2006 <sup>1</sup> |            | FY 2009 <sup>2</sup> |            | FY 2012      |            | FY 2013      |            | FY 2014      |            | FY 2015      |            |
|                               | Amount               | % of Total | Amount               | % of Total | Amount       | % of Total | Amount       | % of Total | Amount       | % of Total | Amount       | % of Total |
| Student Academic Achievement  | \$15,803,958         | 42.6%      | \$18,562,122         | 52.2%      | \$17,278,683 | 51.0%      | \$20,314,167 | 48.6%      | \$19,748,724 | 47.2%      | \$19,543,699 | 47.8%      |
| Student Instructional Support | \$1,825,716          | 4.9%       | \$2,567,071          | 7.2%       | \$2,485,501  | 7.3%       | \$3,987,902  | 9.5%       | \$4,165,922  | 10.0%      | \$4,342,974  | 10.6%      |
| Total                         | \$17,629,674         | 47.5%      | \$21,129,193         | 59.4%      | \$19,764,183 | 58.3%      | \$24,302,069 | 58.1%      | \$23,914,646 | 57.2%      | \$23,886,674 | 58.4%      |

| Non Instructional Expenditures |                      |            |                      |            |              |            |              |            |              |            |              |            |  |
|--------------------------------|----------------------|------------|----------------------|------------|--------------|------------|--------------|------------|--------------|------------|--------------|------------|--|
|                                | FY 2006 <sup>1</sup> |            | FY 2009 <sup>2</sup> |            | FY 2012      |            | FY 2013      |            | FY 2014      |            | FY 2015      |            |  |
|                                | Amount               | % of Total | Amount               | % of Total | Amount       | % of Total | Amount       | % of Total | Amount       | % of Total | Amount       | % of Total |  |
| Overhead and Operational       | \$6,435,306          | 17.3%      | \$7,174,913          | 20.2%      | \$7,633,894  | 22.5%      | \$8,936,140  | 21.4%      | \$8,418,515  | 20.1%      | \$9,241,594  | 22.6%      |  |
| Non Operational                | \$13,070,256         | 35.2%      | \$7,288,903          | 20.5%      | \$6,498,763  | 19.2%      | \$8,576,830  | 20.5%      | \$9,482,576  | 22.7%      | \$7,777,325  | 19.0%      |  |
| Not Categorized                | \$0                  | 0.0%       | \$0                  | 0.0%       | \$0          | 0.0%       | \$0          | 0.0%       | \$0          | 0.0%       | \$0          | 0.0%       |  |
| Total                          | \$19,505,562         | 52.5%      | \$14,463,816         | 40.6%      | \$14,132,656 | 41.7%      | \$17,512,970 | 41.9%      | \$17,901,091 | 42.8%      | \$17,018,919 | 41.6%      |  |
| TOLAI                          | \$19,505,562         | 32.3%      | \$14,405,610         | 40.0%      | \$14,152,050 | 41.7%      | \$17,512,970 | 41.9%      | \$17,901,091 | 42.0%      | \$17,018,919 | 4          |  |

FY 2015

FY 2012

FY 2013

Other Overhead and Operational

■ Student Academic Achievement

■ School Administration

FY 2014

■ Other Student Instructional Support

**■** Corporation Administration

FY 2015

Note 1: FY 2006 is included per IC 20-42.5-3-5. The Prorated by Fund accounts are included in the appropriate expenditure category.

FY 2013

0%

FY 2012

■ Non Operational

■ Corporation Administration

■ Other Student Instructional Support

Note 2: FY 2009 is included because it is the first year that the State Board of Accounts used the Accounting and Financial Regulatory Reporting Manual that is currently in place.

Note 3: Operational expenditures exclude: Non Operational expenditure type, Property object codes, and Adult/Continuing Education accounts.

FY 2014

■ School Administration

Other Overhead and Operational

■ Student Academic Achievement