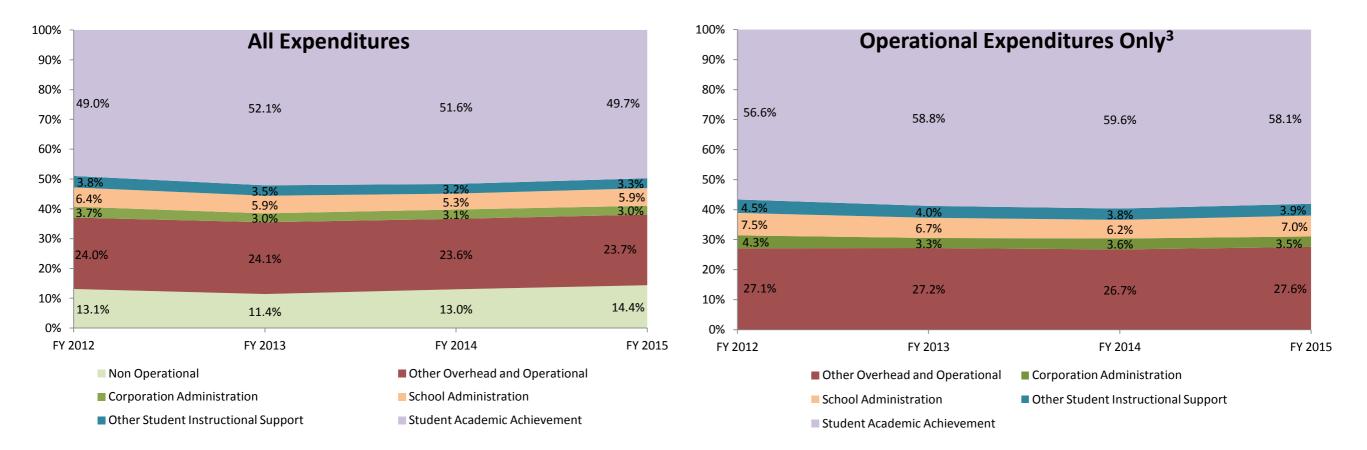

| Instructional Expenditures    |                      |            |                                           |            |              |            |              |            |              |            |              |            |  |
|-------------------------------|----------------------|------------|-------------------------------------------|------------|--------------|------------|--------------|------------|--------------|------------|--------------|------------|--|
|                               | FY 2006 <sup>1</sup> |            | FY 2006 <sup>1</sup> FY 2009 <sup>2</sup> |            | FY 2012      |            | FY 2013      |            | FY 2014      |            | FY 2015      |            |  |
|                               | Amount               | % of Total | Amount                                    | % of Total | Amount       | % of Total | Amount       | % of Total | Amount       | % of Total | Amount       | % of Total |  |
| Student Academic Achievement  | \$10,211,577         | 49.3%      | \$10,134,077                              | 44.2%      | \$11,709,393 | 49.0%      | \$12,285,406 | 52.1%      | \$11,118,201 | 51.6%      | \$10,171,421 | 49.7%      |  |
| Student Instructional Support | \$1,384,749          | 6.7%       | \$1,429,586                               | 6.2%       | \$2,458,997  | 10.3%      | \$2,217,630  | 9.4%       | \$1,849,476  | 8.6%       | \$1,886,092  | 9.2%       |  |
| Total                         | \$11,596,326         | 56.0%      | \$11,563,663                              | 50.5%      | \$14,168,390 | 59.3%      | \$14,503,036 | 61.5%      | \$12,967,677 | 60.2%      | \$12,057,513 | 59.0%      |  |

| Non Instructional Expenditures |                                   |                                                    |                                                                                                                                                                                                 |                                                                                                                                                                                                                                                                                                 |                                                                                                                                                                                                                                                                                                                                                                                   |                                                                                                                                                                                                                                                                                                                                                                                                                                                |                                                                                                                                                                                                                                                                                                                                                                                                                                                                                                                     |                                                                                                                                                                                                                                                                                                                                                                                                                                                                                                                                                                                               |                                                                                                                                                                                                                                                                                                                                                                                                                                                                                                                                                                                                                                                                                                                                                                                                                                                                                                                                                                                                                                                                                                                                                                                                                                                                                                                      |                                                                                                                                                                                                                                                                                                                                                                                                                                                                                                                                                                                                                                                                                                                 |                                                                                                                                                                                                                                                                                                                                                                                                                                                                                                                                                                                                                                                                                                                                                                                                                                                                                                                                                                                                                                                                                                                                                                                                                                                                                                         |  |  |  |
|--------------------------------|-----------------------------------|----------------------------------------------------|-------------------------------------------------------------------------------------------------------------------------------------------------------------------------------------------------|-------------------------------------------------------------------------------------------------------------------------------------------------------------------------------------------------------------------------------------------------------------------------------------------------|-----------------------------------------------------------------------------------------------------------------------------------------------------------------------------------------------------------------------------------------------------------------------------------------------------------------------------------------------------------------------------------|------------------------------------------------------------------------------------------------------------------------------------------------------------------------------------------------------------------------------------------------------------------------------------------------------------------------------------------------------------------------------------------------------------------------------------------------|---------------------------------------------------------------------------------------------------------------------------------------------------------------------------------------------------------------------------------------------------------------------------------------------------------------------------------------------------------------------------------------------------------------------------------------------------------------------------------------------------------------------|-----------------------------------------------------------------------------------------------------------------------------------------------------------------------------------------------------------------------------------------------------------------------------------------------------------------------------------------------------------------------------------------------------------------------------------------------------------------------------------------------------------------------------------------------------------------------------------------------|----------------------------------------------------------------------------------------------------------------------------------------------------------------------------------------------------------------------------------------------------------------------------------------------------------------------------------------------------------------------------------------------------------------------------------------------------------------------------------------------------------------------------------------------------------------------------------------------------------------------------------------------------------------------------------------------------------------------------------------------------------------------------------------------------------------------------------------------------------------------------------------------------------------------------------------------------------------------------------------------------------------------------------------------------------------------------------------------------------------------------------------------------------------------------------------------------------------------------------------------------------------------------------------------------------------------|-----------------------------------------------------------------------------------------------------------------------------------------------------------------------------------------------------------------------------------------------------------------------------------------------------------------------------------------------------------------------------------------------------------------------------------------------------------------------------------------------------------------------------------------------------------------------------------------------------------------------------------------------------------------------------------------------------------------|---------------------------------------------------------------------------------------------------------------------------------------------------------------------------------------------------------------------------------------------------------------------------------------------------------------------------------------------------------------------------------------------------------------------------------------------------------------------------------------------------------------------------------------------------------------------------------------------------------------------------------------------------------------------------------------------------------------------------------------------------------------------------------------------------------------------------------------------------------------------------------------------------------------------------------------------------------------------------------------------------------------------------------------------------------------------------------------------------------------------------------------------------------------------------------------------------------------------------------------------------------------------------------------------------------|--|--|--|
| FY 2006                        | o <sup>1</sup>                    | FY 2009                                            | 9 <sup>2</sup>                                                                                                                                                                                  | FY 201                                                                                                                                                                                                                                                                                          | 2                                                                                                                                                                                                                                                                                                                                                                                 | FY 2013                                                                                                                                                                                                                                                                                                                                                                                                                                        |                                                                                                                                                                                                                                                                                                                                                                                                                                                                                                                     | FY 201                                                                                                                                                                                                                                                                                                                                                                                                                                                                                                                                                                                        | 4                                                                                                                                                                                                                                                                                                                                                                                                                                                                                                                                                                                                                                                                                                                                                                                                                                                                                                                                                                                                                                                                                                                                                                                                                                                                                                                    | FY 2015                                                                                                                                                                                                                                                                                                                                                                                                                                                                                                                                                                                                                                                                                                         |                                                                                                                                                                                                                                                                                                                                                                                                                                                                                                                                                                                                                                                                                                                                                                                                                                                                                                                                                                                                                                                                                                                                                                                                                                                                                                         |  |  |  |
| Amount                         | % of Total                        | Amount                                             | % of Total                                                                                                                                                                                      | Amount                                                                                                                                                                                                                                                                                          | % of Total                                                                                                                                                                                                                                                                                                                                                                        | Amount                                                                                                                                                                                                                                                                                                                                                                                                                                         | % of Total                                                                                                                                                                                                                                                                                                                                                                                                                                                                                                          | Amount                                                                                                                                                                                                                                                                                                                                                                                                                                                                                                                                                                                        | % of Total                                                                                                                                                                                                                                                                                                                                                                                                                                                                                                                                                                                                                                                                                                                                                                                                                                                                                                                                                                                                                                                                                                                                                                                                                                                                                                           | Amount                                                                                                                                                                                                                                                                                                                                                                                                                                                                                                                                                                                                                                                                                                          | % of Total                                                                                                                                                                                                                                                                                                                                                                                                                                                                                                                                                                                                                                                                                                                                                                                                                                                                                                                                                                                                                                                                                                                                                                                                                                                                                              |  |  |  |
| \$5,443,528                    | 26.3%                             | \$7,579,803                                        | 33.1%                                                                                                                                                                                           | \$6,607,530                                                                                                                                                                                                                                                                                     | 27.6%                                                                                                                                                                                                                                                                                                                                                                             | \$6,378,767                                                                                                                                                                                                                                                                                                                                                                                                                                    | 27.1%                                                                                                                                                                                                                                                                                                                                                                                                                                                                                                               | \$5,759,415                                                                                                                                                                                                                                                                                                                                                                                                                                                                                                                                                                                   | 26.8%                                                                                                                                                                                                                                                                                                                                                                                                                                                                                                                                                                                                                                                                                                                                                                                                                                                                                                                                                                                                                                                                                                                                                                                                                                                                                                                | \$5,451,753                                                                                                                                                                                                                                                                                                                                                                                                                                                                                                                                                                                                                                                                                                     | 26.7%                                                                                                                                                                                                                                                                                                                                                                                                                                                                                                                                                                                                                                                                                                                                                                                                                                                                                                                                                                                                                                                                                                                                                                                                                                                                                                   |  |  |  |
| \$3,668,830                    | 17.7%                             | \$3,767,726                                        | 16.4%                                                                                                                                                                                           | \$3,134,918                                                                                                                                                                                                                                                                                     | 13.1%                                                                                                                                                                                                                                                                                                                                                                             | \$2,690,813                                                                                                                                                                                                                                                                                                                                                                                                                                    | 11.4%                                                                                                                                                                                                                                                                                                                                                                                                                                                                                                               | \$2,799,427                                                                                                                                                                                                                                                                                                                                                                                                                                                                                                                                                                                   | 13.0%                                                                                                                                                                                                                                                                                                                                                                                                                                                                                                                                                                                                                                                                                                                                                                                                                                                                                                                                                                                                                                                                                                                                                                                                                                                                                                                | \$2,939,208                                                                                                                                                                                                                                                                                                                                                                                                                                                                                                                                                                                                                                                                                                     | 14.4%                                                                                                                                                                                                                                                                                                                                                                                                                                                                                                                                                                                                                                                                                                                                                                                                                                                                                                                                                                                                                                                                                                                                                                                                                                                                                                   |  |  |  |
| \$0                            | 0.0%                              | \$0                                                | 0.0%                                                                                                                                                                                            | \$0                                                                                                                                                                                                                                                                                             | 0.0%                                                                                                                                                                                                                                                                                                                                                                              | \$0                                                                                                                                                                                                                                                                                                                                                                                                                                            | 0.0%                                                                                                                                                                                                                                                                                                                                                                                                                                                                                                                | \$0                                                                                                                                                                                                                                                                                                                                                                                                                                                                                                                                                                                           | 0.0%                                                                                                                                                                                                                                                                                                                                                                                                                                                                                                                                                                                                                                                                                                                                                                                                                                                                                                                                                                                                                                                                                                                                                                                                                                                                                                                 | \$0                                                                                                                                                                                                                                                                                                                                                                                                                                                                                                                                                                                                                                                                                                             | 0.0%                                                                                                                                                                                                                                                                                                                                                                                                                                                                                                                                                                                                                                                                                                                                                                                                                                                                                                                                                                                                                                                                                                                                                                                                                                                                                                    |  |  |  |
| \$9,112,359                    | 44.0%                             | \$11,347,529                                       | 49.5%                                                                                                                                                                                           | \$9,742,448                                                                                                                                                                                                                                                                                     | 40.7%                                                                                                                                                                                                                                                                                                                                                                             | \$9,069,580                                                                                                                                                                                                                                                                                                                                                                                                                                    | 38.5%                                                                                                                                                                                                                                                                                                                                                                                                                                                                                                               | \$8,558,842                                                                                                                                                                                                                                                                                                                                                                                                                                                                                                                                                                                   | 39.8%                                                                                                                                                                                                                                                                                                                                                                                                                                                                                                                                                                                                                                                                                                                                                                                                                                                                                                                                                                                                                                                                                                                                                                                                                                                                                                                | \$8,390,962                                                                                                                                                                                                                                                                                                                                                                                                                                                                                                                                                                                                                                                                                                     | 41.0%                                                                                                                                                                                                                                                                                                                                                                                                                                                                                                                                                                                                                                                                                                                                                                                                                                                                                                                                                                                                                                                                                                                                                                                                                                                                                                   |  |  |  |
|                                | \$5,443,528<br>\$3,668,830<br>\$0 | \$5,443,528 26.3%<br>\$3,668,830 17.7%<br>\$0 0.0% | Amount         % of Total         Amount           \$5,443,528         26.3%         \$7,579,803           \$3,668,830         17.7%         \$3,767,726           \$0         0.0%         \$0 | FY 2006¹         FY 2009²           Amount         % of Total         Amount         % of Total           \$5,443,528         26.3%         \$7,579,803         33.1%           \$3,668,830         17.7%         \$3,767,726         16.4%           \$0         0.0%         \$0         0.0% | FY 2006¹         FY 2009²         FY 201           Amount         % of Total         Amount         % of Total         Amount           \$5,443,528         26.3%         \$7,579,803         33.1%         \$6,607,530           \$3,668,830         17.7%         \$3,767,726         16.4%         \$3,134,918           \$0         0.0%         \$0         0.0%         \$0 | FY 2006¹         FY 2009²         FY 2012           Amount         % of Total         Amount         % of Total         Amount         % of Total           \$5,443,528         26.3%         \$7,579,803         33.1%         \$6,607,530         27.6%           \$3,668,830         17.7%         \$3,767,726         16.4%         \$3,134,918         13.1%           \$0         0.0%         \$0         0.0%         \$0         0.0% | FY 2006¹         FY 2009²         FY 2012         FY 201           Amount         % of Total         Amount         % of Total         Amount         % of Total         Amount           \$5,443,528         26.3%         \$7,579,803         33.1%         \$6,607,530         27.6%         \$6,378,767           \$3,668,830         17.7%         \$3,767,726         16.4%         \$3,134,918         13.1%         \$2,690,813           \$0         0.0%         \$0         0.0%         \$0         \$0 | FY 2006¹         FY 2009²         FY 2012         FY 2013           Amount         % of Total         Amount         % of Total         Amount         % of Total         Amount         % of Total           \$5,443,528         26.3%         \$7,579,803         33.1%         \$6,607,530         27.6%         \$6,378,767         27.1%           \$3,668,830         17.7%         \$3,767,726         16.4%         \$3,134,918         13.1%         \$2,690,813         11.4%           \$0         0.0%         \$0         0.0%         \$0         0.0%         \$0         0.0% | FY 2006¹         FY 2009²         FY 2012         FY 2013         FY 201           Amount         % of Total         % of Total         % of Total | FY 2006¹         FY 2009²         FY 2012         FY 2013         FY 2014           Amount         % of Total         \$5,759,415         26.8%         \$3,668,830         17.7%         \$3,767,726         16.4%         \$3,134,918         13.1%         \$2,690,813         11.4%         \$2,799,427         13.0%           \$0         0.0%         \$0         0.0%         \$0         0.0%         \$0         0.0% | FY 2006¹         FY 2009²         FY 2012         FY 2013         FY 2014         FY 2014         FY 201           Amount         % of Total         Amount         % o |  |  |  |

| Grand Total | \$20,708,685 | \$22,911,192 | \$23,910,838 | \$23,572,616 | \$21,526,519 | \$20,448,475 |
|-------------|--------------|--------------|--------------|--------------|--------------|--------------|