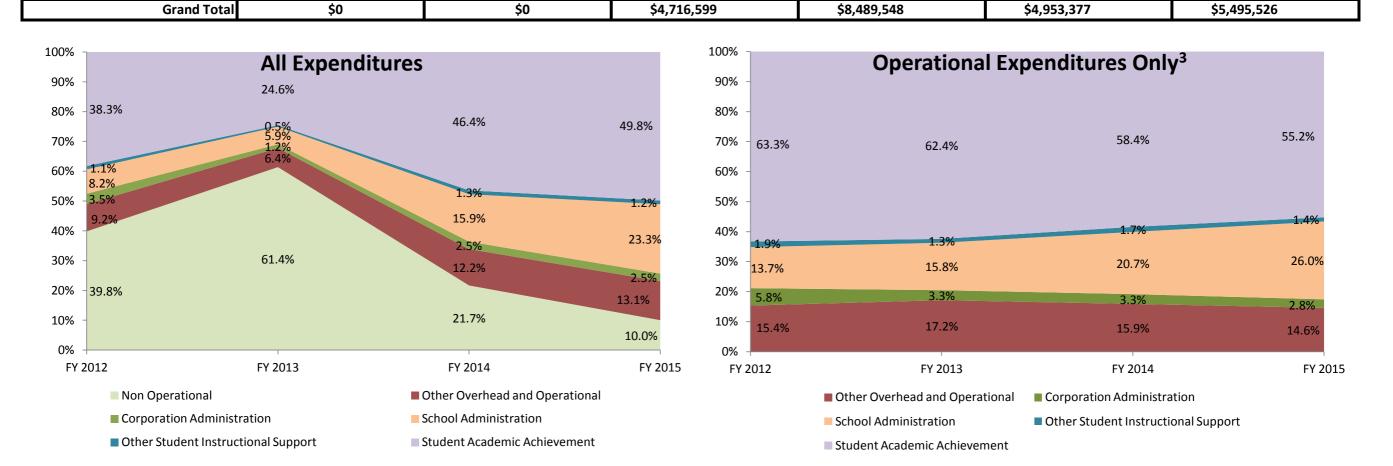

## School Corporation Expenditures by Account Biannual Financial Report Data Paramount School of Excellence Inc (9680)

| Instructional Expenditures    |         |                       |         |                |             |            |             |            |             |            |             |            |
|-------------------------------|---------|-----------------------|---------|----------------|-------------|------------|-------------|------------|-------------|------------|-------------|------------|
|                               | FY 2006 | <b>5</b> <sup>1</sup> | FY 2009 | 9 <sup>2</sup> | FY 201      | 2          | FY 201      | 3          | FY 201      | 4          | FY 201      | 5          |
|                               | Amount  | % of Total            | Amount  | % of Total     | Amount      | % of Total | Amount      | % of Total | Amount      | % of Total | Amount      | % of Total |
| Student Academic Achievement  | \$0     | NA                    | \$0     | NA             | \$1,804,656 | 38.3%      | \$2,085,819 | 24.6%      | \$2,299,991 | 46.4%      | \$2,739,028 | 49.8%      |
| Student Instructional Support | \$0     | NA                    | \$0     | NA             | \$437,451   | 9.3%       | \$543,440   | 6.4%       | \$851,881   | 17.2%      | \$1,346,425 | 24.5%      |
| Total                         | \$0     | NA                    | \$0     | NA             | \$2,242,107 | 47.5%      | \$2,629,259 | 31.0%      | \$3,151,872 | 63.6%      | \$4,085,452 | 74.3%      |

| Non Instructional Expenditures |                          |                                              |                                                                 |                                                                                                                         |                                                                                                                                                 |                                                                                                                                                            |                                                                                                                                                                                                                      |                                                                                                                                                                                                                                                  |                                                                                                                                                                                                                                                                                           |                                                                                                                                                                                                                                                                                                                                                                                                                                                                                                                                                                                                                                                                                                                          |                                                                                                                                                                                                                                                                                                                                                                                                                                                                                                                                                                                                                                                                                                                                                                                                                                                                                                                                                                                                                                                 |
|--------------------------------|--------------------------|----------------------------------------------|-----------------------------------------------------------------|-------------------------------------------------------------------------------------------------------------------------|-------------------------------------------------------------------------------------------------------------------------------------------------|------------------------------------------------------------------------------------------------------------------------------------------------------------|----------------------------------------------------------------------------------------------------------------------------------------------------------------------------------------------------------------------|--------------------------------------------------------------------------------------------------------------------------------------------------------------------------------------------------------------------------------------------------|-------------------------------------------------------------------------------------------------------------------------------------------------------------------------------------------------------------------------------------------------------------------------------------------|--------------------------------------------------------------------------------------------------------------------------------------------------------------------------------------------------------------------------------------------------------------------------------------------------------------------------------------------------------------------------------------------------------------------------------------------------------------------------------------------------------------------------------------------------------------------------------------------------------------------------------------------------------------------------------------------------------------------------|-------------------------------------------------------------------------------------------------------------------------------------------------------------------------------------------------------------------------------------------------------------------------------------------------------------------------------------------------------------------------------------------------------------------------------------------------------------------------------------------------------------------------------------------------------------------------------------------------------------------------------------------------------------------------------------------------------------------------------------------------------------------------------------------------------------------------------------------------------------------------------------------------------------------------------------------------------------------------------------------------------------------------------------------------|
| FY 2006 <sup>1</sup>           |                          | FY 2009 <sup>2</sup>                         |                                                                 | FY 2012                                                                                                                 |                                                                                                                                                 | FY 2013                                                                                                                                                    |                                                                                                                                                                                                                      | FY 2014                                                                                                                                                                                                                                          |                                                                                                                                                                                                                                                                                           | FY 2015                                                                                                                                                                                                                                                                                                                                                                                                                                                                                                                                                                                                                                                                                                                  |                                                                                                                                                                                                                                                                                                                                                                                                                                                                                                                                                                                                                                                                                                                                                                                                                                                                                                                                                                                                                                                 |
| Amount                         | % of Total               | Amount                                       | % of Total                                                      | Amount                                                                                                                  | % of Total                                                                                                                                      | Amount                                                                                                                                                     | % of Total                                                                                                                                                                                                           | Amount                                                                                                                                                                                                                                           | % of Total                                                                                                                                                                                                                                                                                | Amount                                                                                                                                                                                                                                                                                                                                                                                                                                                                                                                                                                                                                                                                                                                   | % of Total                                                                                                                                                                                                                                                                                                                                                                                                                                                                                                                                                                                                                                                                                                                                                                                                                                                                                                                                                                                                                                      |
| \$0                            | NA                       | \$0                                          | NA                                                              | \$596,172                                                                                                               | 12.6%                                                                                                                                           | \$650,746                                                                                                                                                  | 7.7%                                                                                                                                                                                                                 | \$728,334                                                                                                                                                                                                                                        | 14.7%                                                                                                                                                                                                                                                                                     | \$859,009                                                                                                                                                                                                                                                                                                                                                                                                                                                                                                                                                                                                                                                                                                                | 15.6%                                                                                                                                                                                                                                                                                                                                                                                                                                                                                                                                                                                                                                                                                                                                                                                                                                                                                                                                                                                                                                           |
| \$0                            | NA                       | \$0                                          | NA                                                              | \$1,878,321                                                                                                             | 39.8%                                                                                                                                           | \$5,209,543                                                                                                                                                | 61.4%                                                                                                                                                                                                                | \$1,073,171                                                                                                                                                                                                                                      | 21.7%                                                                                                                                                                                                                                                                                     | \$551,065                                                                                                                                                                                                                                                                                                                                                                                                                                                                                                                                                                                                                                                                                                                | 10.0%                                                                                                                                                                                                                                                                                                                                                                                                                                                                                                                                                                                                                                                                                                                                                                                                                                                                                                                                                                                                                                           |
| \$0                            | NA                       | \$0                                          | NA                                                              | \$0                                                                                                                     | 0.0%                                                                                                                                            | \$0                                                                                                                                                        | 0.0%                                                                                                                                                                                                                 | \$0                                                                                                                                                                                                                                              | 0.0%                                                                                                                                                                                                                                                                                      | \$0                                                                                                                                                                                                                                                                                                                                                                                                                                                                                                                                                                                                                                                                                                                      | 0.0%                                                                                                                                                                                                                                                                                                                                                                                                                                                                                                                                                                                                                                                                                                                                                                                                                                                                                                                                                                                                                                            |
| \$0                            | NA                       | \$0                                          | NA                                                              | \$2,474,493                                                                                                             | 52.5%                                                                                                                                           | \$5,860,288                                                                                                                                                | 69.0%                                                                                                                                                                                                                | \$1,801,505                                                                                                                                                                                                                                      | 36.4%                                                                                                                                                                                                                                                                                     | \$1,410,074                                                                                                                                                                                                                                                                                                                                                                                                                                                                                                                                                                                                                                                                                                              | 25.7%                                                                                                                                                                                                                                                                                                                                                                                                                                                                                                                                                                                                                                                                                                                                                                                                                                                                                                                                                                                                                                           |
|                                | \$0<br>\$0<br>\$0<br>\$0 | Amount % of Total   \$0 NA   \$0 NA   \$0 NA | Amount % of Total Amount   \$0 NA \$0   \$0 NA \$0   \$0 NA \$0 | FY 2006¹ FY 2009²   Amount % of Total Amount % of Total   \$0 NA \$0 NA   \$0 NA \$0 NA   \$0 NA \$0 NA   \$0 NA \$0 NA | FY 2006¹ FY 2009² FY 201   Amount % of Total Amount % of Total Amount   \$0 NA \$0 NA \$596,172   \$0 NA \$0 NA \$1,878,321   \$0 NA \$0 NA \$0 | FY 2006¹ FY 2009² FY 2012   Amount % of Total Amount % of Total   \$0 NA \$0 NA \$596,172 12.6%   \$0 NA \$0 NA \$1,878,321 39.8%   \$0 NA \$0 NA \$0 0.0% | FY 2006¹ FY 2009² FY 2012 FY 201   Amount % of Total Amount % of Total Amount % of Total Amount   \$0 NA \$0 NA \$596,172 12.6% \$650,746   \$0 NA \$0 NA \$1,878,321 39.8% \$5,209,543   \$0 NA \$0 NA \$0 0.0% \$0 | FY 2006¹ FY 2009² FY 2012 FY 2013   Amount % of Total Amount % of Total Amount % of Total Amount % of Total   \$0 NA \$0 NA \$596,172 12.6% \$650,746 7.7%   \$0 NA \$0 NA \$1,878,321 39.8% \$5,209,543 61.4%   \$0 NA \$0 NA \$0 0.0% \$0 0.0% | FY 2006¹ FY 2009² FY 2012 FY 2013 FY 2016   Amount % of Total Amount % of Total Amount % of Total Amount % of Total Amount   \$0 NA \$0 NA \$596,172 12.6% \$650,746 7.7% \$728,334   \$0 NA \$0 NA \$1,878,321 39.8% \$5,209,543 61.4% \$1,073,171   \$0 NA \$0 NA \$0 0.0% \$0 0.0% \$0 | FY 2006¹ FY 2009² FY 2012 FY 2013 FY 2014   Amount % of Total Amou | FY 2006¹ FY 2009² FY 2012 FY 2013 FY 2014 FY 2019   Amount % of Total < |

Note 3: Operational expenditures exclude: Non Operational expenditure type, Property object codes, and Adult/Continuing Education accounts.