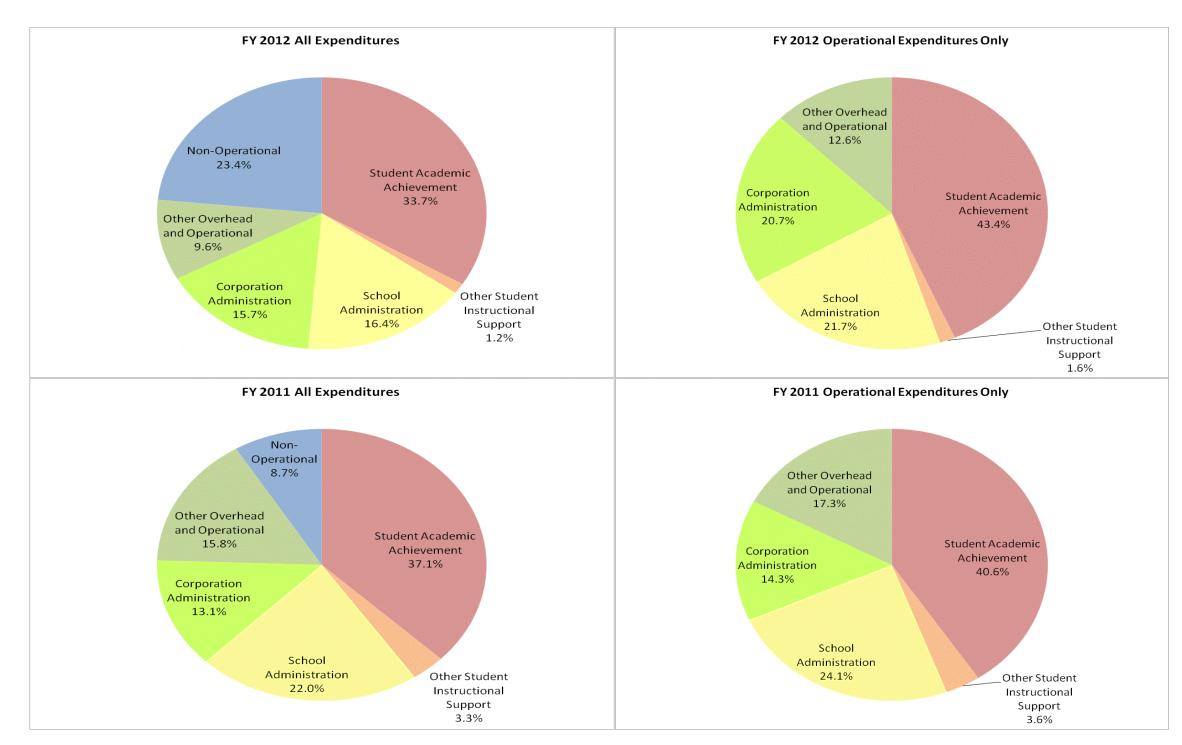

## School Corporation Expenditures by Expenditure Type Biannual Financial Report Data July 2011 - June 2012 Padua Academy (9720)

| <b>F</b>                          |
|-----------------------------------|
| Ехр                               |
| 33.7%                             |
| 17.6%                             |
| 25.3%                             |
| 23.4%                             |
|                                   |
| 12<br>77<br>02<br>13<br><b>03</b> |