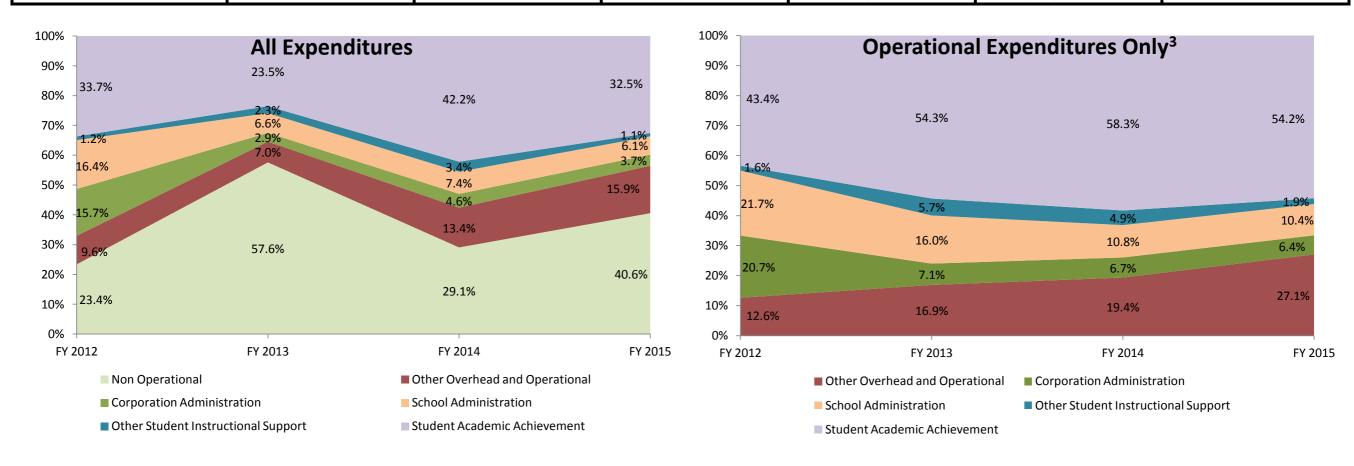

## School Corporation Expenditures by Account Biannual Financial Report Data Padua Academy (9720)

| Instructional Expenditures    |                      |            |                      |            |             |            |             |            |             |            |           |            |
|-------------------------------|----------------------|------------|----------------------|------------|-------------|------------|-------------|------------|-------------|------------|-----------|------------|
|                               | FY 2006 <sup>1</sup> |            | FY 2009 <sup>2</sup> |            | FY 2012     |            | FY 2013     |            | FY 2014     |            | FY 2015   |            |
|                               | Amount               | % of Total | Amount               | % of Total | Amount      | % of Total | Amount      | % of Total | Amount      | % of Total | Amount    | % of Total |
| Student Academic Achievement  | \$0                  | NA         | \$0                  | NA         | \$790,012   | 33.7%      | \$934,308   | 23.5%      | \$1,088,373 | 42.2%      | \$275,876 | 32.5%      |
| Student Instructional Support | \$0                  | NA         | \$0                  | NA         | \$413,677   | 17.6%      | \$355,242   | 9.0%       | \$278,383   | 10.8%      | \$61,547  | 7.3%       |
| Total                         | \$0                  | NA         | \$0                  | NA         | \$1,203,689 | 51.3%      | \$1,289,550 | 32.5%      | \$1,366,756 | 53.0%      | \$337,423 | 39.8%      |

| Non Instructional Expenditures |                      |            |                      |            |             |            |             |            |             |            |           |            |
|--------------------------------|----------------------|------------|----------------------|------------|-------------|------------|-------------|------------|-------------|------------|-----------|------------|
|                                | FY 2006 <sup>1</sup> |            | FY 2009 <sup>2</sup> |            | FY 2012     |            | FY 2013     |            | FY 2014     |            | FY 2015   |            |
|                                | Amount               | % of Total | Amount               | % of Total | Amount      | % of Total | Amount      | % of Total | Amount      | % of Total | Amount    | % of Total |
| Overhead and Operational       | \$0                  | NA         | \$0                  | NA         | \$592,702   | 25.3%      | \$393,324   | 9.9%       | \$463,399   | 18.0%      | \$166,572 | 19.6%      |
| Non Operational                | \$0                  | NA         | \$0                  | NA         | \$548,713   | 23.4%      | \$2,285,042 | 57.6%      | \$749,633   | 29.1%      | \$343,811 | 40.6%      |
| Not Categorized                | \$0                  | NA         | \$0                  | NA         | \$0         | 0.0%       | \$0         | 0.0%       | \$0         | 0.0%       | \$0       | 0.0%       |
| Total                          | \$0                  | NA         | \$0                  | NA         | \$1,141,414 | 48.7%      | \$2,678,366 | 67.5%      | \$1,213,032 | 47.0%      | \$510,383 | 60.2%      |
|                                |                      |            |                      |            |             |            |             |            |             |            |           |            |
| Grand Total                    | \$0                  |            | \$0                  |            | \$2,345,103 |            | \$3,967,916 |            | \$2,579,788 |            | \$847,806 |            |