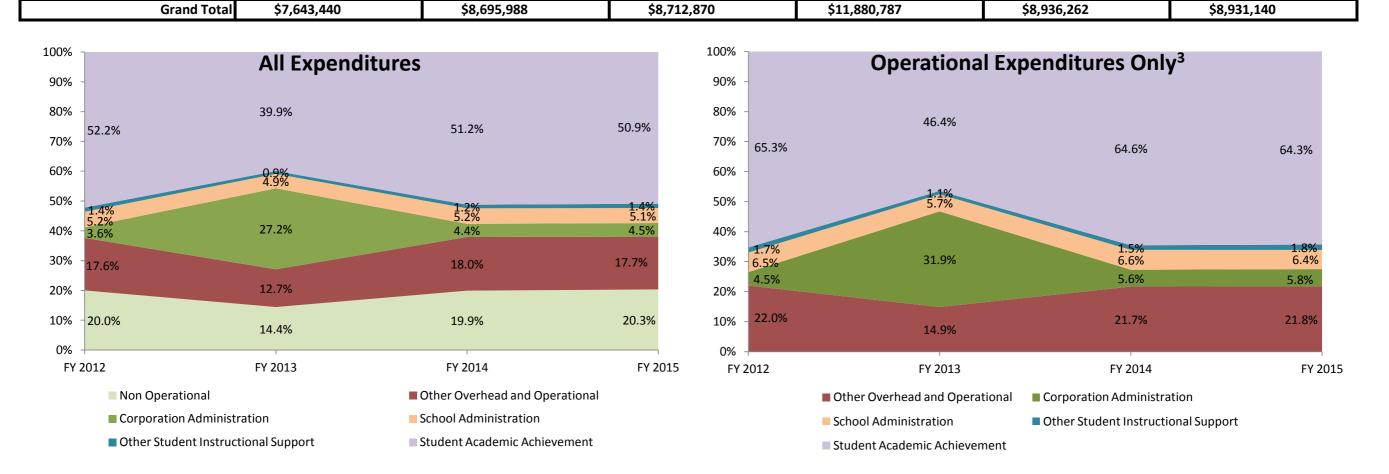

| Instructional Expenditures    |                      |            |                      |            |             |            |             |            |             |            |             |            |
|-------------------------------|----------------------|------------|----------------------|------------|-------------|------------|-------------|------------|-------------|------------|-------------|------------|
|                               | FY 2006 <sup>1</sup> |            | FY 2009 <sup>2</sup> |            | FY 2012     |            | FY 2013     |            | FY 2014     |            | FY 2015     |            |
|                               | Amount               | % of Total | Amount               | % of Total | Amount      | % of Total | Amount      | % of Total | Amount      | % of Total | Amount      | % of Total |
| Student Academic Achievement  | \$4,180,265          | 54.7%      | \$4,446,834          | 51.1%      | \$4,550,214 | 52.2%      | \$4,746,222 | 39.9%      | \$4,579,506 | 51.2%      | \$4,546,595 | 50.9%      |
| Student Instructional Support | \$447,675            | 5.9%       | \$598,804            | 6.9%       | \$574,272   | 6.6%       | \$688,321   | 5.8%       | \$573,021   | 6.4%       | \$578,338   | 6.5%       |
| Total                         | \$4,627,940          | 60.5%      | \$5,045,637          | 58.0%      | \$5,124,487 | 58.8%      | \$5,434,543 | 45.7%      | \$5,152,527 | 57.7%      | \$5,124,933 | 57.4%      |

| Non Instructional Expenditures |                                        |       |                      |       |                   |       |                              |       |                              |       |             |            |
|--------------------------------|----------------------------------------|-------|----------------------|-------|-------------------|-------|------------------------------|-------|------------------------------|-------|-------------|------------|
|                                | FY 2006 <sup>1</sup> Amount % of Total |       | FY 2009 <sup>2</sup> |       | FY 2012           |       | FY 2013<br>Amount % of Total |       | FY 2014<br>Amount % of Total |       | FY 2015     |            |
|                                |                                        |       | Amount % of Total    |       | Amount % of Total |       |                              |       |                              |       | Amount      | % of Total |
| Overhead and Operational       | \$1,398,909                            | 18.3% | \$1,761,230          | 20.3% | \$1,845,143       | 21.2% | \$4,731,441                  | 39.8% | \$2,002,760                  | 22.4% | \$1,988,982 | 22.3%      |
| Non Operational                | \$1,616,591                            | 21.2% | \$1,889,121          | 21.7% | \$1,743,241       | 20.0% | \$1,714,803                  | 14.4% | \$1,780,976                  | 19.9% | \$1,817,225 | 20.3%      |
| Not Categorized                | \$0                                    | 0.0%  | \$0                  | 0.0%  | \$0               | 0.0%  | \$0                          | 0.0%  | \$0                          | 0.0%  | \$0         | 0.0%       |
| Total                          | \$3,015,500                            | 39.5% | \$3,650,351          | 42.0% | \$3,588,384       | 41.2% | \$6,446,244                  | 54.3% | \$3,783,735                  | 42.3% | \$3,806,207 | 42.6%      |
|                                |                                        |       |                      |       |                   |       |                              |       |                              |       |             |            |

Note 1: FY 2006 is included per IC 20-42.5-3-5. The Prorated by Fund accounts are included in the appropriate expenditure category.

Note 2: FY 2009 is included because it is the first year that the State Board of Accounts used the Accounting and Financial Regulatory Reporting Manual that is currently in place.