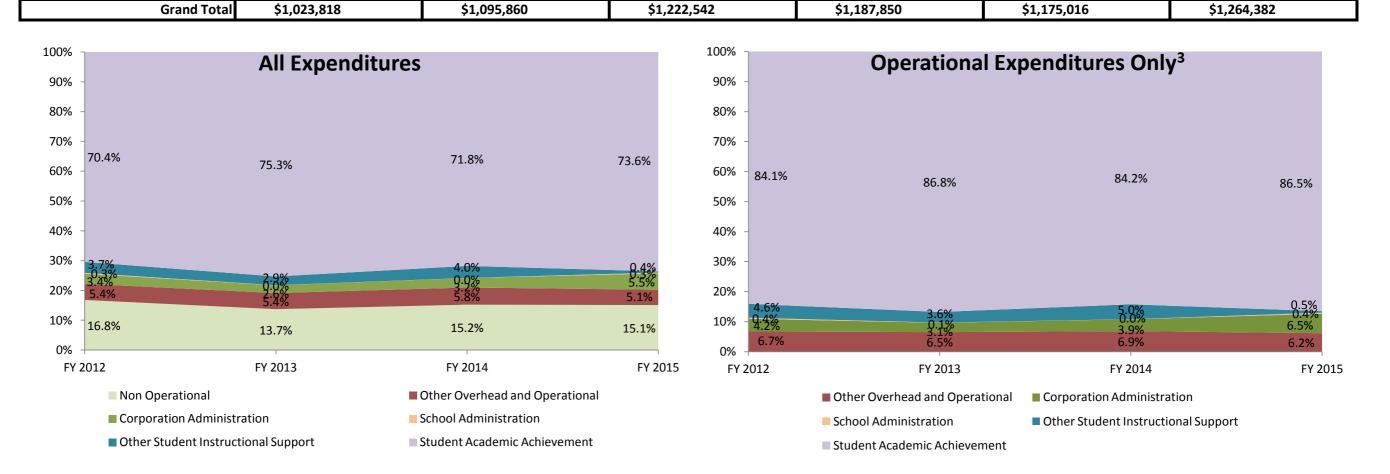

## School Corporation Expenditures by Account Biannual Financial Report Data Options Charter School - Carmel (9325)

| Instructional Expenditures    |                      |            |                      |            |           |            |           |            |           |            |           |            |
|-------------------------------|----------------------|------------|----------------------|------------|-----------|------------|-----------|------------|-----------|------------|-----------|------------|
|                               | FY 2006 <sup>1</sup> |            | FY 2009 <sup>2</sup> |            | FY 2012   |            | FY 2013   |            | FY 2014   |            | FY 2015   |            |
|                               | Amount               | % of Total | Amount               | % of Total | Amount    | % of Total | Amount    | % of Total | Amount    | % of Total | Amount    | % of Total |
| Student Academic Achievement  | \$648,767            | 63.4%      | \$741,844            | 67.7%      | \$860,820 | 70.4%      | \$894,613 | 75.3%      | \$843,344 | 71.8%      | \$930,522 | 73.6%      |
| Student Instructional Support | \$49,579             | 4.8%       | \$46,050             | 4.2%       | \$48,660  | 4.0%       | \$35,448  | 3.0%       | \$47,588  | 4.0%       | \$8,791   | 0.7%       |
| Total                         | \$698,346            | 68.2%      | \$787,894            | 71.9%      | \$909,480 | 74.4%      | \$930,061 | 78.3%      | \$890,932 | 75.8%      | \$939,313 | 74.3%      |

| Non Instructional Expenditures |                               |                                                                                                                          |                                                                                                                                                                                         |                                                                                                                                                                                                                                                     |                                                                                                                                                                                                                                                                                                       |                                                                                                                                                                                                                                                                                                                                                                               |                                                                                                                                                                                                                                                                                                                                                                                                                                                                                                                                                                                                                                                                                                                                                                                                                                                                                                                                                                                                                                                                                                                                                                                                                                                                                                                                                                                           |                                                                                                                                                                                                                                                                                                                                                                                                                                                                               |                                                                                                                                                                                                                                                                                                                                                                                                                                                                                                                                                                                                                                                                                                                                                                                                                                                                                                                                                                                                                                                                                                                                                                                                                                                                                                                                                                       |                                                                                                                                                                                                                                                                                                                                                                                                                                                                                                                                                                                                                                                                                                                                                                                                                   |                                                                                                                                                                                                                                                                                                                                                                                                                                                                                                                                                                                                                                                                                                                                                                                                                                                                                                                                                                                                                                                                                                                                                                                                                                                                                                                                                                       |  |  |
|--------------------------------|-------------------------------|--------------------------------------------------------------------------------------------------------------------------|-----------------------------------------------------------------------------------------------------------------------------------------------------------------------------------------|-----------------------------------------------------------------------------------------------------------------------------------------------------------------------------------------------------------------------------------------------------|-------------------------------------------------------------------------------------------------------------------------------------------------------------------------------------------------------------------------------------------------------------------------------------------------------|-------------------------------------------------------------------------------------------------------------------------------------------------------------------------------------------------------------------------------------------------------------------------------------------------------------------------------------------------------------------------------|-------------------------------------------------------------------------------------------------------------------------------------------------------------------------------------------------------------------------------------------------------------------------------------------------------------------------------------------------------------------------------------------------------------------------------------------------------------------------------------------------------------------------------------------------------------------------------------------------------------------------------------------------------------------------------------------------------------------------------------------------------------------------------------------------------------------------------------------------------------------------------------------------------------------------------------------------------------------------------------------------------------------------------------------------------------------------------------------------------------------------------------------------------------------------------------------------------------------------------------------------------------------------------------------------------------------------------------------------------------------------------------------|-------------------------------------------------------------------------------------------------------------------------------------------------------------------------------------------------------------------------------------------------------------------------------------------------------------------------------------------------------------------------------------------------------------------------------------------------------------------------------|-----------------------------------------------------------------------------------------------------------------------------------------------------------------------------------------------------------------------------------------------------------------------------------------------------------------------------------------------------------------------------------------------------------------------------------------------------------------------------------------------------------------------------------------------------------------------------------------------------------------------------------------------------------------------------------------------------------------------------------------------------------------------------------------------------------------------------------------------------------------------------------------------------------------------------------------------------------------------------------------------------------------------------------------------------------------------------------------------------------------------------------------------------------------------------------------------------------------------------------------------------------------------------------------------------------------------------------------------------------------------|-------------------------------------------------------------------------------------------------------------------------------------------------------------------------------------------------------------------------------------------------------------------------------------------------------------------------------------------------------------------------------------------------------------------------------------------------------------------------------------------------------------------------------------------------------------------------------------------------------------------------------------------------------------------------------------------------------------------------------------------------------------------------------------------------------------------|-----------------------------------------------------------------------------------------------------------------------------------------------------------------------------------------------------------------------------------------------------------------------------------------------------------------------------------------------------------------------------------------------------------------------------------------------------------------------------------------------------------------------------------------------------------------------------------------------------------------------------------------------------------------------------------------------------------------------------------------------------------------------------------------------------------------------------------------------------------------------------------------------------------------------------------------------------------------------------------------------------------------------------------------------------------------------------------------------------------------------------------------------------------------------------------------------------------------------------------------------------------------------------------------------------------------------------------------------------------------------|--|--|
| FY 2006 <sup>1</sup> FY 200    |                               |                                                                                                                          | Y 2009 <sup>2</sup> FY 2012                                                                                                                                                             |                                                                                                                                                                                                                                                     | FY 2013                                                                                                                                                                                                                                                                                               |                                                                                                                                                                                                                                                                                                                                                                               | FY 2014                                                                                                                                                                                                                                                                                                                                                                                                                                                                                                                                                                                                                                                                                                                                                                                                                                                                                                                                                                                                                                                                                                                                                                                                                                                                                                                                                                                   |                                                                                                                                                                                                                                                                                                                                                                                                                                                                               | FY 2015                                                                                                                                                                                                                                                                                                                                                                                                                                                                                                                                                                                                                                                                                                                                                                                                                                                                                                                                                                                                                                                                                                                                                                                                                                                                                                                                                               |                                                                                                                                                                                                                                                                                                                                                                                                                                                                                                                                                                                                                                                                                                                                                                                                                   |                                                                                                                                                                                                                                                                                                                                                                                                                                                                                                                                                                                                                                                                                                                                                                                                                                                                                                                                                                                                                                                                                                                                                                                                                                                                                                                                                                       |  |  |
| Amount                         | % of Total                    | Amount                                                                                                                   | % of Total                                                                                                                                                                              | Amount                                                                                                                                                                                                                                              | % of Total                                                                                                                                                                                                                                                                                            | Amount                                                                                                                                                                                                                                                                                                                                                                        | % of Total                                                                                                                                                                                                                                                                                                                                                                                                                                                                                                                                                                                                                                                                                                                                                                                                                                                                                                                                                                                                                                                                                                                                                                                                                                                                                                                                                                                | Amount                                                                                                                                                                                                                                                                                                                                                                                                                                                                        | % of Total                                                                                                                                                                                                                                                                                                                                                                                                                                                                                                                                                                                                                                                                                                                                                                                                                                                                                                                                                                                                                                                                                                                                                                                                                                                                                                                                                            | Amount                                                                                                                                                                                                                                                                                                                                                                                                                                                                                                                                                                                                                                                                                                                                                                                                            | % of Total                                                                                                                                                                                                                                                                                                                                                                                                                                                                                                                                                                                                                                                                                                                                                                                                                                                                                                                                                                                                                                                                                                                                                                                                                                                                                                                                                            |  |  |
| \$108,033                      | 10.6%                         | \$125,502                                                                                                                | 11.5%                                                                                                                                                                                   | \$107,546                                                                                                                                                                                                                                           | 8.8%                                                                                                                                                                                                                                                                                                  | \$94,778                                                                                                                                                                                                                                                                                                                                                                      | 8.0%                                                                                                                                                                                                                                                                                                                                                                                                                                                                                                                                                                                                                                                                                                                                                                                                                                                                                                                                                                                                                                                                                                                                                                                                                                                                                                                                                                                      | \$105,078                                                                                                                                                                                                                                                                                                                                                                                                                                                                     | 8.9%                                                                                                                                                                                                                                                                                                                                                                                                                                                                                                                                                                                                                                                                                                                                                                                                                                                                                                                                                                                                                                                                                                                                                                                                                                                                                                                                                                  | \$134,180                                                                                                                                                                                                                                                                                                                                                                                                                                                                                                                                                                                                                                                                                                                                                                                                         | 10.6%                                                                                                                                                                                                                                                                                                                                                                                                                                                                                                                                                                                                                                                                                                                                                                                                                                                                                                                                                                                                                                                                                                                                                                                                                                                                                                                                                                 |  |  |
| \$217,439                      | 21.2%                         | \$182,464                                                                                                                | 16.7%                                                                                                                                                                                   | \$205,516                                                                                                                                                                                                                                           | 16.8%                                                                                                                                                                                                                                                                                                 | \$163,011                                                                                                                                                                                                                                                                                                                                                                     | 13.7%                                                                                                                                                                                                                                                                                                                                                                                                                                                                                                                                                                                                                                                                                                                                                                                                                                                                                                                                                                                                                                                                                                                                                                                                                                                                                                                                                                                     | \$179,005                                                                                                                                                                                                                                                                                                                                                                                                                                                                     | 15.2%                                                                                                                                                                                                                                                                                                                                                                                                                                                                                                                                                                                                                                                                                                                                                                                                                                                                                                                                                                                                                                                                                                                                                                                                                                                                                                                                                                 | \$190,888                                                                                                                                                                                                                                                                                                                                                                                                                                                                                                                                                                                                                                                                                                                                                                                                         | 15.1%                                                                                                                                                                                                                                                                                                                                                                                                                                                                                                                                                                                                                                                                                                                                                                                                                                                                                                                                                                                                                                                                                                                                                                                                                                                                                                                                                                 |  |  |
| \$0                            | 0.0%                          | \$0                                                                                                                      | 0.0%                                                                                                                                                                                    | \$0                                                                                                                                                                                                                                                 | 0.0%                                                                                                                                                                                                                                                                                                  | \$0                                                                                                                                                                                                                                                                                                                                                                           | 0.0%                                                                                                                                                                                                                                                                                                                                                                                                                                                                                                                                                                                                                                                                                                                                                                                                                                                                                                                                                                                                                                                                                                                                                                                                                                                                                                                                                                                      | \$0                                                                                                                                                                                                                                                                                                                                                                                                                                                                           | 0.0%                                                                                                                                                                                                                                                                                                                                                                                                                                                                                                                                                                                                                                                                                                                                                                                                                                                                                                                                                                                                                                                                                                                                                                                                                                                                                                                                                                  | \$0                                                                                                                                                                                                                                                                                                                                                                                                                                                                                                                                                                                                                                                                                                                                                                                                               | 0.0%                                                                                                                                                                                                                                                                                                                                                                                                                                                                                                                                                                                                                                                                                                                                                                                                                                                                                                                                                                                                                                                                                                                                                                                                                                                                                                                                                                  |  |  |
| \$325,472                      | 31.8%                         | \$307,966                                                                                                                | 28.1%                                                                                                                                                                                   | \$313,062                                                                                                                                                                                                                                           | 25.6%                                                                                                                                                                                                                                                                                                 | \$257,789                                                                                                                                                                                                                                                                                                                                                                     | 21.7%                                                                                                                                                                                                                                                                                                                                                                                                                                                                                                                                                                                                                                                                                                                                                                                                                                                                                                                                                                                                                                                                                                                                                                                                                                                                                                                                                                                     | \$284,083                                                                                                                                                                                                                                                                                                                                                                                                                                                                     | 24.2%                                                                                                                                                                                                                                                                                                                                                                                                                                                                                                                                                                                                                                                                                                                                                                                                                                                                                                                                                                                                                                                                                                                                                                                                                                                                                                                                                                 | \$325,069                                                                                                                                                                                                                                                                                                                                                                                                                                                                                                                                                                                                                                                                                                                                                                                                         | 25.7%                                                                                                                                                                                                                                                                                                                                                                                                                                                                                                                                                                                                                                                                                                                                                                                                                                                                                                                                                                                                                                                                                                                                                                                                                                                                                                                                                                 |  |  |
|                                | \$108,033<br>\$217,439<br>\$0 | Amount         % of Total           \$108,033         10.6%           \$217,439         21.2%           \$0         0.0% | Amount         % of Total         Amount           \$108,033         10.6%         \$125,502           \$217,439         21.2%         \$182,464           \$0         0.0%         \$0 | Amount         % of Total         Amount         % of Total           \$108,033         10.6%         \$125,502         11.5%           \$217,439         21.2%         \$182,464         16.7%           \$0         0.0%         \$0         0.0% | Amount         % of Total         Amount         % of Total         Amount           \$108,033         10.6%         \$125,502         11.5%         \$107,546           \$217,439         21.2%         \$182,464         16.7%         \$205,516           \$0         0.0%         \$0         \$0 | Amount         % of Total         Amount         % of Total         Amount         % of Total           \$108,033         10.6%         \$125,502         11.5%         \$107,546         8.8%           \$217,439         21.2%         \$182,464         16.7%         \$205,516         16.8%           \$0         0.0%         \$0         0.0%         \$0         0.0% | Amount         % of Total         \$ 04,778         \$ 10,754         \$ 10,754         \$ 10,754         \$ 10,754         \$ 10,754         \$ 10,754         \$ 10,754         \$ 10,754         \$ 10,754         \$ 10,754         \$ 10,754         \$ 10,754         \$ 10,754         \$ 10,754         \$ 10,754         \$ 10,754         \$ 10,754         \$ 10,754         \$ 10,754 | Amount         % of Total         Amount         % of Total         Amount         % of Total         Amount         % of Total           \$108,033         10.6%         \$125,502         11.5%         \$107,546         8.8%         \$94,778         8.0%           \$217,439         21.2%         \$182,464         16.7%         \$205,516         16.8%         \$163,011         13.7%           \$0         0.0%         \$0         0.0%         \$0         0.0% | Amount         % of Total         Amount         % of Total | Amount         % of Total         \$ 105,078         8.9%           \$108,033         10.6%         \$125,502         11.5%         \$107,546         8.8%         \$94,778         8.0%         \$105,078         8.9%           \$217,439         21.2%         \$182,464         16.7%         \$205,516         16.8%         \$163,011         13.7%         \$179,005         15.2%           \$0         0.0%         \$0         0.0%         \$0         0.0%         \$0         0.0% | Amount         % of Total         Amount         % of Total |  |  |

Note 3: Operational expenditures exclude: Non Operational expenditure type, Property object codes, and Adult/Continuing Education accounts.