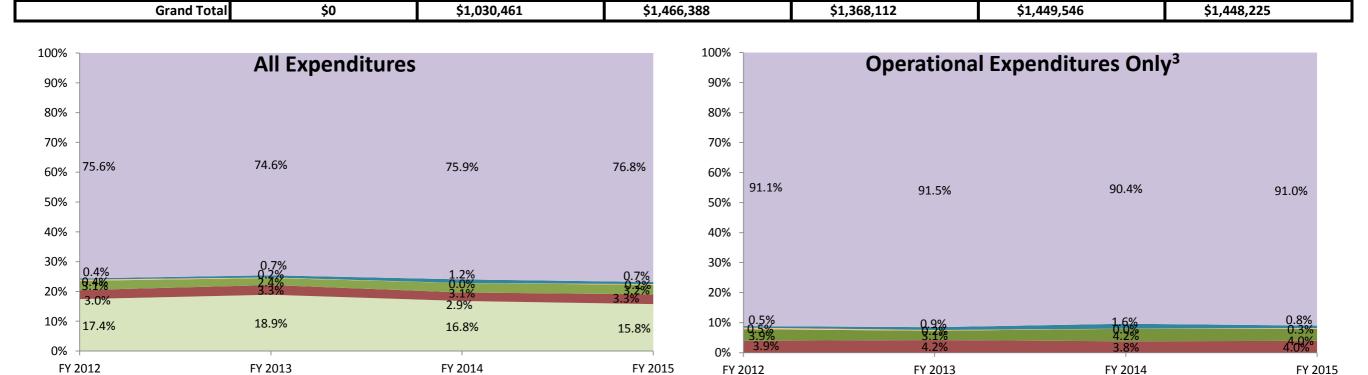

Other Overhead and Operational

■ Student Academic Achievement

■ School Administration

■ Corporation Administration

■ Other Student Instructional Support

Note 1: FY 2006 is included per IC 20-42.5-3-5. The Prorated by Fund accounts are included in the appropriate expenditure category.

Non Operational

■ Corporation Administration

■ Other Student Instructional Support

Note 2: FY 2009 is included because it is the first year that the State Board of Accounts used the Accounting and Financial Regulatory Reporting Manual that is currently in place.

Other Overhead and Operational

■ Student Academic Achievement

■ School Administration

Note 3: Operational expenditures exclude: Non Operational expenditure type, Property object codes, and Adult/Continuing Education accounts.