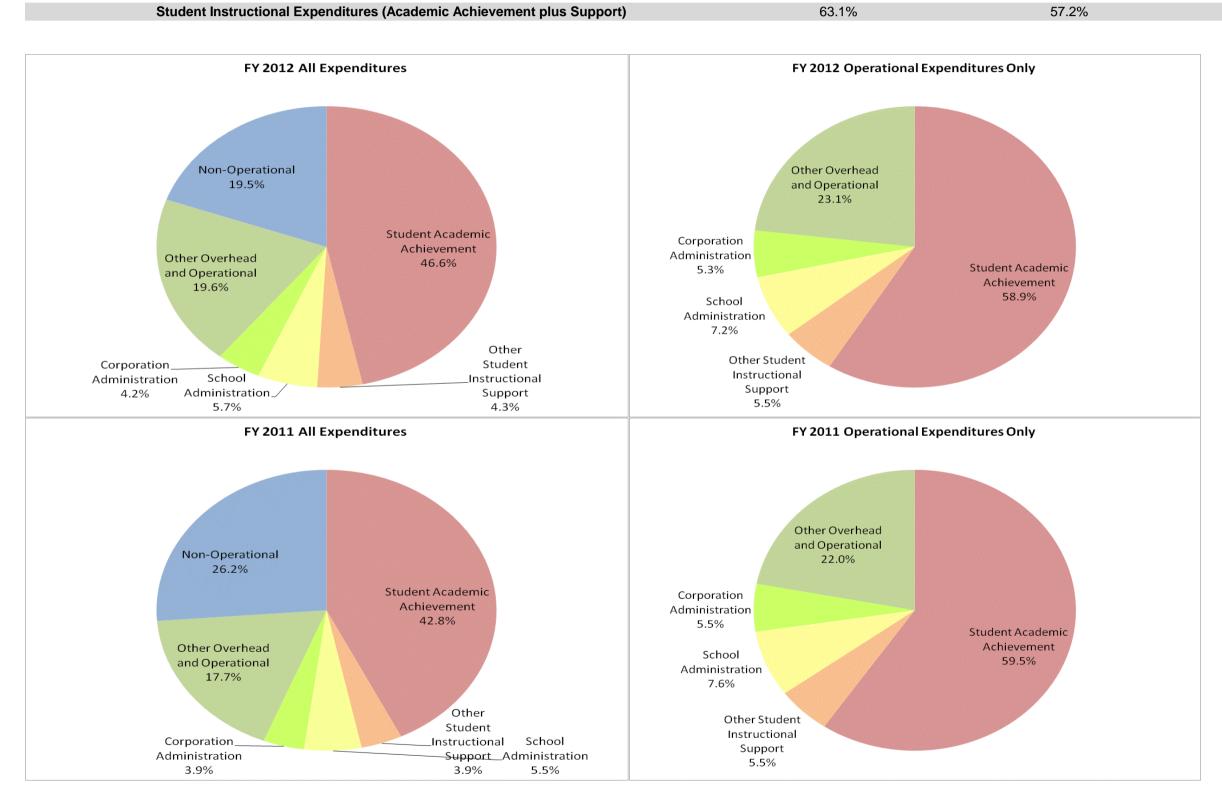

### Oak Hill United School Corp (5625)

|                                                                        | FY 2006 | FY 2009 | FY 2011 | FY 2012 |
|------------------------------------------------------------------------|---------|---------|---------|---------|
| Student Instructional Expenditures (Academic Achievement plus Support) | 63.1%   | 57.2%   | 52.1%   | 56.6%   |