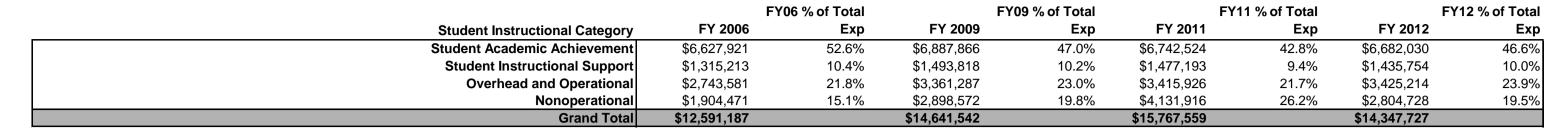

### Oak Hill United School Corp (5625)

|                                                                        | FY 2006 | FY 2009 | FY 2011 | FY 2012 |
|------------------------------------------------------------------------|---------|---------|---------|---------|
| Student Instructional Expenditures (Academic Achievement plus Support) | 63.1%   | 57.2%   | 52.1%   | 56.6%   |