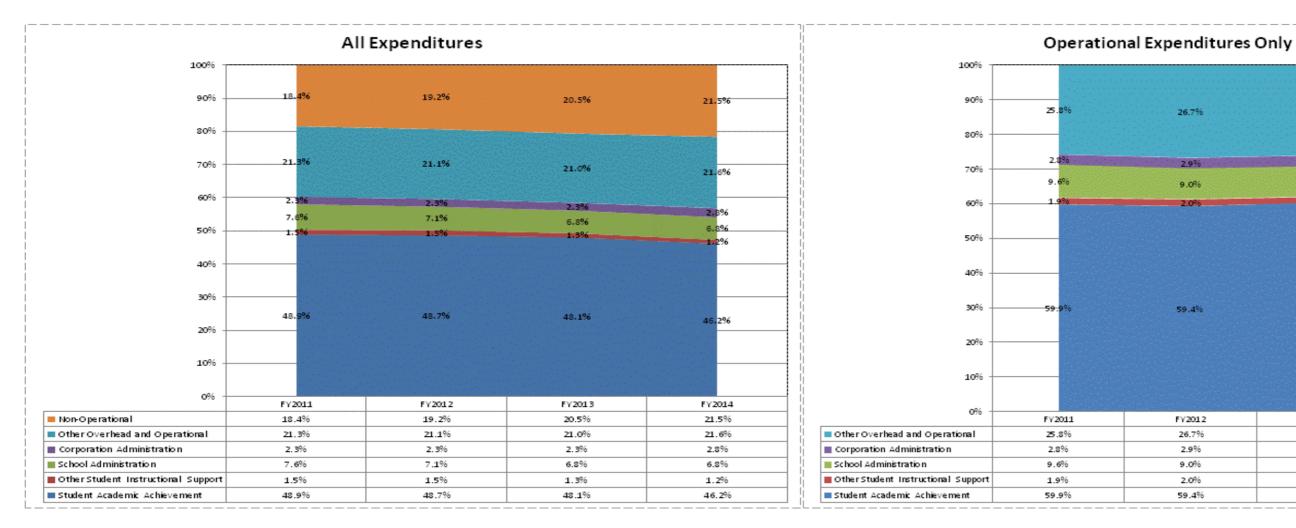

## School Corporation Expenditures by Expenditure Type Biannual Financial Report Data July 2013 - June 2014 Northwestern School Corp (3470)

|                                 |              | FY06 % of Total |              | FY09 % of Total |              | FY13 % of Total |              | FY14 % of Total |
|---------------------------------|--------------|-----------------|--------------|-----------------|--------------|-----------------|--------------|-----------------|
| Northwestern School Corp (3470) | FY 2006      | Exp             | FY 2009      | Exp             | FY 2013      | Exp             | FY 2014      | Exp             |
| Student Academic Achievement    | \$8,844,455  | 51.1%           | \$8,686,722  | 48.4%           | \$8,458,577  | 48.1%           | \$8,105,672  | 46.2%           |
| Student Instructional Support   | \$1,119,378  | 6.5%            | \$1,572,934  | 8.8%            | \$1,431,198  | 8.1%            | \$1,393,814  | 7.9%            |
| Overhead and Operational        | \$3,637,501  | 21.0%           | \$4,115,695  | 22.9%           | \$4,098,645  | 23.3%           | \$4,280,950  | 24.4%           |
| Nonoperational                  | \$3,699,504  | 21.4%           | \$3,588,958  | 20.0%           | \$3,614,232  | 20.5%           | \$3,775,820  | 21.5%           |
| Grand Total                     | \$17,300,839 |                 | \$17,964,309 |                 | \$17,602,651 |                 | \$17,556,257 |                 |

|                                                                        | FY 2006 | FY 2009 |
|------------------------------------------------------------------------|---------|---------|
| Student Instructional Expenditures (Academic Achievement plus Support) | 57.6%   | 57.1%   |

**FY 2013** 56.2%

**FY 2014** 54.1%

)