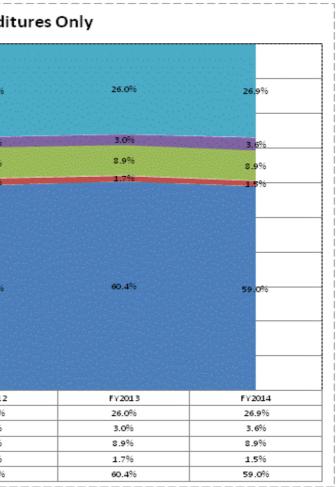

## School Corporation Expenditures by Expenditure Type Biannual Financial Report Data July 2013 - June 2014 Northwestern School Corp (3470)

|                                 |              | FY06 % of Total |              | FY09 % of Total |              | FY13 % of Total |              | FY14 % of Total |
|---------------------------------|--------------|-----------------|--------------|-----------------|--------------|-----------------|--------------|-----------------|
| Northwestern School Corp (3470) | FY 2006      | Exp             | FY 2009      | Exp             | FY 2013      | Exp             | FY 2014      | Exp             |
| Student Academic Achievement    | \$8,844,455  | 51.1%           | \$8,686,722  | 48.4%           | \$8,458,577  | 48.1%           | \$8,105,672  | 46.2%           |
| Student Instructional Support   | \$1,119,378  | 6.5%            | \$1,572,934  | 8.8%            | \$1,431,198  | 8.1%            | \$1,393,814  | 7.9%            |
| Overhead and Operational        | \$3,637,501  | 21.0%           | \$4,115,695  | 22.9%           | \$4,098,645  | 23.3%           | \$4,280,950  | 24.4%           |
| Nonoperational                  | \$3,699,504  | 21.4%           | \$3,588,958  | 20.0%           | \$3,614,232  | 20.5%           | \$3,775,820  | 21.5%           |
| Grand Total                     | \$17,300,839 |                 | \$17,964,309 |                 | \$17,602,651 |                 | \$17,556,257 |                 |

|                                                                        | FY 2006 | FY 2009 |
|------------------------------------------------------------------------|---------|---------|
| Student Instructional Expenditures (Academic Achievement plus Support) | 57.6%   | 57.1%   |

**FY 2013** 56.2%

**FY 2014** 54.1%

)