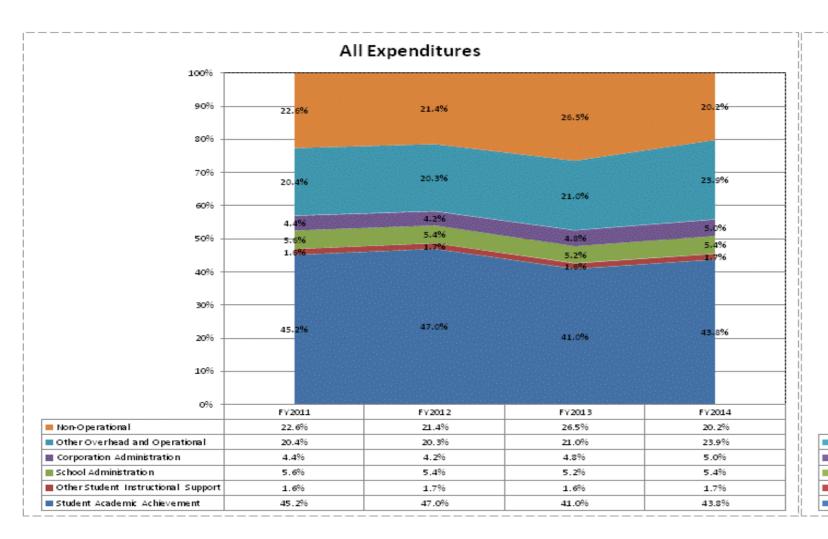

|                                     |              | FY06 % of Total |              | FY09 % of Total |              | FY13 % of Total |              | FY14 % of Total |
|-------------------------------------|--------------|-----------------|--------------|-----------------|--------------|-----------------|--------------|-----------------|
| Northwestern Con School Corp (7350) | FY 2006      | Ехр             | FY 2009      | Ехр             | FY 2013      | Ехр             | FY 2014      | Ехр             |
| Student Academic Achievement        | \$6,790,234  | 53.7%           | \$6,287,187  | 50.6%           | \$6,609,497  | 41.0%           | \$6,306,954  | 43.8%           |
| Student Instructional Support       | \$650,133    | 5.1%            | \$950,436    | 7.7%            | \$1,089,074  | 6.8%            | \$1,016,874  | 7.1%            |
| Overhead and Operational            | \$2,803,854  | 22.2%           | \$3,197,561  | 25.7%           | \$4,151,575  | 25.8%           | \$4,165,306  | 28.9%           |
| Nonoperational                      | \$2,400,055  | 19.0%           | \$1,986,828  | 16.0%           | \$4,271,222  | 26.5%           | \$2,911,932  | 20.2%           |
| Grand Total                         | \$12,644,277 |                 | \$12,422,012 |                 | \$16,121,369 |                 | \$14,401,067 |                 |

|                                                                        | FY 2006 | FY 2009 | FY 2013 | FY 2014 |
|------------------------------------------------------------------------|---------|---------|---------|---------|
| Student Instructional Expenditures (Academic Achievement plus Support) | 58.8%   | 58.3%   | 47.8%   | 50.9%   |