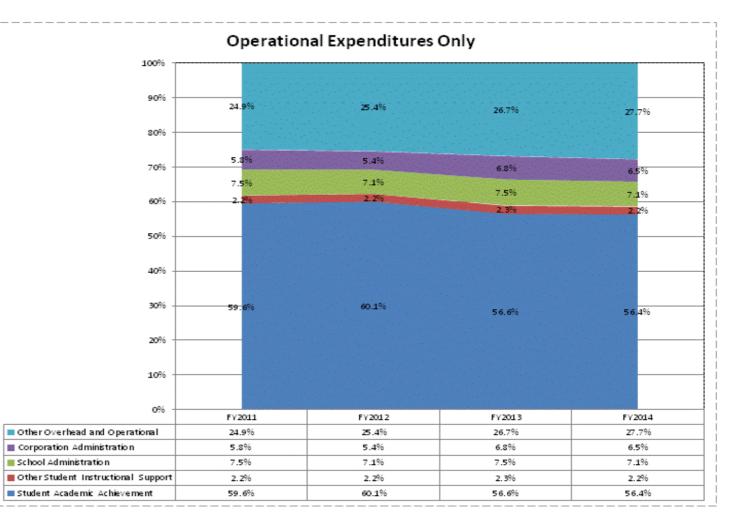

|                                     |              | FY06 % of Total |              | FY09 % of Total |              | FY13 % of Total |              | FY14 % of Total |
|-------------------------------------|--------------|-----------------|--------------|-----------------|--------------|-----------------|--------------|-----------------|
| Northwestern Con School Corp (7350) | FY 2006      | Ехр             | FY 2009      | Ехр             | FY 2013      | Ехр             | FY 2014      | Ехр             |
| Student Academic Achievement        | \$6,790,234  | 53.7%           | \$6,287,187  | 50.6%           | \$6,609,497  | 41.0%           | \$6,306,954  | 43.8%           |
| Student Instructional Support       | \$650,133    | 5.1%            | \$950,436    | 7.7%            | \$1,089,074  | 6.8%            | \$1,016,874  | 7.1%            |
| Overhead and Operational            | \$2,803,854  | 22.2%           | \$3,197,561  | 25.7%           | \$4,151,575  | 25.8%           | \$4,165,306  | 28.9%           |
| Nonoperational                      | \$2,400,055  | 19.0%           | \$1,986,828  | 16.0%           | \$4,271,222  | 26.5%           | \$2,911,932  | 20.2%           |
| Grand Total                         | \$12,644,277 |                 | \$12,422,012 |                 | \$16,121,369 |                 | \$14,401,067 |                 |

|                                                                        | FY 2006 | FY 2009 | FY 2013 | FY 2014 |
|------------------------------------------------------------------------|---------|---------|---------|---------|
| Student Instructional Expenditures (Academic Achievement plus Support) | 58.8%   | 58.3%   | 47.8%   | 50.9%   |