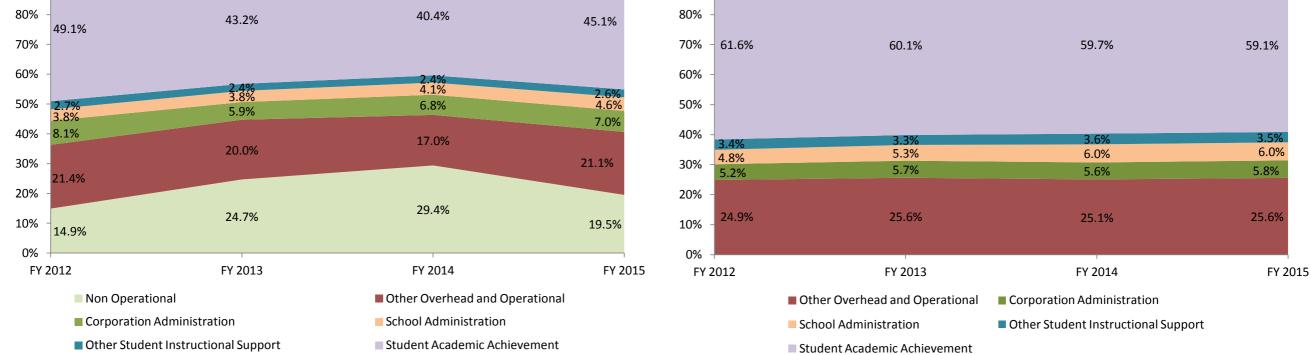

| Instructional Expenditures    |                      |            |                      |            |              |            |              |            |              |            |              |            |
|-------------------------------|----------------------|------------|----------------------|------------|--------------|------------|--------------|------------|--------------|------------|--------------|------------|
|                               | FY 2006 <sup>1</sup> |            | FY 2009 <sup>2</sup> |            | FY 2012      |            | FY 2013      |            | FY 2014      |            | FY 2015      |            |
|                               | Amount               | % of Total | Amount               | % of Total | Amount       | % of Total | Amount       | % of Total | Amount       | % of Total | Amount       | % of Total |
| Student Academic Achievement  | \$12,119,232         | 55.1%      | \$13,723,449         | 55.7%      | \$10,761,268 | 49.1%      | \$10,778,377 | 43.2%      | \$10,551,636 | 40.4%      | \$10,623,702 | 45.1%      |
| Student Instructional Support | \$1,510,747          | 6.9%       | \$1,853,704          | 7.5%       | \$1,442,546  | 6.6%       | \$1,527,628  | 6.1%       | \$1,692,070  | 6.5%       | \$1,700,873  | 7.2%       |
| Total                         | \$13,629,979         | 61.9%      | \$15,577,153         | 63.2%      | \$12,203,814 | 55.6%      | \$12,306,005 | 49.4%      | \$12,243,706 | 46.9%      | \$12,324,575 | 52.3%      |

| Non Instructional Expenditures |                      |            |                      |            |             |            |              |            |              |            |              |            |  |
|--------------------------------|----------------------|------------|----------------------|------------|-------------|------------|--------------|------------|--------------|------------|--------------|------------|--|
|                                | FY 2006 <sup>1</sup> |            | FY 2009 <sup>2</sup> |            | FY 2012     |            | FY 2013      |            | FY 2014      |            | FY 2015      |            |  |
|                                | Amount               | % of Total | Amount               | % of Total | Amount      | % of Total | Amount       | % of Total | Amount       | % of Total | Amount       | % of Total |  |
| Overhead and Operational       | \$4,852,383          | 22.1%      | \$4,921,192          | 20.0%      | \$6,458,608 | 29.4%      | \$6,470,482  | 25.9%      | \$6,196,422  | 23.7%      | \$6,630,655  | 28.2%      |  |
| Non Operational                | \$3,519,713          | 16.0%      | \$4,131,918          | 16.8%      | \$3,272,374 | 14.9%      | \$6,158,002  | 24.7%      | \$7,678,705  | 29.4%      | \$4,595,634  | 19.5%      |  |
| Not Categorized                | \$0                  | 0.0%       | \$0                  | 0.0%       | \$0         | 0.0%       | \$0          | 0.0%       | \$0          | 0.0%       | \$0          | 0.0%       |  |
| Total                          | \$8,372,096          | 38.1%      | \$9,053,110          | 36.8%      | \$9,730,982 | 44.4%      | \$12,628,483 | 50.6%      | \$13,875,127 | 53.1%      | \$11,226,289 | 47.7%      |  |
| Total                          | \$8,372,096          | 38.1%      | \$9,053,110          | 36.8%      | \$9,730,982 | 44.4%      | \$12,628,483 | 50.6%      | \$13,875,127 | 53.1%      | \$11,226,289 |            |  |

Note 3: Operational expenditures exclude: Non Operational expenditure type, Property object codes, and Adult/Continuing Education accounts.

|                |                                   |                                                                                        |                 |              |                    |                               | Percent Change  |                 |            |
|----------------|-----------------------------------|----------------------------------------------------------------------------------------|-----------------|--------------|--------------------|-------------------------------|-----------------|-----------------|------------|
| Account        |                                   |                                                                                        | FY 2006         | FY 2009      | FY 2014            | FY 2015                       | 2006 to<br>2015 | 2009 to<br>2015 | 2014<br>20 |
|                |                                   | Student Academic                                                                       | c Achievement   |              |                    |                               |                 |                 |            |
| 11050          | Regular Programs                  | Full Day Kindergarten                                                                  | \$43,354        | \$661,382    | \$513,780          | \$504,839                     | 1064.5%         | -23.7%          | -1         |
| 11100          | Regular Programs                  | Elementary                                                                             | \$3,213,153     | \$3,993,181  | \$3,219,643        | \$3,277,685                   | 2.0%            | -17.9%          | 1          |
| 11200          | Regular Programs                  | Middle/Junior High                                                                     | \$1,585,326     | \$2,244,757  | \$1,891,646        | \$1,906,748                   | 20.3%           | -15.1%          | (          |
| 11300          | Regular Programs                  | High School                                                                            | \$2,067,305     | \$2,592,284  | \$2,038,986        | \$1,967,960                   | -4.8%           | -24.1%          | -          |
| 11350          | Regular Programs                  | High School - Academic Honors Diploma                                                  | \$11            | \$340,135    | \$221,497          | \$191,379                     | 1822553.1%      | -43.7%          | -1         |
| 1410           | Regular Programs                  | Vocational Education - Agriculture A                                                   | \$56,489        | \$61,003     | \$2,693            | \$2,723                       | -95.2%          | -95.5%          |            |
| 1440           | Regular Programs                  | Vocational Education - Health Occupations                                              | \$0             | \$6,147      | \$2,173            | \$2,275                       | NA              | -63.0%          |            |
| 1450           | Regular Programs                  | Vocational Education - Consumer and Homemaking                                         | \$129,045       | \$141,430    | \$90,530           | \$85,658                      | -33.6%          | -39.4%          | •          |
| 1470           | Regular Programs                  | Vocational Education - Business Education                                              | \$144,263       | \$203,494    | \$97,971           | \$103,717                     | -28.1%          | -49.0%          | _          |
| 1480           | Regular Programs                  | Vocational Education - Industrial Education A                                          | \$1,200         | \$5,579      | \$9,259            | \$1,967                       | 64.0%           | -64.7%          | -7         |
| 1490           | Regular Programs                  | Vocational Education - Industrial Education B                                          | \$0<br>\$0      | \$0          | \$35,171           | \$31,647                      | NA              | NA<br>07.400    | -1         |
| 1590           | Regular Programs                  | Vocational Education - Other Vocational Ed. Programs                                   | \$0<br>\$02.777 | \$4,611      | \$15               | \$135                         | NA<br>104 00/   | -97.1%          | 80         |
| 1630           | Regular Programs                  | Alternative Education Programs - High School Gifted and Talented - Gifted And Talented | \$92,777        | \$187,823    | \$257,965          | \$273,558                     | 194.9%          | 45.6%           |            |
| 2110           | Special Programs                  |                                                                                        | \$15,925        | \$73,913     | \$0<br>\$E.080     | \$0<br>\$8.660                | NA              | NA<br>NA        | -          |
| 2150           | Special Programs                  | Gifted and Talented - High Ability Student Programs                                    | \$0<br>\$0      | \$0<br>\$0   | \$5,080            | \$8,669                       | NA              | NA              |            |
| 2320           | Special Programs                  | Physical Impairment - Multiple Disabilities                                            | \$0<br>\$010    | \$0<br>\$0   | \$355,308          | \$298,592                     | NA              | NA              | -:<br>-:   |
| .2350<br>.2410 | Special Programs Special Programs | Physical Impairment - Homebound<br>Emotional Disabilities - Full Time                  | \$910<br>\$0    | \$0<br>\$0   | \$150<br>\$205,777 | \$522<br>\$219,172            | -42.7%<br>NA    | NA<br>NA        | 24         |
| 2520           | Special Programs                  | Culturally Different - Compensatory                                                    | \$4,523         | \$2,121      | \$203,777<br>\$0   | \$21 <del>9</del> ,172<br>\$0 | NA<br>NA        | NA<br>NA        |            |
| .2610          | Special Programs                  | Learning Disability                                                                    | \$4,323<br>\$0  | \$2,121      | \$704,624          | \$739,517                     | NA<br>NA        | NA<br>NA        |            |
| 2810           | Special Programs                  | Special Education Preschool                                                            | \$0<br>\$0      | \$0<br>\$0   | \$82,586           | \$93,977                      | NA              | NA              |            |
| .2900          | Special Programs                  | Other Special Programs                                                                 | \$0<br>\$0      | \$0<br>\$0   | \$192,145          | \$199,209                     | NA<br>NA        | NA              | •          |
| 4100           | Summer School Programs            | Elementary                                                                             | \$0<br>\$0      | \$0<br>\$0   | \$0                | \$11,678                      | NA              | NA              |            |
| 4300           | Summer School Programs            | High School                                                                            | \$11,035        | \$7,864      | \$8,415            | \$14,701                      | 33.2%           | 86.9%           |            |
| 16100          | Remediation                       | Remediation Testing                                                                    | \$46,512        | \$41,907     | \$0                | \$0                           | NA              | NA              | •          |
| 16200          | Remediation                       | Preventive Remediation                                                                 | \$14,096        | \$47,120     | \$47,723           | \$50,109                      | 255.5%          | 6.3%            |            |
| 17300          | Pay. to Other Gov. Units in State | Area Vocat. School (Part. Share)                                                       | \$48,791        | \$113,333    | \$85,433           | \$67,425                      | 38.2%           | -40.5%          | -2         |
| 17400          | Pay. to Other Gov. Units in State | Joint Services and Supply - Special Ed.                                                | \$1,325,059     | \$1,512,511  | \$71,546           | \$108,554                     | -91.8%          | -92.8%          |            |
| 17500          | Pay. to Other Gov. Units in State | Special Ed Interlocal Agreements                                                       | \$1,323,033     | \$1,312,311  | \$1,780            | \$100,354                     | NA              | 92.070<br>NA    |            |
| 17900          | Pay. to Other Gov. Units in State | Other                                                                                  | \$0<br>\$0      | \$0<br>\$0   | \$6,205            | \$4 <b>2</b> 5                | NA<br>NA        | NA              | _9         |
| 22110          | Instruction                       | Imp. of Instruction - Service Area Direction                                           | \$77,611        | \$173,992    | \$0,209<br>\$0     | \$0<br>\$0                    | NA              | NA              | _          |
| 22120          | Instruction                       | Imp. of Instruction - Instruction and Curriculum Dev.                                  | \$165,172       | \$161,191    | \$109,392          | \$137,457                     | -16.8%          | -14.7%          | 2          |
| 22130          | Instruction                       | Imp. of Instruction - Instructional Staff Training                                     | \$5,423         | \$24,514     | \$55,892           | \$8,249                       | 52.1%           | -66.3%          | -8         |
| 22190          | Instruction                       | Imp. of Instruction - Other Imp. of Instruct. Services                                 | \$10,281        | (\$138)      | \$0                | \$81,593                      | 693.6%          | NA              |            |
| 22220          | Instruction                       | Library/Media Services - School Library                                                | \$141,264       | \$149,657    | \$162,042          | \$173,590                     | 22.9%           | 16.0%           |            |
| 22230          | Instruction                       | Library/Media Services - Audiovisual                                                   | \$3,918         | \$813        | \$414              | \$999                         | -74.5%          | 22.8%           | 14         |
| 22310          | Instruction                       | Instruc. Related Tech Tech. Service Supervision and Admin.                             | \$90,554        | \$111,610    | \$0                | \$0                           | NA              | NA              | _          |
| 22360          | Instruction                       | Instruc. Related Tech Network Support                                                  | \$547,064       | \$598,366    | \$0                | \$0                           | NA              | NA              |            |
| 22900          | Instruction                       | Other Support Service - Instruct. Staff                                                | \$0             | \$13,636     | \$19,674           | \$24,366                      | NA              | 78.7%           | 2          |
| 25520          | Central Services                  | Textbks. for Rent/Resale - Textbks., Workbooks, & Repairs                              | \$0             | \$235,638    | \$56 <b>,</b> 120  | \$22,074                      | NA              | -90.6%          | -6         |
| 25525          | Central Services                  | Textbks. for Rent/Resale - Computers in Lieu of Textbooks                              | \$0             | \$0          | \$0                | \$12,535                      | NA              | NA              |            |
| 25540          | Central Services                  | Textbks. for Rent/Resale - Other Textbook Rental Service                               | \$0             | \$13,574     | ,<br>\$0           | \$0                           | NA              | NA              |            |
| 25550          | Central Services                  | Textbks. for Rent/Resale - Direction of Resale Service                                 | \$13,014        | \$0          | ,<br>\$0           | \$0                           | NA              | NA              |            |
| 25570          | Central Services                  | Textbks. for Rent/Resale - Materials and Supplies                                      | \$600           | <b>\$</b> 0  | <b>\$</b> 0        | \$0                           | NA              | NA              |            |
| 26497          | NA                                | Teachers Retir. Fund - 07 Acct. Code                                                   | \$486,725       | \$0          | \$0                | \$0                           | NA              | NA              |            |
|                | Student                           | Academic Achievement Total                                                             | \$10,341,400    | \$13,723,449 | \$10,551,636       | \$10,623,702                  | 2.7%            | -22.6%          |            |
|                |                                   | Student Instruct                                                                       | ional Support   |              |                    |                               |                 |                 |            |
| 1210           | Students                          | Guidance Services - Service Area Direction                                             | \$73,916        | \$102,494    | \$94,899           | \$96,329                      | 30.3%           | -6.0%           |            |
| 21220          | Students                          | Guidance Services - Counseling Services                                                | \$280,860       | \$495,287    | \$398,979          | \$370,242                     | 31.8%           | -25.2%          | -          |
| 21230          | Students                          | Guidance Services - Appraisal Services                                                 | \$2,736         | \$920        | \$322              | \$735                         | -73.1%          | -20.1%          | 12         |
| 21290          | Students                          | Guidance Services - Other Guidance Services                                            | \$0             | \$0          | \$45               | \$45                          | NA              | NA              |            |
| 21230          |                                   |                                                                                        |                 |              |                    |                               |                 |                 |            |