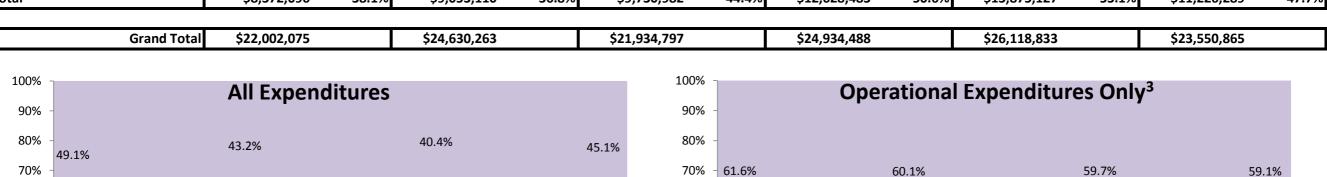

| Instructional Expenditures    |                      |            |                      |            |              |            |              |            |              |            |              |            |
|-------------------------------|----------------------|------------|----------------------|------------|--------------|------------|--------------|------------|--------------|------------|--------------|------------|
|                               | FY 2006 <sup>1</sup> |            | FY 2009 <sup>2</sup> |            | FY 2012      |            | FY 2013      |            | FY 2014      |            | FY 2015      |            |
|                               | Amount               | % of Total | Amount               | % of Total | Amount       | % of Total | Amount       | % of Total | Amount       | % of Total | Amount       | % of Total |
| Student Academic Achievement  | \$12,119,232         | 55.1%      | \$13,723,449         | 55.7%      | \$10,761,268 | 49.1%      | \$10,778,377 | 43.2%      | \$10,551,636 | 40.4%      | \$10,623,702 | 45.1%      |
| Student Instructional Support | \$1,510,747          | 6.9%       | \$1,853,704          | 7.5%       | \$1,442,546  | 6.6%       | \$1,527,628  | 6.1%       | \$1,692,070  | 6.5%       | \$1,700,873  | 7.2%       |
| Total                         | \$13,629,979         | 61.9%      | \$15,577,153         | 63.2%      | \$12,203,814 | 55.6%      | \$12,306,005 | 49.4%      | \$12,243,706 | 46.9%      | \$12,324,575 | 52.3%      |

| Non Instructional Expenditures |                      |            |                      |            |             |            |              |            |              |            |              |            |  |
|--------------------------------|----------------------|------------|----------------------|------------|-------------|------------|--------------|------------|--------------|------------|--------------|------------|--|
|                                | FY 2006 <sup>1</sup> |            | FY 2009 <sup>2</sup> |            | FY 2012     |            | FY 2013      |            | FY 2014      |            | FY 2015      |            |  |
|                                | Amount               | % of Total | Amount               | % of Total | Amount      | % of Total | Amount       | % of Total | Amount       | % of Total | Amount       | % of Total |  |
| Overhead and Operational       | \$4,852,383          | 22.1%      | \$4,921,192          | 20.0%      | \$6,458,608 | 29.4%      | \$6,470,482  | 25.9%      | \$6,196,422  | 23.7%      | \$6,630,655  | 28.2%      |  |
| Non Operational                | \$3,519,713          | 16.0%      | \$4,131,918          | 16.8%      | \$3,272,374 | 14.9%      | \$6,158,002  | 24.7%      | \$7,678,705  | 29.4%      | \$4,595,634  | 19.5%      |  |
| Not Categorized                | \$0                  | 0.0%       | \$0                  | 0.0%       | \$0         | 0.0%       | \$0          | 0.0%       | \$0          | 0.0%       | \$0          | 0.0%       |  |
| Total                          | \$8,372,096          | 38.1%      | \$9,053,110          | 36.8%      | \$9,730,982 | 44.4%      | \$12,628,483 | 50.6%      | \$13,875,127 | 53.1%      | \$11,226,289 | 47.7%      |  |
| Total                          | \$8,372,096          | 38.1%      | \$9,053,110          | 36.8%      | \$9,730,982 | 44.4%      | \$12,628,483 | 50.6%      | \$13,875,127 | 53.1%      | \$11,226,289 |            |  |

Note 3: Operational expenditures exclude: Non Operational expenditure type, Property object codes, and Adult/Continuing Education accounts.

|                |                                   |                                                                                        |                 |              |                    |                               | Percent Change  |                 |            |
|----------------|-----------------------------------|----------------------------------------------------------------------------------------|-----------------|--------------|--------------------|-------------------------------|-----------------|-----------------|------------|
| Account        |                                   |                                                                                        | FY 2006         | FY 2009      | FY 2014            | FY 2015                       | 2006 to<br>2015 | 2009 to<br>2015 | 2014<br>20 |
|                |                                   | Student Academic                                                                       | c Achievement   |              |                    |                               |                 |                 |            |
| 11050          | Regular Programs                  | Full Day Kindergarten                                                                  | \$43,354        | \$661,382    | \$513,780          | \$504,839                     | 1064.5%         | -23.7%          | -1         |
| 11100          | Regular Programs                  | Elementary                                                                             | \$3,213,153     | \$3,993,181  | \$3,219,643        | \$3,277,685                   | 2.0%            | -17.9%          | 1          |
| 11200          | Regular Programs                  | Middle/Junior High                                                                     | \$1,585,326     | \$2,244,757  | \$1,891,646        | \$1,906,748                   | 20.3%           | -15.1%          | (          |
| 11300          | Regular Programs                  | High School                                                                            | \$2,067,305     | \$2,592,284  | \$2,038,986        | \$1,967,960                   | -4.8%           | -24.1%          | -          |
| 11350          | Regular Programs                  | High School - Academic Honors Diploma                                                  | \$11            | \$340,135    | \$221,497          | \$191,379                     | 1822553.1%      | -43.7%          | -1         |
| 1410           | Regular Programs                  | Vocational Education - Agriculture A                                                   | \$56,489        | \$61,003     | \$2,693            | \$2,723                       | -95.2%          | -95.5%          |            |
| 1440           | Regular Programs                  | Vocational Education - Health Occupations                                              | \$0             | \$6,147      | \$2,173            | \$2,275                       | NA              | -63.0%          |            |
| 1450           | Regular Programs                  | Vocational Education - Consumer and Homemaking                                         | \$129,045       | \$141,430    | \$90,530           | \$85,658                      | -33.6%          | -39.4%          | •          |
| 1470           | Regular Programs                  | Vocational Education - Business Education                                              | \$144,263       | \$203,494    | \$97,971           | \$103,717                     | -28.1%          | -49.0%          | _          |
| 1480           | Regular Programs                  | Vocational Education - Industrial Education A                                          | \$1,200         | \$5,579      | \$9,259            | \$1,967                       | 64.0%           | -64.7%          | -7         |
| 1490           | Regular Programs                  | Vocational Education - Industrial Education B                                          | \$0<br>\$0      | \$0          | \$35,171           | \$31,647                      | NA              | NA<br>07.400    | -1         |
| 1590           | Regular Programs                  | Vocational Education - Other Vocational Ed. Programs                                   | \$0<br>\$02.777 | \$4,611      | \$15               | \$135                         | NA<br>104 00/   | -97.1%          | 80         |
| 1630           | Regular Programs                  | Alternative Education Programs - High School Gifted and Talented - Gifted And Talented | \$92,777        | \$187,823    | \$257,965          | \$273,558                     | 194.9%          | 45.6%           |            |
| 2110           | Special Programs                  |                                                                                        | \$15,925        | \$73,913     | \$0<br>\$E.080     | \$0<br>\$8.660                | NA              | NA<br>NA        | -          |
| 2150           | Special Programs                  | Gifted and Talented - High Ability Student Programs                                    | \$0<br>\$0      | \$0<br>\$0   | \$5,080            | \$8,669                       | NA              | NA              |            |
| 2320           | Special Programs                  | Physical Impairment - Multiple Disabilities                                            | \$0<br>\$010    | \$0<br>\$0   | \$355,308          | \$298,592                     | NA              | NA              | -:<br>-:   |
| .2350<br>.2410 | Special Programs Special Programs | Physical Impairment - Homebound<br>Emotional Disabilities - Full Time                  | \$910<br>\$0    | \$0<br>\$0   | \$150<br>\$205,777 | \$522<br>\$219,172            | -42.7%<br>NA    | NA<br>NA        | 24         |
| 2520           | Special Programs                  | Culturally Different - Compensatory                                                    | \$4,523         | \$2,121      | \$203,777<br>\$0   | \$21 <del>9</del> ,172<br>\$0 | NA<br>NA        | NA<br>NA        |            |
| .2610          | Special Programs                  | Learning Disability                                                                    | \$4,323<br>\$0  | \$2,121      | \$704,624          | \$739,517                     | NA<br>NA        | NA<br>NA        |            |
| 2810           | Special Programs                  | Special Education Preschool                                                            | \$0<br>\$0      | \$0<br>\$0   | \$82,586           | \$93,977                      | NA              | NA              |            |
| .2900          | Special Programs                  | Other Special Programs                                                                 | \$0<br>\$0      | \$0<br>\$0   | \$192,145          | \$199,209                     | NA<br>NA        | NA              | •          |
| 4100           | Summer School Programs            | Elementary                                                                             | \$0<br>\$0      | \$0<br>\$0   | \$0                | \$11,678                      | NA              | NA              |            |
| 4300           | Summer School Programs            | High School                                                                            | \$11,035        | \$7,864      | \$8,415            | \$14,701                      | 33.2%           | 86.9%           |            |
| 16100          | Remediation                       | Remediation Testing                                                                    | \$46,512        | \$41,907     | \$0                | \$0                           | NA              | NA              | •          |
| 16200          | Remediation                       | Preventive Remediation                                                                 | \$14,096        | \$47,120     | \$47,723           | \$50,109                      | 255.5%          | 6.3%            |            |
| 17300          | Pay. to Other Gov. Units in State | Area Vocat. School (Part. Share)                                                       | \$48,791        | \$113,333    | \$85,433           | \$67,425                      | 38.2%           | -40.5%          | -2         |
| 17400          | Pay. to Other Gov. Units in State | Joint Services and Supply - Special Ed.                                                | \$1,325,059     | \$1,512,511  | \$71,546           | \$108,554                     | -91.8%          | -92.8%          |            |
| 17500          | Pay. to Other Gov. Units in State | Special Ed Interlocal Agreements                                                       | \$1,323,033     | \$1,312,311  | \$1,780            | \$100,354                     | NA              | 92.070<br>NA    |            |
| 17900          | Pay. to Other Gov. Units in State | Other                                                                                  | \$0<br>\$0      | \$0<br>\$0   | \$6,205            | \$4 <b>2</b> 5                | NA<br>NA        | NA              | _9         |
| 22110          | Instruction                       | Imp. of Instruction - Service Area Direction                                           | \$77,611        | \$173,992    | \$0,209<br>\$0     | \$0<br>\$0                    | NA              | NA              | _          |
| 22120          | Instruction                       | Imp. of Instruction - Instruction and Curriculum Dev.                                  | \$165,172       | \$161,191    | \$109,392          | \$137,457                     | -16.8%          | -14.7%          | 2          |
| 22130          | Instruction                       | Imp. of Instruction - Instructional Staff Training                                     | \$5,423         | \$24,514     | \$55,892           | \$8,249                       | 52.1%           | -66.3%          | -8         |
| 22190          | Instruction                       | Imp. of Instruction - Other Imp. of Instruct. Services                                 | \$10,281        | (\$138)      | \$0                | \$81,593                      | 693.6%          | NA              |            |
| 22220          | Instruction                       | Library/Media Services - School Library                                                | \$141,264       | \$149,657    | \$162,042          | \$173,590                     | 22.9%           | 16.0%           |            |
| 22230          | Instruction                       | Library/Media Services - Audiovisual                                                   | \$3,918         | \$813        | \$414              | \$999                         | -74.5%          | 22.8%           | 14         |
| 22310          | Instruction                       | Instruc. Related Tech Tech. Service Supervision and Admin.                             | \$90,554        | \$111,610    | \$0                | \$0                           | NA              | NA              | _          |
| 22360          | Instruction                       | Instruc. Related Tech Network Support                                                  | \$547,064       | \$598,366    | \$0                | \$0                           | NA              | NA              |            |
| 22900          | Instruction                       | Other Support Service - Instruct. Staff                                                | \$0             | \$13,636     | \$19,674           | \$24,366                      | NA              | 78.7%           | 2          |
| 25520          | Central Services                  | Textbks. for Rent/Resale - Textbks., Workbooks, & Repairs                              | \$0             | \$235,638    | \$56 <b>,</b> 120  | \$22,074                      | NA              | -90.6%          | -6         |
| 25525          | Central Services                  | Textbks. for Rent/Resale - Computers in Lieu of Textbooks                              | \$0             | \$0          | \$0                | \$12,535                      | NA              | NA              |            |
| 25540          | Central Services                  | Textbks. for Rent/Resale - Other Textbook Rental Service                               | \$0             | \$13,574     | ,<br>\$0           | \$0                           | NA              | NA              |            |
| 25550          | Central Services                  | Textbks. for Rent/Resale - Direction of Resale Service                                 | \$13,014        | \$0          | ,<br>\$0           | \$0                           | NA              | NA              |            |
| 25570          | Central Services                  | Textbks. for Rent/Resale - Materials and Supplies                                      | \$600           | <b>\$</b> 0  | <b>\$</b> 0        | \$0                           | NA              | NA              |            |
| 26497          | NA                                | Teachers Retir. Fund - 07 Acct. Code                                                   | \$486,725       | \$0          | \$0                | \$0                           | NA              | NA              |            |
|                | Student                           | Academic Achievement Total                                                             | \$10,341,400    | \$13,723,449 | \$10,551,636       | \$10,623,702                  | 2.7%            | -22.6%          |            |
|                |                                   | Student Instruct                                                                       | ional Support   |              |                    |                               |                 |                 |            |
| 1210           | Students                          | Guidance Services - Service Area Direction                                             | \$73,916        | \$102,494    | \$94,899           | \$96,329                      | 30.3%           | -6.0%           |            |
| 21220          | Students                          | Guidance Services - Counseling Services                                                | \$280,860       | \$495,287    | \$398,979          | \$370,242                     | 31.8%           | -25.2%          | -          |
| 21230          | Students                          | Guidance Services - Appraisal Services                                                 | \$2,736         | \$920        | \$322              | \$735                         | -73.1%          | -20.1%          | 12         |
| 21290          | Students                          | Guidance Services - Other Guidance Services                                            | \$0             | \$0          | \$45               | \$45                          | NA              | NA              |            |
| 21230          |                                   |                                                                                        |                 |              |                    |                               |                 |                 |            |