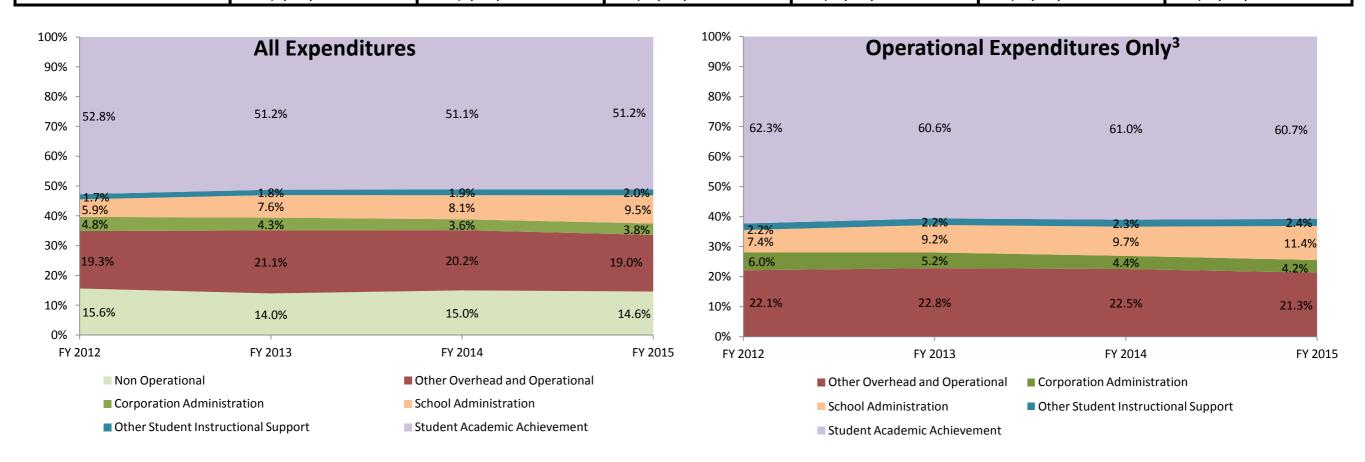

## School Corporation Expenditures by Account Biannual Financial Report Data Northeastern Wayne Schools (8375)

| Instructional Expenditures    |                      |            |                      |            |             |            |             |            |             |            |             |            |
|-------------------------------|----------------------|------------|----------------------|------------|-------------|------------|-------------|------------|-------------|------------|-------------|------------|
|                               | FY 2006 <sup>1</sup> |            | FY 2009 <sup>2</sup> |            | FY 2012     |            | FY 2013     |            | FY 2014     |            | FY 2015     |            |
|                               | Amount               | % of Total | Amount               | % of Total | Amount      | % of Total | Amount      | % of Total | Amount      | % of Total | Amount      | % of Total |
| Student Academic Achievement  | \$5,439,078          | 55.7%      | \$5,265,069          | 54.1%      | \$5,945,766 | 52.8%      | \$5,712,653 | 51.2%      | \$5,691,693 | 51.1%      | \$5,833,214 | 51.2%      |
| Student Instructional Support | \$651,471            | 6.7%       | \$775,444            | 8.0%       | \$855,870   | 7.6%       | \$1,044,986 | 9.4%       | \$1,114,121 | 10.0%      | \$1,302,315 | 11.4%      |
| Total                         | \$6,090,549          | 62.3%      | \$6,040,513          | 62.1%      | \$6,801,636 | 60.3%      | \$6,757,639 | 60.6%      | \$6,805,814 | 61.2%      | \$7,135,529 | 62.6%      |

| Non Instructional Expenditures |                      |            |                      |            |              |            |              |            |              |            |              |            |
|--------------------------------|----------------------|------------|----------------------|------------|--------------|------------|--------------|------------|--------------|------------|--------------|------------|
|                                | FY 2006 <sup>1</sup> |            | FY 2009 <sup>2</sup> |            | FY 2012      |            | FY 2013      |            | FY 2014      |            | FY 2015      |            |
|                                | Amount               | % of Total | Amount               | % of Total | Amount       | % of Total | Amount       | % of Total | Amount       | % of Total | Amount       | % of Total |
| Overhead and Operational       | \$2,045,734          | 20.9%      | \$2,257,006          | 23.2%      | \$2,708,744  | 24.0%      | \$2,834,757  | 25.4%      | \$2,654,316  | 23.9%      | \$2,602,044  | 22.8%      |
| Non Operational                | \$1,634,209          | 16.7%      | \$1,430,622          | 14.7%      | \$1,760,388  | 15.6%      | \$1,558,115  | 14.0%      | \$1,668,002  | 15.0%      | \$1,664,860  | 14.6%      |
| Not Categorized                | \$0                  | 0.0%       | \$0                  | 0.0%       | \$0          | 0.0%       | \$0          | 0.0%       | \$0          | 0.0%       | \$0          | 0.0%       |
| Total                          | \$3,679,943          | 37.7%      | \$3,687,628          | 37.9%      | \$4,469,132  | 39.7%      | \$4,392,873  | 39.4%      | \$4,322,318  | 38.8%      | \$4,266,905  | 37.4%      |
|                                |                      |            |                      |            |              |            |              |            |              |            |              |            |
| Grand Total                    | \$9,770,492          |            | \$9,728,141          |            | \$11,270,768 |            | \$11,150,511 |            | \$11,128,132 |            | \$11,402,434 |            |