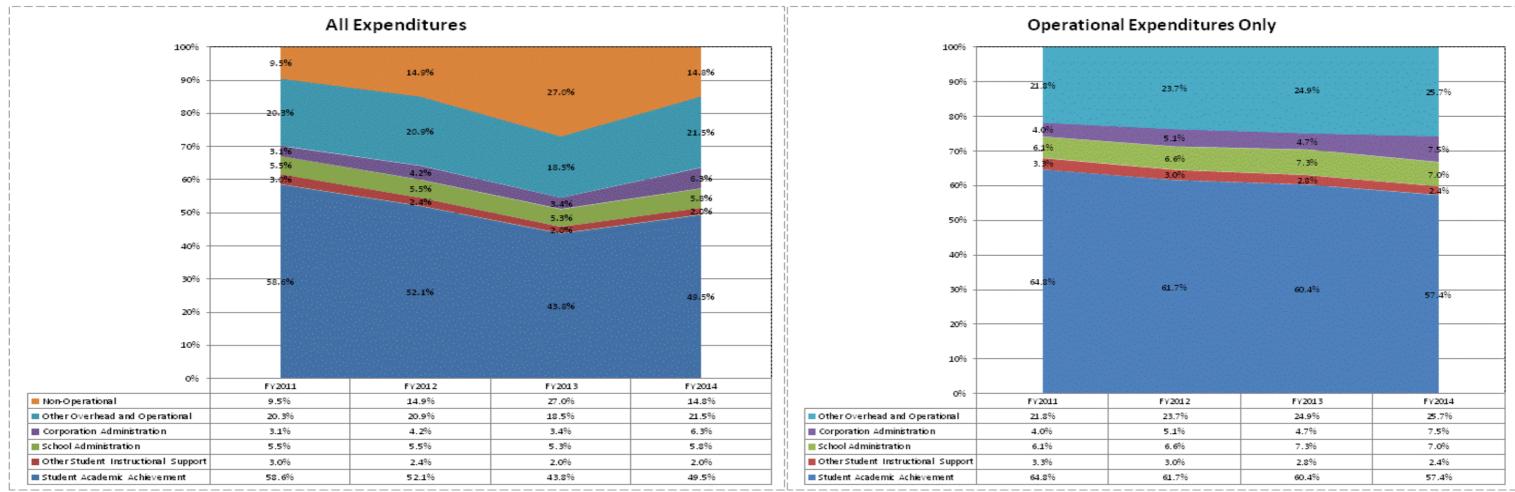

|                               |              | FY06 % of Total |              | FY09 % of Total |              | FY13 % of Total |              | FY14 % of Total |
|-------------------------------|--------------|-----------------|--------------|-----------------|--------------|-----------------|--------------|-----------------|
| Northeast School Corp (7645)  | FY 2006      | Exp             | FY 2009      | Exp             | FY 2013      | Exp             | FY 2014      | Ехр             |
| Student Academic Achievement  | \$7,610,730  | 59.4%           | \$8,285,053  | 57.3%           | \$7,389,425  | 43.8%           | \$6,902,226  | 49.5%           |
| Student Instructional Support | \$975,077    | 7.6%            | \$1,050,963  | 7.3%            | \$1,227,055  | 7.3%            | \$1,099,350  | 7.9%            |
| Overhead and Operational      | \$3,105,427  | 24.2%           | \$3,858,160  | 26.7%           | \$3,706,723  | 22.0%           | \$3,883,333  | 27.8%           |
| Nonoperational                | \$1,115,400  | 8.7%            | \$1,268,657  | 8.8%            | \$4,554,170  | 27.0%           | \$2,072,611  | 14.8%           |
| Grand Total                   | \$12,806,634 |                 | \$14,462,833 |                 | \$16,877,372 |                 | \$13,957,520 |                 |

FY 2013 51.1%

FY 2014 57.3%

|                                                                                                                                            |                               |                          |                   |                       | Increase from EV           | Increase from           |               |
|--------------------------------------------------------------------------------------------------------------------------------------------|-------------------------------|--------------------------|-------------------|-----------------------|----------------------------|-------------------------|---------------|
| Account                                                                                                                                    | FY 2006                       | <u>FY 2009</u>           | FY 2013           | <u>FY 2014</u>        | Increase from FY 1<br>2006 | ncrease from FY<br>2009 | previous year |
| Student Academic Achievement                                                                                                               | 112000                        | 1 2000                   | 112010            | 112014                | 2000                       | 2000                    | providuo your |
| 11050 Regular Programs; Full Day Kindergarten                                                                                              | \$0                           | \$388,845                | \$377,401         | \$296,797             | N/A                        | -24%                    | -21%          |
| 11100 Regular Programs; Elementary                                                                                                         | \$2,352,987                   | \$3,241,683              | \$2,785,963       | \$2,465,335           | 5%                         | -24%                    | -12%          |
| 11200 Regular Programs; Middle/Junior High                                                                                                 | \$477,422                     | \$800,580                | \$630,608         | \$667,304             | 40%                        | -17%                    | 6%            |
| 11300 Regular Programs; High School                                                                                                        | \$1,279,922                   | \$2,041,227              | \$2,138,089       | \$2,099,959           | 64%                        | 3%                      | -2%           |
| 11450 Vocational Education; Consumer and Homemaking                                                                                        | \$94,274                      | \$77,670                 | \$100,438         | \$91,997              | -2%                        | 18%                     | -8%           |
| 11510 Vocational Education; Cooperative Education                                                                                          | \$70,919                      | \$21,892                 | \$54,800          | \$64,513              | -9%                        | 195%                    | 18%           |
| 12110 Gifted And Talented; Gifted and Talented                                                                                             | \$9,710                       | \$58,307                 | \$600             | \$0                   | -100%                      | -100%                   | -100%         |
| 12150 Gifted And Talented; High Ability Student Programs                                                                                   | \$0                           | \$19,234                 | \$52,297          | \$54,008              | N/A                        | 181%                    | 3%            |
| 12210 Mental Disabilities; Mild Mental Disabilities                                                                                        | \$75,745                      | \$58,307                 | \$44,704          | \$7,716               | -90%                       | -87%                    | -83%          |
| 12340 Physical Impairment; Hearing Impairment                                                                                              | \$0                           | \$7,119                  | \$0               | \$0                   | N/A                        | -100%                   | N/A           |
| 12350 Physical Impairment; Homebound                                                                                                       | \$2,486                       | \$0                      | \$728             | \$493                 | -80%                       | N/A                     | -32%          |
| 12510 Culturally Different; Communication Disorders                                                                                        | \$61,470                      | \$49,383                 | \$4,008           | \$2,381               | -96%                       | -95%                    | -41%          |
| 12520 Culturally Different; Compensatory                                                                                                   | \$2,683                       | \$266                    | \$0               | \$0                   | -100%                      | -100%                   | N/A           |
| 12610 Learning Disability                                                                                                                  | \$278,785                     | \$397,636                | \$400,103         | \$224,292             | -20%                       | -44%                    | -44%          |
| 12900 Other Special Programs                                                                                                               | \$23,899                      | \$29,032                 | \$1,040           | \$1,296               | -95%                       | -96%                    | 25%           |
| 14100 Summer School Programs; Elementary                                                                                                   | \$8,652                       | \$2,703                  | \$62              | \$1,044               | -88%                       | -61%                    | > 500%        |
| 14300 Summer School Programs; High School                                                                                                  | \$17,485                      | \$29,153                 | \$13,213          | \$11,992              | -31%                       | -59%                    | -9%           |
| 16100 Remediation Testing                                                                                                                  | \$36,702                      | \$41,775                 | \$32,647          | \$14,033              | -62%                       | -66%                    | -57%          |
| 17400 Payments to Other Governmental Units Within State; Joint Services and Supply; Special Educat                                         | \$380,642                     | \$395,775                | \$442,640         | \$439,874             | 16%                        | 11%                     | -1%           |
| 17500 Payments to Other Governmental Units Within State; Special Education; Interlocal Agreements                                          | \$0                           | \$44,771                 | \$0               | \$0                   | N/A                        | -100%                   | N/A           |
| 22110 Improvement of Instruction; Service Area Direction                                                                                   | \$45,417                      | \$42,820                 | \$3,629           | \$13,270              | -71%                       | -69%                    | 266%          |
| 22110 Improvement of Instruction; Instruction and Curriculum Development                                                                   | \$540                         | \$0                      | \$28,505          | \$16,126              | > 500%                     | N/A                     | -43%          |
| 22130 Improvement of Instruction; Instructional Staff Training                                                                             | \$17,794                      | \$21,644                 | \$0               | \$2,330               | -87%                       | -89%                    | N/A           |
| 22190 Improvement of Instruction; Other Improvement of Instructional Services                                                              | \$4,954                       | \$20,777                 | \$1,517           | \$0<br>\$0            | -100%                      | -100%                   | -100%         |
| 22220 Library/Media Services; School Library                                                                                               | \$112,977                     | \$152,372                | \$125,404         | \$139,578             | 24%                        | -100 %                  | 11%           |
| 22250 Library/Media Services; Computer Assisted Instruction Services                                                                       | \$49,916                      | \$37,200                 | \$30,656          | \$5,729               | -89%                       | -85%                    | -81%          |
| 22290 Library/Media Services; Other Educational Media Services                                                                             | \$308                         | \$37,200<br>\$0          | \$30,050<br>\$0   | \$3,729               | -100%                      | -03 %                   | -01 /8<br>N/A |
| 22360 Instruction, Related Technology; Network Support                                                                                     | \$108,809                     | \$0<br>\$0               | \$0<br>\$0        | \$0<br>\$0            | -100%                      | N/A                     | N/A           |
| 22300 Instruction, Related Technology, Network Support<br>22370 Instruction, Related Technology; Hardware Maintenance and Support          | \$108,809                     | \$0<br>\$0               | -\$15,160         | \$0<br>\$0            | N/A                        | N/A<br>N/A              | N/A<br>N/A    |
| 22900 Other Support Service, Instructional Staff                                                                                           |                               | + -                      |                   | 4 -                   | N/A                        | 182%                    | 12%           |
| 25525 Computers Purchased in Lieu of Textbooks                                                                                             | \$0<br>\$0                    | \$14,361<br>\$0          | \$36,088<br>\$0   | \$40,555<br>\$178,650 | N/A                        | N/A                     | N/A           |
|                                                                                                                                            | 4 -                           | \$0<br>\$0               |                   |                       |                            | N/A<br>N/A              | N/A           |
| 25540 Textbooks for Rent or Resale; Other Textbook Rental Service                                                                          | \$120<br>\$0                  | 4 -                      | \$0<br>\$0        | \$0<br>\$0            | -100%<br>N/A               | -100%                   | N/A<br>N/A    |
| 25550 Textbooks for Rent or Resale; Direction of Resale Service                                                                            | + -                           | \$172,031                | \$0<br>\$81,249   | \$0<br>\$41,265       |                            |                         | -49%          |
| 25560 Textbooks for Rent or Resale; Textbooks and Workbooks                                                                                | \$110,208                     | \$118,216                |                   |                       | -63%                       | -65%                    |               |
| 25570 Textbooks for Rent or Resale; Materials and Supplies                                                                                 | \$0<br>\$0                    | \$32                     | \$3,961           | \$21,459              | N/A                        | > 500%                  | 442%          |
| 25590 Textbooks for Rent or Resale; Other Textbook Resale Services                                                                         | \$0<br>\$168.000              | \$241                    | \$14,235          | \$230                 | N/A                        | -5%                     | -98%          |
| 26497 2007 Account Code - Teachers Retirement Fund                                                                                         | \$168,000                     | \$0<br>\$0 295 052       | \$0<br>¢7 290 425 | \$0<br>\$6,000,000    | N/A                        | N/A                     | N/A           |
| Student Academic Achievement Total                                                                                                         | \$5,792,825                   | \$8,285,053              | \$7,389,425       | \$6,902,226           | 19%                        | -17%                    | -7%           |
| Student Instructional Support                                                                                                              |                               |                          |                   |                       |                            |                         |               |
| 21130 Attendance and Social Work Services; Social Work Services                                                                            | \$28,693                      | \$44,176                 | \$49,214          | \$46,982              | 64%                        | 6%                      | -5%           |
| 21220 Guidance Services; Counseling Services                                                                                               | \$70,172                      | \$96,789                 | \$114,313         | \$108,169             | 54%                        | 12%                     | -5%           |
| 21320 Health Services; Medical Services                                                                                                    | \$441                         | \$520                    | \$14              | \$215                 | -51%                       | -59%                    | > 500%        |
| 21320 Health Services; Nurse Services                                                                                                      | \$35,611                      | \$71,467                 | \$73,888          | \$42,567              | 20%                        | -40%                    | -42%          |
| 21340 Health Services, Nulse Services<br>21390 Health Services; Other Health Services                                                      | \$33,011                      | \$903                    | \$73,000<br>\$0   | \$42,507<br>\$0       | N/A                        | -100%                   | -42 %         |
| 21530 Reach Pathology and Audiology Services; Speech Pathology Services                                                                    | \$0<br>\$0                    | \$903<br>\$0             | \$0<br>\$0        | \$0<br>\$0            | N/A<br>N/A                 | -100%<br>N/A            | N/A           |
| 21320 Speech Pathology and Audiology Services, Speech Pathology Services<br>21810 Special Education Administration; Service Area Direction | ەن<br>\$76,870                | ەن<br>\$117,308          | ەن<br>\$99,561    | ەن<br>87,055\$        | 13%                        | -26%                    | -13%          |
| 21910 Special Education Administration; Service Area Direction<br>21990 Other Support Services, Students; Other Student Services           | \$76,870<br>\$0               | \$117,308<br>\$0         | ۶99,561<br>\$0    | ۵۵٬٫۵۵5<br>\$0        | N/A                        | -20%<br>N/A             | -13%<br>N/A   |
| 24100 Office of The Principal                                                                                                              | پو<br>\$523,535               | \$0<br>\$719,801         | ەن<br>\$890,065   | \$814,362             | 56%                        | 13%                     | -9%           |
| Student Instructional Support Total                                                                                                        | \$523,535<br><b>\$735,323</b> | \$719,801<br>\$1,050,963 | \$890,065         | \$814,362             | 50%<br>50%                 | 5%                      | -9%<br>-10%   |
| Situtent instructional Support Total                                                                                                       | φ130,323                      | φ1,030,903               | φ1,227,055        | \$1,099,350           | 50%                        | 370                     | -1076         |