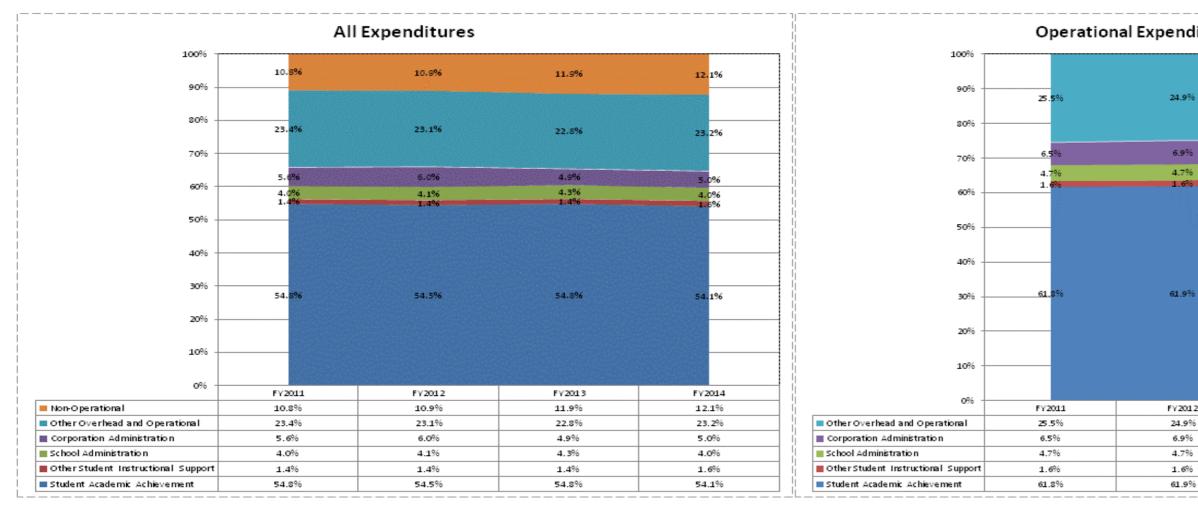

## School Corporation Expenditures by Expenditure Type Biannual Financial Report Data July 2013 - June 2014 Northeast Dubois Co Sch Corp (2040)

|                                     |             | FY06 % of Total |             | FY09 % of Total |              | FY13 % of Total |             | FY14 % of Total |
|-------------------------------------|-------------|-----------------|-------------|-----------------|--------------|-----------------|-------------|-----------------|
| Northeast Dubois Co Sch Corp (2040) | FY 2006     | Exp             | FY 2009     | Exp             | FY 2013      | Exp             | FY 2014     | Ехр             |
| Student Academic Achievement        | \$6,189,495 | 62.6%           | \$5,147,542 | 54.3%           | \$5,537,096  | 54.8%           | \$5,341,562 | 54.1%           |
| Student Instructional Support       | \$648,775   | 6.6%            | \$516,234   | 5.4%            | \$572,795    | 5.7%            | \$552,571   | 5.6%            |
| Overhead and Operational            | \$1,958,465 | 19.8%           | \$2,733,665 | 28.8%           | \$2,787,725  | 27.6%           | \$2,782,491 | 28.2%           |
| Nonoperational                      | \$1,087,376 | 11.0%           | \$1,086,109 | 11.5%           | \$1,200,442  | 11.9%           | \$1,198,815 | 12.1%           |
| Grand Total                         | \$9,884,111 |                 | \$9,483,550 |                 | \$10,098,058 |                 | \$9,875,438 |                 |

**FY 2013** 60.5%

**FY 2014** 59.7%

| itures Or | nly          |                |
|-----------|--------------|----------------|
|           | 25.3%        | 25.6%          |
|           | 5.4%         | 5.4%           |
|           | 5.0%<br>1.6% | 4.796<br>1.896 |
|           |              |                |
|           | 62.7%        | 62, <u>4%</u>  |
|           | FV2013       | FY2014         |
| 2         | 25.3%        | 25.6%          |
|           | 5.4%         | 5.4%           |
|           | 5.0%         | 4.7%           |
|           | 1.6%         | 1.8%           |
| ,         | 62.7%        | 62.4%          |