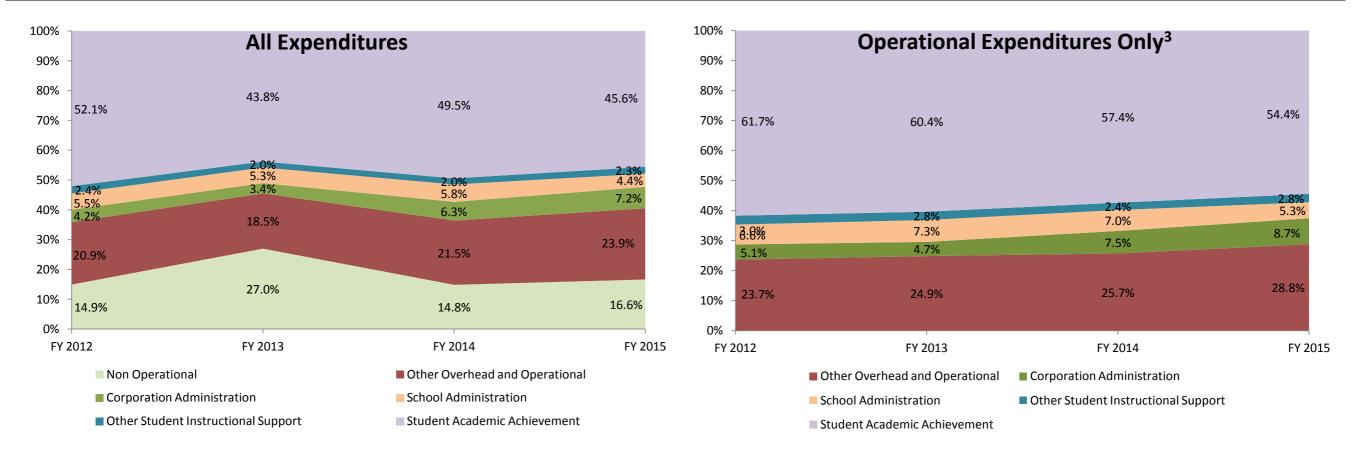

| Instructional Expenditures    |                      |            |                      |            |             |            |             |            |             |            |             |            |
|-------------------------------|----------------------|------------|----------------------|------------|-------------|------------|-------------|------------|-------------|------------|-------------|------------|
|                               | FY 2006 <sup>1</sup> |            | FY 2009 <sup>2</sup> |            | FY 2012     |            | FY 2013     |            | FY 2014     |            | FY 2015     |            |
|                               | Amount               | % of Total | Amount               | % of Total | Amount      | % of Total | Amount      | % of Total | Amount      | % of Total | Amount      | % of Total |
| Student Academic Achievement  | \$7,610,730          | 59.4%      | \$8,285,053          | 57.3%      | \$7,987,386 | 52.1%      | \$7,389,425 | 43.8%      | \$6,902,226 | 49.5%      | \$5,208,470 | 45.6%      |
| Student Instructional Support | \$975,077            | 7.6%       | \$1,050,963          | 7.3%       | \$1,211,771 | 7.9%       | \$1,227,055 | 7.3%       | \$1,099,350 | 7.9%       | \$768,644   | 6.7%       |
| Total                         | \$8,585,807          | 67.0%      | \$9,336,016          | 64.6%      | \$9,199,157 | 60.0%      | \$8,616,479 | 51.1%      | \$8,001,576 | 57.3%      | \$5,977,113 | 52.3%      |

| Non Instructional Expenditures |                                   |                                                                                                                             |                                                                                                                                                                                                |                                                                                                                                                                                                                                                                                               |                                                                                                                                                                                                                                                                                                                                                                                 |                                                                                                                                                                                                                                                                                                                                                                                                                                              |                                                                                                                                                                                                                                                                                                                                                                                                                                                                                                                   |                                                                                                                                                                                                                                                                                                                                                                                                                                                                                                                                                                    |                                                                                                                                                                                                                                                                                                                                                                                                                                                                                                                                                                                                                                                                                                                                                                                                                                                                                                                                                                                                                                                                                                                                                                                                                                                                                                                                                                                                                                                                                                                                                                                                                                                                                                                                                                                                                                                                                                                                                                                                                                                                                                                                                                                                                                                                                                                                                                                                                                                                                                                                                                                                                                                                                                                                                                                                                                                                                                                                                                                                                                                                                                                                                                                                                                                                                                                                                                                                                                                                                                                                                                                                                                                                                                                                                                                                                                                                                                                                                                            |                                                                                                                                                                                                                                                                                                                                                                                                                                                                                                                                                                                                                                                                                                                                                                                                                                                                                                                                                                                                                                                                                                                                                                                                                                                                                                                   |                                                                                                                                                                                                                                                                                                                                                                                                                                                                                                                                                                                                                                                                                                                                                                                                                                                                                                                                                                                                                                                                                                                                                                                                                                                                                                         |  |
|--------------------------------|-----------------------------------|-----------------------------------------------------------------------------------------------------------------------------|------------------------------------------------------------------------------------------------------------------------------------------------------------------------------------------------|-----------------------------------------------------------------------------------------------------------------------------------------------------------------------------------------------------------------------------------------------------------------------------------------------|---------------------------------------------------------------------------------------------------------------------------------------------------------------------------------------------------------------------------------------------------------------------------------------------------------------------------------------------------------------------------------|----------------------------------------------------------------------------------------------------------------------------------------------------------------------------------------------------------------------------------------------------------------------------------------------------------------------------------------------------------------------------------------------------------------------------------------------|-------------------------------------------------------------------------------------------------------------------------------------------------------------------------------------------------------------------------------------------------------------------------------------------------------------------------------------------------------------------------------------------------------------------------------------------------------------------------------------------------------------------|--------------------------------------------------------------------------------------------------------------------------------------------------------------------------------------------------------------------------------------------------------------------------------------------------------------------------------------------------------------------------------------------------------------------------------------------------------------------------------------------------------------------------------------------------------------------|----------------------------------------------------------------------------------------------------------------------------------------------------------------------------------------------------------------------------------------------------------------------------------------------------------------------------------------------------------------------------------------------------------------------------------------------------------------------------------------------------------------------------------------------------------------------------------------------------------------------------------------------------------------------------------------------------------------------------------------------------------------------------------------------------------------------------------------------------------------------------------------------------------------------------------------------------------------------------------------------------------------------------------------------------------------------------------------------------------------------------------------------------------------------------------------------------------------------------------------------------------------------------------------------------------------------------------------------------------------------------------------------------------------------------------------------------------------------------------------------------------------------------------------------------------------------------------------------------------------------------------------------------------------------------------------------------------------------------------------------------------------------------------------------------------------------------------------------------------------------------------------------------------------------------------------------------------------------------------------------------------------------------------------------------------------------------------------------------------------------------------------------------------------------------------------------------------------------------------------------------------------------------------------------------------------------------------------------------------------------------------------------------------------------------------------------------------------------------------------------------------------------------------------------------------------------------------------------------------------------------------------------------------------------------------------------------------------------------------------------------------------------------------------------------------------------------------------------------------------------------------------------------------------------------------------------------------------------------------------------------------------------------------------------------------------------------------------------------------------------------------------------------------------------------------------------------------------------------------------------------------------------------------------------------------------------------------------------------------------------------------------------------------------------------------------------------------------------------------------------------------------------------------------------------------------------------------------------------------------------------------------------------------------------------------------------------------------------------------------------------------------------------------------------------------------------------------------------------------------------------------------------------------------------------------------------------------------------------|-------------------------------------------------------------------------------------------------------------------------------------------------------------------------------------------------------------------------------------------------------------------------------------------------------------------------------------------------------------------------------------------------------------------------------------------------------------------------------------------------------------------------------------------------------------------------------------------------------------------------------------------------------------------------------------------------------------------------------------------------------------------------------------------------------------------------------------------------------------------------------------------------------------------------------------------------------------------------------------------------------------------------------------------------------------------------------------------------------------------------------------------------------------------------------------------------------------------------------------------------------------------------------------------------------------------|---------------------------------------------------------------------------------------------------------------------------------------------------------------------------------------------------------------------------------------------------------------------------------------------------------------------------------------------------------------------------------------------------------------------------------------------------------------------------------------------------------------------------------------------------------------------------------------------------------------------------------------------------------------------------------------------------------------------------------------------------------------------------------------------------------------------------------------------------------------------------------------------------------------------------------------------------------------------------------------------------------------------------------------------------------------------------------------------------------------------------------------------------------------------------------------------------------------------------------------------------------------------------------------------------------|--|
| FY 2006 <sup>1</sup>           |                                   | FY 2009 <sup>2</sup>                                                                                                        |                                                                                                                                                                                                | FY 2012                                                                                                                                                                                                                                                                                       |                                                                                                                                                                                                                                                                                                                                                                                 | FY 2013                                                                                                                                                                                                                                                                                                                                                                                                                                      |                                                                                                                                                                                                                                                                                                                                                                                                                                                                                                                   | FY 2014                                                                                                                                                                                                                                                                                                                                                                                                                                                                                                                                                            |                                                                                                                                                                                                                                                                                                                                                                                                                                                                                                                                                                                                                                                                                                                                                                                                                                                                                                                                                                                                                                                                                                                                                                                                                                                                                                                                                                                                                                                                                                                                                                                                                                                                                                                                                                                                                                                                                                                                                                                                                                                                                                                                                                                                                                                                                                                                                                                                                                                                                                                                                                                                                                                                                                                                                                                                                                                                                                                                                                                                                                                                                                                                                                                                                                                                                                                                                                                                                                                                                                                                                                                                                                                                                                                                                                                                                                                                                                                                                                            | FY 2015                                                                                                                                                                                                                                                                                                                                                                                                                                                                                                                                                                                                                                                                                                                                                                                                                                                                                                                                                                                                                                                                                                                                                                                                                                                                                                           |                                                                                                                                                                                                                                                                                                                                                                                                                                                                                                                                                                                                                                                                                                                                                                                                                                                                                                                                                                                                                                                                                                                                                                                                                                                                                                         |  |
| Amount                         | % of Total                        | Amount                                                                                                                      | % of Total                                                                                                                                                                                     | Amount                                                                                                                                                                                                                                                                                        | % of Total                                                                                                                                                                                                                                                                                                                                                                      | Amount                                                                                                                                                                                                                                                                                                                                                                                                                                       | % of Total                                                                                                                                                                                                                                                                                                                                                                                                                                                                                                        | Amount                                                                                                                                                                                                                                                                                                                                                                                                                                                                                                                                                             | % of Total                                                                                                                                                                                                                                                                                                                                                                                                                                                                                                                                                                                                                                                                                                                                                                                                                                                                                                                                                                                                                                                                                                                                                                                                                                                                                                                                                                                                                                                                                                                                                                                                                                                                                                                                                                                                                                                                                                                                                                                                                                                                                                                                                                                                                                                                                                                                                                                                                                                                                                                                                                                                                                                                                                                                                                                                                                                                                                                                                                                                                                                                                                                                                                                                                                                                                                                                                                                                                                                                                                                                                                                                                                                                                                                                                                                                                                                                                                                                                                 | Amount                                                                                                                                                                                                                                                                                                                                                                                                                                                                                                                                                                                                                                                                                                                                                                                                                                                                                                                                                                                                                                                                                                                                                                                                                                                                                                            | % of Total                                                                                                                                                                                                                                                                                                                                                                                                                                                                                                                                                                                                                                                                                                                                                                                                                                                                                                                                                                                                                                                                                                                                                                                                                                                                                              |  |
| \$3,105,427                    | 24.2%                             | \$3,858,160                                                                                                                 | 26.7%                                                                                                                                                                                          | \$3,851,958                                                                                                                                                                                                                                                                                   | 25.1%                                                                                                                                                                                                                                                                                                                                                                           | \$3,706,723                                                                                                                                                                                                                                                                                                                                                                                                                                  | 22.0%                                                                                                                                                                                                                                                                                                                                                                                                                                                                                                             | \$3,883,333                                                                                                                                                                                                                                                                                                                                                                                                                                                                                                                                                        | 27.8%                                                                                                                                                                                                                                                                                                                                                                                                                                                                                                                                                                                                                                                                                                                                                                                                                                                                                                                                                                                                                                                                                                                                                                                                                                                                                                                                                                                                                                                                                                                                                                                                                                                                                                                                                                                                                                                                                                                                                                                                                                                                                                                                                                                                                                                                                                                                                                                                                                                                                                                                                                                                                                                                                                                                                                                                                                                                                                                                                                                                                                                                                                                                                                                                                                                                                                                                                                                                                                                                                                                                                                                                                                                                                                                                                                                                                                                                                                                                                                      | \$3,549,795                                                                                                                                                                                                                                                                                                                                                                                                                                                                                                                                                                                                                                                                                                                                                                                                                                                                                                                                                                                                                                                                                                                                                                                                                                                                                                       | 31.1%                                                                                                                                                                                                                                                                                                                                                                                                                                                                                                                                                                                                                                                                                                                                                                                                                                                                                                                                                                                                                                                                                                                                                                                                                                                                                                   |  |
| \$1,115,400                    | 8.7%                              | \$1,268,657                                                                                                                 | 8.8%                                                                                                                                                                                           | \$2,291,103                                                                                                                                                                                                                                                                                   | 14.9%                                                                                                                                                                                                                                                                                                                                                                           | \$4,554,170                                                                                                                                                                                                                                                                                                                                                                                                                                  | 27.0%                                                                                                                                                                                                                                                                                                                                                                                                                                                                                                             | \$2,072,611                                                                                                                                                                                                                                                                                                                                                                                                                                                                                                                                                        | 14.8%                                                                                                                                                                                                                                                                                                                                                                                                                                                                                                                                                                                                                                                                                                                                                                                                                                                                                                                                                                                                                                                                                                                                                                                                                                                                                                                                                                                                                                                                                                                                                                                                                                                                                                                                                                                                                                                                                                                                                                                                                                                                                                                                                                                                                                                                                                                                                                                                                                                                                                                                                                                                                                                                                                                                                                                                                                                                                                                                                                                                                                                                                                                                                                                                                                                                                                                                                                                                                                                                                                                                                                                                                                                                                                                                                                                                                                                                                                                                                                      | \$1,900,947                                                                                                                                                                                                                                                                                                                                                                                                                                                                                                                                                                                                                                                                                                                                                                                                                                                                                                                                                                                                                                                                                                                                                                                                                                                                                                       | 16.6%                                                                                                                                                                                                                                                                                                                                                                                                                                                                                                                                                                                                                                                                                                                                                                                                                                                                                                                                                                                                                                                                                                                                                                                                                                                                                                   |  |
| \$0                            | 0.0%                              | \$0                                                                                                                         | 0.0%                                                                                                                                                                                           | \$0                                                                                                                                                                                                                                                                                           | 0.0%                                                                                                                                                                                                                                                                                                                                                                            | \$0                                                                                                                                                                                                                                                                                                                                                                                                                                          | 0.0%                                                                                                                                                                                                                                                                                                                                                                                                                                                                                                              | \$0                                                                                                                                                                                                                                                                                                                                                                                                                                                                                                                                                                | 0.0%                                                                                                                                                                                                                                                                                                                                                                                                                                                                                                                                                                                                                                                                                                                                                                                                                                                                                                                                                                                                                                                                                                                                                                                                                                                                                                                                                                                                                                                                                                                                                                                                                                                                                                                                                                                                                                                                                                                                                                                                                                                                                                                                                                                                                                                                                                                                                                                                                                                                                                                                                                                                                                                                                                                                                                                                                                                                                                                                                                                                                                                                                                                                                                                                                                                                                                                                                                                                                                                                                                                                                                                                                                                                                                                                                                                                                                                                                                                                                                       | \$0                                                                                                                                                                                                                                                                                                                                                                                                                                                                                                                                                                                                                                                                                                                                                                                                                                                                                                                                                                                                                                                                                                                                                                                                                                                                                                               | 0.0%                                                                                                                                                                                                                                                                                                                                                                                                                                                                                                                                                                                                                                                                                                                                                                                                                                                                                                                                                                                                                                                                                                                                                                                                                                                                                                    |  |
| \$4,220,827                    | 33.0%                             | \$5,126,816                                                                                                                 | 35.4%                                                                                                                                                                                          | \$6,143,061                                                                                                                                                                                                                                                                                   | 40.0%                                                                                                                                                                                                                                                                                                                                                                           | \$8,260,893                                                                                                                                                                                                                                                                                                                                                                                                                                  | 48.9%                                                                                                                                                                                                                                                                                                                                                                                                                                                                                                             | \$5,955,944                                                                                                                                                                                                                                                                                                                                                                                                                                                                                                                                                        | 42.7%                                                                                                                                                                                                                                                                                                                                                                                                                                                                                                                                                                                                                                                                                                                                                                                                                                                                                                                                                                                                                                                                                                                                                                                                                                                                                                                                                                                                                                                                                                                                                                                                                                                                                                                                                                                                                                                                                                                                                                                                                                                                                                                                                                                                                                                                                                                                                                                                                                                                                                                                                                                                                                                                                                                                                                                                                                                                                                                                                                                                                                                                                                                                                                                                                                                                                                                                                                                                                                                                                                                                                                                                                                                                                                                                                                                                                                                                                                                                                                      | \$5,450,742                                                                                                                                                                                                                                                                                                                                                                                                                                                                                                                                                                                                                                                                                                                                                                                                                                                                                                                                                                                                                                                                                                                                                                                                                                                                                                       | 47.7%                                                                                                                                                                                                                                                                                                                                                                                                                                                                                                                                                                                                                                                                                                                                                                                                                                                                                                                                                                                                                                                                                                                                                                                                                                                                                                   |  |
|                                | \$3,105,427<br>\$1,115,400<br>\$0 | Amount         % of Total           \$3,105,427         24.2%           \$1,115,400         8.7%           \$0         0.0% | Amount         % of Total         Amount           \$3,105,427         24.2%         \$3,858,160           \$1,115,400         8.7%         \$1,268,657           \$0         0.0%         \$0 | FY 2006¹         FY 2009²           Amount         % of Total         Amount         % of Total           \$3,105,427         24.2%         \$3,858,160         26.7%           \$1,115,400         8.7%         \$1,268,657         8.8%           \$0         0.0%         \$0         0.0% | FY 2006¹         FY 2009²         FY 201           Amount         % of Total         Amount         % of Total         Amount           \$3,105,427         24.2%         \$3,858,160         26.7%         \$3,851,958           \$1,115,400         8.7%         \$1,268,657         8.8%         \$2,291,103           \$0         0.0%         \$0         0.0%         \$0 | FY 2006¹         FY 2009²         FY 2012           Amount         % of Total         Amount         % of Total         Amount         % of Total           \$3,105,427         24.2%         \$3,858,160         26.7%         \$3,851,958         25.1%           \$1,115,400         8.7%         \$1,268,657         8.8%         \$2,291,103         14.9%           \$0         0.0%         \$0         0.0%         \$0         0.0% | FY 2006¹         FY 2009²         FY 2012         FY 201           Amount         % of Total         Amount         % of Total         Amount         % of Total         Amount           \$3,105,427         24.2%         \$3,858,160         26.7%         \$3,851,958         25.1%         \$3,706,723           \$1,115,400         8.7%         \$1,268,657         8.8%         \$2,291,103         14.9%         \$4,554,170           \$0         0.0%         \$0         0.0%         \$0         \$0 | FY 2006¹         FY 2009²         FY 2012         FY 2013           Amount         % of Total         Amount         % of Total         Amount         % of Total         Amount         % of Total           \$3,105,427         24.2%         \$3,858,160         26.7%         \$3,851,958         25.1%         \$3,706,723         22.0%           \$1,115,400         8.7%         \$1,268,657         8.8%         \$2,291,103         14.9%         \$4,554,170         27.0%           \$0         0.0%         \$0         0.0%         \$0         0.0% | FY 2006¹         FY 2009²         FY 2012         FY 2013         FY 201           Amount         % of Total         Amount         % of Total <t< td=""><td>FY 2006¹         FY 2009²         FY 2012         FY 2013         FY 2014           Amount         % of Total         Amount         % of Total</td><td>FY 2006¹         FY 2009²         FY 2012         FY 2013         FY 2014         FY 2014         FY 201           Amount         % of Total         Amount         % o</td></t<> | FY 2006¹         FY 2009²         FY 2012         FY 2013         FY 2014           Amount         % of Total         Amount         % of Total | FY 2006¹         FY 2009²         FY 2012         FY 2013         FY 2014         FY 2014         FY 201           Amount         % of Total         Amount         % o |  |

| Grand Total | \$12,806,634 | \$14,462,833 | \$15,342,218 | \$16,877,372 | \$13,957,520 | \$11,427,855 |
|-------------|--------------|--------------|--------------|--------------|--------------|--------------|