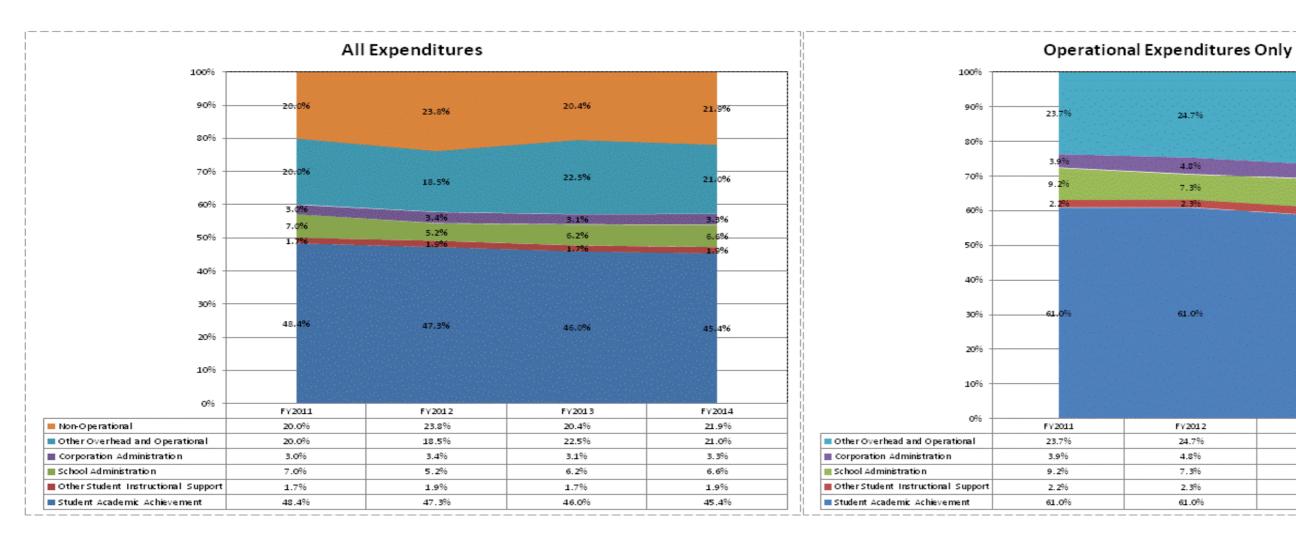

|                                |              | FY06 % of Total |              | FY09 % of Total |              | FY13 % of Total |              | FY14 % of Total |
|--------------------------------|--------------|-----------------|--------------|-----------------|--------------|-----------------|--------------|-----------------|
| North White School Corp (8515) | FY 2006      | Exp             | FY 2009      | Exp             | FY 2013      | Exp             | FY 2014      | Exp             |
| Student Academic Achievement   | \$6,162,004  | 50.7%           | \$5,554,858  | 45.0%           | \$4,920,817  | 46.0%           | \$4,869,246  | 45.4%           |
| Student Instructional Support  | \$955,722    | 7.9%            | \$925,168    | 7.5%            | \$853,717    | 8.0%            | \$915,609    | 8.5%            |
| Overhead and Operational       | \$2,513,708  | 20.7%           | \$2,620,945  | 21.2%           | \$2,736,517  | 25.6%           | \$2,603,088  | 24.3%           |
| Nonoperational                 | \$2,517,217  | 20.7%           | \$3,242,990  | 26.3%           | \$2,182,782  | 20.4%           | \$2,345,759  | 21.9%           |
| Grand Total                    | \$12,148,651 |                 | \$12,343,960 |                 | \$10,693,833 |                 | \$10,733,702 |                 |