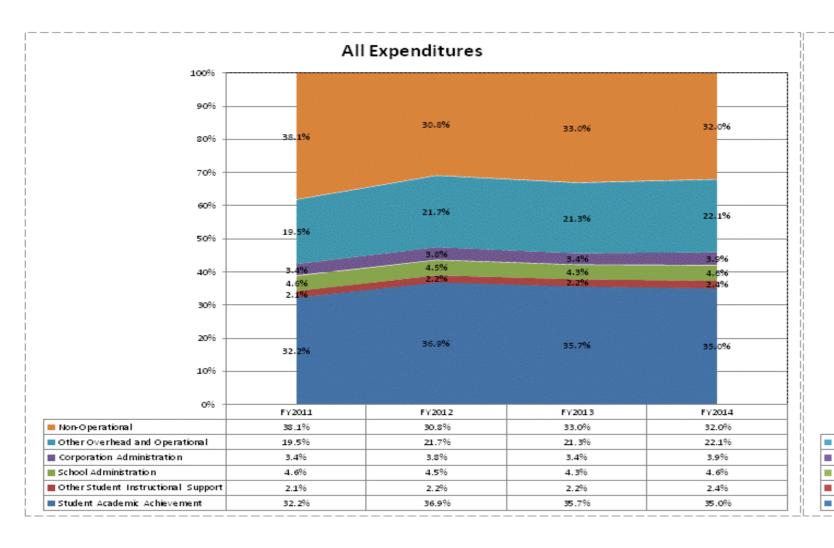

|                                     |              | FY06 % of Total |              | FY09 % of Total |              | FY13 % of Total |              | FY14 % of Total |
|-------------------------------------|--------------|-----------------|--------------|-----------------|--------------|-----------------|--------------|-----------------|
| North West Hendricks Schools (3295) | FY 2006      | Ехр             | FY 2009      | Exp             | FY 2013      | Exp             | FY 2014      | Ехр             |
| Student Academic Achievement        | \$7,372,446  | 46.4%           | \$7,284,212  | 41.0%           | \$7,775,918  | 35.7%           | \$7,694,003  | 35.0%           |
| Student Instructional Support       | \$1,197,121  | 7.5%            | \$1,412,203  | 8.0%            | \$1,425,402  | 6.5%            | \$1,541,585  | 7.0%            |
| Overhead and Operational            | \$4,053,884  | 25.5%           | \$5,153,624  | 29.0%           | \$5,395,166  | 24.7%           | \$5,697,965  | 25.9%           |
| Nonoperational                      | \$3,273,729  | 20.6%           | \$3,899,439  | 22.0%           | \$7,205,535  | 33.0%           | \$7,030,850  | 32.0%           |
| Grand Total                         | \$15,897,180 |                 | \$17,749,478 |                 | \$21,802,021 |                 | \$21,964,403 |                 |

|                                                                        | FY 2006 | FY 2009 | FY 2013 | FY 2014 |
|------------------------------------------------------------------------|---------|---------|---------|---------|
| Student Instructional Expenditures (Academic Achievement plus Support) | 53.9%   | 49.0%   | 42.2%   | 42.0%   |