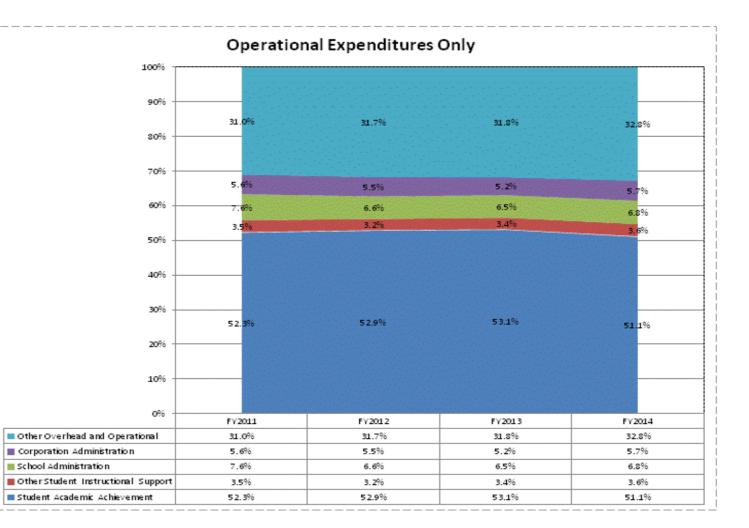

|                                     |              | FY06 % of Total |              | FY09 % of Total |              | FY13 % of Total |              | FY14 % of Total |
|-------------------------------------|--------------|-----------------|--------------|-----------------|--------------|-----------------|--------------|-----------------|
| North West Hendricks Schools (3295) | FY 2006      | Ехр             | FY 2009      | Exp             | FY 2013      | Exp             | FY 2014      | Ехр             |
| Student Academic Achievement        | \$7,372,446  | 46.4%           | \$7,284,212  | 41.0%           | \$7,775,918  | 35.7%           | \$7,694,003  | 35.0%           |
| Student Instructional Support       | \$1,197,121  | 7.5%            | \$1,412,203  | 8.0%            | \$1,425,402  | 6.5%            | \$1,541,585  | 7.0%            |
| Overhead and Operational            | \$4,053,884  | 25.5%           | \$5,153,624  | 29.0%           | \$5,395,166  | 24.7%           | \$5,697,965  | 25.9%           |
| Nonoperational                      | \$3,273,729  | 20.6%           | \$3,899,439  | 22.0%           | \$7,205,535  | 33.0%           | \$7,030,850  | 32.0%           |
| Grand Total                         | \$15,897,180 |                 | \$17,749,478 |                 | \$21,802,021 |                 | \$21,964,403 |                 |

|                                                                        | FY 2006 | FY 2009 | FY 2013 | FY 2014 |
|------------------------------------------------------------------------|---------|---------|---------|---------|
| Student Instructional Expenditures (Academic Achievement plus Support) | 53.9%   | 49.0%   | 42.2%   | 42.0%   |