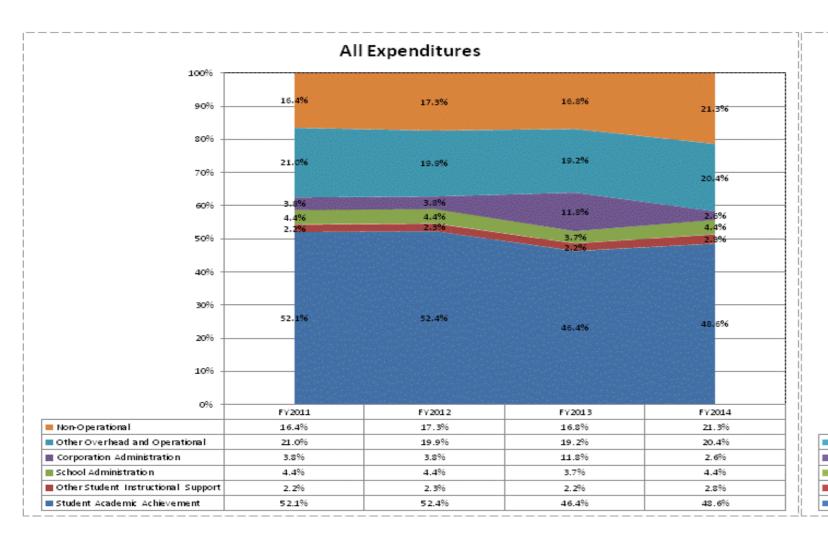

|                                      |              | FY06 % of Total |              | FY09 % of Total |              | FY13 % of Total |              | FY14 % of Total |
|--------------------------------------|--------------|-----------------|--------------|-----------------|--------------|-----------------|--------------|-----------------|
| North Spencer County Sch Corp (7385) | FY 2006      | Ехр             | FY 2009      | Exp             | FY 2013      | Exp             | FY 2014      | Exp             |
| Student Academic Achievement         | \$11,350,130 | 55.5%           | \$10,154,452 | 53.0%           | \$9,399,701  | 46.4%           | \$9,108,360  | 48.6%           |
| Student Instructional Support        | \$1,453,127  | 7.1%            | \$1,325,983  | 6.9%            | \$1,191,802  | 5.9%            | \$1,333,629  | 7.1%            |
| Overhead and Operational             | \$4,113,861  | 20.1%           | \$4,763,613  | 24.9%           | \$6,281,094  | 31.0%           | \$4,307,748  | 23.0%           |
| Nonoperational                       | \$3,528,183  | 17.3%           | \$2,913,955  | 15.2%           | \$3,396,476  | 16.8%           | \$3,989,021  | 21.3%           |
| Grand Total                          | \$20,445,302 |                 | \$19,158,003 |                 | \$20,269,072 |                 | \$18,738,758 |                 |

|                                                                        | FY 2006 | FY 2009 | FY 2013 | FY 2014 |
|------------------------------------------------------------------------|---------|---------|---------|---------|
| Student Instructional Expenditures (Academic Achievement plus Support) | 62.6%   | 59.9%   | 52.3%   | 55.7%   |