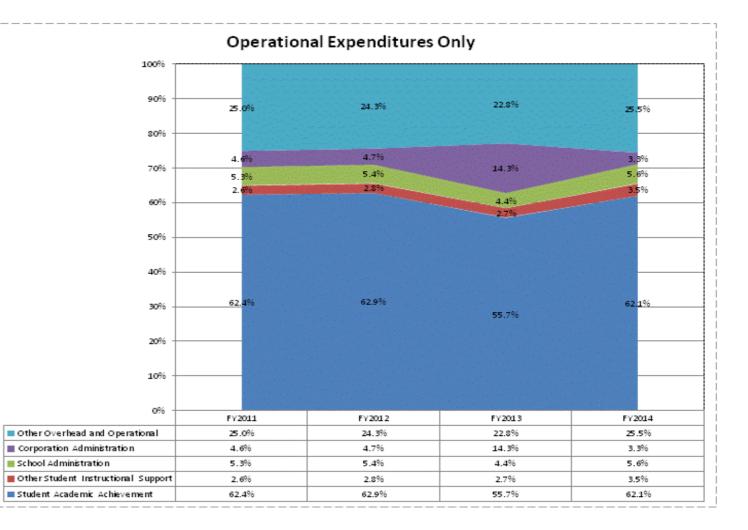

|                                      |              | FY06 % of Total |              | FY09 % of Total |              | FY13 % of Total |              | FY14 % of Total |
|--------------------------------------|--------------|-----------------|--------------|-----------------|--------------|-----------------|--------------|-----------------|
| North Spencer County Sch Corp (7385) | FY 2006      | Ехр             | FY 2009      | Exp             | FY 2013      | Exp             | FY 2014      | Exp             |
| Student Academic Achievement         | \$11,350,130 | 55.5%           | \$10,154,452 | 53.0%           | \$9,399,701  | 46.4%           | \$9,108,360  | 48.6%           |
| Student Instructional Support        | \$1,453,127  | 7.1%            | \$1,325,983  | 6.9%            | \$1,191,802  | 5.9%            | \$1,333,629  | 7.1%            |
| Overhead and Operational             | \$4,113,861  | 20.1%           | \$4,763,613  | 24.9%           | \$6,281,094  | 31.0%           | \$4,307,748  | 23.0%           |
| Nonoperational                       | \$3,528,183  | 17.3%           | \$2,913,955  | 15.2%           | \$3,396,476  | 16.8%           | \$3,989,021  | 21.3%           |
| Grand Total                          | \$20,445,302 |                 | \$19,158,003 |                 | \$20,269,072 |                 | \$18,738,758 |                 |

|                                                                        | FY 2006 | FY 2009 | FY 2013 | FY 2014 |
|------------------------------------------------------------------------|---------|---------|---------|---------|
| Student Instructional Expenditures (Academic Achievement plus Support) | 62.6%   | 59.9%   | 52.3%   | 55.7%   |