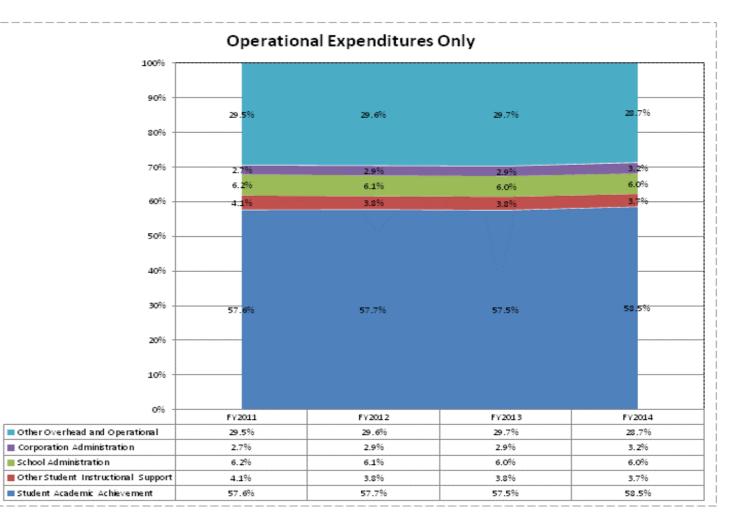

|                                      |              | FY06 % of Total |              | FY09 % of Total |              | FY13 % of Total |              | FY14 % of Total |
|--------------------------------------|--------------|-----------------|--------------|-----------------|--------------|-----------------|--------------|-----------------|
| North Montgomery Com Sch Corp (5835) | FY 2006      | Ехр             | FY 2009      | Exp             | FY 2013      | Exp             | FY 2014      | Exp             |
| Student Academic Achievement         | \$9,629,678  | 45.0%           | \$9,743,419  | 45.9%           | \$9,499,710  | 46.2%           | \$10,212,710 | 46.5%           |
| Student Instructional Support        | \$1,560,609  | 7.3%            | \$1,691,489  | 8.0%            | \$1,549,570  | 7.5%            | \$1,611,306  | 7.3%            |
| Overhead and Operational             | \$4,945,474  | 23.1%           | \$5,423,532  | 25.6%           | \$5,578,917  | 27.1%           | \$5,683,593  | 25.9%           |
| Nonoperational                       | \$5,260,375  | 24.6%           | \$4,354,131  | 20.5%           | \$3,922,786  | 19.1%           | \$4,476,815  | 20.4%           |
| Grand Total                          | \$21,396,135 |                 | \$21,212,571 |                 | \$20,550,983 |                 | \$21,984,424 |                 |

|                                                                        | FY 2006 | FY 2009 | FY 2013 | FY 2014 |
|------------------------------------------------------------------------|---------|---------|---------|---------|
| Student Instructional Expenditures (Academic Achievement plus Support) | 52.3%   | 53.9%   | 53.8%   | 53.8%   |