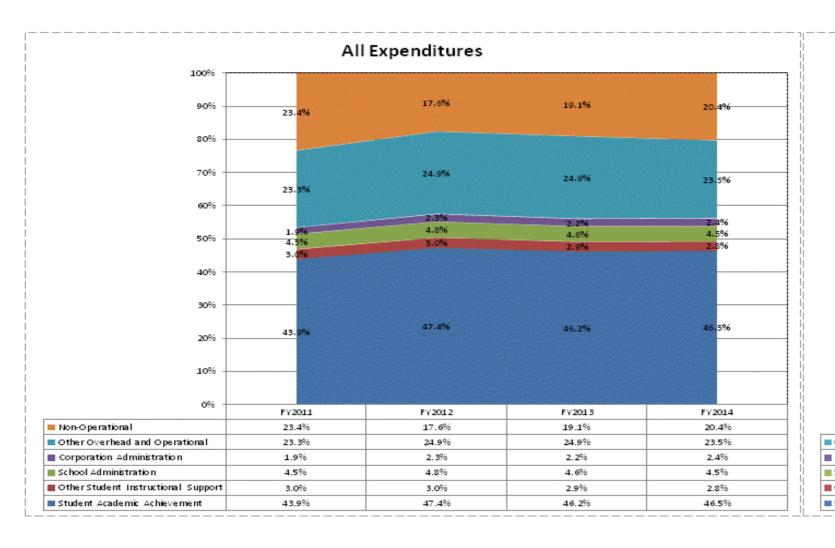

|                                      |              | FY06 % of Total |              | FY09 % of Total |              | FY13 % of Total |              | FY14 % of Total |
|--------------------------------------|--------------|-----------------|--------------|-----------------|--------------|-----------------|--------------|-----------------|
| North Montgomery Com Sch Corp (5835) | FY 2006      | Ехр             | FY 2009      | Exp             | FY 2013      | Exp             | FY 2014      | Exp             |
| Student Academic Achievement         | \$9,629,678  | 45.0%           | \$9,743,419  | 45.9%           | \$9,499,710  | 46.2%           | \$10,212,710 | 46.5%           |
| Student Instructional Support        | \$1,560,609  | 7.3%            | \$1,691,489  | 8.0%            | \$1,549,570  | 7.5%            | \$1,611,306  | 7.3%            |
| Overhead and Operational             | \$4,945,474  | 23.1%           | \$5,423,532  | 25.6%           | \$5,578,917  | 27.1%           | \$5,683,593  | 25.9%           |
| Nonoperational                       | \$5,260,375  | 24.6%           | \$4,354,131  | 20.5%           | \$3,922,786  | 19.1%           | \$4,476,815  | 20.4%           |
| Grand Total                          | \$21,396,135 |                 | \$21,212,571 |                 | \$20,550,983 |                 | \$21,984,424 |                 |

|                                                                        | FY 2006 | FY 2009 | FY 2013 | FY 2014 |
|------------------------------------------------------------------------|---------|---------|---------|---------|
| Student Instructional Expenditures (Academic Achievement plus Support) | 52.3%   | 53.9%   | 53.8%   | 53.8%   |