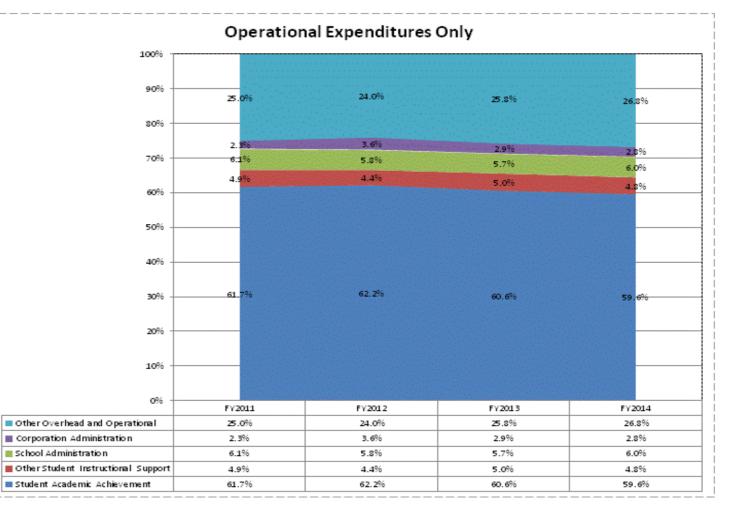

|                                   |              | FY06 % of Total |              | FY09 % of Total |              | FY13 % of Total |              | FY14 % of Total |
|-----------------------------------|--------------|-----------------|--------------|-----------------|--------------|-----------------|--------------|-----------------|
| North Lawrence Com Schools (5075) | FY 2006      | Exp             | FY 2009      | Exp             | FY 2013      | Ехр             | FY 2014      | Exp             |
| Student Academic Achievement      | \$28,524,760 | 49.4%           | \$28,722,435 | 52.1%           | \$28,933,915 | 51.5%           | \$27,521,977 | 51.3%           |
| Student Instructional Support     | \$4,531,529  | 7.8%            | \$4,764,563  | 8.6%            | \$5,085,965  | 9.0%            | \$4,984,000  | 9.3%            |
| Overhead and Operational          | \$12,277,606 | 21.3%           | \$12,689,885 | 23.0%           | \$13,999,920 | 24.9%           | \$14,308,563 | 26.7%           |
| Nonoperational                    | \$12,432,501 | 21.5%           | \$8,991,936  | 16.3%           | \$8,186,966  | 14.6%           | \$6,854,447  | 12.8%           |
| Grand Total                       | \$57,766,396 |                 | \$55,168,819 |                 | \$56,206,766 |                 | \$53,668,987 |                 |

|                                                                        | FY 2006 | FY 2009 | FY 2013 | FY 2014 |
|------------------------------------------------------------------------|---------|---------|---------|---------|
| Student Instructional Expenditures (Academic Achievement plus Support) | 57.2%   | 60.7%   | 60.5%   | 60.6%   |