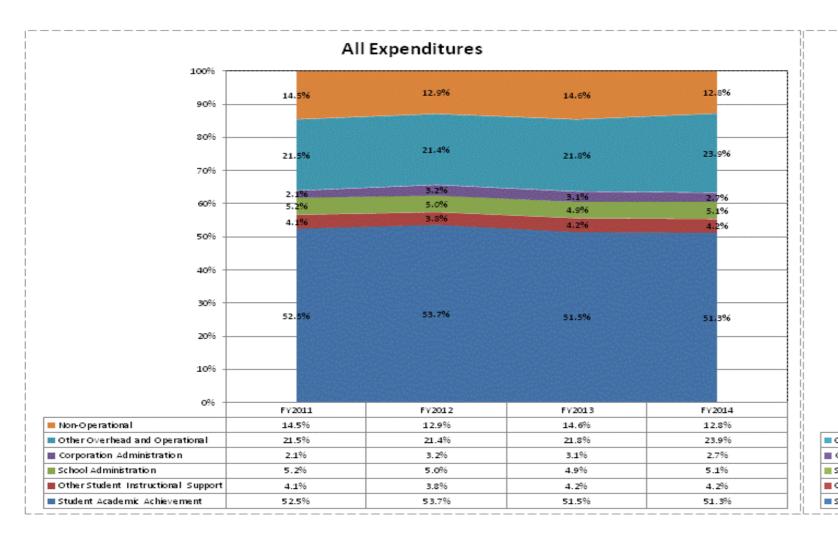

|                                   |              | FY06 % of Total |              | FY09 % of Total |              | FY13 % of Total |              | FY14 % of Total |
|-----------------------------------|--------------|-----------------|--------------|-----------------|--------------|-----------------|--------------|-----------------|
| North Lawrence Com Schools (5075) | FY 2006      | Exp             | FY 2009      | Exp             | FY 2013      | Ехр             | FY 2014      | Exp             |
| Student Academic Achievement      | \$28,524,760 | 49.4%           | \$28,722,435 | 52.1%           | \$28,933,915 | 51.5%           | \$27,521,977 | 51.3%           |
| Student Instructional Support     | \$4,531,529  | 7.8%            | \$4,764,563  | 8.6%            | \$5,085,965  | 9.0%            | \$4,984,000  | 9.3%            |
| Overhead and Operational          | \$12,277,606 | 21.3%           | \$12,689,885 | 23.0%           | \$13,999,920 | 24.9%           | \$14,308,563 | 26.7%           |
| Nonoperational                    | \$12,432,501 | 21.5%           | \$8,991,936  | 16.3%           | \$8,186,966  | 14.6%           | \$6,854,447  | 12.8%           |
| Grand Total                       | \$57,766,396 |                 | \$55,168,819 |                 | \$56,206,766 |                 | \$53,668,987 |                 |

|                                                                        | FY 2006 | FY 2009 | FY 2013 | FY 2014 |
|------------------------------------------------------------------------|---------|---------|---------|---------|
| Student Instructional Expenditures (Academic Achievement plus Support) | 57.2%   | 60.7%   | 60.5%   | 60.6%   |