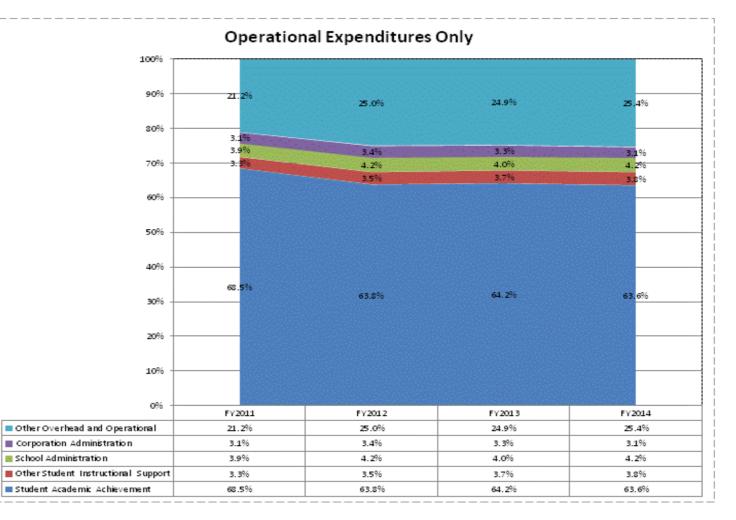

|                                       |              | FY06 % of Total |              | FY09 % of Total |              | FY13 % of Total |              | FY14 % of Total |
|---------------------------------------|--------------|-----------------|--------------|-----------------|--------------|-----------------|--------------|-----------------|
| North Harrison Com School Corp (3180) | FY 2006      | Exp             | FY 2009      | Exp             | FY 2013      | Exp             | FY 2014      | Ехр             |
| Student Academic Achievement          | \$11,372,933 | 56.4%           | \$11,704,248 | 50.3%           | \$11,819,755 | 54.3%           | \$11,721,909 | 45.7%           |
| Student Instructional Support         | \$1,200,653  | 6.0%            | \$1,325,019  | 5.7%            | \$1,397,211  | 6.4%            | \$1,450,027  | 5.6%            |
| Overhead and Operational              | \$4,632,037  | 23.0%           | \$5,210,229  | 22.4%           | \$5,386,409  | 24.7%           | \$5,554,389  | 21.6%           |
| Nonoperational                        | \$2,942,354  | 14.6%           | \$5,009,294  | 21.5%           | \$3,174,448  | 14.6%           | \$6,948,105  | 27.1%           |
| Grand Total                           | \$20,147,977 |                 | \$23,248,791 |                 | \$21,777,822 |                 | \$25,674,430 |                 |

|                                                                        | FY 2006 | FY 2009 | FY 2013 | FY 2014 |
|------------------------------------------------------------------------|---------|---------|---------|---------|
| Student Instructional Expenditures (Academic Achievement plus Support) | 62.4%   | 56.0%   | 60.7%   | 51.3%   |