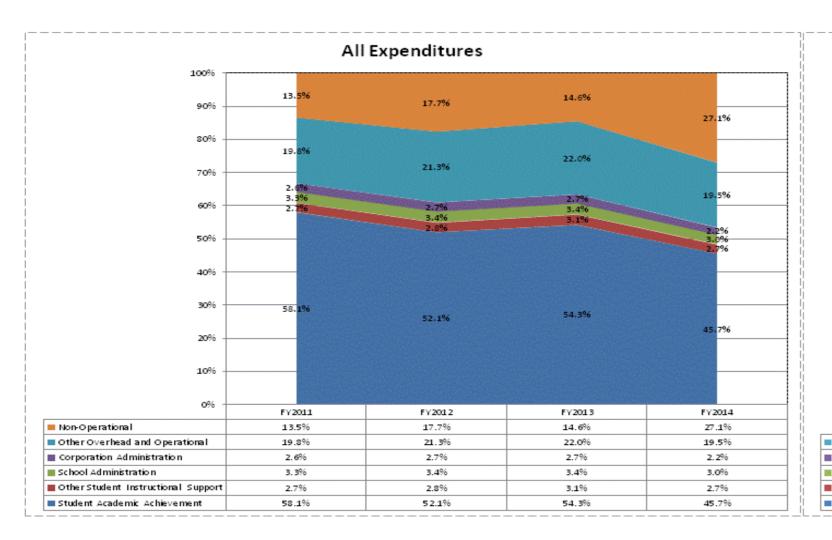

|                                       |              | FY06 % of Total |              | FY09 % of Total |              | FY13 % of Total |              | FY14 % of Total |
|---------------------------------------|--------------|-----------------|--------------|-----------------|--------------|-----------------|--------------|-----------------|
| North Harrison Com School Corp (3180) | FY 2006      | Exp             | FY 2009      | Exp             | FY 2013      | Exp             | FY 2014      | Ехр             |
| Student Academic Achievement          | \$11,372,933 | 56.4%           | \$11,704,248 | 50.3%           | \$11,819,755 | 54.3%           | \$11,721,909 | 45.7%           |
| Student Instructional Support         | \$1,200,653  | 6.0%            | \$1,325,019  | 5.7%            | \$1,397,211  | 6.4%            | \$1,450,027  | 5.6%            |
| Overhead and Operational              | \$4,632,037  | 23.0%           | \$5,210,229  | 22.4%           | \$5,386,409  | 24.7%           | \$5,554,389  | 21.6%           |
| Nonoperational                        | \$2,942,354  | 14.6%           | \$5,009,294  | 21.5%           | \$3,174,448  | 14.6%           | \$6,948,105  | 27.1%           |
| Grand Total                           | \$20,147,977 |                 | \$23,248,791 |                 | \$21,777,822 |                 | \$25,674,430 |                 |

|                                                                        | FY 2006 | FY 2009 | FY 2013 | FY 2014 |
|------------------------------------------------------------------------|---------|---------|---------|---------|
| Student Instructional Expenditures (Academic Achievement plus Support) | 62.4%   | 56.0%   | 60.7%   | 51.3%   |