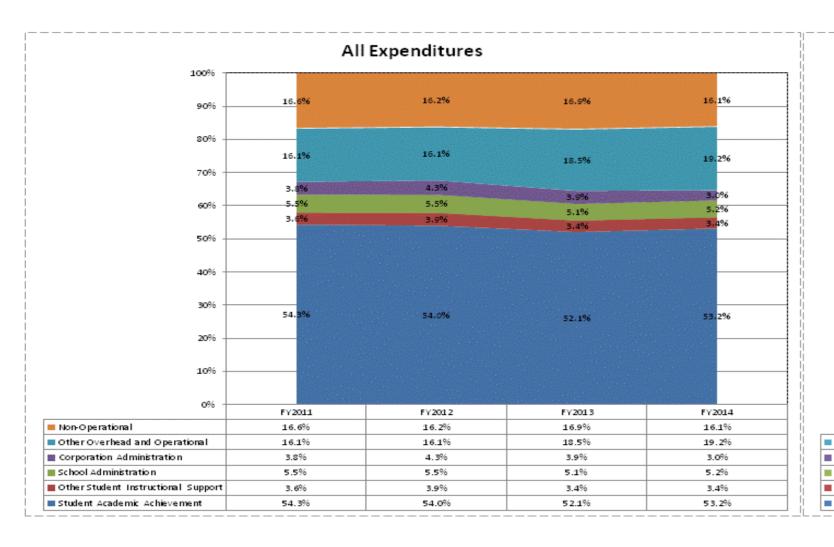

|                                         |              | FY06 % of Total |              | FY09 % of Total |              | FY13 % of Total |              | FY14 % of Total |
|-----------------------------------------|--------------|-----------------|--------------|-----------------|--------------|-----------------|--------------|-----------------|
| North Central Parke Con Sch Corp (6375) | FY 2006      | Ехр             | FY 2009      | Exp             | FY 2013      | Exp             | FY 2014      | Exp             |
| Student Academic Achievement            | \$7,650,759  | 50.1%           | \$9,158,597  | 55.2%           | \$7,624,725  | 52.1%           | \$7,766,379  | 53.2%           |
| Student Instructional Support           | \$1,179,872  | 7.7%            | \$1,439,873  | 8.7%            | \$1,253,860  | 8.6%            | \$1,248,804  | 8.6%            |
| Overhead and Operational                | \$3,100,014  | 20.3%           | \$3,167,255  | 19.1%           | \$3,279,474  | 22.4%           | \$3,235,719  | 22.2%           |
| Nonoperational                          | \$3,341,464  | 21.9%           | \$2,815,558  | 17.0%           | \$2,475,246  | 16.9%           | \$2,350,759  | 16.1%           |
| Grand Total                             | \$15,272,109 |                 | \$16,581,283 |                 | \$14,633,305 |                 | \$14,601,661 |                 |

|                                                                        | FY 2006 | FY 2009 | FY 2013 | FY 2014 |
|------------------------------------------------------------------------|---------|---------|---------|---------|
| Student Instructional Expenditures (Academic Achievement plus Support) | 57.8%   | 63.9%   | 60.7%   | 61.7%   |