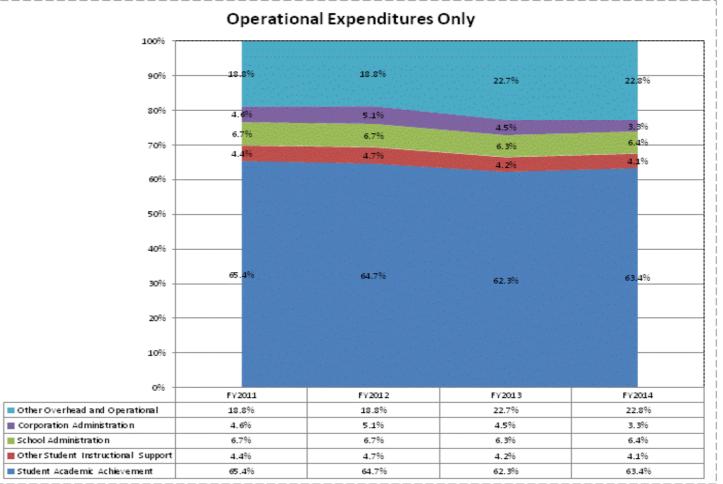

|                                         |              | FY06 % of Total |              | FY09 % of Total |              | FY13 % of Total |              | FY14 % of Total |
|-----------------------------------------|--------------|-----------------|--------------|-----------------|--------------|-----------------|--------------|-----------------|
| North Central Parke Con Sch Corp (6375) | FY 2006      | Ехр             | FY 2009      | Exp             | FY 2013      | Exp             | FY 2014      | Exp             |
| Student Academic Achievement            | \$7,650,759  | 50.1%           | \$9,158,597  | 55.2%           | \$7,624,725  | 52.1%           | \$7,766,379  | 53.2%           |
| Student Instructional Support           | \$1,179,872  | 7.7%            | \$1,439,873  | 8.7%            | \$1,253,860  | 8.6%            | \$1,248,804  | 8.6%            |
| Overhead and Operational                | \$3,100,014  | 20.3%           | \$3,167,255  | 19.1%           | \$3,279,474  | 22.4%           | \$3,235,719  | 22.2%           |
| Nonoperational                          | \$3,341,464  | 21.9%           | \$2,815,558  | 17.0%           | \$2,475,246  | 16.9%           | \$2,350,759  | 16.1%           |
| Grand Total                             | \$15,272,109 |                 | \$16,581,283 |                 | \$14,633,305 |                 | \$14,601,661 |                 |

|                                                                        | FY 2006 | FY 2009 | FY 2013 | FY 2014 |
|------------------------------------------------------------------------|---------|---------|---------|---------|
| Student Instructional Expenditures (Academic Achievement plus Support) | 57.8%   | 63.9%   | 60.7%   | 61.7%   |