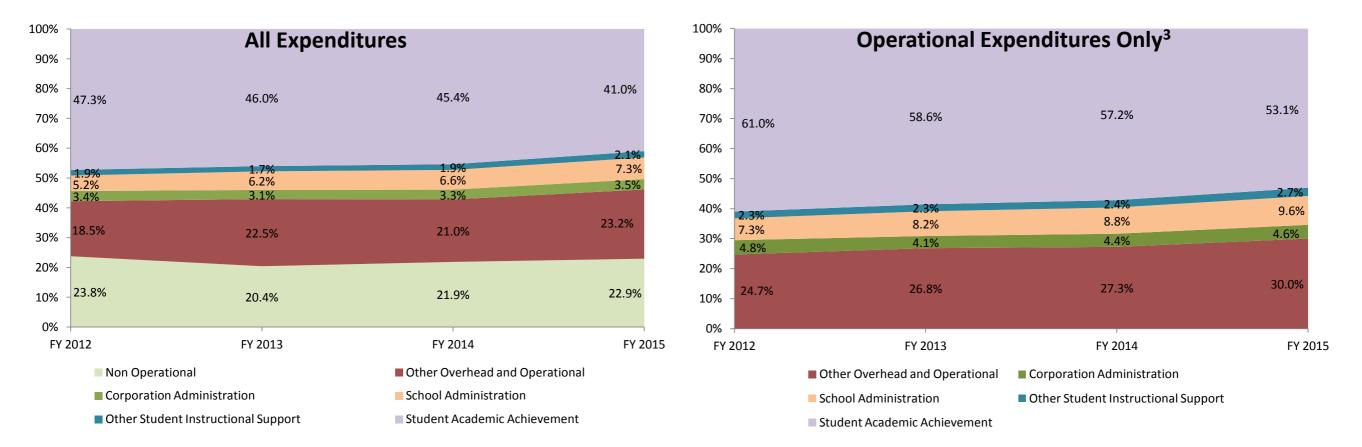

| Instructional Expenditures    |                      |            |                      |            |             |            |             |            |             |            |             |            |
|-------------------------------|----------------------|------------|----------------------|------------|-------------|------------|-------------|------------|-------------|------------|-------------|------------|
|                               | FY 2006 <sup>1</sup> |            | FY 2009 <sup>2</sup> |            | FY 2012     |            | FY 2013     |            | FY 2014     |            | FY 2015     |            |
|                               | Amount               | % of Total | Amount               | % of Total | Amount      | % of Total | Amount      | % of Total | Amount      | % of Total | Amount      | % of Total |
| Student Academic Achievement  | \$6,162,004          | 50.7%      | \$5,554,858          | 45.0%      | \$5,452,461 | 47.3%      | \$4,920,817 | 46.0%      | \$4,869,246 | 45.4%      | \$4,103,668 | 41.0%      |
| Student Instructional Support | \$955,722            | 7.9%       | \$925,168            | 7.5%       | \$817,516   | 7.1%       | \$853,717   | 8.0%       | \$915,609   | 8.5%       | \$939,782   | 9.4%       |
| Total                         | \$7,117,726          | 58.6%      | \$6,480,025          | 52.5%      | \$6,269,976 | 54.4%      | \$5,774,534 | 54.0%      | \$5,784,855 | 53.9%      | \$5,043,450 | 50.4%      |

| Non Instructional Expenditures |                                   |                                                                                                                              |                                                                                                                                                                                                 |                                                                                                                                                                                                                                                                                                 |                                                                                                                                                                                                                                                                                                                                                                                   |                                                                                                                                                                                                                                                                                                                                                                                                                                                |                                                                                                                                                                                                                                                                                                                                                                                                                                                                                                                     |                                                                                                                                                                                                                                                                                                                                                                                                                                                                                                                                                                                               |                                                                                                                                                                                                                                                                                                                                                                                                                                                                                                                                                                                                                                                                                                                                                                                                                                                                                                                                                                                                                                                                                                                                                                                                                                                                                                                            |                                                                                                                                                                                                                                                                                                                                                                                                                                                                                                                                                                                                                                                                                                                                                                                                                                                                                                                                                                                                                                                                                                                                                                                                                                                                                                                   |                                                                                                                                                                                                                                                                                                                                                                                                                                                                                                                                                                                                                                                                                                                                                                                                                                                                                                                                                                                                                                                                                                                                                                                                                                                                                                         |  |
|--------------------------------|-----------------------------------|------------------------------------------------------------------------------------------------------------------------------|-------------------------------------------------------------------------------------------------------------------------------------------------------------------------------------------------|-------------------------------------------------------------------------------------------------------------------------------------------------------------------------------------------------------------------------------------------------------------------------------------------------|-----------------------------------------------------------------------------------------------------------------------------------------------------------------------------------------------------------------------------------------------------------------------------------------------------------------------------------------------------------------------------------|------------------------------------------------------------------------------------------------------------------------------------------------------------------------------------------------------------------------------------------------------------------------------------------------------------------------------------------------------------------------------------------------------------------------------------------------|---------------------------------------------------------------------------------------------------------------------------------------------------------------------------------------------------------------------------------------------------------------------------------------------------------------------------------------------------------------------------------------------------------------------------------------------------------------------------------------------------------------------|-----------------------------------------------------------------------------------------------------------------------------------------------------------------------------------------------------------------------------------------------------------------------------------------------------------------------------------------------------------------------------------------------------------------------------------------------------------------------------------------------------------------------------------------------------------------------------------------------|----------------------------------------------------------------------------------------------------------------------------------------------------------------------------------------------------------------------------------------------------------------------------------------------------------------------------------------------------------------------------------------------------------------------------------------------------------------------------------------------------------------------------------------------------------------------------------------------------------------------------------------------------------------------------------------------------------------------------------------------------------------------------------------------------------------------------------------------------------------------------------------------------------------------------------------------------------------------------------------------------------------------------------------------------------------------------------------------------------------------------------------------------------------------------------------------------------------------------------------------------------------------------------------------------------------------------|-------------------------------------------------------------------------------------------------------------------------------------------------------------------------------------------------------------------------------------------------------------------------------------------------------------------------------------------------------------------------------------------------------------------------------------------------------------------------------------------------------------------------------------------------------------------------------------------------------------------------------------------------------------------------------------------------------------------------------------------------------------------------------------------------------------------------------------------------------------------------------------------------------------------------------------------------------------------------------------------------------------------------------------------------------------------------------------------------------------------------------------------------------------------------------------------------------------------------------------------------------------------------------------------------------------------|---------------------------------------------------------------------------------------------------------------------------------------------------------------------------------------------------------------------------------------------------------------------------------------------------------------------------------------------------------------------------------------------------------------------------------------------------------------------------------------------------------------------------------------------------------------------------------------------------------------------------------------------------------------------------------------------------------------------------------------------------------------------------------------------------------------------------------------------------------------------------------------------------------------------------------------------------------------------------------------------------------------------------------------------------------------------------------------------------------------------------------------------------------------------------------------------------------------------------------------------------------------------------------------------------------|--|
| FY 2006 <sup>1</sup>           |                                   | FY 2009 <sup>2</sup>                                                                                                         |                                                                                                                                                                                                 | FY 2012                                                                                                                                                                                                                                                                                         |                                                                                                                                                                                                                                                                                                                                                                                   | FY 2013                                                                                                                                                                                                                                                                                                                                                                                                                                        |                                                                                                                                                                                                                                                                                                                                                                                                                                                                                                                     | FY 2014                                                                                                                                                                                                                                                                                                                                                                                                                                                                                                                                                                                       |                                                                                                                                                                                                                                                                                                                                                                                                                                                                                                                                                                                                                                                                                                                                                                                                                                                                                                                                                                                                                                                                                                                                                                                                                                                                                                                            | FY 2015                                                                                                                                                                                                                                                                                                                                                                                                                                                                                                                                                                                                                                                                                                                                                                                                                                                                                                                                                                                                                                                                                                                                                                                                                                                                                                           |                                                                                                                                                                                                                                                                                                                                                                                                                                                                                                                                                                                                                                                                                                                                                                                                                                                                                                                                                                                                                                                                                                                                                                                                                                                                                                         |  |
| Amount                         | % of Total                        | Amount                                                                                                                       | % of Total                                                                                                                                                                                      | Amount                                                                                                                                                                                                                                                                                          | % of Total                                                                                                                                                                                                                                                                                                                                                                        | Amount                                                                                                                                                                                                                                                                                                                                                                                                                                         | % of Total                                                                                                                                                                                                                                                                                                                                                                                                                                                                                                          | Amount                                                                                                                                                                                                                                                                                                                                                                                                                                                                                                                                                                                        | % of Total                                                                                                                                                                                                                                                                                                                                                                                                                                                                                                                                                                                                                                                                                                                                                                                                                                                                                                                                                                                                                                                                                                                                                                                                                                                                                                                 | Amount                                                                                                                                                                                                                                                                                                                                                                                                                                                                                                                                                                                                                                                                                                                                                                                                                                                                                                                                                                                                                                                                                                                                                                                                                                                                                                            | % of Total                                                                                                                                                                                                                                                                                                                                                                                                                                                                                                                                                                                                                                                                                                                                                                                                                                                                                                                                                                                                                                                                                                                                                                                                                                                                                              |  |
| \$2,513,708                    | 20.7%                             | \$2,620,945                                                                                                                  | 21.2%                                                                                                                                                                                           | \$2,522,111                                                                                                                                                                                                                                                                                     | 21.9%                                                                                                                                                                                                                                                                                                                                                                             | \$2,736,517                                                                                                                                                                                                                                                                                                                                                                                                                                    | 25.6%                                                                                                                                                                                                                                                                                                                                                                                                                                                                                                               | \$2,603,088                                                                                                                                                                                                                                                                                                                                                                                                                                                                                                                                                                                   | 24.3%                                                                                                                                                                                                                                                                                                                                                                                                                                                                                                                                                                                                                                                                                                                                                                                                                                                                                                                                                                                                                                                                                                                                                                                                                                                                                                                      | \$2,673,948                                                                                                                                                                                                                                                                                                                                                                                                                                                                                                                                                                                                                                                                                                                                                                                                                                                                                                                                                                                                                                                                                                                                                                                                                                                                                                       | 26.7%                                                                                                                                                                                                                                                                                                                                                                                                                                                                                                                                                                                                                                                                                                                                                                                                                                                                                                                                                                                                                                                                                                                                                                                                                                                                                                   |  |
| \$2,517,217                    | 20.7%                             | \$3,242,990                                                                                                                  | 26.3%                                                                                                                                                                                           | \$2,740,212                                                                                                                                                                                                                                                                                     | 23.8%                                                                                                                                                                                                                                                                                                                                                                             | \$2,182,782                                                                                                                                                                                                                                                                                                                                                                                                                                    | 20.4%                                                                                                                                                                                                                                                                                                                                                                                                                                                                                                               | \$2,345,759                                                                                                                                                                                                                                                                                                                                                                                                                                                                                                                                                                                   | 21.9%                                                                                                                                                                                                                                                                                                                                                                                                                                                                                                                                                                                                                                                                                                                                                                                                                                                                                                                                                                                                                                                                                                                                                                                                                                                                                                                      | \$2,297,013                                                                                                                                                                                                                                                                                                                                                                                                                                                                                                                                                                                                                                                                                                                                                                                                                                                                                                                                                                                                                                                                                                                                                                                                                                                                                                       | 22.9%                                                                                                                                                                                                                                                                                                                                                                                                                                                                                                                                                                                                                                                                                                                                                                                                                                                                                                                                                                                                                                                                                                                                                                                                                                                                                                   |  |
| \$0                            | 0.0%                              | \$0                                                                                                                          | 0.0%                                                                                                                                                                                            | \$0                                                                                                                                                                                                                                                                                             | 0.0%                                                                                                                                                                                                                                                                                                                                                                              | \$0                                                                                                                                                                                                                                                                                                                                                                                                                                            | 0.0%                                                                                                                                                                                                                                                                                                                                                                                                                                                                                                                | \$0                                                                                                                                                                                                                                                                                                                                                                                                                                                                                                                                                                                           | 0.0%                                                                                                                                                                                                                                                                                                                                                                                                                                                                                                                                                                                                                                                                                                                                                                                                                                                                                                                                                                                                                                                                                                                                                                                                                                                                                                                       | \$0                                                                                                                                                                                                                                                                                                                                                                                                                                                                                                                                                                                                                                                                                                                                                                                                                                                                                                                                                                                                                                                                                                                                                                                                                                                                                                               | 0.0%                                                                                                                                                                                                                                                                                                                                                                                                                                                                                                                                                                                                                                                                                                                                                                                                                                                                                                                                                                                                                                                                                                                                                                                                                                                                                                    |  |
| \$5,030,925                    | 41.4%                             | \$5,863,935                                                                                                                  | 47.5%                                                                                                                                                                                           | \$5,262,323                                                                                                                                                                                                                                                                                     | 45.6%                                                                                                                                                                                                                                                                                                                                                                             | \$4,919,299                                                                                                                                                                                                                                                                                                                                                                                                                                    | 46.0%                                                                                                                                                                                                                                                                                                                                                                                                                                                                                                               | \$4,948,847                                                                                                                                                                                                                                                                                                                                                                                                                                                                                                                                                                                   | 46.1%                                                                                                                                                                                                                                                                                                                                                                                                                                                                                                                                                                                                                                                                                                                                                                                                                                                                                                                                                                                                                                                                                                                                                                                                                                                                                                                      | \$4,970,961                                                                                                                                                                                                                                                                                                                                                                                                                                                                                                                                                                                                                                                                                                                                                                                                                                                                                                                                                                                                                                                                                                                                                                                                                                                                                                       | 49.6%                                                                                                                                                                                                                                                                                                                                                                                                                                                                                                                                                                                                                                                                                                                                                                                                                                                                                                                                                                                                                                                                                                                                                                                                                                                                                                   |  |
|                                | \$2,513,708<br>\$2,517,217<br>\$0 | Amount         % of Total           \$2,513,708         20.7%           \$2,517,217         20.7%           \$0         0.0% | Amount         % of Total         Amount           \$2,513,708         20.7%         \$2,620,945           \$2,517,217         20.7%         \$3,242,990           \$0         0.0%         \$0 | FY 2006¹         FY 2009²           Amount         % of Total         Amount         % of Total           \$2,513,708         20.7%         \$2,620,945         21.2%           \$2,517,217         20.7%         \$3,242,990         26.3%           \$0         0.0%         \$0         0.0% | FY 2006¹         FY 2009²         FY 201           Amount         % of Total         Amount         % of Total         Amount           \$2,513,708         20.7%         \$2,620,945         21.2%         \$2,522,111           \$2,517,217         20.7%         \$3,242,990         26.3%         \$2,740,212           \$0         0.0%         \$0         0.0%         \$0 | FY 2006¹         FY 2009²         FY 2012           Amount         % of Total         Amount         % of Total         Amount         % of Total           \$2,513,708         20.7%         \$2,620,945         21.2%         \$2,522,111         21.9%           \$2,517,217         20.7%         \$3,242,990         26.3%         \$2,740,212         23.8%           \$0         0.0%         \$0         0.0%         \$0         0.0% | FY 2006¹         FY 2009²         FY 2012         FY 201           Amount         % of Total         Amount         % of Total         Amount         % of Total         Amount           \$2,513,708         20.7%         \$2,620,945         21.2%         \$2,522,111         21.9%         \$2,736,517           \$2,517,217         20.7%         \$3,242,990         26.3%         \$2,740,212         23.8%         \$2,182,782           \$0         0.0%         \$0         0.0%         \$0         \$0 | FY 2006¹         FY 2009²         FY 2012         FY 2013           Amount         % of Total         Amount         % of Total         Amount         % of Total         Amount         % of Total           \$2,513,708         20.7%         \$2,620,945         21.2%         \$2,522,111         21.9%         \$2,736,517         25.6%           \$2,517,217         20.7%         \$3,242,990         26.3%         \$2,740,212         23.8%         \$2,182,782         20.4%           \$0         0.0%         \$0         0.0%         \$0         0.0%         \$0         0.0% | FY 2006¹         FY 2009²         FY 2012         FY 2013         FY 201           Amount         % of Total         < | FY 2006¹         FY 2009²         FY 2012         FY 2013         FY 2014           Amount         % of Total         Amount         % of Total | FY 2006¹         FY 2009²         FY 2012         FY 2013         FY 2014         FY 2014         FY 201           Amount         % of Total         Amount         % o |  |

| Grand Total | \$12,148,651 | \$12,343,960 | \$11,532,300 | \$10,693,833 | \$10,733,702 | \$10,014,411 |
|-------------|--------------|--------------|--------------|--------------|--------------|--------------|

Note 3: Operational expenditures exclude: Non Operational expenditure type, Property object codes, and Adult/Continuing Education accounts.

|                |                                           | North White School                                                                 | , , ,               |                     |                      |                      | Per                   | cent Change     | ;e               |
|----------------|-------------------------------------------|------------------------------------------------------------------------------------|---------------------|---------------------|----------------------|----------------------|-----------------------|-----------------|------------------|
| Account        |                                           |                                                                                    | FY 2006             | FY 2009             | FY 2014              | FY 2015              | 2006 to<br>2015       | 2009 to<br>2015 | 2014 to          |
|                |                                           | Student Academic A                                                                 | Achievement         |                     |                      |                      |                       |                 |                  |
| 11050          | Regular Programs                          | Full Day Kindergarten                                                              | \$0                 | \$139,237           | \$138,321            | \$136,812            | NA                    | -1.7%           | -1.1%            |
| 11100          | Regular Programs                          | Elementary                                                                         | \$1,663,119         | \$2,030,359         | \$1,874,491          | \$1,450,951          | -12.8%                | -28.5%          | -22.6%           |
| 11200          | Regular Programs                          | Middle/Junior High                                                                 | \$676,616           | \$660,631           | \$3,385              | \$11,700             | -98.3%                | -98.2%          | 245.6%           |
| 11300          | Regular Programs                          | High School                                                                        | \$887,697           | \$1,134,339         | \$1,468,653          | \$1,339,872          | 50.9%                 | 18.1%           | -8.8%            |
| 11355          | Regular Programs                          | High School - Acad. Honors High Ability Students                                   | \$0                 | \$19,225            | \$2,516              | \$2,749              | NA                    | -85.7%          | 9.3%             |
| 11420          | Regular Programs                          | Vocational Education - Agriculture B                                               | \$0                 | \$0                 | \$0                  | \$180                | NA                    | NA              | NA               |
| 11440          | Regular Programs                          | Vocational Education - Health Occupations                                          | \$190               | \$42,642            | \$335                | \$126                | -33.7%                | -99.7%          | -62.3%           |
| 11450          | Regular Programs                          | Vocational Education - Consumer and Homemaking                                     | \$57,900            | \$75,503            | \$89,429             | \$92,670             | 60.1%                 | 22.7%           | 3.6%             |
| 11470          | Regular Programs                          | Vocational Education - Business Education                                          | \$0                 | \$0                 | \$314                | \$385                | NA                    | NA              | 22.7%            |
| 11490          | Regular Programs                          | Vocational Education - Industrial Education B                                      | \$57,655            | \$73,000            | \$0                  | \$0                  | NA                    | NA              | NA               |
| 11590          | Regular Programs                          | Vocational Education - Other Vocational Ed. Programs                               | \$0                 | \$5,249             | \$98                 | \$6,298              | NA                    | 20.0%           | 6320.2%          |
| 11630          | Regular Programs                          | Alternative Education Programs - High School                                       | \$0                 | \$0                 | \$38,189             | \$0                  | NA                    | NA              | NA               |
| 11910          | Regular Programs                          | Other Regular Programs - Competency Testing                                        | \$5,350             | \$9,545             | \$0                  | \$0                  | NA                    | NA              | NA               |
| 12110          | Special Programs                          | Gifted and Talented - Gifted And Talented                                          | \$13,862            | \$26,066            | \$38,201             | \$22,420             | 61.7%                 | -14.0%          | -41.3%           |
| 12210          | Special Programs                          | Mental Disabilities - Mild Mental Disabilities                                     | \$0<br>\$0          | \$0<br>\$0          | \$338,019            | \$366,356            | NA                    | NA              | 8.4%             |
| 12220          | Special Programs                          | Mental Disabilities - Moderate Mental Disabilities                                 | \$0<br>\$385        | \$0                 | \$0                  | \$967                | NA                    | NA              | NA               |
| 12350<br>12510 | Special Programs Special Programs         | Physical Impairment - Homebound Culturally Different - Communication Disorders     | \$285<br>\$0        | \$322<br>\$0        | \$265<br>\$57,814    | \$0<br>\$0           | NA<br>NA              | NA<br>NA        | NA<br>NA         |
| 12510          | •                                         | Culturally Different - Compensatory                                                | \$2,898             | ·                   | \$37,814<br>\$0      | \$0<br>\$0           | NA<br>NA              | NA<br>NA        | NA               |
| 12710          | Special Programs Special Programs         |                                                                                    | \$2,696<br>\$50,091 | \$1,304<br>\$67,335 | \$67,413             | ېر<br>د ۲۱ م         | 42.2%                 | 5.8%            | 5.7%             |
|                |                                           | Equal Opportunity At Risk                                                          |                     | \$67,335            |                      | \$71,242             |                       | 3.6%<br>NA      |                  |
| 12900<br>13100 | Special Programs Adult/Cont. Ed. Programs | Other Special Programs Instruction                                                 | \$2,107<br>\$54,315 | \$0<br>\$68,444     | \$30,274<br>\$90,808 | \$89,712<br>\$80,880 | 4157.5%<br>48.9%      | 18.2%           | 196.3%<br>-10.9% |
| 13600          | Adult/Cont. Ed. Programs                  | Special Interest Programs                                                          | \$1,275             | \$1,665             | \$50,808<br>\$0      | \$0,880              | 48.5%<br>NA           | 16.270<br>NA    | 10.5%<br>NA      |
| 13900          | Adult/Cont. Ed. Programs                  | Other Adult/Continuing Ed. Program                                                 | \$7,929             | \$1,003             | \$0<br>\$0           | \$1,641              | -79.3%                | NA<br>NA        | NA               |
| 14200          | Summer School Programs                    | Middle/Junior High School                                                          | \$2,573             | \$0<br>\$0          | \$0<br>\$0           | \$1,041              | -7 <i>9</i> .5%<br>NA | NA              | NA<br>NA         |
| 14300          | Summer School Programs                    | High School                                                                        | \$3,045             | \$11,390            | \$412                | \$385                | -87.4%                | -96.6%          | -6.5%            |
| 16100          | Remediation                               | Remediation Testing                                                                | \$25,011            | \$12,804            | \$313                | \$169                | -99.3%                | -98.7%          | -45.9%           |
| 16200          | Remediation                               | Preventive Remediation                                                             | \$29,249            | \$32,604            | \$24,933             | \$25,687             | -12.2%                | -21.2%          | 3.0%             |
| 17300          | Pay. to Other Gov. Units in State         | Area Vocat. School (Part. Share)                                                   | \$16,329            | \$21,183            | \$66,468             | \$34,561             | 111.7%                | 63.2%           | -48.0%           |
| 17400          | Pay. to Other Gov. Units in State         | Joint Services and Supply - Special Ed.                                            | \$617,602           | \$609,527           | \$91,928             | \$95,921             | -84.5%                | -84.3%          | 4.3%             |
| 17500          | Pay. to Other Gov. Units in State         | Special Ed Interlocal Agreements                                                   | \$017,002<br>\$0    | \$009,327<br>\$0    | \$61,490             |                      | -64.5%<br>NA          | -64.576<br>NA   | 4.5%<br>NA       |
| 22120          | Instruction                               | Imp. of Instruction - Instruction and Curriculum Dev.                              | \$0<br>\$0          | \$2,651             | \$01,490<br>\$0      | \$0<br>\$0           | NA<br>NA              | NA<br>NA        | NA<br>NA         |
| 22120          | Instruction                               | Imp. of Instruction - Instructional Staff Training                                 | \$0<br>\$291        |                     | ·                    | ος<br>21 Ε26         | 10748.6%              | 41.3%           | 43.8%            |
|                | Instruction                               | Imp. of Instruction - Other Imp. of Instruct. Services                             |                     | \$22,317            | \$21,930             | \$31,536             |                       | 93.7%           | 452.3%           |
| 22190<br>22210 | Instruction                               | Library/Media Services - Service Area Direction                                    | \$0<br>\$49,186     | \$9,906<br>\$67,031 | \$3,475<br>\$631     | \$19,192<br>\$1,276  | NA<br>-97.4%          | -98.1%          | 102.3%           |
| 22220          | Instruction                               | Library/Media Services - School Library                                            | \$31,076            | \$39,317            | \$92,424             | \$87,693             | 182.2%                | 123.0%          | -5.1%            |
| 22230          | Instruction                               | Library/Media Services - Audiovisual                                               | \$4,137             | \$409               | \$3,036              | \$3,074              | -25.7%                | 651.4%          | 1.3%             |
| 22310          | Instruction                               | Instruc. Related Tech Tech. Service Supervision and Admin.                         | \$59,500            | \$72 <i>,</i> 997   | \$79,385             | \$81,837             | 37.5%                 | 12.1%           | 3.1%             |
| 22360          | Instruction                               | Instruc. Related Tech Network Support                                              | \$58,228            | \$0                 | \$0                  | \$0                  | NA                    | NA              | NA               |
| 22370          | Instruction                               | Instruc. Related Tech Hardware Maintenance and Support                             | \$0                 | <b>\$</b> 0         | \$51,896             | \$0                  | NA                    | NA              | NA               |
| 22380          | Instruction                               | Instruc. Related Tech PD for Instr. Focused Tech. Pers.                            | \$0                 | \$195,182           | \$18,250             | \$9,328              | NA                    | -95.2%          | -48.9%           |
| 22900          | Instruction                               | Other Support Service - Instruct. Staff                                            | \$0                 | \$3,414             | \$13,014             | \$12,639             | NA                    | 270.2%          | -2.9%            |
| 25520          | Central Services                          | Textbks. for Rent/Resale - Textbks., Workbooks, & Repairs                          | \$109,724           | \$98,582            | \$101,138            | \$25,412             | -76.8%                | -74.2%          | -74.9%           |
| 25540          | Central Services                          | Textbks. for Rent/Resale - Other Textbook Rental Service                           | \$800               | \$679               | \$101,130            | \$0                  | 70.070<br>NA          | 74.270<br>NA    | 74.570<br>NA     |
| 26497          | NA                                        | Teachers Retir. Fund - 07 Acct. Code                                               | \$209,365           | \$0                 | \$0                  | \$0                  | NA                    | NA              | NA               |
|                | Student                                   | Academic Achievement Total                                                         | \$4,697,404         | \$5,554,858         | \$4,869,246          | \$4,103,668          | -12.6%                | -26.1%          | -15.7%           |
|                |                                           | Student Instructio                                                                 | nal Support         |                     |                      |                      |                       |                 |                  |
| 21110          | Students                                  | Attend. & Social Work Serv Service Area Direction                                  | \$0                 | \$0                 | \$370                | \$0                  | NA                    | NA              | NΑ               |
| 21190          | Students                                  | Attend. & Social Work Serv Other                                                   | \$0                 | \$36                | \$0                  | \$0                  | NA                    | NA              | NA               |
| 2110           |                                           |                                                                                    | \$99,807            | \$126,749           | \$133,093            | \$138,197            | 38.5%                 | 9.0%            | 3.8%             |
| 21210          | Students                                  | Guidance Services - Service Area Direction                                         | 733,607             | 7120,773            | 7133,033             | 7130,137             | 30.370                | 3.070           |                  |
|                | Students<br>Students                      | Guidance Services - Service Area Direction  Guidance Services - Appraisal Services | \$99,807<br>\$0     | \$6,229             | (\$12)               | \$130,137            | NA                    | NA              | NA               |