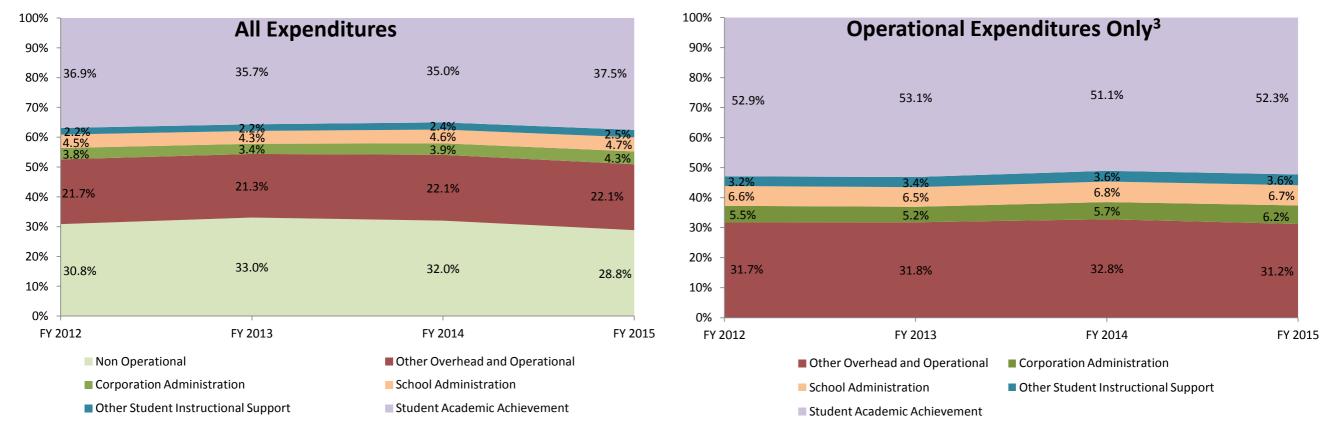

| Instructional Expenditures    |                      |            |                      |            |             |            |             |            |             |            |             |            |
|-------------------------------|----------------------|------------|----------------------|------------|-------------|------------|-------------|------------|-------------|------------|-------------|------------|
|                               | FY 2006 <sup>1</sup> |            | FY 2009 <sup>2</sup> |            | FY 2012     |            | FY 2013     |            | FY 2014     |            | FY 2015     |            |
|                               | Amount               | % of Total | Amount               | % of Total | Amount      | % of Total | Amount      | % of Total | Amount      | % of Total | Amount      | % of Total |
| Student Academic Achievement  | \$7,372,446          | 46.4%      | \$7,284,212          | 41.0%      | \$7,748,503 | 36.9%      | \$7,775,918 | 35.7%      | \$7,694,003 | 35.0%      | \$8,096,467 | 37.5%      |
| Student Instructional Support | \$1,197,121          | 7.5%       | \$1,412,203          | 8.0%       | \$1,413,052 | 6.7%       | \$1,425,402 | 6.5%       | \$1,541,585 | 7.0%       | \$1,555,746 | 7.2%       |
| Total                         | \$8,569,567          | 53.9%      | \$8,696,415          | 49.0%      | \$9,161,555 | 43.6%      | \$9,201,320 | 42.2%      | \$9,235,588 | 42.0%      | \$9,652,213 | 44.8%      |

| Non Instructional Expenditures |                                   |                                                                                                                              |                                                                                                                                                                                                 |                                                                                                                                                                                                                                                                                                 |                                                                                                                                                                                                                                                                                                                                                                                   |                                                                                                                                                                                                                                                                                                                                                                                                                                                |                                                                                                                                                                                                                                                                                                                                                                                                                                                                                                                     |                                                                                                                                                                                                                                                                                                                                                                                                                                                                                                                                                                                               |                                                                                                                                                                                                                                                                                                                                                                                                                                                                                                                                                                                                                                                                                                                                                                                                                                                                                                                                                                                                                                                                                                                                                                                                                                                                                                                            |                                                                                                                                                                                                                                                                                                                                                                                                                                                                                                                                                                                                                                                                                                                                                                                                                                                                                                                                                                                                                                                                                                                                                                                                                                                                                                                   |                                                                                                                                                                                                                                                                                                                                                                                                                                                                                                                                                                                                                                                                                                                                                                                                                                                                                                                                                                                                                                                                                                                                                                                                                                                                                                               |  |  |
|--------------------------------|-----------------------------------|------------------------------------------------------------------------------------------------------------------------------|-------------------------------------------------------------------------------------------------------------------------------------------------------------------------------------------------|-------------------------------------------------------------------------------------------------------------------------------------------------------------------------------------------------------------------------------------------------------------------------------------------------|-----------------------------------------------------------------------------------------------------------------------------------------------------------------------------------------------------------------------------------------------------------------------------------------------------------------------------------------------------------------------------------|------------------------------------------------------------------------------------------------------------------------------------------------------------------------------------------------------------------------------------------------------------------------------------------------------------------------------------------------------------------------------------------------------------------------------------------------|---------------------------------------------------------------------------------------------------------------------------------------------------------------------------------------------------------------------------------------------------------------------------------------------------------------------------------------------------------------------------------------------------------------------------------------------------------------------------------------------------------------------|-----------------------------------------------------------------------------------------------------------------------------------------------------------------------------------------------------------------------------------------------------------------------------------------------------------------------------------------------------------------------------------------------------------------------------------------------------------------------------------------------------------------------------------------------------------------------------------------------|----------------------------------------------------------------------------------------------------------------------------------------------------------------------------------------------------------------------------------------------------------------------------------------------------------------------------------------------------------------------------------------------------------------------------------------------------------------------------------------------------------------------------------------------------------------------------------------------------------------------------------------------------------------------------------------------------------------------------------------------------------------------------------------------------------------------------------------------------------------------------------------------------------------------------------------------------------------------------------------------------------------------------------------------------------------------------------------------------------------------------------------------------------------------------------------------------------------------------------------------------------------------------------------------------------------------------|-------------------------------------------------------------------------------------------------------------------------------------------------------------------------------------------------------------------------------------------------------------------------------------------------------------------------------------------------------------------------------------------------------------------------------------------------------------------------------------------------------------------------------------------------------------------------------------------------------------------------------------------------------------------------------------------------------------------------------------------------------------------------------------------------------------------------------------------------------------------------------------------------------------------------------------------------------------------------------------------------------------------------------------------------------------------------------------------------------------------------------------------------------------------------------------------------------------------------------------------------------------------------------------------------------------------|---------------------------------------------------------------------------------------------------------------------------------------------------------------------------------------------------------------------------------------------------------------------------------------------------------------------------------------------------------------------------------------------------------------------------------------------------------------------------------------------------------------------------------------------------------------------------------------------------------------------------------------------------------------------------------------------------------------------------------------------------------------------------------------------------------------------------------------------------------------------------------------------------------------------------------------------------------------------------------------------------------------------------------------------------------------------------------------------------------------------------------------------------------------------------------------------------------------------------------------------------------------------------------------------------------------|--|--|
| FY 2006 <sup>1</sup>           |                                   | FY 2009 <sup>2</sup>                                                                                                         |                                                                                                                                                                                                 | FY 2012                                                                                                                                                                                                                                                                                         |                                                                                                                                                                                                                                                                                                                                                                                   | FY 2013                                                                                                                                                                                                                                                                                                                                                                                                                                        |                                                                                                                                                                                                                                                                                                                                                                                                                                                                                                                     | FY 2014                                                                                                                                                                                                                                                                                                                                                                                                                                                                                                                                                                                       |                                                                                                                                                                                                                                                                                                                                                                                                                                                                                                                                                                                                                                                                                                                                                                                                                                                                                                                                                                                                                                                                                                                                                                                                                                                                                                                            | FY 2015                                                                                                                                                                                                                                                                                                                                                                                                                                                                                                                                                                                                                                                                                                                                                                                                                                                                                                                                                                                                                                                                                                                                                                                                                                                                                                           |                                                                                                                                                                                                                                                                                                                                                                                                                                                                                                                                                                                                                                                                                                                                                                                                                                                                                                                                                                                                                                                                                                                                                                                                                                                                                                               |  |  |
| Amount                         | % of Total                        | Amount                                                                                                                       | % of Total                                                                                                                                                                                      | Amount                                                                                                                                                                                                                                                                                          | % of Total                                                                                                                                                                                                                                                                                                                                                                        | Amount                                                                                                                                                                                                                                                                                                                                                                                                                                         | % of Total                                                                                                                                                                                                                                                                                                                                                                                                                                                                                                          | Amount                                                                                                                                                                                                                                                                                                                                                                                                                                                                                                                                                                                        | % of Total                                                                                                                                                                                                                                                                                                                                                                                                                                                                                                                                                                                                                                                                                                                                                                                                                                                                                                                                                                                                                                                                                                                                                                                                                                                                                                                 | Amount                                                                                                                                                                                                                                                                                                                                                                                                                                                                                                                                                                                                                                                                                                                                                                                                                                                                                                                                                                                                                                                                                                                                                                                                                                                                                                            | % of Total                                                                                                                                                                                                                                                                                                                                                                                                                                                                                                                                                                                                                                                                                                                                                                                                                                                                                                                                                                                                                                                                                                                                                                                                                                                                                                    |  |  |
| \$4,053,884                    | 25.5%                             | \$5,153,624                                                                                                                  | 29.0%                                                                                                                                                                                           | \$5,357,398                                                                                                                                                                                                                                                                                     | 25.5%                                                                                                                                                                                                                                                                                                                                                                             | \$5,395,166                                                                                                                                                                                                                                                                                                                                                                                                                                    | 24.7%                                                                                                                                                                                                                                                                                                                                                                                                                                                                                                               | \$5,697,965                                                                                                                                                                                                                                                                                                                                                                                                                                                                                                                                                                                   | 25.9%                                                                                                                                                                                                                                                                                                                                                                                                                                                                                                                                                                                                                                                                                                                                                                                                                                                                                                                                                                                                                                                                                                                                                                                                                                                                                                                      | \$5,696,140                                                                                                                                                                                                                                                                                                                                                                                                                                                                                                                                                                                                                                                                                                                                                                                                                                                                                                                                                                                                                                                                                                                                                                                                                                                                                                       | 26.4%                                                                                                                                                                                                                                                                                                                                                                                                                                                                                                                                                                                                                                                                                                                                                                                                                                                                                                                                                                                                                                                                                                                                                                                                                                                                                                         |  |  |
| \$3,273,729                    | 20.6%                             | \$3,899,439                                                                                                                  | 22.0%                                                                                                                                                                                           | \$6,477,139                                                                                                                                                                                                                                                                                     | 30.8%                                                                                                                                                                                                                                                                                                                                                                             | \$7,205,535                                                                                                                                                                                                                                                                                                                                                                                                                                    | 33.0%                                                                                                                                                                                                                                                                                                                                                                                                                                                                                                               | \$7,030,850                                                                                                                                                                                                                                                                                                                                                                                                                                                                                                                                                                                   | 32.0%                                                                                                                                                                                                                                                                                                                                                                                                                                                                                                                                                                                                                                                                                                                                                                                                                                                                                                                                                                                                                                                                                                                                                                                                                                                                                                                      | \$6,213,828                                                                                                                                                                                                                                                                                                                                                                                                                                                                                                                                                                                                                                                                                                                                                                                                                                                                                                                                                                                                                                                                                                                                                                                                                                                                                                       | 28.8%                                                                                                                                                                                                                                                                                                                                                                                                                                                                                                                                                                                                                                                                                                                                                                                                                                                                                                                                                                                                                                                                                                                                                                                                                                                                                                         |  |  |
| \$0                            | 0.0%                              | \$0                                                                                                                          | 0.0%                                                                                                                                                                                            | \$0                                                                                                                                                                                                                                                                                             | 0.0%                                                                                                                                                                                                                                                                                                                                                                              | \$0                                                                                                                                                                                                                                                                                                                                                                                                                                            | 0.0%                                                                                                                                                                                                                                                                                                                                                                                                                                                                                                                | \$0                                                                                                                                                                                                                                                                                                                                                                                                                                                                                                                                                                                           | 0.0%                                                                                                                                                                                                                                                                                                                                                                                                                                                                                                                                                                                                                                                                                                                                                                                                                                                                                                                                                                                                                                                                                                                                                                                                                                                                                                                       | \$0                                                                                                                                                                                                                                                                                                                                                                                                                                                                                                                                                                                                                                                                                                                                                                                                                                                                                                                                                                                                                                                                                                                                                                                                                                                                                                               | 0.0%                                                                                                                                                                                                                                                                                                                                                                                                                                                                                                                                                                                                                                                                                                                                                                                                                                                                                                                                                                                                                                                                                                                                                                                                                                                                                                          |  |  |
| \$7,327,613                    | 46.1%                             | \$9,053,063                                                                                                                  | 51.0%                                                                                                                                                                                           | \$11,834,537                                                                                                                                                                                                                                                                                    | 56.4%                                                                                                                                                                                                                                                                                                                                                                             | \$12,600,701                                                                                                                                                                                                                                                                                                                                                                                                                                   | 57.8%                                                                                                                                                                                                                                                                                                                                                                                                                                                                                                               | \$12,728,815                                                                                                                                                                                                                                                                                                                                                                                                                                                                                                                                                                                  | 58.0%                                                                                                                                                                                                                                                                                                                                                                                                                                                                                                                                                                                                                                                                                                                                                                                                                                                                                                                                                                                                                                                                                                                                                                                                                                                                                                                      | \$11,909,968                                                                                                                                                                                                                                                                                                                                                                                                                                                                                                                                                                                                                                                                                                                                                                                                                                                                                                                                                                                                                                                                                                                                                                                                                                                                                                      | 55.2%                                                                                                                                                                                                                                                                                                                                                                                                                                                                                                                                                                                                                                                                                                                                                                                                                                                                                                                                                                                                                                                                                                                                                                                                                                                                                                         |  |  |
|                                | \$4,053,884<br>\$3,273,729<br>\$0 | Amount         % of Total           \$4,053,884         25.5%           \$3,273,729         20.6%           \$0         0.0% | Amount         % of Total         Amount           \$4,053,884         25.5%         \$5,153,624           \$3,273,729         20.6%         \$3,899,439           \$0         0.0%         \$0 | FY 2006¹         FY 2009²           Amount         % of Total         Amount         % of Total           \$4,053,884         25.5%         \$5,153,624         29.0%           \$3,273,729         20.6%         \$3,899,439         22.0%           \$0         0.0%         \$0         0.0% | FY 2006¹         FY 2009²         FY 201           Amount         % of Total         Amount         % of Total         Amount           \$4,053,884         25.5%         \$5,153,624         29.0%         \$5,357,398           \$3,273,729         20.6%         \$3,899,439         22.0%         \$6,477,139           \$0         0.0%         \$0         0.0%         \$0 | FY 2006¹         FY 2009²         FY 2012           Amount         % of Total         Amount         % of Total         Amount         % of Total           \$4,053,884         25.5%         \$5,153,624         29.0%         \$5,357,398         25.5%           \$3,273,729         20.6%         \$3,899,439         22.0%         \$6,477,139         30.8%           \$0         0.0%         \$0         0.0%         \$0         0.0% | FY 2006¹         FY 2009²         FY 2012         FY 201           Amount         % of Total         Amount         % of Total         Amount         % of Total         Amount           \$4,053,884         25.5%         \$5,153,624         29.0%         \$5,357,398         25.5%         \$5,395,166           \$3,273,729         20.6%         \$3,899,439         22.0%         \$6,477,139         30.8%         \$7,205,535           \$0         0.0%         \$0         0.0%         \$0         \$0 | FY 2006¹         FY 2009²         FY 2012         FY 2013           Amount         % of Total         Amount         % of Total         Amount         % of Total         Amount         % of Total           \$4,053,884         25.5%         \$5,153,624         29.0%         \$5,357,398         25.5%         \$5,395,166         24.7%           \$3,273,729         20.6%         \$3,899,439         22.0%         \$6,477,139         30.8%         \$7,205,535         33.0%           \$0         0.0%         \$0         0.0%         \$0         0.0%         \$0         0.0% | FY 2006¹         FY 2009²         FY 2012         FY 2013         FY 201           Amount         % of Total         < | FY 2006¹         FY 2009²         FY 2012         FY 2013         FY 2014           Amount         % of Total         Amount         % of Total | FY 2006¹         FY 2009²         FY 2012         FY 2013         FY 2014         FY 201           Amount         % of Total         Amount |  |  |

Note 3: Operational expenditures exclude: Non Operational expenditure type, Property object codes, and Adult/Continuing Education accounts.

|         |                                   | North West Hendricks                                                      | 3010015 (3233)        |                     |               | Per                     | cent Chang      | e               |                         |
|---------|-----------------------------------|---------------------------------------------------------------------------|-----------------------|---------------------|---------------|-------------------------|-----------------|-----------------|-------------------------|
| Account |                                   |                                                                           | FY 2006               | FY 2009             | FY 2014       | FY 2015                 | 2006 to<br>2015 | 2009 to<br>2015 | 2014 to<br>2015         |
|         |                                   | Student Academic                                                          | Achievement           |                     |               |                         |                 |                 |                         |
| 11050   | Regular Programs                  | Full Day Kindergarten                                                     | \$0                   | \$0                 | \$320,915     | \$352,638               | NA              | NA              | 9.9%                    |
| 11100   | Regular Programs                  | Elementary                                                                | \$1,847,616           | \$2,615,268         | \$2,214,175   | \$2,254,381             | 22.0%           | -13.8%          | 1.8%                    |
| 11200   | Regular Programs                  | Middle/Junior High                                                        | \$885,839             | \$1,195,971         | \$1,143,463   | \$1,219,494             | 37.7%           | 2.0%            | 6.6%                    |
| 11300   | Regular Programs                  | High School                                                               | \$1,267,028           | \$1,627,289         | \$1,706,376   | \$1,643,491             | 29.7%           | 1.0%            | -3.7%                   |
| 11355   | Regular Programs                  | High School - Acad. Honors High Ability Students                          | \$0                   | \$2,316             | \$110,985     | \$190,319               | NA              | 8116.8%         | 71.5%                   |
| 11520   | Regular Programs                  | Vocational Education - Area School Participation                          | \$86,008              | \$61,627            | \$195,498     | \$158,317               | 84.1%           | 156.9%          | -19.0%                  |
| 11630   | Regular Programs                  | Alternative Education Programs - High School                              | \$58,249              | \$17,557            | \$46,383      | \$43,376                | -25.5%          | 147.1%          | -6.5%                   |
| 12210   | Special Programs                  | Mental Disabilities - Mild Mental Disabilities                            | \$444,685             | \$583,879           | \$712,139     | \$757,723               | 70.4%           | 29.8%           | 6.4%                    |
| 12220   | Special Programs                  | Mental Disabilities - Moderate Mental Disabilities                        | \$86,851              | \$92,343            | \$92,217      | \$97,876                | 12.7%           | 6.0%            | 6.1%                    |
| 12350   | Special Programs                  | Physical Impairment - Homebound                                           | \$4,309               | \$1,945             | \$7,424       | \$1,196                 | -72.2%          | -38.5%          | -83.9%                  |
| 12610   | Special Programs                  | Learning Disability                                                       | \$94,217              | \$132,622           | \$75,706      | \$68,399                | -27.4%          | -48.4%          | -9.7%                   |
| 12810   | Special Programs                  | Special Education Preschool                                               | \$26,312              | (\$11,702)          | \$175,851     | \$250,397               | 851.6%          | NA              | 42.4%                   |
| 12900   | Special Programs                  | Other Special Programs                                                    | \$0                   | \$0                 | \$30,716      | \$0                     | NA              | NA              | NA                      |
| 13100   | Adult/Cont. Ed. Programs          | Instruction                                                               | \$1,246               | \$1,213             | \$0           | \$0                     | NA              | NA              | NA                      |
| 14300   | Summer School Programs            | High School                                                               | \$21,750              | \$28,795            | \$56,104      | \$54,199                | 149.2%          | 88.2%           | -3.4%                   |
| 16100   | Remediation                       | Remediation Testing                                                       | \$26,610              | \$31,146            | \$14,641      | \$14,342                | -46.1%          | -54.0%          | -2.0%                   |
| 16200   | Remediation                       | Preventive Remediation                                                    | \$7,647               | \$6,495             | \$199         | \$142                   | -98.1%          | -97.8%          | -28.6%                  |
| 17400   | Pay. to Other Gov. Units in State | Joint Services and Supply - Special Ed.                                   | \$144,984             | \$244,155           | \$234,455     | \$223,947               | 54.5%           | -8.3%           | -4.5%                   |
| 17900   | Pay. to Other Gov. Units in State | Other                                                                     | \$216                 | \$0                 | \$0           | \$0                     | NA              | NA              | NA                      |
| 18000   | Category not Specified            | Payments to Gov. Units Outside State                                      | \$0                   | \$0                 | \$0           | \$80                    | NA              | NA              | NA                      |
| 22120   | Instruction                       | Imp. of Instruction - Instruction and Curriculum Dev.                     | \$48,170              | \$72,972            | \$48,058      | \$56,376                | 17.0%           | -22.7%          | 17.3%                   |
| 22130   | Instruction                       | Imp. of Instruction - Instructional Staff Training                        | \$0                   | \$768               | \$0           | \$0                     | NA              | NA              | NA                      |
| 22190   | Instruction                       | Imp. of Instruction - Other Imp. of Instruct. Services                    | \$17,394              | \$17,142            | \$40,410      | \$50,290                | 189.1%          | 193.4%          | 24.4%                   |
| 22220   | Instruction                       | Library/Media Services - School Library                                   | \$142,103             | \$165,781           | \$89,446      | \$86,987                | -38.8%          | -47.5%          | -2.7%                   |
| 22250   | Instruction                       | Library/Media Services - Computer Assisted Instruc. Services              | \$67                  | \$0                 | \$0           | \$0                     | NA              | NA              | NA                      |
| 22290   | Instruction                       | Library/Media Services - Other Educational Media Services                 | \$1,448               | \$108               | \$0           | \$0                     | NA              | NA              | NA                      |
| 22310   | Instruction                       | Instruc. Related Tech Tech. Service Supervision and Admin.                | \$67,085              | \$0                 | \$0           | \$0                     | NA              | NA              | NA                      |
| 22360   | Instruction                       | Instruc. Related Tech Network Support                                     | \$114,291             | \$125,045           | \$39,584      | \$47,651                | -58.3%          | -61.9%          | 20.4%                   |
| 22370   | Instruction                       | Instruc. Related Tech Hardware Maintenance and Support                    | \$0                   | \$0                 | \$207,626     | \$297,750               | NA              | NA              | 43.4%                   |
| 22900   | Instruction                       | Other Support Service - Instruct. Staff                                   | \$0                   | \$0                 | \$1,346       | \$0                     | NA              | NA              | NA                      |
| 25520   | Central Services                  | Textbks. for Rent/Resale - Textbks., Workbooks, & Repairs                 | \$124 <i>,</i> 857    | \$269,904           | \$21,788      | \$18,852                | -84.9%          | -93.0%          | -13.5%                  |
| 25540   | Central Services                  | Textbks. for Rent/Resale - Other Textbook Rental Service                  | \$79 <i>,</i> 432     | \$9,376             | \$68,516      | \$78,281                | -1.4%           | 734.9%          | 14.3%                   |
| 25560   | Central Services                  | Textbks. for Rent/Resale - Public Information Services                    | \$62,409              | (\$7,804)           | \$35,507      | \$29,533                | -52.7%          | NA              | -16.8%                  |
| 25570   | Central Services                  | Textbks. for Rent/Resale - Materials and Supplies                         | \$3,068               | \$0                 | \$4,475       | \$100,430               | 3173.3%         | NA              | 2144.2%                 |
| 26497   | NA                                | Teachers Retir. Fund - 07 Acct. Code                                      | \$361,828             | \$0                 | \$0           | \$0                     | NA              | NA              | NA                      |
|         | Student                           | Academic Achievement Total                                                | \$6,025,717           | \$7,284,212         | \$7,694,003   | \$8,096,467             | 34.4%           | 11.2%           | 5.2%                    |
|         |                                   | Student Instructio                                                        | nal Support           |                     |               |                         |                 |                 |                         |
| 21220   | Students                          | Guidance Services - Counseling Services                                   | \$188,089             | \$293,901           | \$288,374     | \$297,832               | 58.3%           | 1.3%            | 3.3%                    |
| 21250   | Students                          | Guidance Services - Records Maintenance                                   | \$11,684              | \$13,513            | \$19,221      | \$17,643                | 51.0%           | 30.6%           | -8.2%                   |
| 21340   | Students                          | Health Services - Nurse Services                                          | \$81,754              | \$100,059           | \$144,755     | \$149,730               | 83.1%           | 49.6%           | 3.4%                    |
| 21340   | Students                          | Health Services - Nurse Services  Health Services - Other Health Services | \$6,162               | \$1,710             | \$2,420       | \$1,596                 | -74.1%          | -6.7%           | -34.0%                  |
| 21520   | Students                          | Speech Path. & Audio. Serv Speech Pathology Services                      | \$55,535              | \$1,710<br>\$77,470 | \$73,818      | \$1,390<br>\$72,802     | 31.1%           | -6.0%           | -34.0 <i>%</i><br>-1.4% |
| 24100   | School Administration             | Office of The Principal                                                   | \$55,555<br>\$613,597 | \$925,551           | \$1,012,291   | \$72,802<br>\$1,016,142 | 65.6%           | 9.8%            | -1.4%<br>0.4%           |
| 24900   | School Administration             | Other Support Services - School Admin.                                    | \$0                   | \$0                 | \$706         | \$0                     | NA              | NA              | NA                      |
|         | Studen                            | t Instructional Support Total                                             | \$956,821             | \$1,412,203         | \$1,541,585   | \$1,555,746             | 62.6%           | 10.2%           | 0.9%                    |
|         | - Ctuden                          |                                                                           |                       | Ţ =/ · == j= 00     | Ţ =,C : =,000 |                         | 02.070          | 201270          | 3.370                   |
| 22445   |                                   | Overhead and Op                                                           |                       | 640.000             | 40 -0:        | 447 700                 | 77.001          | 60.651          | 470.00                  |
| 23110   | General Administration            | Board of Education - Service Area Direction                               | \$10,000              | \$10,830            | \$6,564       | \$17,723                | 77.2%           | 63.6%           | 170.0%                  |
| 23120   | General Administration            | Board of Education - Service Area Assistants                              | \$125,545             | \$172,005           | \$160,483     | \$172,225               | 37.2%           | 0.1%            | 7.3%                    |
| 23150   | General Administration            | Board of Education - Legal Services                                       | \$13,116              | \$2,751             | \$14,887      | \$18,533                | 41.3%           | 573.7%          | 24.5%                   |