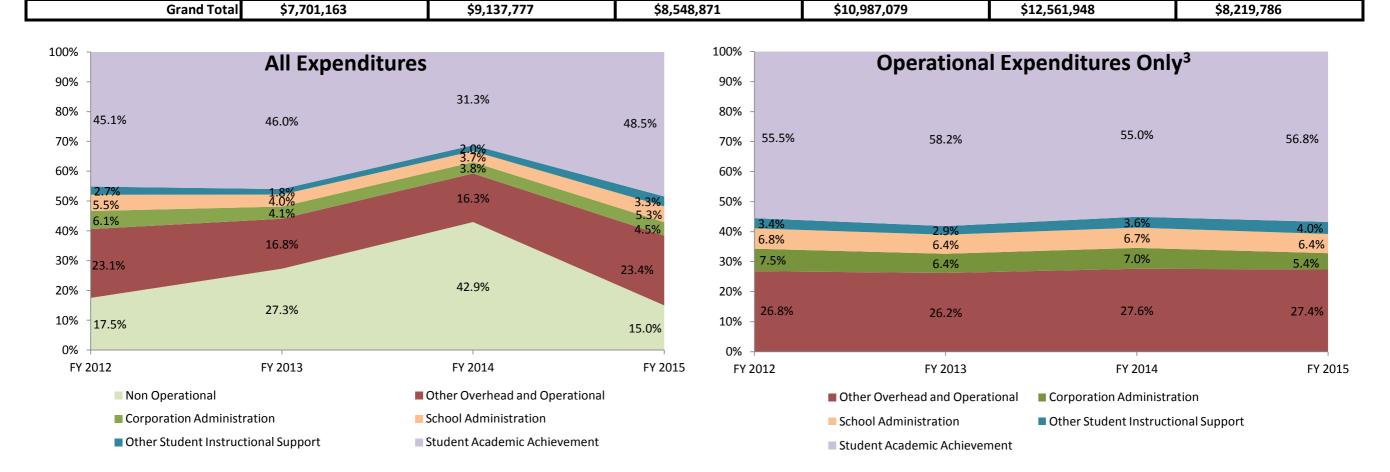

| Instructional Expenditures    |                      |            |             |                              |             |            |             |            |             |            |             |            |
|-------------------------------|----------------------|------------|-------------|------------------------------|-------------|------------|-------------|------------|-------------|------------|-------------|------------|
|                               | FY 2006 <sup>1</sup> |            | FY 2009     | FY 2009 <sup>2</sup> FY 2012 |             | FY 2013    |             | FY 2014    |             | FY 2015    |             |            |
|                               | Amount               | % of Total | Amount      | % of Total                   | Amount      | % of Total | Amount      | % of Total | Amount      | % of Total | Amount      | % of Total |
| Student Academic Achievement  | \$3,874,342          | 50.3%      | \$4,201,416 | 46.0%                        | \$3,859,661 | 45.1%      | \$5,053,037 | 46.0%      | \$3,930,570 | 31.3%      | \$3,984,181 | 48.5%      |
| Student Instructional Support | \$551,458            | 7.2%       | \$786,380   | 8.6%                         | \$701,386   | 8.2%       | \$645,385   | 5.9%       | \$712,244   | 5.7%       | \$709,384   | 8.6%       |
| Total                         | \$4,425,799          | 57.5%      | \$4,987,796 | 54.6%                        | \$4,561,047 | 53.4%      | \$5,698,421 | 51.9%      | \$4,642,814 | 37.0%      | \$4,693,565 | 57.1%      |

| Non Instructional Expenditures |                                   |                                                    |                                                                                                                                                                                                 |                                                                                                                                                                                                                                                                                                 |                                                                                                                                                                                                                                                                                                                                                                                    |                                                                                                                                                                                                                                                                                                                                                                                                                                                |                                                                                                                                                                                                                                                                                                                                                                                                                                                                                                                     |                                                                                                                                                                                                                                                                                                                                                                                                                                                                                                                                                                                               |                                                                                                                                                                                                                                                                                                                                                                                                                                                                                                                                                                                                                                                                                                  |                                                                                                                                                                                                                                                                                                                                                                                                                                                                                                                                                                                                                                                                                                                                                                                                                                                                                                                                                                                                                                                                                                                                                                                                                                                                                                                   |                                                                                                                                                                                                                                                                                                                                                                                                                                                                                                                                                                                                                                                                                                                                                                                                                                                                                                                                                                                                                                                                                                                                                                                                                                                                                                        |  |
|--------------------------------|-----------------------------------|----------------------------------------------------|-------------------------------------------------------------------------------------------------------------------------------------------------------------------------------------------------|-------------------------------------------------------------------------------------------------------------------------------------------------------------------------------------------------------------------------------------------------------------------------------------------------|------------------------------------------------------------------------------------------------------------------------------------------------------------------------------------------------------------------------------------------------------------------------------------------------------------------------------------------------------------------------------------|------------------------------------------------------------------------------------------------------------------------------------------------------------------------------------------------------------------------------------------------------------------------------------------------------------------------------------------------------------------------------------------------------------------------------------------------|---------------------------------------------------------------------------------------------------------------------------------------------------------------------------------------------------------------------------------------------------------------------------------------------------------------------------------------------------------------------------------------------------------------------------------------------------------------------------------------------------------------------|-----------------------------------------------------------------------------------------------------------------------------------------------------------------------------------------------------------------------------------------------------------------------------------------------------------------------------------------------------------------------------------------------------------------------------------------------------------------------------------------------------------------------------------------------------------------------------------------------|--------------------------------------------------------------------------------------------------------------------------------------------------------------------------------------------------------------------------------------------------------------------------------------------------------------------------------------------------------------------------------------------------------------------------------------------------------------------------------------------------------------------------------------------------------------------------------------------------------------------------------------------------------------------------------------------------|-------------------------------------------------------------------------------------------------------------------------------------------------------------------------------------------------------------------------------------------------------------------------------------------------------------------------------------------------------------------------------------------------------------------------------------------------------------------------------------------------------------------------------------------------------------------------------------------------------------------------------------------------------------------------------------------------------------------------------------------------------------------------------------------------------------------------------------------------------------------------------------------------------------------------------------------------------------------------------------------------------------------------------------------------------------------------------------------------------------------------------------------------------------------------------------------------------------------------------------------------------------------------------------------------------------------|--------------------------------------------------------------------------------------------------------------------------------------------------------------------------------------------------------------------------------------------------------------------------------------------------------------------------------------------------------------------------------------------------------------------------------------------------------------------------------------------------------------------------------------------------------------------------------------------------------------------------------------------------------------------------------------------------------------------------------------------------------------------------------------------------------------------------------------------------------------------------------------------------------------------------------------------------------------------------------------------------------------------------------------------------------------------------------------------------------------------------------------------------------------------------------------------------------------------------------------------------------------------------------------------------------|--|
| FY 2006                        | 1                                 | FY 2009 <sup>2</sup>                               |                                                                                                                                                                                                 | FY 2012                                                                                                                                                                                                                                                                                         |                                                                                                                                                                                                                                                                                                                                                                                    | FY 2013                                                                                                                                                                                                                                                                                                                                                                                                                                        |                                                                                                                                                                                                                                                                                                                                                                                                                                                                                                                     | FY 2014                                                                                                                                                                                                                                                                                                                                                                                                                                                                                                                                                                                       |                                                                                                                                                                                                                                                                                                                                                                                                                                                                                                                                                                                                                                                                                                  | FY 2015                                                                                                                                                                                                                                                                                                                                                                                                                                                                                                                                                                                                                                                                                                                                                                                                                                                                                                                                                                                                                                                                                                                                                                                                                                                                                                           |                                                                                                                                                                                                                                                                                                                                                                                                                                                                                                                                                                                                                                                                                                                                                                                                                                                                                                                                                                                                                                                                                                                                                                                                                                                                                                        |  |
| Amount                         | % of Total                        | Amount                                             | % of Total                                                                                                                                                                                      | Amount                                                                                                                                                                                                                                                                                          | % of Total                                                                                                                                                                                                                                                                                                                                                                         | Amount                                                                                                                                                                                                                                                                                                                                                                                                                                         | % of Total                                                                                                                                                                                                                                                                                                                                                                                                                                                                                                          | Amount                                                                                                                                                                                                                                                                                                                                                                                                                                                                                                                                                                                        | % of Total                                                                                                                                                                                                                                                                                                                                                                                                                                                                                                                                                                                                                                                                                       | Amount                                                                                                                                                                                                                                                                                                                                                                                                                                                                                                                                                                                                                                                                                                                                                                                                                                                                                                                                                                                                                                                                                                                                                                                                                                                                                                            | % of Total                                                                                                                                                                                                                                                                                                                                                                                                                                                                                                                                                                                                                                                                                                                                                                                                                                                                                                                                                                                                                                                                                                                                                                                                                                                                                             |  |
| \$1,899,616                    | 24.7%                             | \$2,380,868                                        | 26.1%                                                                                                                                                                                           | \$2,491,276                                                                                                                                                                                                                                                                                     | 29.1%                                                                                                                                                                                                                                                                                                                                                                              | \$2,289,963                                                                                                                                                                                                                                                                                                                                                                                                                                    | 20.8%                                                                                                                                                                                                                                                                                                                                                                                                                                                                                                               | \$2,524,328                                                                                                                                                                                                                                                                                                                                                                                                                                                                                                                                                                                   | 20.1%                                                                                                                                                                                                                                                                                                                                                                                                                                                                                                                                                                                                                                                                                            | \$2,294,476                                                                                                                                                                                                                                                                                                                                                                                                                                                                                                                                                                                                                                                                                                                                                                                                                                                                                                                                                                                                                                                                                                                                                                                                                                                                                                       | 27.9%                                                                                                                                                                                                                                                                                                                                                                                                                                                                                                                                                                                                                                                                                                                                                                                                                                                                                                                                                                                                                                                                                                                                                                                                                                                                                                  |  |
| \$1,375,747                    | 17.9%                             | \$1,769,113                                        | 19.4%                                                                                                                                                                                           | \$1,496,548                                                                                                                                                                                                                                                                                     | 17.5%                                                                                                                                                                                                                                                                                                                                                                              | \$2,998,696                                                                                                                                                                                                                                                                                                                                                                                                                                    | 27.3%                                                                                                                                                                                                                                                                                                                                                                                                                                                                                                               | \$5,394,806                                                                                                                                                                                                                                                                                                                                                                                                                                                                                                                                                                                   | 42.9%                                                                                                                                                                                                                                                                                                                                                                                                                                                                                                                                                                                                                                                                                            | \$1,231,746                                                                                                                                                                                                                                                                                                                                                                                                                                                                                                                                                                                                                                                                                                                                                                                                                                                                                                                                                                                                                                                                                                                                                                                                                                                                                                       | 15.0%                                                                                                                                                                                                                                                                                                                                                                                                                                                                                                                                                                                                                                                                                                                                                                                                                                                                                                                                                                                                                                                                                                                                                                                                                                                                                                  |  |
| \$0                            | 0.0%                              | \$0                                                | 0.0%                                                                                                                                                                                            | \$0                                                                                                                                                                                                                                                                                             | 0.0%                                                                                                                                                                                                                                                                                                                                                                               | \$0                                                                                                                                                                                                                                                                                                                                                                                                                                            | 0.0%                                                                                                                                                                                                                                                                                                                                                                                                                                                                                                                | \$0                                                                                                                                                                                                                                                                                                                                                                                                                                                                                                                                                                                           | 0.0%                                                                                                                                                                                                                                                                                                                                                                                                                                                                                                                                                                                                                                                                                             | \$0                                                                                                                                                                                                                                                                                                                                                                                                                                                                                                                                                                                                                                                                                                                                                                                                                                                                                                                                                                                                                                                                                                                                                                                                                                                                                                               | 0.0%                                                                                                                                                                                                                                                                                                                                                                                                                                                                                                                                                                                                                                                                                                                                                                                                                                                                                                                                                                                                                                                                                                                                                                                                                                                                                                   |  |
| \$3,275,363                    | 42.5%                             | \$4,149,982                                        | 45.4%                                                                                                                                                                                           | \$3,987,824                                                                                                                                                                                                                                                                                     | 46.6%                                                                                                                                                                                                                                                                                                                                                                              | \$5,288,658                                                                                                                                                                                                                                                                                                                                                                                                                                    | 48.1%                                                                                                                                                                                                                                                                                                                                                                                                                                                                                                               | \$7,919,134                                                                                                                                                                                                                                                                                                                                                                                                                                                                                                                                                                                   | 63.0%                                                                                                                                                                                                                                                                                                                                                                                                                                                                                                                                                                                                                                                                                            | \$3,526,221                                                                                                                                                                                                                                                                                                                                                                                                                                                                                                                                                                                                                                                                                                                                                                                                                                                                                                                                                                                                                                                                                                                                                                                                                                                                                                       | 42.9%                                                                                                                                                                                                                                                                                                                                                                                                                                                                                                                                                                                                                                                                                                                                                                                                                                                                                                                                                                                                                                                                                                                                                                                                                                                                                                  |  |
| •                              | \$1,899,616<br>\$1,375,747<br>\$0 | \$1,899,616 24.7%<br>\$1,375,747 17.9%<br>\$0 0.0% | Amount         % of Total         Amount           \$1,899,616         24.7%         \$2,380,868           \$1,375,747         17.9%         \$1,769,113           \$0         0.0%         \$0 | FY 2006¹         FY 2009²           Amount         % of Total         Amount         % of Total           \$1,899,616         24.7%         \$2,380,868         26.1%           \$1,375,747         17.9%         \$1,769,113         19.4%           \$0         0.0%         \$0         0.0% | FY 2006¹         FY 2009²         FY 2012           Amount         % of Total         Amount         % of Total         Amount           \$1,899,616         24.7%         \$2,380,868         26.1%         \$2,491,276           \$1,375,747         17.9%         \$1,769,113         19.4%         \$1,496,548           \$0         0.0%         \$0         0.0%         \$0 | FY 2006¹         FY 2009²         FY 2012           Amount         % of Total         Amount         % of Total         Amount         % of Total           \$1,899,616         24.7%         \$2,380,868         26.1%         \$2,491,276         29.1%           \$1,375,747         17.9%         \$1,769,113         19.4%         \$1,496,548         17.5%           \$0         0.0%         \$0         0.0%         \$0         0.0% | FY 2006¹         FY 2009²         FY 2012         FY 201           Amount         % of Total         Amount         % of Total         Amount         % of Total         Amount           \$1,899,616         24.7%         \$2,380,868         26.1%         \$2,491,276         29.1%         \$2,289,963           \$1,375,747         17.9%         \$1,769,113         19.4%         \$1,496,548         17.5%         \$2,998,696           \$0         0.0%         \$0         0.0%         \$0         \$0 | FY 2006¹         FY 2009²         FY 2012         FY 2013           Amount         % of Total         Amount         % of Total         Amount         % of Total         Amount         % of Total           \$1,899,616         24.7%         \$2,380,868         26.1%         \$2,491,276         29.1%         \$2,289,963         20.8%           \$1,375,747         17.9%         \$1,769,113         19.4%         \$1,496,548         17.5%         \$2,998,696         27.3%           \$0         0.0%         \$0         0.0%         \$0         0.0%         \$0         0.0% | FY 2006¹         FY 2009²         FY 2012         FY 2013         FY 2013         FY 2012           Amount         % of Total         Amount         % of Total         Amount         % of Total         Amount         % of Total         Amount           \$1,899,616         24.7%         \$2,380,868         26.1%         \$2,491,276         29.1%         \$2,289,963         20.8%         \$2,524,328           \$1,375,747         17.9%         \$1,769,113         19.4%         \$1,496,548         17.5%         \$2,998,696         27.3%         \$5,394,806           \$0         0.0%         \$0         0.0%         \$0         0.0%         \$0         0.0%         \$0 | FY 2006¹         FY 2009²         FY 2012         FY 2013         FY 2014           Amount         % of Total         Amount         % of Total | FY 2006¹         FY 2009²         FY 2012         FY 2013         FY 2014         FY 2014         FY 2019           Amount         % of Total         Amount         % |  |

Note 3: Operational expenditures exclude: Non Operational expenditure type, Property object codes, and Adult/Continuing Education accounts.

|         |                                   | North Vermillion Com                                       |             |                 |                 |                          | Per             | е               |              |
|---------|-----------------------------------|------------------------------------------------------------|-------------|-----------------|-----------------|--------------------------|-----------------|-----------------|--------------|
| Account |                                   |                                                            | FY 2006     | FY 2009         | FY 2014         | FY 2015                  | 2006 to<br>2015 | 2009 to<br>2015 | 2014 to      |
|         |                                   | Student Academic                                           | Achievement |                 |                 |                          |                 |                 |              |
| 11050   | Regular Programs                  | Full Day Kindergarten                                      | \$137,961   | \$215,411       | \$146,347       | \$151,355                | 9.7%            | -29.7%          | 3.4%         |
| 11100   | Regular Programs                  | Elementary                                                 | \$1,037,904 | \$1,397,298     | \$1,262,453     | \$1,320,274              | 27.2%           | -5.5%           | 4.6%         |
| 11300   | Regular Programs                  | High School                                                | \$1,064,510 | \$1,172,315     | \$1,261,357     | \$1,328,121              | 24.8%           | 13.3%           | 5.3%         |
| 11450   | Regular Programs                  | Vocational Education - Consumer and Homemaking             | \$34,442    | \$43,288        | \$0             | \$0                      | NA              | NA              | NA           |
| 11470   | Regular Programs                  | Vocational Education - Business Education                  | \$38,161    | \$106,214       | \$122,509       | \$126,606                | 231.8%          | 19.2%           | 3.3%         |
| 11480   | Regular Programs                  | Vocational Education - Industrial Education A              | \$0         | \$23,967        | \$0             | \$0                      | NA              | NA              | NA           |
| 11630   | Regular Programs                  | Alternative Education Programs - High School               | \$32,764    | \$43,654        | \$55,394        | \$63,159                 | 92.8%           | 44.7%           | 14.0%        |
| 12110   | Special Programs                  | Gifted and Talented - Gifted And Talented                  | \$0         | \$96,909        | \$54,749        | \$29,047                 | NA              | -70.0%          | -46.9%       |
| 12220   | Special Programs                  | Mental Disabilities - Moderate Mental Disabilities         | \$0         | \$46,387        | \$0             | <b>\$0</b>               | NA              | NA              | NA           |
| 12230   | Special Programs                  | Mental Disabilities - Severe Mental Disabilities           | \$69,452    | \$93,084        | \$0             | \$0                      | NA              | NA              | NA           |
| 12340   | Special Programs                  | Physical Impairment - Hearing Impairment                   | \$29,287    | \$11,627        | \$0             | \$0                      | NA              | NA              | NA           |
| 12350   | Special Programs                  | Physical Impairment - Homebound                            | \$0         | \$848           | \$0             | \$5,218                  | NA              | 515.2%          | NA           |
| 12410   | Special Programs                  | Emotional Disabilities - Full Time                         | \$0         | \$0             | \$4,932         | <b>\$0</b>               | NA              | NA              | NA           |
| 12520   | Special Programs                  | Culturally Different - Compensatory                        | \$72        | \$0             | \$0             | \$0                      | NA              | NA<br>2 20/     | NA<br>24 40/ |
| 12610   | Special Programs                  | Learning Disability                                        | \$147,701   | \$178,713       | \$229,820       | \$174,538                | 18.2%           | -2.3%           | -24.1%       |
| 12810   | Special Programs                  | Special Education Preschool                                | \$16,932    | \$11,384        | \$2,639         | \$0                      | NA              | NA              | NA           |
| 12900   | Special Programs                  | Other Special Programs                                     | \$3,262     | \$1,820         | \$0<br>\$4.202  | \$2,516                  | -22.9%          | 38.2%           | NA           |
| 14100   | Summer School Programs            | Elementary                                                 | \$0         | \$6,032         | \$1,292         | \$0                      | NA<br>CO 100    | NA<br>20 10     | NA           |
| 14300   | Summer School Programs            | High School                                                | \$20,017    | \$10,001        | \$6,886         | \$7,994                  | -60.1%          | -20.1%          | 16.1%        |
| 16200   | Remediation                       | Preventive Remediation                                     | \$14,524    | \$17,844        | \$0             | \$0                      | NA              | NA              | NA           |
| 17300   | Pay. to Other Gov. Units in State | Area Vocat. School (Part. Share)                           | \$0         | \$100,698       | \$112,531       | \$124,895                | NA              | 24.0%           | 11.0%        |
| 17500   | Pay. to Other Gov. Units in State | Special Ed Interlocal Agreements                           | \$231,105   | \$22,280        | \$0             | \$0                      | NA              | NA              | NA           |
| 17700   | Pay. to Other Gov. Units in State | Interlocal Agreements - Other                              | \$0         | \$166,708       | \$99,666        | \$124,223                | NA              | -25.5%          | 24.6%        |
| 17900   | Pay. to Other Gov. Units in State | Other                                                      | \$150,204   | \$0             | \$0             | \$0                      | NA              | NA              | NA           |
| 22110   | Instruction                       | Imp. of Instruction - Service Area Direction               | \$1,523     | \$6,149         | \$0<br>\$0      | \$0                      | NA              | NA              | NA           |
| 22120   | Instruction                       | Imp. of Instruction - Instruction and Curriculum Dev.      | \$1,522     | \$0             | \$0             | \$0                      | NA              | NA              | NA           |
| 22130   | Instruction                       | Imp. of Instruction - Instructional Staff Training         | \$23,421    | \$24,448        | \$4,681         | \$1,500                  | -93.6%          | -93.9%          | -68.0%       |
| 22220   | Instruction                       | Library/Media Services - School Library                    | \$35,113    | \$45,951        | \$80,311        | \$77,967                 | 122.0%          | 69.7%           | -2.9%        |
| 22290   | Instruction                       | Library/Media Services - Other Educational Media Services  | \$28,415    | \$112,488       | \$16,207        | \$12,204                 | -57.1%          | -89.2%          | -24.7%       |
| 22310   | Instruction                       | Instruc. Related Tech Tech. Service Supervision and Admin. | \$57,838    | \$120,827       | \$205,552       | \$202,439                | 250.0%          | 67.5%           | -1.5%        |
| 22360   | Instruction                       | Instruc. Related Tech Network Support                      | \$40,477    | \$21,392        | \$79,947        | \$86,235                 | 113.0%          | 303.1%          | 7.9%         |
| 22370   | Instruction                       | Instruc. Related Tech Hardware Maintenance and Support     | \$0         | \$54,031        | \$118,628       | \$72,255                 | NA              | 33.7%           | -39.1%       |
| 22900   | Instruction                       | Other Support Service - Instruct. Staff                    | \$0         | \$0             | \$414           | \$ <b>4,</b> 999         | NA              | NA              | 1107.1%      |
| 25520   | Central Services                  | Textbks. for Rent/Resale - Textbks., Workbooks, & Repairs  | \$56,772    | \$45,275        | \$47,765        | \$46,648                 | -17.8%          | 3.0%            | -2.3%        |
| 25540   | Central Services                  | Textbks. for Rent/Resale - Other Textbook Rental Service   | \$10,425    | \$4,374         | \$16,490        | \$21,914                 | 110.2%          | 401.0%          | 32.9%        |
| 25570   | Central Services                  | Textbks. for Rent/Resale - Materials and Supplies          | \$0         | \$0             | \$0             | \$73                     | NA              | NA              | NA           |
| 26497   | NA                                | Teachers Retir. Fund - 07 Acct. Code                       | \$149,901   | \$0             | \$0             | \$0                      | NA              | NA              | NA           |
|         | Student                           | Academic Achievement Total                                 | \$3,433,705 | \$4,201,416     | \$3,930,570     | \$3,984,181              | 16.0%           | -5.2%           | 1.4%         |
|         |                                   | Student Instructio                                         | nal Support |                 |                 |                          |                 |                 |              |
| 21120   | Students                          | Attend. & Social Work Serv Attendance Services             | \$58,971    | \$51,729        | \$1,036         | \$1,093                  | -98.1%          | -97.9%          | 5.5%         |
| 21220   | Students                          | Guidance Services - Counseling Services                    | \$91,220    | \$168,307       | \$131,425       | \$155,831                | 70.8%           | -7.4%           | 18.6%        |
| 21340   | Students                          | Health Services - Nurse Services                           | \$24,471    | \$33,431        | \$59,229        | \$57,923                 | 136.7%          | 73.3%           | -2.2%        |
| 21520   | Students                          | Speech Path. & Audio. Serv Speech Pathology Services       | \$0         | \$31,555        | \$57,251        | \$58 <b>,</b> 299        | 130.770<br>NA   | 84.8%           | 1.8%         |
| 21990   | Students                          | Other Support Services Students - Other Student Services   | \$772       | \$31,333<br>\$0 | \$37,231<br>\$0 | \$38, <b>2</b> 33<br>\$0 | NA<br>NA        | NA              | 1.876<br>NA  |
| 24100   | School Administration             | Office of The Principal                                    | \$295,893   | \$501,357       | \$463,302       | \$436,238                | 47.4%           | -13.0%          | -5.8%        |
|         | Studen                            | it Instructional Support Total                             | \$471,327   | \$786,380       | \$712,244       | \$709,384                | 50.5%           | -9.8%           | -0.4%        |
|         |                                   |                                                            |             |                 |                 |                          |                 |                 |              |
| 22445   | Consultation in                   | Overhead and Op                                            |             | A4 = 00 =       | 447.00-         | 446.222                  | 40.451          | 2.151           | <b>.</b>     |
| 23110   | General Administration            | Board of Education - Service Area Direction                | \$14,025    | \$15,026        | \$17,235        | \$16,286                 | 16.1%           | 8.4%            | -5.5%        |
| 23120   | General Administration            | Board of Education - Service Area Assistants               | \$26,183    | \$0             | \$0             | \$0                      | NA              | NA              | NA           |