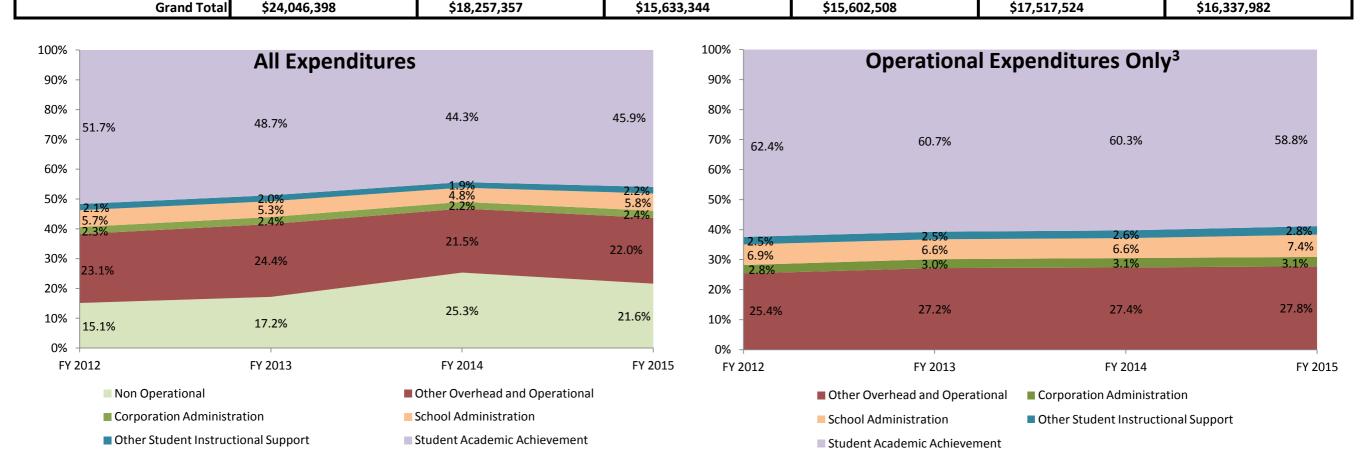

## School Corporation Expenditures by Account Biannual Financial Report Data North Putnam Community Schools (6715)

| Instructional Expenditures    |                      |            |              |                      |             |            |             |            |             |            |             |            |
|-------------------------------|----------------------|------------|--------------|----------------------|-------------|------------|-------------|------------|-------------|------------|-------------|------------|
|                               | FY 2006 <sup>1</sup> |            |              | FY 2009 <sup>2</sup> |             | FY 2012    |             | FY 2013    |             | FY 2014    |             | 5          |
|                               | Amount               | % of Total | Amount       | % of Total           | Amount      | % of Total | Amount      | % of Total | Amount      | % of Total | Amount      | % of Total |
| Student Academic Achievement  | \$14,830,518         | 61.7%      | \$9,169,507  | 50.2%                | \$8,077,859 | 51.7%      | \$7,604,987 | 48.7%      | \$7,765,481 | 44.3%      | \$7,505,809 | 45.9%      |
| Student Instructional Support | \$1,724,795          | 7.2%       | \$1,345,971  | 7.4%                 | \$1,210,739 | 7.7%       | \$1,137,959 | 7.3%       | \$1,160,725 | 6.6%       | \$1,305,504 | 8.0%       |
| Total                         | \$16,555,312         | 68.8%      | \$10,515,478 | 57.6%                | \$9,288,599 | 59.4%      | \$8,742,946 | 56.0%      | \$8,926,205 | 51.0%      | \$8,811,314 | 53.9%      |

| Non Instructional Expenditures |              |                      |              |                                           |              |            |              |            |              |            |              |            |   |
|--------------------------------|--------------|----------------------|--------------|-------------------------------------------|--------------|------------|--------------|------------|--------------|------------|--------------|------------|---|
|                                | FY 2006      | FY 2006 <sup>1</sup> |              | FY 2006 <sup>1</sup> FY 2009 <sup>2</sup> |              | FY 201     | FY 2012      |            | FY 2013      |            | FY 2014      |            | 5 |
|                                | Amount       | % of Total           | Amount       | % of Total                                | Amount       | % of Total | Amount       | % of Total | Amount       | % of Total | Amount       | % of Total |   |
| Overhead and Operational       | \$4,795,981  | 19.9%                | \$4,580,376  | 25.1%                                     | \$3,980,769  | 25.5%      | \$4,181,164  | 26.8%      | \$4,156,249  | 23.7%      | \$3,995,840  | 24.5%      |   |
| Non Operational                | \$2,695,105  | 11.2%                | \$3,161,503  | 17.3%                                     | \$2,363,976  | 15.1%      | \$2,678,397  | 17.2%      | \$4,435,069  | 25.3%      | \$3,530,829  | 21.6%      |   |
| Not Categorized                | \$0          | 0.0%                 | \$0          | 0.0%                                      | \$0          | 0.0%       | \$0          | 0.0%       | \$0          | 0.0%       | \$0          | 0.0%       |   |
| Total                          | \$7,491,086  | 31.2%                | \$7,741,879  | 42.4%                                     | \$6,344,745  | 40.6%      | \$6,859,562  | 44.0%      | \$8,591,319  | 49.0%      | \$7,526,669  | 46.1%      |   |
|                                |              |                      |              |                                           |              |            |              |            |              |            |              |            |   |
| Grand Tota                     | \$24,046,398 |                      | \$18,257,357 |                                           | \$15,633,344 |            | \$15,602,508 |            | \$17,517,524 |            | \$16,337,982 |            |   |