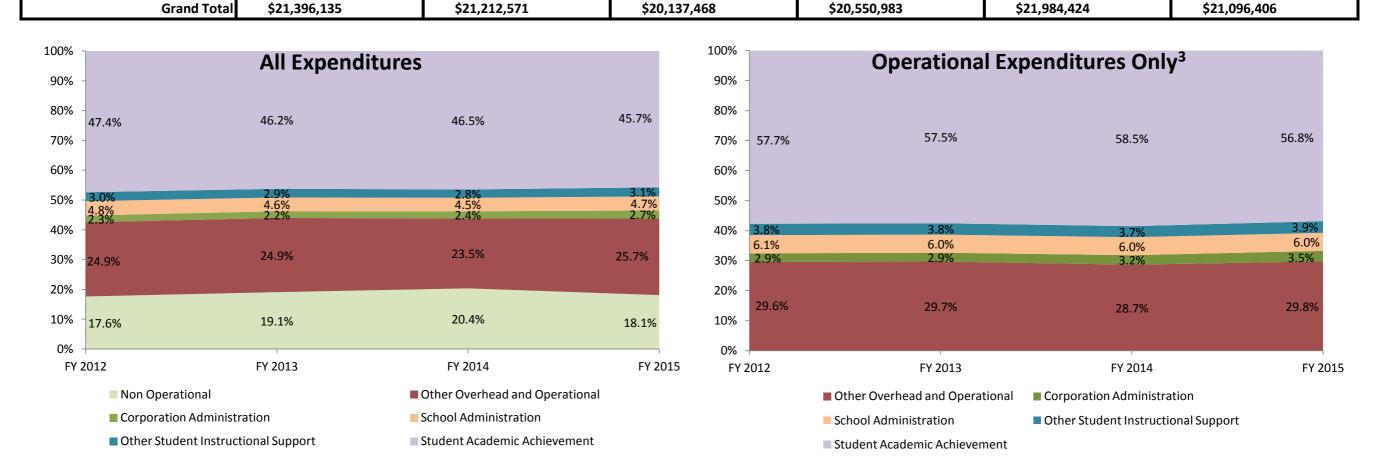

| Instructional Expenditures    |                      |            |                      |            |              |            |              |            |              |            |              |            |
|-------------------------------|----------------------|------------|----------------------|------------|--------------|------------|--------------|------------|--------------|------------|--------------|------------|
|                               | FY 2006 <sup>1</sup> |            | FY 2009 <sup>2</sup> |            | FY 2012      |            | FY 2013      |            | FY 2014      |            | FY 2015      |            |
|                               | Amount               | % of Total | Amount               | % of Total | Amount       | % of Total | Amount       | % of Total | Amount       | % of Total | Amount       | % of Total |
| Student Academic Achievement  | \$9,629,678          | 45.0%      | \$9,743,419          | 45.9%      | \$9,542,840  | 47.4%      | \$9,499,710  | 46.2%      | \$10,212,710 | 46.5%      | \$9,646,410  | 45.7%      |
| Student Instructional Support | \$1,560,609          | 7.3%       | \$1,691,489          | 8.0%       | \$1,575,329  | 7.8%       | \$1,549,570  | 7.5%       | \$1,611,306  | 7.3%       | \$1,636,746  | 7.8%       |
| Total                         | \$11,190,286         | 52.3%      | \$11,434,908         | 53.9%      | \$11,118,169 | 55.2%      | \$11,049,281 | 53.8%      | \$11,824,016 | 53.8%      | \$11,283,156 | 53.5%      |

| Non Instructional Expenditures |                                        |       |                      |            |                  |       |                   |       |                  |       |             |            |  |
|--------------------------------|----------------------------------------|-------|----------------------|------------|------------------|-------|-------------------|-------|------------------|-------|-------------|------------|--|
|                                | FY 2006 <sup>1</sup> Amount % of Total |       | FY 2009 <sup>2</sup> |            | FY 2012          |       | FY 2013           |       | FY 2014          |       | FY 2015     |            |  |
|                                |                                        |       | Amount               | % of Total | Amount % of Tota |       | Amount % of Total |       | Amount % of Tota |       | Amount      | % of Total |  |
| Overhead and Operational       | \$4,945,474                            | 23.1% | \$5,423,532          | 25.6%      | \$5,465,592      | 27.1% | \$5,578,917       | 27.1% | \$5,683,593      | 25.9% | \$5,994,259 | 28.4%      |  |
| Non Operational                | \$5,260,375                            | 24.6% | \$4,354,131          | 20.5%      | \$3,553,707      | 17.6% | \$3,922,786       | 19.1% | \$4,476,815      | 20.4% | \$3,818,991 | 18.1%      |  |
| Not Categorized                | \$0                                    | 0.0%  | \$0                  | 0.0%       | \$0              | 0.0%  | \$0               | 0.0%  | \$0              | 0.0%  | \$0         | 0.0%       |  |
| Total                          | \$10,205,849                           | 47.7% | \$9,777,663          | 46.1%      | \$9,019,299      | 44.8% | \$9,501,702       | 46.2% | \$10,160,408     | 46.2% | \$9,813,250 | 46.5%      |  |
|                                |                                        |       |                      |            |                  |       |                   |       |                  |       |             |            |  |