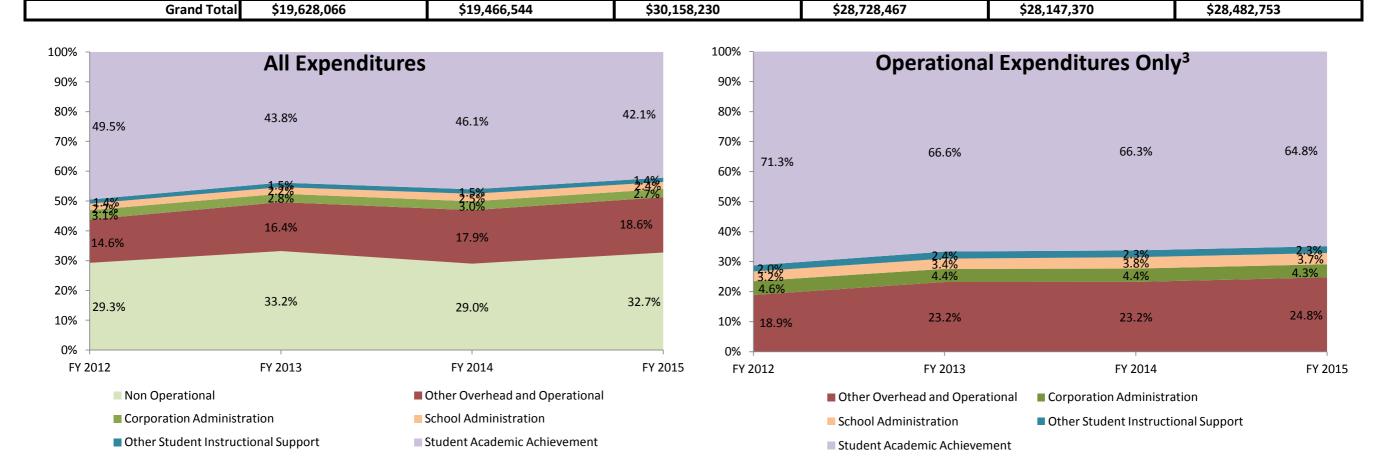

| Instructional Expenditures    |                      |            |                      |            |              |            |              |            |              |            |              |            |
|-------------------------------|----------------------|------------|----------------------|------------|--------------|------------|--------------|------------|--------------|------------|--------------|------------|
|                               | FY 2006 <sup>1</sup> |            | FY 2009 <sup>2</sup> |            | FY 2012      |            | FY 2013      |            | FY 2014      |            | FY 2015      |            |
|                               | Amount               | % of Total | Amount               | % of Total | Amount       | % of Total | Amount       | % of Total | Amount       | % of Total | Amount       | % of Total |
| Student Academic Achievement  | \$10,924,373         | 55.7%      | \$11,780,401         | 60.5%      | \$14,927,512 | 49.5%      | \$12,590,071 | 43.8%      | \$12,968,356 | 46.1%      | \$12,005,221 | 42.1%      |
| Student Instructional Support | \$1,155,305          | 5.9%       | \$920,043            | 4.7%       | \$1,077,967  | 3.6%       | \$1,070,190  | 3.7%       | \$1,135,515  | 4.0%       | \$1,085,007  | 3.8%       |
| Total                         | \$12,079,679         | 61.5%      | \$12,700,444         | 65.2%      | \$16,005,479 | 53.1%      | \$13,660,261 | 47.5%      | \$14,103,871 | 50.1%      | \$13,090,228 | 46.0%      |

| Non Instructional Expenditures |                                   |                                                                                                                              |                                                                                                                                                                                                 |                                                                                                                                                                                                                                                            |                                                                                                                                                                                                                                                                                                                               |                                                                                                                                                                                                                                                                                                                                                                                           |                                                                                                                                                                                                                                                                                                                                                                                                                                                                                                                                                                                                                                                                                                                                                                                                                                                                                                                                                                                                                                                                                                                                                                                                                                                                                                                                                                       |                                                                                                                                                                                                                                                                                                                                                                                                                                                                                                                          |                                                                                                                                                                                                                                                                                                                                                                                                                                                                                                                                                                                                                                                                                                                                                                                                                                                                                                                                                                                                                                                                                                                                                                                                                                                                                                                                                                       |                                                                                                                                                                                                                                                                                                                                                                                                                                                                                                                                                                                                                                                                                                                                                                                                                                                                                                                                                                                                                                                                                                                                                                                                                                                                                                                                                                       |                                                                                                                                                                                                                                                                                                                                                                                                                                                                                                                                                                                                                                                                                                                                                                                                                                                                                                                                                                                                                                                                                                                                                                                                                                                                                                                                                                       |  |  |
|--------------------------------|-----------------------------------|------------------------------------------------------------------------------------------------------------------------------|-------------------------------------------------------------------------------------------------------------------------------------------------------------------------------------------------|------------------------------------------------------------------------------------------------------------------------------------------------------------------------------------------------------------------------------------------------------------|-------------------------------------------------------------------------------------------------------------------------------------------------------------------------------------------------------------------------------------------------------------------------------------------------------------------------------|-------------------------------------------------------------------------------------------------------------------------------------------------------------------------------------------------------------------------------------------------------------------------------------------------------------------------------------------------------------------------------------------|-----------------------------------------------------------------------------------------------------------------------------------------------------------------------------------------------------------------------------------------------------------------------------------------------------------------------------------------------------------------------------------------------------------------------------------------------------------------------------------------------------------------------------------------------------------------------------------------------------------------------------------------------------------------------------------------------------------------------------------------------------------------------------------------------------------------------------------------------------------------------------------------------------------------------------------------------------------------------------------------------------------------------------------------------------------------------------------------------------------------------------------------------------------------------------------------------------------------------------------------------------------------------------------------------------------------------------------------------------------------------|--------------------------------------------------------------------------------------------------------------------------------------------------------------------------------------------------------------------------------------------------------------------------------------------------------------------------------------------------------------------------------------------------------------------------------------------------------------------------------------------------------------------------|-----------------------------------------------------------------------------------------------------------------------------------------------------------------------------------------------------------------------------------------------------------------------------------------------------------------------------------------------------------------------------------------------------------------------------------------------------------------------------------------------------------------------------------------------------------------------------------------------------------------------------------------------------------------------------------------------------------------------------------------------------------------------------------------------------------------------------------------------------------------------------------------------------------------------------------------------------------------------------------------------------------------------------------------------------------------------------------------------------------------------------------------------------------------------------------------------------------------------------------------------------------------------------------------------------------------------------------------------------------------------|-----------------------------------------------------------------------------------------------------------------------------------------------------------------------------------------------------------------------------------------------------------------------------------------------------------------------------------------------------------------------------------------------------------------------------------------------------------------------------------------------------------------------------------------------------------------------------------------------------------------------------------------------------------------------------------------------------------------------------------------------------------------------------------------------------------------------------------------------------------------------------------------------------------------------------------------------------------------------------------------------------------------------------------------------------------------------------------------------------------------------------------------------------------------------------------------------------------------------------------------------------------------------------------------------------------------------------------------------------------------------|-----------------------------------------------------------------------------------------------------------------------------------------------------------------------------------------------------------------------------------------------------------------------------------------------------------------------------------------------------------------------------------------------------------------------------------------------------------------------------------------------------------------------------------------------------------------------------------------------------------------------------------------------------------------------------------------------------------------------------------------------------------------------------------------------------------------------------------------------------------------------------------------------------------------------------------------------------------------------------------------------------------------------------------------------------------------------------------------------------------------------------------------------------------------------------------------------------------------------------------------------------------------------------------------------------------------------------------------------------------------------|--|--|
| FY 2006 <sup>1</sup>           |                                   | FY 2009 <sup>2</sup>                                                                                                         |                                                                                                                                                                                                 | FY 2012                                                                                                                                                                                                                                                    |                                                                                                                                                                                                                                                                                                                               | FY 2013                                                                                                                                                                                                                                                                                                                                                                                   |                                                                                                                                                                                                                                                                                                                                                                                                                                                                                                                                                                                                                                                                                                                                                                                                                                                                                                                                                                                                                                                                                                                                                                                                                                                                                                                                                                       | FY 2014                                                                                                                                                                                                                                                                                                                                                                                                                                                                                                                  |                                                                                                                                                                                                                                                                                                                                                                                                                                                                                                                                                                                                                                                                                                                                                                                                                                                                                                                                                                                                                                                                                                                                                                                                                                                                                                                                                                       | FY 2015                                                                                                                                                                                                                                                                                                                                                                                                                                                                                                                                                                                                                                                                                                                                                                                                                                                                                                                                                                                                                                                                                                                                                                                                                                                                                                                                                               |                                                                                                                                                                                                                                                                                                                                                                                                                                                                                                                                                                                                                                                                                                                                                                                                                                                                                                                                                                                                                                                                                                                                                                                                                                                                                                                                                                       |  |  |
| Amount                         | % of Total                        | Amount                                                                                                                       | % of Total                                                                                                                                                                                      | Amount                                                                                                                                                                                                                                                     | % of Total                                                                                                                                                                                                                                                                                                                    | Amount                                                                                                                                                                                                                                                                                                                                                                                    | % of Total                                                                                                                                                                                                                                                                                                                                                                                                                                                                                                                                                                                                                                                                                                                                                                                                                                                                                                                                                                                                                                                                                                                                                                                                                                                                                                                                                            | Amount                                                                                                                                                                                                                                                                                                                                                                                                                                                                                                                   | % of Total                                                                                                                                                                                                                                                                                                                                                                                                                                                                                                                                                                                                                                                                                                                                                                                                                                                                                                                                                                                                                                                                                                                                                                                                                                                                                                                                                            | Amount                                                                                                                                                                                                                                                                                                                                                                                                                                                                                                                                                                                                                                                                                                                                                                                                                                                                                                                                                                                                                                                                                                                                                                                                                                                                                                                                                                | % of Total                                                                                                                                                                                                                                                                                                                                                                                                                                                                                                                                                                                                                                                                                                                                                                                                                                                                                                                                                                                                                                                                                                                                                                                                                                                                                                                                                            |  |  |
| \$4,873,555                    | 24.8%                             | \$5,045,945                                                                                                                  | 25.9%                                                                                                                                                                                           | \$5,327,977                                                                                                                                                                                                                                                | 17.7%                                                                                                                                                                                                                                                                                                                         | \$5,525,998                                                                                                                                                                                                                                                                                                                                                                               | 19.2%                                                                                                                                                                                                                                                                                                                                                                                                                                                                                                                                                                                                                                                                                                                                                                                                                                                                                                                                                                                                                                                                                                                                                                                                                                                                                                                                                                 | \$5,885,610                                                                                                                                                                                                                                                                                                                                                                                                                                                                                                              | 20.9%                                                                                                                                                                                                                                                                                                                                                                                                                                                                                                                                                                                                                                                                                                                                                                                                                                                                                                                                                                                                                                                                                                                                                                                                                                                                                                                                                                 | \$6,073,257                                                                                                                                                                                                                                                                                                                                                                                                                                                                                                                                                                                                                                                                                                                                                                                                                                                                                                                                                                                                                                                                                                                                                                                                                                                                                                                                                           | 21.3%                                                                                                                                                                                                                                                                                                                                                                                                                                                                                                                                                                                                                                                                                                                                                                                                                                                                                                                                                                                                                                                                                                                                                                                                                                                                                                                                                                 |  |  |
| \$2,674,832                    | 13.6%                             | \$1,720,155                                                                                                                  | 8.8%                                                                                                                                                                                            | \$8,824,774                                                                                                                                                                                                                                                | 29.3%                                                                                                                                                                                                                                                                                                                         | \$9,542,208                                                                                                                                                                                                                                                                                                                                                                               | 33.2%                                                                                                                                                                                                                                                                                                                                                                                                                                                                                                                                                                                                                                                                                                                                                                                                                                                                                                                                                                                                                                                                                                                                                                                                                                                                                                                                                                 | \$8,157,890                                                                                                                                                                                                                                                                                                                                                                                                                                                                                                              | 29.0%                                                                                                                                                                                                                                                                                                                                                                                                                                                                                                                                                                                                                                                                                                                                                                                                                                                                                                                                                                                                                                                                                                                                                                                                                                                                                                                                                                 | \$9,319,269                                                                                                                                                                                                                                                                                                                                                                                                                                                                                                                                                                                                                                                                                                                                                                                                                                                                                                                                                                                                                                                                                                                                                                                                                                                                                                                                                           | 32.7%                                                                                                                                                                                                                                                                                                                                                                                                                                                                                                                                                                                                                                                                                                                                                                                                                                                                                                                                                                                                                                                                                                                                                                                                                                                                                                                                                                 |  |  |
| \$0                            | 0.0%                              | \$0                                                                                                                          | 0.0%                                                                                                                                                                                            | \$0                                                                                                                                                                                                                                                        | 0.0%                                                                                                                                                                                                                                                                                                                          | \$0                                                                                                                                                                                                                                                                                                                                                                                       | 0.0%                                                                                                                                                                                                                                                                                                                                                                                                                                                                                                                                                                                                                                                                                                                                                                                                                                                                                                                                                                                                                                                                                                                                                                                                                                                                                                                                                                  | \$0                                                                                                                                                                                                                                                                                                                                                                                                                                                                                                                      | 0.0%                                                                                                                                                                                                                                                                                                                                                                                                                                                                                                                                                                                                                                                                                                                                                                                                                                                                                                                                                                                                                                                                                                                                                                                                                                                                                                                                                                  | \$0                                                                                                                                                                                                                                                                                                                                                                                                                                                                                                                                                                                                                                                                                                                                                                                                                                                                                                                                                                                                                                                                                                                                                                                                                                                                                                                                                                   | 0.0%                                                                                                                                                                                                                                                                                                                                                                                                                                                                                                                                                                                                                                                                                                                                                                                                                                                                                                                                                                                                                                                                                                                                                                                                                                                                                                                                                                  |  |  |
| \$7,548,387                    | 38.5%                             | \$6,766,100                                                                                                                  | 34.8%                                                                                                                                                                                           | \$14,152,751                                                                                                                                                                                                                                               | 46.9%                                                                                                                                                                                                                                                                                                                         | \$15,068,206                                                                                                                                                                                                                                                                                                                                                                              | 52.5%                                                                                                                                                                                                                                                                                                                                                                                                                                                                                                                                                                                                                                                                                                                                                                                                                                                                                                                                                                                                                                                                                                                                                                                                                                                                                                                                                                 | \$14,043,499                                                                                                                                                                                                                                                                                                                                                                                                                                                                                                             | 49.9%                                                                                                                                                                                                                                                                                                                                                                                                                                                                                                                                                                                                                                                                                                                                                                                                                                                                                                                                                                                                                                                                                                                                                                                                                                                                                                                                                                 | \$15,392,525                                                                                                                                                                                                                                                                                                                                                                                                                                                                                                                                                                                                                                                                                                                                                                                                                                                                                                                                                                                                                                                                                                                                                                                                                                                                                                                                                          | 54.0%                                                                                                                                                                                                                                                                                                                                                                                                                                                                                                                                                                                                                                                                                                                                                                                                                                                                                                                                                                                                                                                                                                                                                                                                                                                                                                                                                                 |  |  |
|                                | \$4,873,555<br>\$2,674,832<br>\$0 | Amount         % of Total           \$4,873,555         24.8%           \$2,674,832         13.6%           \$0         0.0% | Amount         % of Total         Amount           \$4,873,555         24.8%         \$5,045,945           \$2,674,832         13.6%         \$1,720,155           \$0         0.0%         \$0 | Amount         % of Total         Amount         % of Total           \$4,873,555         24.8%         \$5,045,945         25.9%           \$2,674,832         13.6%         \$1,720,155         8.8%           \$0         0.0%         \$0         0.0% | Amount         % of Total         Amount         % of Total         Amount           \$4,873,555         24.8%         \$5,045,945         25.9%         \$5,327,977           \$2,674,832         13.6%         \$1,720,155         8.8%         \$8,824,774           \$0         0.0%         \$0         0.0%         \$0 | Amount         % of Total         Amount         % of Total         Amount         % of Total           \$4,873,555         24.8%         \$5,045,945         25.9%         \$5,327,977         17.7%           \$2,674,832         13.6%         \$1,720,155         8.8%         \$8,824,774         29.3%           \$0         0.0%         \$0         0.0%         \$0         0.0% | Amount         % of Total         Amount         % of Total | Amount         % of Total         Amount         % of Total         Amount         % of Total         Amount         % of Total           \$4,873,555         24.8%         \$5,045,945         25.9%         \$5,327,977         17.7%         \$5,525,998         19.2%           \$2,674,832         13.6%         \$1,720,155         8.8%         \$8,824,774         29.3%         \$9,542,208         33.2%           \$0         0.0%         \$0         0.0%         \$0         0.0%         \$0         0.0% | Amount         % of Total         Amount         % of Total | Amount         % of Total         Amount         % of Total | Amount         % of Total         Amount         % of Total |  |  |

Note 3: Operational expenditures exclude: Non Operational expenditure type, Property object codes, and Adult/Continuing Education accounts.

|                |                                   | North Gibson Schoo                                           | 1 COTP (2733)     |                 |                                       |                      | Per                   | cent Chang      | ;e              |
|----------------|-----------------------------------|--------------------------------------------------------------|-------------------|-----------------|---------------------------------------|----------------------|-----------------------|-----------------|-----------------|
| Account        |                                   |                                                              | FY 2006           | FY 2009         | FY 2014                               | FY 2015              | 2006 to<br>2015       | 2009 to<br>2015 | 2014 to<br>2015 |
|                |                                   | Student Academic A                                           | Achievement       |                 |                                       |                      |                       |                 |                 |
| 11050          | Regular Programs                  | Full Day Kindergarten                                        | \$158,749         | \$180,331       | \$461,466                             | \$416,337            | 162.3%                | 130.9%          | -9.8%           |
| 11100          | Regular Programs                  | Elementary                                                   | \$2,680,354       | \$4,040,729     | \$4,093,003                           | \$3,763,054          | 40.4%                 | -6.9%           | -8.1%           |
| 11200          | Regular Programs                  | Middle/Junior High                                           | \$1,341,201       | \$2,260,503     | \$2,188,820                           | \$2,118,003          | 57.9%                 | -6.3%           | -3.2%           |
| 11300          | Regular Programs                  | High School                                                  | \$1,656,064       | \$2,976,233     | \$2,763,405                           | \$2,535,695          | 53.1%                 | -14.8%          | -8.2%           |
| 11355          | Regular Programs                  | High School - Acad. Honors High Ability Students             | <b>\$</b> 0       | \$7,000         | \$180,299                             | \$197,283            | NA                    | 2718.3%         | 9.4%            |
| 11420          | Regular Programs                  | Vocational Education - Agriculture B                         | \$38,737          | \$48,179        | \$62,416                              | \$63,537             | 64.0%                 | 31.9%           | 1.8%            |
| 11430          | Regular Programs                  | Vocational Education - Distributive Education                | \$605             | \$0             | \$0                                   | \$0                  | NA                    | NA              | NA              |
| 11440          | Regular Programs                  | Vocational Education - Health Occupations                    | \$340             | \$0             | \$0                                   | \$0                  | NA                    | NA              | NA              |
| 11450          | Regular Programs                  | Vocational Education - Consumer and Homemaking               | \$2,335           | \$0             | \$0                                   | \$0                  | NA                    | NA              | NΑ              |
| 11460          | Regular Programs                  | Vocational Education - Occupational Home Economics           | \$40,834          | \$45,698        | \$58,202                              | \$56,753             | 39.0%                 | 24.2%           | -2.5%           |
| 11470          | Regular Programs                  | Vocational Education - Business Education                    | \$63,372          | \$65,930        | \$79,433                              | \$180                | -99.7%                | -99.7%          | -99.8%          |
| 11480          | Regular Programs                  | Vocational Education - Industrial Education A                | \$42,551          | \$48,194        | \$55,141                              | \$56,399             | 32.5%                 | 17.0%           | 2.3%            |
| 11490          | Regular Programs                  | Vocational Education - Industrial Education B                | \$23,181          | \$24,093        | \$3,977                               | \$1,852              | -92.0%                | -92.3%          | -53.4%          |
| 11630          | Regular Programs                  | Alternative Education Programs - High School                 | \$42,490          | \$33,583        | \$36,891                              | \$36,259             | -14.7%                | 8.0%            | -1.7%           |
| 12110          | Special Programs                  | Gifted and Talented - Gifted And Talented                    | \$2,133           | \$31,436        | \$27,719                              | \$32,107             | 1405.0%               | 2.1%            | 15.8%           |
| 12210          | Special Programs                  | Mental Disabilities - Mild Mental Disabilities               | \$198,628         | \$293,670       | \$767,260                             | \$619,528            | 211.9%                | 111.0%          | -19.3%          |
| 12220          | Special Programs                  | Mental Disabilities - Moderate Mental Disabilities           | \$23,502          | \$15,870        | \$107,296                             | \$117,873            | 401.5%                | 642.8%          | 9.9%            |
| 12320          | Special Programs                  | Physical Impairment - Multiple Disabilities                  | \$0               | \$0             | \$217,611                             | \$187,321            | NA                    | NA              | -13.9%          |
| 12350          | Special Programs                  | Physical Impairment - Homebound                              | \$16,827          | \$37,520        | \$84,933                              | \$172,536            | 925.3%                | 359.8%          | 103.1%          |
| 12410          | Special Programs                  | Emotional Disabilities - Full Time                           | \$0<br>\$117.764  | \$0             | \$176,462                             | \$231,830            | NA                    | NA              | 31.4%           |
| 12510          | Special Programs                  | Culturally Different - Communication Disorders               | \$117,764         | \$124,952       | \$193,980                             | \$154,258            | 31.0%                 | 23.5%           | -20.5%          |
| 12520<br>12610 | Special Programs Special Programs | Culturally Different - Compensatory                          | \$0<br>\$0        | \$6,668<br>\$0  | \$0<br>\$240,117                      | \$0<br>\$251,886     | NA<br>NA              | NA<br>NA        | NA<br>4.9%      |
| 12810          | Special Programs                  | Learning Disability Special Education Preschool              | \$0<br>\$0        | \$0<br>\$0      | \$50,460                              | \$76,736             | NA<br>NA              | NA<br>NA        | 52.1%           |
| 12900          | Special Programs                  | Other Special Programs                                       | \$13,807          | •               | · · · · · · · · · · · · · · · · · · · | \$70,730<br>\$19,527 | 41.4%                 | 15.1%           |                 |
| 13100          | Adult/Cont. Ed. Programs          | Instruction                                                  | \$13,607<br>\$771 | \$16,969<br>\$0 | \$79,640<br>\$0                       | \$19,527<br>\$0      | 41.4 <i>7</i> 0<br>NA | 15.1%<br>NA     | -75.5%<br>NA    |
| 14100          | Summer School Programs            | Elementary                                                   | \$6,103           | \$22,209        | \$21,300                              | \$22,516             | 268.9%                | 1.4%            | 5.7%            |
| 14200          | Summer School Programs            | Middle/Junior High School                                    | \$0               | \$3,733         | \$1,984                               | \$2,114              | NA                    | -43.4%          | 6.6%            |
| 14300          | Summer School Programs            | High School                                                  | \$0<br>\$0        | \$0             | \$1,384                               | \$1,114              | NA                    | 43.470<br>NA    | NA              |
| 16100          | Remediation                       | Remediation Testing                                          | \$50,228          | \$0<br>\$0      | \$0<br>\$0                            | \$0                  | NA                    | NA              | NA              |
| 16200          | Remediation                       | Preventive Remediation                                       | \$30,220<br>\$0   | \$40,744        | \$43,036                              | \$41,747             | NA                    | 2.5%            | -3.0%           |
| 17100          | Pay. to Other Gov. Units in State | Transfer Tuition                                             | \$0<br>\$0        | \$5,290         | \$43,030<br>\$0                       | \$6,602              | NA<br>NA              | 24.8%           | -3.076<br>NA    |
| 17400          | Pay. to Other Gov. Units in State | Joint Services and Supply - Special Ed.                      | \$437,111         | \$460,790       | \$236,355                             | \$211,234            | -51.7%                | -54.2%          | -10.6%          |
| 17900          | Pay. to Other Gov. Units in State | Other                                                        | \$0               | \$156,369       | \$0                                   | \$0                  | NA                    | NA              | NA              |
| 22110          | Instruction                       | Imp. of Instruction - Service Area Direction                 | \$4,404           | \$10,158        | \$1,000                               | \$2,109              | -52.1%                | -79.2%          | 110.9%          |
| 22120          | Instruction                       | Imp. of Instruction - Instruction and Curriculum Dev.        | \$107,882         | \$14,776        | (\$6,178)                             | \$18,336             | -83.0%                | 24.1%           | NA              |
| 22130          | Instruction                       | Imp. of Instruction - Instructional Staff Training           | \$0               | \$18,500        | \$24,543                              | \$10,334             | NA                    | -44.1%          | -57.9%          |
| 22210          | Instruction                       | Library/Media Services - Service Area Direction              | \$5,114           | \$5,442         | \$9,012                               | \$3,070              | -40.0%                | -43.6%          | -65.9%          |
| 22220          | Instruction                       | Library/Media Services - School Library                      | \$148,126         | \$139,188       | \$184,019                             | \$180,955            | 22.2%                 | 30.0%           | -1.7%           |
| 22230          | Instruction                       | Library/Media Services - Audiovisual                         | \$23,297          | \$9,085         | \$9,471                               | \$10,067             | -56.8%                | 10.8%           | 6.3%            |
| 22240          | Instruction                       | Library/Media Services - Educational Television              | \$96              | \$801           | \$136                                 | \$12                 | -87.0%                | -98.4%          | -90.9%          |
| 22250          | Instruction                       | Library/Media Services - Computer Assisted Instruc. Services | \$0               | \$0             | \$0                                   | \$80,368             | NA                    | NA              | NA              |
| 22360          | Instruction                       | Instruc. Related Tech Network Support                        | \$516,893         | \$358,964       | \$441,203                             | \$241,020            | -53.4%                | -32.9%          | -45.4%          |
|                | Central Services                  | Textbks. for Rent/Resale - Textbks., Workbooks, & Repairs    | \$152,444         | \$225,860       | \$22,882                              | \$27,504             | -82.0%                | -87.8%          | 20.2%           |
| 25560          | Central Services                  | Textbks. for Rent/Resale - Public Information Services       | \$49,458          | \$50,934        | \$51,064                              | \$37,167             | -24.9%                | -27.0%          | -27.2%          |
| 26497          | NA                                | Teachers Retir. Fund - 07 Acct. Code                         | \$435,399         | \$0             | \$0                                   | \$0                  | NA                    | NA              | NA              |
|                | Student                           | Academic Achievement Total                                   | \$8,400,798       | \$11,780,401    | \$12,968,356                          | \$12,005,221         | 42.9%                 | 1.9%            | -7.4%           |
|                |                                   | Student Instructio                                           | nal Support       |                 |                                       |                      |                       |                 |                 |
| 21130          | Students                          | Attend. & Social Work Serv Social Work Services              | \$65,109          | \$67,946        | \$74,036                              | \$73,091             | 12.3%                 | 7.6%            | -1.3%           |
| 21190          | Students                          | Attend. & Social Work Serv Other                             | \$03,103<br>\$0   | \$20,818        | \$7 <i>4,</i> 030<br>\$0              | \$73,031<br>\$0      | 12.570<br>NA          | 7.078<br>NA     | -1.570<br>NA    |
| / . /          | Students                          | Accende a Journ Work Jerv. Office                            | γU                | 720,010         | ٥٦                                    | ٥٦                   | INA                   | INA             |                 |
| 21220          | Students                          | Guidance Services - Counseling Services                      | \$170,283         | \$182,233       | \$168,130                             | \$162,357            | -4.7%                 | -10.9%          | -3.4%           |