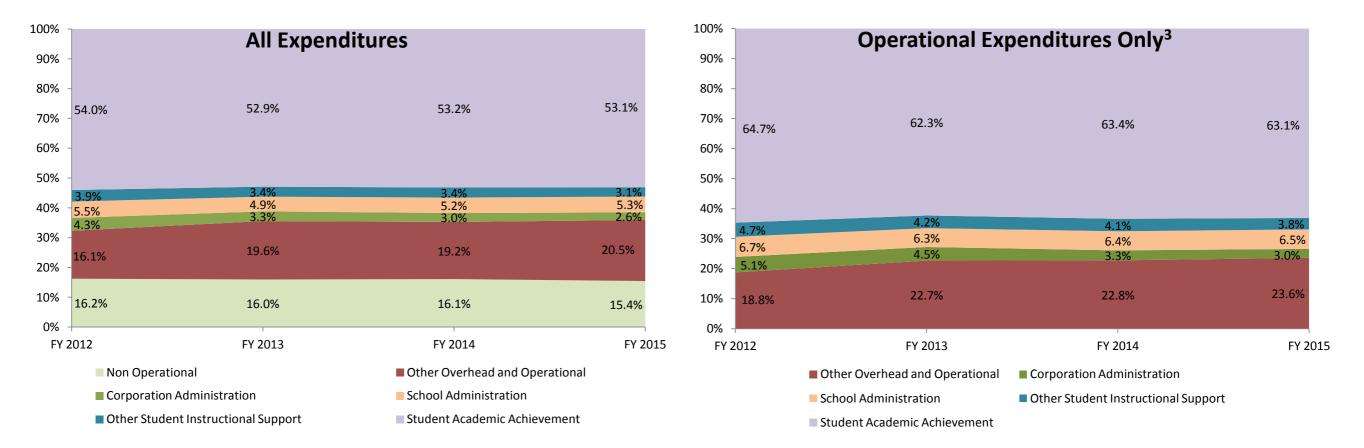

| Instructional Expenditures    |                      |            |                      |            |                                                   |            |             |            |             |            |             |            |  |
|-------------------------------|----------------------|------------|----------------------|------------|---------------------------------------------------|------------|-------------|------------|-------------|------------|-------------|------------|--|
|                               | FY 2006 <sup>1</sup> |            | FY 2006 <sup>1</sup> |            | FY 2006 <sup>1</sup> FY 2009 <sup>2</sup> FY 2012 |            | FY 2013     |            | FY 2014     |            | FY 2015     |            |  |
|                               | Amount               | % of Total | Amount               | % of Total | Amount                                            | % of Total | Amount      | % of Total | Amount      | % of Total | Amount      | % of Total |  |
| Student Academic Achievement  | \$7,650,759          | 50.1%      | \$9,158,597          | 55.2%      | \$8,538,117                                       | 54.0%      | \$7,624,725 | 52.1%      | \$7,766,379 | 53.2%      | \$7,556,332 | 53.1%      |  |
| Student Instructional Support | \$1,179,872          | 7.7%       | \$1,439,873          | 8.7%       | \$1,482,772                                       | 9.4%       | \$1,253,860 | 8.6%       | \$1,248,804 | 8.6%       | \$1,199,886 | 8.4%       |  |
| Total                         | \$8,830,631          | 57.8%      | \$10,598,470         | 63.9%      | \$10,020,889                                      | 63.4%      | \$8,878,585 | 60.7%      | \$9,015,183 | 61.7%      | \$8,756,218 | 61.5%      |  |

| Non Instructional Expenditures |                                   |                                                                                                                              |                                                                                                                                                                                                 |                                                                                                                                                                                                                                                                                                 |                                                                                                                                                                                                                                                                                                                                                                                   |                                                                                                                                                                                                                                                                                                                                                                                                                                                |                                                                                                                                                                                                                                                                                                                                                                                                                                                                                                                     |                                                                                                                                                                                                                                                                                                                                                                                                                                                                                                                                                                                               |                                                                                                                                                                                                                                                                                                                                                                                                                                                                                                                                                                                                                                                                                                                                                                                                                                                                                                                                                                                                                                                                                                                                                                                                                                                                                                                                                                                                                                                                                                                                                                                                                                                                                                                                                                                                                                                                                                                                                                                                                                                                                                                                                                                                                                                                                                                                                                                                                                                                                                                                                                                                                                                                                                                                                                                                                                                                                                                                                                                                                                                                                                                                                                                                                                                                    |                                                                                                                                                                                                                                                                                                                                                                                                                                                                                                                                                                                                                                                                                                                                                        |                                                                                                                                                                                                                                                                                                                                                                                                                                                                                                                                                                                                                                                                                                                                                                                                                                                                                                                                                                                                                                                                                                                                                            |  |  |  |
|--------------------------------|-----------------------------------|------------------------------------------------------------------------------------------------------------------------------|-------------------------------------------------------------------------------------------------------------------------------------------------------------------------------------------------|-------------------------------------------------------------------------------------------------------------------------------------------------------------------------------------------------------------------------------------------------------------------------------------------------|-----------------------------------------------------------------------------------------------------------------------------------------------------------------------------------------------------------------------------------------------------------------------------------------------------------------------------------------------------------------------------------|------------------------------------------------------------------------------------------------------------------------------------------------------------------------------------------------------------------------------------------------------------------------------------------------------------------------------------------------------------------------------------------------------------------------------------------------|---------------------------------------------------------------------------------------------------------------------------------------------------------------------------------------------------------------------------------------------------------------------------------------------------------------------------------------------------------------------------------------------------------------------------------------------------------------------------------------------------------------------|-----------------------------------------------------------------------------------------------------------------------------------------------------------------------------------------------------------------------------------------------------------------------------------------------------------------------------------------------------------------------------------------------------------------------------------------------------------------------------------------------------------------------------------------------------------------------------------------------|--------------------------------------------------------------------------------------------------------------------------------------------------------------------------------------------------------------------------------------------------------------------------------------------------------------------------------------------------------------------------------------------------------------------------------------------------------------------------------------------------------------------------------------------------------------------------------------------------------------------------------------------------------------------------------------------------------------------------------------------------------------------------------------------------------------------------------------------------------------------------------------------------------------------------------------------------------------------------------------------------------------------------------------------------------------------------------------------------------------------------------------------------------------------------------------------------------------------------------------------------------------------------------------------------------------------------------------------------------------------------------------------------------------------------------------------------------------------------------------------------------------------------------------------------------------------------------------------------------------------------------------------------------------------------------------------------------------------------------------------------------------------------------------------------------------------------------------------------------------------------------------------------------------------------------------------------------------------------------------------------------------------------------------------------------------------------------------------------------------------------------------------------------------------------------------------------------------------------------------------------------------------------------------------------------------------------------------------------------------------------------------------------------------------------------------------------------------------------------------------------------------------------------------------------------------------------------------------------------------------------------------------------------------------------------------------------------------------------------------------------------------------------------------------------------------------------------------------------------------------------------------------------------------------------------------------------------------------------------------------------------------------------------------------------------------------------------------------------------------------------------------------------------------------------------------------------------------------------------------------------------------------|--------------------------------------------------------------------------------------------------------------------------------------------------------------------------------------------------------------------------------------------------------------------------------------------------------------------------------------------------------------------------------------------------------------------------------------------------------------------------------------------------------------------------------------------------------------------------------------------------------------------------------------------------------------------------------------------------------------------------------------------------------|------------------------------------------------------------------------------------------------------------------------------------------------------------------------------------------------------------------------------------------------------------------------------------------------------------------------------------------------------------------------------------------------------------------------------------------------------------------------------------------------------------------------------------------------------------------------------------------------------------------------------------------------------------------------------------------------------------------------------------------------------------------------------------------------------------------------------------------------------------------------------------------------------------------------------------------------------------------------------------------------------------------------------------------------------------------------------------------------------------------------------------------------------------|--|--|--|
| FY 2006 <sup>1</sup>           |                                   | FY 2006 <sup>1</sup> FY 2009 <sup>2</sup>                                                                                    |                                                                                                                                                                                                 | FY 201                                                                                                                                                                                                                                                                                          | FY 2012                                                                                                                                                                                                                                                                                                                                                                           |                                                                                                                                                                                                                                                                                                                                                                                                                                                | FY 2013                                                                                                                                                                                                                                                                                                                                                                                                                                                                                                             |                                                                                                                                                                                                                                                                                                                                                                                                                                                                                                                                                                                               | 4                                                                                                                                                                                                                                                                                                                                                                                                                                                                                                                                                                                                                                                                                                                                                                                                                                                                                                                                                                                                                                                                                                                                                                                                                                                                                                                                                                                                                                                                                                                                                                                                                                                                                                                                                                                                                                                                                                                                                                                                                                                                                                                                                                                                                                                                                                                                                                                                                                                                                                                                                                                                                                                                                                                                                                                                                                                                                                                                                                                                                                                                                                                                                                                                                                                                  | FY 2015                                                                                                                                                                                                                                                                                                                                                                                                                                                                                                                                                                                                                                                                                                                                                |                                                                                                                                                                                                                                                                                                                                                                                                                                                                                                                                                                                                                                                                                                                                                                                                                                                                                                                                                                                                                                                                                                                                                            |  |  |  |
| Amount                         | % of Total                        | Amount                                                                                                                       | % of Total                                                                                                                                                                                      | Amount                                                                                                                                                                                                                                                                                          | % of Total                                                                                                                                                                                                                                                                                                                                                                        | Amount                                                                                                                                                                                                                                                                                                                                                                                                                                         | % of Total                                                                                                                                                                                                                                                                                                                                                                                                                                                                                                          | Amount                                                                                                                                                                                                                                                                                                                                                                                                                                                                                                                                                                                        | % of Total                                                                                                                                                                                                                                                                                                                                                                                                                                                                                                                                                                                                                                                                                                                                                                                                                                                                                                                                                                                                                                                                                                                                                                                                                                                                                                                                                                                                                                                                                                                                                                                                                                                                                                                                                                                                                                                                                                                                                                                                                                                                                                                                                                                                                                                                                                                                                                                                                                                                                                                                                                                                                                                                                                                                                                                                                                                                                                                                                                                                                                                                                                                                                                                                                                                         | Amount                                                                                                                                                                                                                                                                                                                                                                                                                                                                                                                                                                                                                                                                                                                                                 | % of Total                                                                                                                                                                                                                                                                                                                                                                                                                                                                                                                                                                                                                                                                                                                                                                                                                                                                                                                                                                                                                                                                                                                                                 |  |  |  |
| \$3,100,014                    | 20.3%                             | \$3,167,255                                                                                                                  | 19.1%                                                                                                                                                                                           | \$3,220,870                                                                                                                                                                                                                                                                                     | 20.4%                                                                                                                                                                                                                                                                                                                                                                             | \$3,279,474                                                                                                                                                                                                                                                                                                                                                                                                                                    | 22.4%                                                                                                                                                                                                                                                                                                                                                                                                                                                                                                               | \$3,235,719                                                                                                                                                                                                                                                                                                                                                                                                                                                                                                                                                                                   | 22.2%                                                                                                                                                                                                                                                                                                                                                                                                                                                                                                                                                                                                                                                                                                                                                                                                                                                                                                                                                                                                                                                                                                                                                                                                                                                                                                                                                                                                                                                                                                                                                                                                                                                                                                                                                                                                                                                                                                                                                                                                                                                                                                                                                                                                                                                                                                                                                                                                                                                                                                                                                                                                                                                                                                                                                                                                                                                                                                                                                                                                                                                                                                                                                                                                                                                              | \$3,281,601                                                                                                                                                                                                                                                                                                                                                                                                                                                                                                                                                                                                                                                                                                                                            | 23.1%                                                                                                                                                                                                                                                                                                                                                                                                                                                                                                                                                                                                                                                                                                                                                                                                                                                                                                                                                                                                                                                                                                                                                      |  |  |  |
| \$3,341,464                    | 21.9%                             | \$2,815,558                                                                                                                  | 17.0%                                                                                                                                                                                           | \$2,565,003                                                                                                                                                                                                                                                                                     | 16.2%                                                                                                                                                                                                                                                                                                                                                                             | \$2,475,246                                                                                                                                                                                                                                                                                                                                                                                                                                    | 16.9%                                                                                                                                                                                                                                                                                                                                                                                                                                                                                                               | \$2,350,759                                                                                                                                                                                                                                                                                                                                                                                                                                                                                                                                                                                   | 16.1%                                                                                                                                                                                                                                                                                                                                                                                                                                                                                                                                                                                                                                                                                                                                                                                                                                                                                                                                                                                                                                                                                                                                                                                                                                                                                                                                                                                                                                                                                                                                                                                                                                                                                                                                                                                                                                                                                                                                                                                                                                                                                                                                                                                                                                                                                                                                                                                                                                                                                                                                                                                                                                                                                                                                                                                                                                                                                                                                                                                                                                                                                                                                                                                                                                                              | \$2,198,321                                                                                                                                                                                                                                                                                                                                                                                                                                                                                                                                                                                                                                                                                                                                            | 15.4%                                                                                                                                                                                                                                                                                                                                                                                                                                                                                                                                                                                                                                                                                                                                                                                                                                                                                                                                                                                                                                                                                                                                                      |  |  |  |
| \$0                            | 0.0%                              | \$0                                                                                                                          | 0.0%                                                                                                                                                                                            | \$0                                                                                                                                                                                                                                                                                             | 0.0%                                                                                                                                                                                                                                                                                                                                                                              | \$0                                                                                                                                                                                                                                                                                                                                                                                                                                            | 0.0%                                                                                                                                                                                                                                                                                                                                                                                                                                                                                                                | \$0                                                                                                                                                                                                                                                                                                                                                                                                                                                                                                                                                                                           | 0.0%                                                                                                                                                                                                                                                                                                                                                                                                                                                                                                                                                                                                                                                                                                                                                                                                                                                                                                                                                                                                                                                                                                                                                                                                                                                                                                                                                                                                                                                                                                                                                                                                                                                                                                                                                                                                                                                                                                                                                                                                                                                                                                                                                                                                                                                                                                                                                                                                                                                                                                                                                                                                                                                                                                                                                                                                                                                                                                                                                                                                                                                                                                                                                                                                                                                               | \$0                                                                                                                                                                                                                                                                                                                                                                                                                                                                                                                                                                                                                                                                                                                                                    | 0.0%                                                                                                                                                                                                                                                                                                                                                                                                                                                                                                                                                                                                                                                                                                                                                                                                                                                                                                                                                                                                                                                                                                                                                       |  |  |  |
| \$6,441,478                    | 42.2%                             | \$5,982,812                                                                                                                  | 36.1%                                                                                                                                                                                           | \$5,785,874                                                                                                                                                                                                                                                                                     | 36.6%                                                                                                                                                                                                                                                                                                                                                                             | \$5,754,720                                                                                                                                                                                                                                                                                                                                                                                                                                    | 39.3%                                                                                                                                                                                                                                                                                                                                                                                                                                                                                                               | \$5,586,478                                                                                                                                                                                                                                                                                                                                                                                                                                                                                                                                                                                   | 38.3%                                                                                                                                                                                                                                                                                                                                                                                                                                                                                                                                                                                                                                                                                                                                                                                                                                                                                                                                                                                                                                                                                                                                                                                                                                                                                                                                                                                                                                                                                                                                                                                                                                                                                                                                                                                                                                                                                                                                                                                                                                                                                                                                                                                                                                                                                                                                                                                                                                                                                                                                                                                                                                                                                                                                                                                                                                                                                                                                                                                                                                                                                                                                                                                                                                                              | \$5,479,922                                                                                                                                                                                                                                                                                                                                                                                                                                                                                                                                                                                                                                                                                                                                            | 38.5%                                                                                                                                                                                                                                                                                                                                                                                                                                                                                                                                                                                                                                                                                                                                                                                                                                                                                                                                                                                                                                                                                                                                                      |  |  |  |
|                                | \$3,100,014<br>\$3,341,464<br>\$0 | Amount         % of Total           \$3,100,014         20.3%           \$3,341,464         21.9%           \$0         0.0% | Amount         % of Total         Amount           \$3,100,014         20.3%         \$3,167,255           \$3,341,464         21.9%         \$2,815,558           \$0         0.0%         \$0 | FY 2006¹         FY 2009²           Amount         % of Total         Amount         % of Total           \$3,100,014         20.3%         \$3,167,255         19.1%           \$3,341,464         21.9%         \$2,815,558         17.0%           \$0         0.0%         \$0         0.0% | FY 2006¹         FY 2009²         FY 201           Amount         % of Total         Amount         % of Total         Amount           \$3,100,014         20.3%         \$3,167,255         19.1%         \$3,220,870           \$3,341,464         21.9%         \$2,815,558         17.0%         \$2,565,003           \$0         0.0%         \$0         0.0%         \$0 | FY 2006¹         FY 2009²         FY 2012           Amount         % of Total         Amount         % of Total         Amount         % of Total           \$3,100,014         20.3%         \$3,167,255         19.1%         \$3,220,870         20.4%           \$3,341,464         21.9%         \$2,815,558         17.0%         \$2,565,003         16.2%           \$0         0.0%         \$0         0.0%         \$0         0.0% | FY 2006¹         FY 2009²         FY 2012         FY 201           Amount         % of Total         Amount         % of Total         Amount         % of Total         Amount           \$3,100,014         20.3%         \$3,167,255         19.1%         \$3,220,870         20.4%         \$3,279,474           \$3,341,464         21.9%         \$2,815,558         17.0%         \$2,565,003         16.2%         \$2,475,246           \$0         0.0%         \$0         0.0%         \$0         \$0 | FY 2006¹         FY 2009²         FY 2012         FY 2013           Amount         % of Total         Amount         % of Total         Amount         % of Total         Amount         % of Total           \$3,100,014         20.3%         \$3,167,255         19.1%         \$3,220,870         20.4%         \$3,279,474         22.4%           \$3,341,464         21.9%         \$2,815,558         17.0%         \$2,565,003         16.2%         \$2,475,246         16.9%           \$0         0.0%         \$0         0.0%         \$0         0.0%         \$0         0.0% | FY 2006¹         FY 2009²         FY 2012         FY 2013         FY 201           Amount         % of Total         Amount         % of Total <t< td=""><td>FY 2006¹         FY 2009²         FY 2012         FY 2013         FY 2014           Amount         % of Total         22.2%         \$3,235,719         22.2%         \$3,341,464         21.9%         \$2,815,558         17.0%         \$2,565,003         16.2%         \$2,475,246         16.9%         \$2,350,759         16.1%           \$0         0.0%         \$0         0.0%         \$0         0.0%         \$0         0.0%         \$0         0.0%</td><td>FY 2006¹         FY 2009²         FY 2012         FY 2013         FY 2014         FY 2014         FY 2014         FY 2014         FY 2014         PY 2014         PY 2014         Amount % of Total Amount % of Total Amount % of Total Amount         Amount % of Total Amount % of Total Amount         \$ 3,100,014         20.3%         \$ 3,167,255         19.1%         \$ 3,220,870         20.4%         \$ 3,279,474         22.4%         \$ 3,235,719         22.2%         \$ 3,281,601           \$3,341,464         21.9%         \$2,815,558         17.0%         \$2,565,003         16.2%         \$2,475,246         16.9%         \$2,350,759         16.1%         \$2,198,321           \$0         0.0%         \$0         0.0%         \$0         0.0%         \$0         0.0%         \$0         \$0         \$0         \$0         \$0         \$0         \$0         \$0         \$0         \$0         \$0         \$0         \$0         \$0         \$0         \$0         \$0         \$0         \$0         \$0         \$0         \$0         \$0         \$0         \$0         \$0         \$0         \$</td></t<> | FY 2006¹         FY 2009²         FY 2012         FY 2013         FY 2014           Amount         % of Total         22.2%         \$3,235,719         22.2%         \$3,341,464         21.9%         \$2,815,558         17.0%         \$2,565,003         16.2%         \$2,475,246         16.9%         \$2,350,759         16.1%           \$0         0.0%         \$0         0.0%         \$0         0.0%         \$0         0.0%         \$0         0.0% | FY 2006¹         FY 2009²         FY 2012         FY 2013         FY 2014         FY 2014         FY 2014         FY 2014         FY 2014         PY 2014         PY 2014         Amount % of Total Amount % of Total Amount % of Total Amount         Amount % of Total Amount % of Total Amount         \$ 3,100,014         20.3%         \$ 3,167,255         19.1%         \$ 3,220,870         20.4%         \$ 3,279,474         22.4%         \$ 3,235,719         22.2%         \$ 3,281,601           \$3,341,464         21.9%         \$2,815,558         17.0%         \$2,565,003         16.2%         \$2,475,246         16.9%         \$2,350,759         16.1%         \$2,198,321           \$0         0.0%         \$0         0.0%         \$0         0.0%         \$0         0.0%         \$0         \$0         \$0         \$0         \$0         \$0         \$0         \$0         \$0         \$0         \$0         \$0         \$0         \$0         \$0         \$0         \$0         \$0         \$0         \$0         \$0         \$0         \$0         \$0         \$0         \$0         \$0         \$ |  |  |  |

| Grand Total | \$15,272,109 | \$16,581,283 | \$15,806,763 | \$14,633,305 | \$14,601,661 | \$14,236,140 |
|-------------|--------------|--------------|--------------|--------------|--------------|--------------|