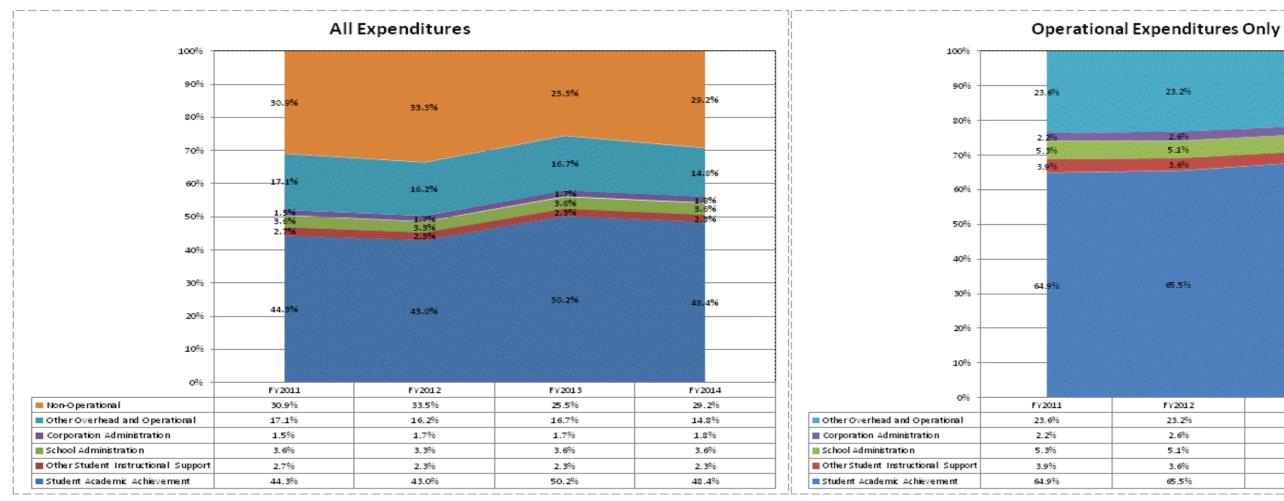

| FY | 2013 |  |
|----|------|--|
| 5  | 6.1% |  |

FY 2014 54.2%

21.5% 20.3% 2.4% 5.1% 4.9% 3.1% 68.1% FY2013 FY2014 21.5% 20.3% 2.4% 2.5% 4.9% 5.1% 3.1% 3.2% 68.1% 68.8%

|                                                                                                     |                  |                |                  |                 |             | Increase from FY | Increase from |  |
|-----------------------------------------------------------------------------------------------------|------------------|----------------|------------------|-----------------|-------------|------------------|---------------|--|
| <u>Account</u>                                                                                      | <u>FY 2006</u>   | <u>FY 2009</u> | FY 2013          | <u>FY 2014</u>  | 2006        | 2009             | previous year |  |
| Student Academic Achievement                                                                        |                  |                |                  |                 |             |                  |               |  |
| 11050 Regular Programs; Full Day Kindergarten                                                       | \$0              | \$0            | \$1,511,568      | \$2,344,214     | N/A         | N/A              | 55%           |  |
| 11100 Regular Programs; Elementary                                                                  | \$9,734,715      | \$16,028,012   | \$14,845,866     | \$15,350,871    | 58%         | -4%              | 3%            |  |
| 11200 Regular Programs; Middle/Junior High                                                          | \$2,756,546      | \$4,535,208    | \$7,816,636      | \$8,672,168     | 215%        | <b>91%</b>       | 11%           |  |
| 11300 Regular Programs; High School                                                                 | \$5,261,656      | \$7,431,133    | \$8,463,570      | \$8,617,344     | 64%         | 16%              | 2%            |  |
| 11355 Regular Programs; High School; Academic Honors High Ability Student Programs                  | \$0              | \$1,086,634    | \$544,692        | \$349,799       | N/A         | -68%             | -36%          |  |
| 11450 Vocational Education; Consumer and Homemaking                                                 | \$45,930         | \$73,338       | \$46,852         | \$55,113        | 20%         | -25%             | 18%           |  |
| 11630 Regular Programs; Alternative Education Programs; High School                                 | \$55,031         | \$92,804       | \$99,848         | \$114,939       | <b>109%</b> | 24%              | 15%           |  |
| 12110 Gifted And Talented; Gifted and Talented                                                      | \$404,151        | \$707,527      | \$1,209,420      | \$1,274,357     | 215%        | 80%              | 5%            |  |
| 12210 Mental Disabilities; Mild Mental Disabilities                                                 | \$607,911        | \$1,462,645    | \$1,521,913      | \$1,422,632     | 134%        | -3%              | -7%           |  |
| 12220 Mental Disabilities; Moderate Mental Disabilities                                             | \$573            | \$57,762       | \$1,277,391      | \$1,471,169     | > 500%      | > 500%           | 15%           |  |
| 12230 Mental Disabilities; Severe Mental Disabilities                                               | \$0              | \$0            | \$692,708        | \$743,469       | N/A         | N/A              | 7%            |  |
| 12310 Physical Impairment; Orthopedic Impairment                                                    | \$0              | \$75,876       | \$31,603         | \$43,647        | N/A         | -42%             | 38%           |  |
| 12320 Physical Impairment; Multiple Disabilities                                                    | \$0              | \$28,184       | \$52,161         | \$66,259        | N/A         | 135%             | 27%           |  |
| 12350 Physical Impairment; Homebound                                                                | \$9,600          | \$36,576       | \$41,665         | \$12,830        | 34%         | -65%             | -69%          |  |
| 12410 Emotional Disabilities; Emotional Disabilities; Full Time                                     | \$469,928        | \$962,832      | \$2,358,141      | \$2,577,953     | 449%        | 168%             | 9%            |  |
| 12510 Culturally Different; Communication Disorders                                                 | \$356,893        | \$649,738      | \$947,421        | \$1,168,785     | 227%        | 80%              | 23%           |  |
| 12520 Culturally Different; Compensatory                                                            | \$18,536         | \$48,411       | \$0              | \$0             | -100%       | -100%            | N/A           |  |
| 12610 Learning Disability                                                                           | \$1,029,472      | \$1,521,621    | \$2,525,676      | \$2,834,165     | 175%        | 86%              | 12%           |  |
| 12710 Equal Opportunity At Risk                                                                     | \$46,229         | \$55,618       | \$62,130         | \$51,937        | 12%         | -7%              | -16%          |  |
| 12810 Special Education Preschool                                                                   | \$385,124        | \$524,514      | \$612,991        | \$623,145       | 62%         | 19%              | 2%            |  |
| 12900 Other Special Programs                                                                        | \$35,508         | \$100,249      | \$3,066,927      | \$4,042,784     | > 500%      | > 500%           | 32%           |  |
| 13100 Adult/Continuing Education Programs; Adult Basic Education                                    | \$2,163          | \$14,416       | \$13,613         | \$14,188        | > 500%      | -2%              | 4%            |  |
| 13600 Adult/Continuing Education Programs; Special Interest Programs                                | \$560            | \$1,818        | \$13,013         | \$0             | -100%       | -100%            | N/A           |  |
| 14100 Summer School Programs; Elementary                                                            | \$60,892         | \$115,727      | \$0<br>\$7,182   | پو<br>\$41,851  | -31%        | -64%             | 483%          |  |
| 14200 Summer School Programs; Middle/Junior High School                                             | \$29,810         | \$9,974        |                  | \$41,851<br>\$0 | -100%       | -100%            | 403 %<br>N/A  |  |
|                                                                                                     |                  |                | \$0<br>\$224.478 | + -             | -100%       | -100%            | -21%          |  |
| 14300 Summer School Programs; High School                                                           | \$209,349        | \$328,520      | \$234,178        | \$185,264       |             |                  |               |  |
| 16100 Remediation Testing                                                                           | \$0<br>\$0       | \$19,065       | \$27,837         | \$17,711        | N/A         | -7%              | -36%          |  |
| 17100 Payments to Other Governmental Units Within State; Transfer Tuition                           | \$0<br>\$104 700 | \$3,000        | \$3,000          | \$3,000         | N/A         | 0%               | 0%            |  |
| 17300 Payments to Other Governmental Units Within State; Area Vocational School (Participating Shar | \$124,799        | \$192,000      | \$300,000        | \$266,744       | 114%        | 39%              | -11%          |  |
| 17400 Payments to Other Governmental Units Within State; Joint Services and Supply; Special Educat  | \$1,561,898      | \$1,829,757    | \$1,275,830      | \$1,464,183     | -6%         | -20%             | 15%           |  |
| 22110 Improvement of Instruction; Service Area Direction                                            | \$165,251        | \$176,911      | \$269,770        | \$292,543       | 77%         | 65%              | 8%            |  |
| 22120 Improvement of Instruction; Instruction and Curriculum Development                            | \$85,672         | \$72,928       | \$362,581        | \$73,866        | -14%        | 1%               | -80%          |  |
| 22130 Improvement of Instruction; Instructional Staff Training                                      | \$132,309        | \$163,643      | \$212,002        | \$427,638       | 223%        | 161%             | 102%          |  |
| 22210 Library/Media Services; Service Area Direction                                                | \$92,024         | \$29,689       | \$154            | \$181           | -100%       | -99%             | 18%           |  |
| 22220 Library/Media Services; School Library                                                        | \$683,041        | \$937,628      | \$1,000,585      | \$989,839       | 45%         | 6%               | -1%           |  |
| 22230 Library/Media Services; Audiovisual                                                           | \$78,494         | \$52,919       | \$51,039         | \$23,533        | -70%        | -56%             | -54%          |  |
| 22250 Library/Media Services; Computer Assisted Instruction Services                                | \$61,324         | \$0            | \$0              | \$0             | -100%       | N/A              | N/A           |  |
| 22290 Library/Media Services; Other Educational Media Services                                      | \$0              | \$37           | \$0              | \$0             | N/A         | -100%            | N/A           |  |
| 22310 Instruction, Related Technology; Technology Service Supervision and Administration            | \$0              | \$197,439      | \$202,680        | \$259,340       | N/A         | 31%              | 28%           |  |
| 22320 Instruction, Related Technology; Student Learning Centers                                     | \$0              | \$0            | \$660,886        | \$700,964       | N/A         | N/A              | 6%            |  |
| 22360 Instruction, Related Technology; Network Support                                              | \$724,848        | \$788,821      | \$355,061        | \$413,538       | -43%        | -48%             | 16%           |  |
| 22370 Instruction, Related Technology; Hardware Maintenance and Support                             | \$0              | \$504,504      | \$239,342        | \$252,006       | N/A         | -50%             | 5%            |  |
| 22380 Instruction, Related Technology; Professional Development for Instruction, Focused Technology | \$0              | \$0            | \$1,221          | \$11,019        | N/A         | N/A              | > 500%        |  |
| 22900 Other Support Service, Instructional Staff                                                    | \$0              | \$24,614       | \$36,994         | \$52,740        | N/A         | 114%             | 43%           |  |
| 25510 Textbooks for Rent or Resale; Direction of Rental Service                                     | \$33,016         | \$46,513       | \$27,557         | \$26,869        | -19%        | -42%             | -2%           |  |
| 25520 Textbooks for Rent or Resale; Textbooks, Workbooks, and Repairs                               | \$736,505        | \$681,069      | \$794,527        | \$672,480       | -9%         | -1%              | -15%          |  |
| 25540 Textbooks for Rent or Resale; Other Textbook Rental Service                                   | \$6,770          | \$43           | \$4,368          | \$3,665         | -46%        | > 500%           | -16%          |  |
| 26497 2007 Account Code - Teachers Retirement Fund                                                  | \$1,554,751      | \$0            | \$0              | \$0             | N/A         | N/A              | N/A           |  |
| Student Academic Achievement Total                                                                  | \$27,561,279     | \$41,669,717   | \$53,809,587     | \$58,030,742    | 111%        | 39%              | 8%            |  |
|                                                                                                     |                  |                |                  |                 |             |                  |               |  |