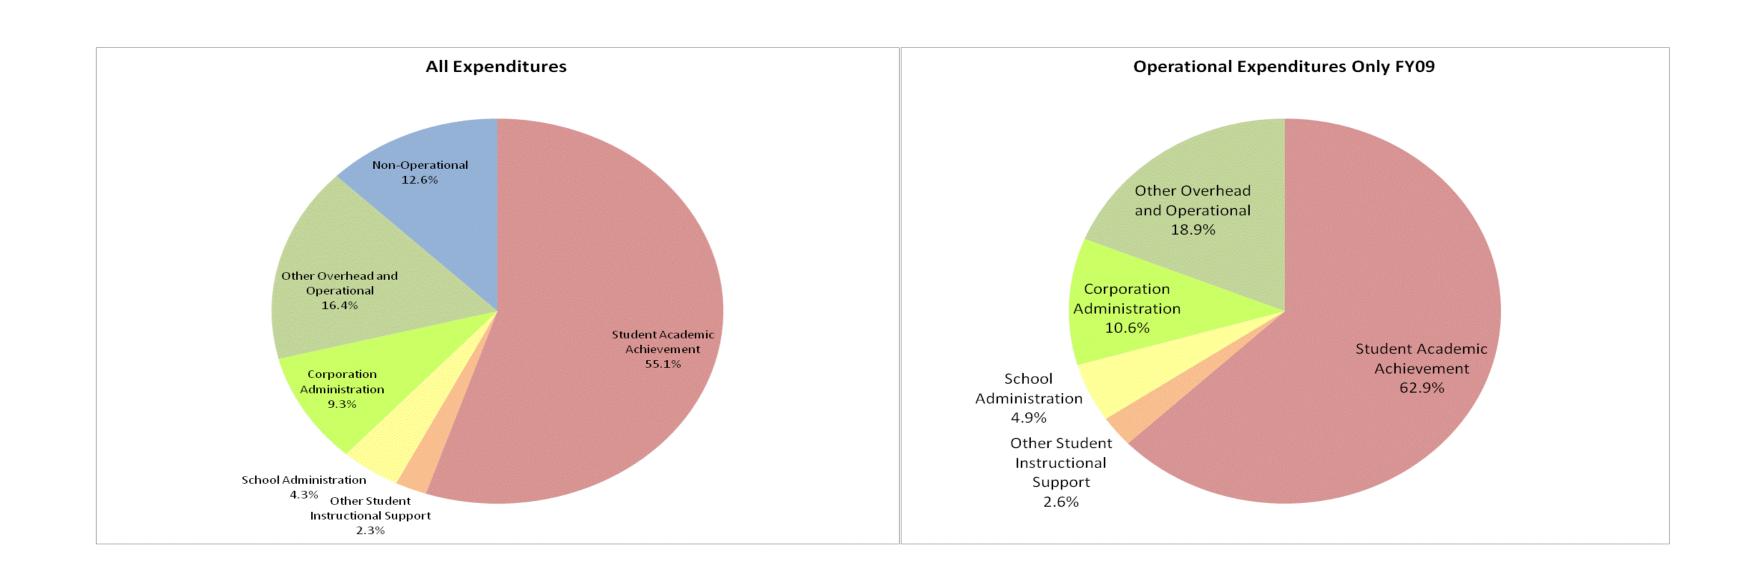

## New Harmony Town & Twp Con Sch (6610)

|                                | FY99 % of Total |       | I           | FY06 % of Total | tal FY08 % of Total |       | FY09 % of To |       |
|--------------------------------|-----------------|-------|-------------|-----------------|---------------------|-------|--------------|-------|
| Student Instructional Category | FY 1999         | Exp   | FY 2006     | Exp             | FY 2008             | Ехр   | FY 2009      | Exp   |
| Student Academic Achievement   | \$1,189,686     | 60.5% | \$1,511,471 | 64.2%           | \$1,395,647         | 51.1% | \$1,242,009  | 55.1% |
| Student Instructional Support  | \$101,027       | 5.1%  | \$97,705    | 4.1%            | \$118,280           | 4.3%  | \$147,300    | 6.5%  |
| Overhead and Operational       | \$484,440       | 24.6% | \$596,198   | 25.3%           | \$666,628           | 24.4% | \$578,718    | 25.7% |
| Nonoperational                 | \$190,513       | 9.7%  | \$150,010   | 6.4%            | \$548,610           | 20.1% | \$284,195    | 12.6% |
| Grand Total                    | \$1,965,667     |       | \$2,355,383 |                 | \$2,729,165         | -4%   | \$2,252,221  |       |

|                                                                        | FY1999 | FY2006 | FY2008 | FY2009 |
|------------------------------------------------------------------------|--------|--------|--------|--------|
| Student Instructional Expenditures (Academic Achievement plus Support) | 65.7%  | 68.3%  | 55.5%  | 61.7%  |