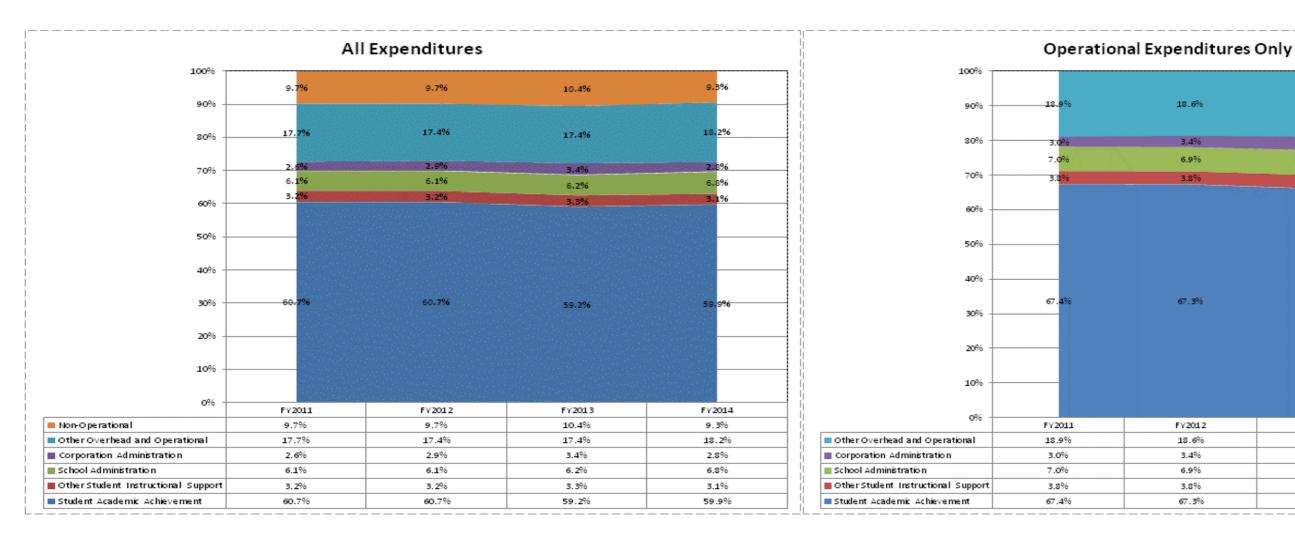

|                                      |              | FY06 % of Total |              | FY09 % of Total |              | FY13 % of Total |              | FY14 % of Total |
|--------------------------------------|--------------|-----------------|--------------|-----------------|--------------|-----------------|--------------|-----------------|
| New Castle Community Sch Corp (3445) | FY 2006      | Ехр             | FY 2009      | Exp             | FY 2013      | Exp             | FY 2014      | Exp             |
| Student Academic Achievement         | \$27,030,527 | 60.9%           | \$29,520,665 | 60.6%           | \$25,987,285 | 59.2%           | \$26,032,519 | 59.9%           |
| Student Instructional Support        | \$3,569,391  | 8.0%            | \$4,592,683  | 9.4%            | \$4,167,768  | 9.5%            | \$4,271,127  | 9.8%            |
| Overhead and Operational             | \$9,170,481  | 20.7%           | \$9,696,400  | 19.9%           | \$9,147,453  | 20.8%           | \$9,098,376  | 20.9%           |
| Nonoperational                       | \$4,614,433  | 10.4%           | \$4,876,315  | 10.0%           | \$4,585,841  | 10.4%           | \$4,054,633  | 9.3%            |
| Grand Total                          | \$44,384,832 |                 | \$48,686,063 |                 | \$43,888,348 |                 | \$43,456,655 |                 |

**FY 2013** 68.7%

**FY 2014** 69.7%

18.9% 19.29 4.0% 7.2% 7.996 3.9% 66.0% 66.0% FY2013 FY2014 18.9% 19.2% 4.0% 3.3% 7.2% 7.9% 3.9% 3.6% 66.0% 66.0%

|                                                                                                     |                  |             | • • •          |                | Increase from FY | Increase from FY | Increase from |
|-----------------------------------------------------------------------------------------------------|------------------|-------------|----------------|----------------|------------------|------------------|---------------|
| Account                                                                                             | FY 2006          | FY 2009     | <u>FY 2013</u> | <u>FY 2014</u> | 2006             | 2009             | previous year |
| Student Academic Achievement                                                                        |                  |             |                |                |                  |                  |               |
| 11050 Regular Programs; Full Day Kindergarten                                                       | \$101,689        | \$156,129   | \$299,020      | \$289,688      | 185%             | 86%              | -3%           |
| 11100 Regular Programs; Elementary                                                                  | \$5,047,897      | \$7,573,596 | \$6,534,373    | \$6,735,324    | 33%              | -11%             | 3%            |
| 11200 Regular Programs; Middle/Junior High                                                          | \$1,699,331      | \$2,532,711 | \$2,468,804    | \$2,371,504    | 40%              | -6%              | -4%           |
| 11300 Regular Programs; High School                                                                 | \$2,708,343      | \$4,145,080 | \$3,617,575    | \$3,923,451    | 45%              | -5%              | 8%            |
| 11350 Regular Programs; High School; Academic Honors Diploma                                        | \$0              | \$126,443   | \$129,969      | \$0            | N/A              | -100%            | -100%         |
| 11355 Regular Programs; High School; Academic Honors High Ability Student Programs                  | \$31,269         | \$608       | \$0            | \$0            | -100%            | -100%            | N/A           |
| 11440 Vocational Education; Health Occupations                                                      | \$85,914         | \$158,867   | \$173,867      | \$164,742      | 92%              | 4%               | -5%           |
| 11450 Vocational Education; Consumer and Homemaking                                                 | \$105,643        | \$248,449   | \$154,826      | \$155,794      | 47%              | -37%             | 1%            |
| 11460 Vocational Education; Occupational Home Economics                                             | \$44,230         | \$70,944    | \$72,419       | \$72,197       | 63%              | 2%               | 0%            |
| 11470 Vocational Education; Business Education                                                      | \$16,890         | \$37,833    | \$52,449       | \$50,336       | 198%             | 33%              | -4%           |
| 11480 Vocational Education; Industrial Education A                                                  | \$251,881        | \$476,930   | \$542,200      | \$532,300      | 111%             |                  | -2%           |
| 11490 Vocational Education; Industrial Education B                                                  | \$0              | \$0         | \$307,223      | \$264,593      | N/A              | N/A              | -14%          |
| 11510 Vocational Education; Cooperative Education                                                   | \$46,384         | \$58,668    | \$65,686       | \$46,113       | -1%              | -21%             | -30%          |
| 11590 Other Vocational Education Programs                                                           | \$526,408        | \$592,140   | \$37,042       | \$21,045       | -96%             | -96%             | -43%          |
| 11630 Regular Programs; Alternative Education Programs; High School                                 | \$33,049         | \$82,858    | \$0            | \$0            | -100%            | -100%            | N/A           |
| 11910 Other Regular Programs; Competency Testing                                                    | \$6,408          | \$0         | \$0            | \$0            | -100%            | N/A              | N/A           |
| 12110 Gifted And Talented; Gifted and Talented                                                      | \$0              | \$0         | \$15,447       | \$12,719       | N/A              | N/A              | -18%          |
| 12210 Mental Disabilities; Mild Mental Disabilities                                                 | \$769,579        | \$490,261   | \$386,893      | \$427,109      | -45%             | -13%             | 10%           |
| 12220 Mental Disabilities; Moderate Mental Disabilities                                             | \$174,657        | \$238,047   | \$295,514      | \$242,791      | 39%              | 2%               | -18%          |
| 12230 Mental Disabilities; Severe Mental Disabilities                                               | \$628,449        | \$530,661   | \$461,084      | \$366,719      | -42%             | -31%             | -20%          |
| 12310 Physical Impairment; Orthopedic Impairment                                                    | \$92,520         | \$34,666    | \$47,682       | \$48,546       | -48%             | 40%              | 2%            |
| 12320 Physical Impairment; Multiple Disabilities                                                    | \$54,032         | \$170,580   | \$90,407       | \$91,439       | 69%              | -46%             | 1%            |
| 12330 Physical Impairment; Visual Impairment                                                        | \$54,417         | \$67,350    | \$103,367      | \$512          | -99%             | -99%             | -100%         |
| 12340 Physical Impairment; Hearing Impairment                                                       | \$73,109         | \$279,405   | \$218,816      | \$231,750      | 217%             | -17%             | 6%            |
| 12350 Physical Impairment; Homebound                                                                | \$26,191         | \$13,550    | \$42,450       | \$15,035       | -43%             | 11%              | -65%          |
| 12410 Emotional Disabilities; Emotional Disabilities; Full Time                                     | \$489,894        | \$724,055   | \$832,931      | \$787,081      | 61%              |                  | -6%           |
| 12410 Emotional Disabilities; Emotional Disabilities; All Others                                    | \$405,054<br>\$0 | \$458,017   | \$227,474      | \$155,819      | N/A              | -66%             | -32%          |
|                                                                                                     | \$289,962        | \$295,240   | \$288,841      |                | 1%               |                  | -52 %         |
| 12510 Culturally Different; Communication Disorders                                                 |                  |             |                | \$292,541      |                  | -41%             |               |
| 12520 Culturally Different; Compensatory                                                            | \$97,153         | \$159,849   | \$91,458       | \$94,149       | -3%              |                  | 3%            |
| 12610 Learning Disability                                                                           | \$1,016,031      | \$2,365,595 | \$1,926,867    | \$1,931,939    | 90%              | -18%             | 0%            |
| 12810 Special Education Preschool                                                                   | \$246,941        | \$551,853   | \$361,566      | \$362,603      | 47%              | -34%             | 0%            |
| 12900 Other Special Programs                                                                        | \$1,159,296      | \$1,282,622 | \$691,764      | \$588,198      | -49%             | -54%             | -15%          |
| 13100 Adult/Continuing Education Programs; Adult Basic Education                                    | \$546,128        | \$535,835   | \$1,350,931    | \$1,430,200    | 162%             | 167%             | 6%            |
| 13200 Adult/Continuing Education Programs; Advanced Adult Education                                 | \$2,924          | \$0         | \$0            | \$0            | -100%            | N/A              | N/A           |
| 13600 Adult/Continuing Education Programs; Special Interest Programs                                | \$1,000          | \$0         | \$0            | \$0            | -100%            | N/A              | N/A           |
| 13900 Adult/Continuing Education Programs; Other Adult/Continuing Education Program                 | \$45,535         | \$14,897    | \$6,942        | \$1,563        | -97%             | -90%             | -77%          |
| 14300 Summer School Programs; High School                                                           | \$25,009         | \$13,775    | \$6,360        | \$13,274       | -47%             | -4%              | 109%          |
| 16100 Remediation Testing                                                                           | \$120,459        | \$95,794    | \$47,127       | \$23,348       | -81%             |                  | -50%          |
| 16200 Preventive Remediation                                                                        | \$0              | \$3,018     | \$0            | \$0            | N/A              | -100%            | N/A           |
| 17300 Payments to Other Governmental Units Within State; Area Vocational School (Participating Shar | \$370,077        | \$407,811   | \$575,512      | \$632,901      | 71%              | 55%              | 10%           |
| 17400 Payments to Other Governmental Units Within State; Joint Services and Supply; Special Educat  | \$2,576,246      | \$2,828,677 | \$1,983,153    | \$1,775,767    | -31%             | -37%             | -10%          |
| 17900 Payments to Other Governmental Units Within State; Other                                      | \$10,127         | \$1,131     | \$667          | \$750          | -93%             | -34%             | 12%           |
| 22110 Improvement of Instruction; Service Area Direction                                            | \$430            | \$0         | \$0            | \$0            | -100%            | N/A              | N/A           |
| 22120 Improvement of Instruction; Instruction and Curriculum Development                            | \$155,265        | \$191,001   | \$425,357      | \$432,999      | 179%             | 127%             | 2%            |
| 22130 Improvement of Instruction; Instructional Staff Training                                      | \$29,412         | \$47,874    | \$0            | \$0            | -100%            | -100%            | N/A           |
| 22190 Improvement of Instruction; Other Improvement of Instructional Services                       | \$63,426         | \$195,486   | \$72,400       | \$71,987       | 13%              |                  | -1%           |
| 22220 Library/Media Services; School Library                                                        | \$355,033        | \$576,265   | \$430,548      | \$398,980      | 12%              | -31%             | -7%           |
| 22230 Library/Media Services; Audiovisual                                                           | \$1,723          | \$5,848     | \$2,951        | \$2,619        | 52%              | -55%             | -11%          |
| 22250 Library/Media Services; Computer Assisted Instruction Services                                | \$12,769         | \$0         | \$0            | \$0            | -100%            | N/A              | N/A           |
| 22310 Instruction, Related Technology; Technology Service Supervision and Administration            | \$44,315         | \$78,260    | \$48,427       | \$87,088       | 97%              | 11%              | 80%           |
|                                                                                                     |                  |             |                |                |                  |                  |               |