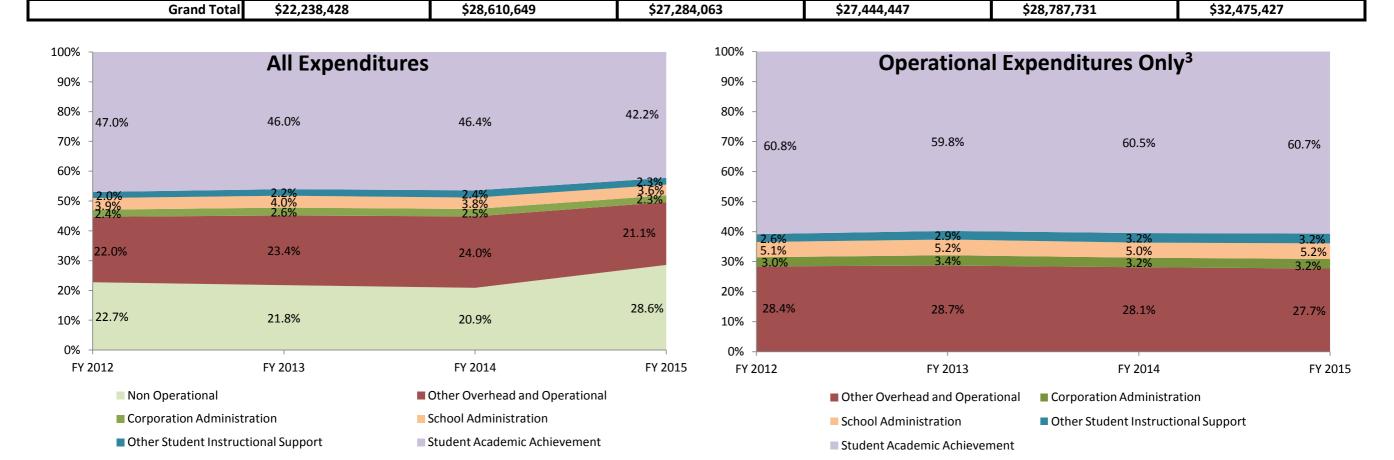

| Instructional Expenditures    |              |            |              |                |              |            |              |            |              |            |              |            |
|-------------------------------|--------------|------------|--------------|----------------|--------------|------------|--------------|------------|--------------|------------|--------------|------------|
|                               | FY 2006      | 51         | FY 2009      | 9 <sup>2</sup> | FY 201       | 2          | FY 201       | 3          | FY 201       | 4          | FY 201       | 5          |
|                               | Amount       | % of Total | Amount       | % of Total     | Amount       | % of Total | Amount       | % of Total | Amount       | % of Total | Amount       | % of Total |
| Student Academic Achievement  | \$11,678,710 | 52.5%      | \$12,352,143 | 43.2%          | \$12,819,169 | 47.0%      | \$12,630,428 | 46.0%      | \$13,363,481 | 46.4%      | \$13,716,907 | 42.2%      |
| Student Instructional Support | \$1,160,707  | 5.2%       | \$1,620,424  | 5.7%           | \$1,622,505  | 5.9%       | \$1,697,521  | 6.2%       | \$1,800,904  | 6.3%       | \$1,902,217  | 5.9%       |
| Total                         | \$12,839,417 | 57.7%      | \$13,972,567 | 48.8%          | \$14,441,675 | 52.9%      | \$14,327,948 | 52.2%      | \$15,164,385 | 52.7%      | \$15,619,124 | 48.1%      |

| Non Instructional Expenditures |             |                  |              |                |              |            |              |            |              |            |              |            |  |
|--------------------------------|-------------|------------------|--------------|----------------|--------------|------------|--------------|------------|--------------|------------|--------------|------------|--|
|                                | FY 2006     | $\mathbf{j}^{1}$ | FY 2009      | ) <sup>2</sup> | FY 201       | 2          | FY 201       | 3          | FY 201       | 4          | FY 201       | 5          |  |
|                                | Amount      | % of Total       | Amount       | % of Total     | Amount       | % of Total | Amount       | % of Total | Amount       | % of Total | Amount       | % of Total |  |
| Overhead and Operational       | \$5,451,438 | 24.5%            | \$6,428,803  | 22.5%          | \$6,636,461  | 24.3%      | \$7,140,379  | 26.0%      | \$7,612,213  | 26.4%      | \$7,582,222  | 23.3%      |  |
| Non Operational                | \$3,947,572 | 17.8%            | \$8,209,280  | 28.7%          | \$6,205,928  | 22.7%      | \$5,976,120  | 21.8%      | \$6,011,134  | 20.9%      | \$9,274,081  | 28.6%      |  |
| Not Categorized                | \$0         | 0.0%             | \$0          | 0.0%           | \$0          | 0.0%       | \$0          | 0.0%       | \$0          | 0.0%       | \$0          | 0.0%       |  |
| Total                          | \$9,399,011 | 42.3%            | \$14,638,082 | 51.2%          | \$12,842,389 | 47.1%      | \$13,116,499 | 47.8%      | \$13,623,346 | 47.3%      | \$16,856,303 | 51.9%      |  |
| Total                          | \$9,399,011 | 42.3%            | \$14,638,082 | 51.2%          | \$12,842,389 | 47.1%      | \$13,116,499 | 47.8%      | \$13,623,346 | 47.3%      | \$16,856,303 |            |  |

Note 3: Operational expenditures exclude: Non Operational expenditure type, Property object codes, and Adult/Continuing Education accounts.

|                |                                   |                                                            |                       |                                         |                          |                          | Pe              | rcent Chang     | е               |
|----------------|-----------------------------------|------------------------------------------------------------|-----------------------|-----------------------------------------|--------------------------|--------------------------|-----------------|-----------------|-----------------|
| Account        |                                   |                                                            | FY 2006               | FY 2009                                 | FY 2014                  | FY 2015                  | 2006 to<br>2015 | 2009 to<br>2015 | 2014 to<br>2015 |
|                |                                   | Student Academic                                           |                       |                                         |                          |                          |                 |                 |                 |
| 11050          | Regular Programs                  | Full Day Kindergarten                                      | \$0                   | \$0                                     | \$582,223                | \$596,907                | NA              | NA              | 2.5%            |
| 11100          | Regular Programs                  | Elementary                                                 | \$3,654,449           | \$4,632,979                             | \$3,987,813              | \$4,072,689              | 11.4%           | -12.1%          | 2.1%            |
| 11200          | Regular Programs                  | Middle/Junior High                                         | \$1,157,628           | \$2,075,330                             | \$2,150,682              | \$2,014,060              | 74.0%           | -3.0%           | -6.4%           |
| 11300          | Regular Programs                  | High School                                                | \$2,336,488           | \$3,127,889                             | \$3,100,194              | \$3,152,804              | 34.9%           | 0.8%            | 1.7%            |
| 11350          | Regular Programs                  | High School - Academic Honors Diploma                      | \$0                   | \$135,595                               | \$82,614                 | \$89,834                 | NA              | -33.7%          | 8.7%            |
| 11450          | Regular Programs                  | Vocational Education - Consumer and Homemaking             | \$50,016              | \$65,880                                | \$78,294                 | \$0                      | NA              | NA              | NA              |
| 11480          | Regular Programs                  | Vocational Education - Industrial Education A              | \$0                   | \$0                                     | \$0                      | \$41,043                 | NA              | NA              | NA              |
| 11910          | Regular Programs                  | Other Regular Programs - Competency Testing                | \$14,076              | \$3,421                                 | \$2,860                  | \$0                      | NA              | NA              | NA              |
| 12150          | Special Programs                  | Gifted and Talented - High Ability Student Programs        | \$0                   | \$48,505                                | \$64,632                 | \$50,211                 | NA              | 3.5%            | -22.3%          |
| 12320          | Special Programs                  | Physical Impairment - Multiple Disabilities                | \$0                   | \$0                                     | \$60,654                 | \$0                      | NA              | NA              | NA              |
| 12350          | Special Programs                  | Physical Impairment - Homebound                            | \$6,150               | \$17,028                                | \$3,115                  | \$256                    | -95.8%          | -98.5%          | -91.8%          |
| 12710          | Special Programs                  | Equal Opportunity At Risk                                  | \$65,366              | \$77,775                                | \$50,275                 | \$63,667                 | -2.6%           | -18.1%          | 26.6%           |
| 12900          | Special Programs                  | Other Special Programs                                     | \$0                   | \$0                                     | \$0                      | \$1,547                  | NA              | NA              | NA              |
| 14100          | Summer School Programs            | Elementary                                                 | \$0                   | \$112                                   | \$19,480                 | \$21,521                 |                 | 19053.5%        | 10.5%           |
| 14200          | Summer School Programs            | Middle/Junior High School                                  | \$0                   | \$3,580                                 | \$0                      | \$1,380                  | NA              | -61.5%          | NA              |
| 14300          | Summer School Programs            | High School                                                | \$47,959              | \$69,072                                | \$41,865                 | \$43,486                 | -9.3%           | -37.0%          | 3.9%            |
| 15100          | Enrichment Programs               | Non-Credit                                                 | \$0                   | \$0                                     | \$49,066                 | \$251,745                | NA              | NA              | 413.1%          |
| 16100          | Remediation                       | Remediation Testing                                        | \$68,691              | \$93 <i>,</i> 356                       | \$94,997                 | \$103,221                | 50.3%           | 10.6%           | 8.7%            |
| 16200          | Remediation                       | Preventive Remediation                                     | \$0                   | \$0                                     | \$8,668                  | \$1,206                  | NA              | NA              | -86.1%          |
| 17300          | Pay. to Other Gov. Units in State | Area Vocat. School (Part. Share)                           | \$193,490             | \$0                                     | \$91,067                 | \$29,039                 | -85.0%          | NA              | -68.1%          |
| 17400          | Pay. to Other Gov. Units in State | Joint Services and Supply - Special Ed.                    | \$1,116,952           | \$961,339                               | \$1,654,189              | \$1,734,934              | 55.3%           | 80.5%           | 4.9%            |
| 22110          | Instruction                       | Imp. of Instruction - Service Area Direction               | \$0                   | \$0                                     | \$1,712                  | \$0                      | NA              | NA              | NA              |
| 22120          | Instruction                       | Imp. of Instruction - Instruction and Curriculum Dev.      | \$30,599              | \$9,053                                 | \$123,385                | \$169,049                | 452.5%          | 1767.3%         | 37.0%           |
| 22130          | Instruction                       | Imp. of Instruction - Instructional Staff Training         | \$696                 | \$0                                     | \$37,008                 | \$75,826                 | 10794.5%        | NA              | 104.9%          |
| 22190          | Instruction                       | Imp. of Instruction - Other Imp. of Instruct. Services     | \$0                   | \$0                                     | \$3,500                  | \$0                      | NA              | NA              | NA              |
| 22220          | Instruction                       | Library/Media Services - School Library                    | \$167,022             | \$194,096                               | \$170,221                | \$175,204                | 4.9%            | -9.7%           | 2.9%            |
| 22230          | Instruction                       | Library/Media Services - Audiovisual                       | \$10,639              | \$7,226                                 | \$1,434                  | \$52                     | -99.5%          | -99.3%          | -96.4%          |
| 22310          | Instruction                       | Instruc. Related Tech Tech. Service Supervision and Admin. | \$0                   | \$0                                     | \$316,168                | \$377,980                | NA              | NA              | 19.6%           |
| 22360          | Instruction                       | Instruc. Related Tech Network Support                      | \$163,247             | \$358,973                               | \$33,627                 | \$93,529                 | -42.7%          | -73.9%          | 178.1%          |
| 22380          | Instruction                       | Instruc. Related Tech PD for Instr. Focused Tech. Pers.    | \$0                   | \$0                                     | \$66,743                 | \$14,299                 | NA              | NA              | -78.6%          |
| 25525          | Central Services                  | Textbks. for Rent/Resale - Computers in Lieu of Textbooks  | \$0                   | \$0                                     | \$106,742                | \$470,662                | NA              | NA              | 340.9%          |
| 25540          | Central Services                  | Textbks. for Rent/Resale - Other Textbook Rental Service   | \$0                   | \$0                                     | \$322                    | \$0                      | NA              | NA              | NA              |
| 25560          | Central Services                  | Textbks. for Rent/Resale - Public Information Services     | \$292,882             | \$410,439                               | \$198,182                | \$31,560                 | -89.2%          | -92.3%          | -84.1%          |
| 25570          | Central Services                  | Textbks. for Rent/Resale - Materials and Supplies          | \$90,244              | \$60,493                                | \$181,749                | \$39,198                 | -56.6%          | -35.2%          | -78.4%          |
| 26497          | NA                                | Teachers Retir. Fund - 07 Acct. Code                       | \$448,282             | \$0                                     | \$0                      | \$0                      | NA              | NA              | NA              |
|                | Student                           | Academic Achievement Total                                 | \$9,914,875           | \$12,352,143                            | \$13,363,481             | \$13,716,907             | 38.3%           | 11.0%           | 2.6%            |
|                |                                   | Student Instructio                                         | nal Support           |                                         |                          |                          |                 |                 |                 |
| 21120          | Students                          | Attend. & Social Work Serv Attendance Services             | \$0                   | \$0                                     | \$70,834                 | \$72,928                 | NA              | NA              | 3.0%            |
| 21120          | Students                          | Guidance Services - Service Area Direction                 | \$0<br>\$0            | \$0<br>\$0                              | \$70,834<br>\$48,593     | \$72,928<br>\$60,673     | NA<br>NA        | NA<br>NA        | 3.0%<br>24.9%   |
| 21210          | Students                          | Guidance Services - Counseling Services                    | \$183,156             | \$393,088                               | \$457,948                | \$449,427                | 145.4%          | 14.3%           | -1.9%           |
| 21220          | Students                          | Guidance Services - Information Services                   | \$183,130             | \$393,088<br>\$0                        | \$437,948<br>\$0         | \$449,427<br>\$0         | 143.470<br>NA   | 14.5%<br>NA     | -1.976<br>NA    |
| 21240          | Students                          | Guidance Services - Records Maintenance                    | \$5,789               | \$4,497                                 | \$6,488                  | \$0<br>\$7,577           | 30.9%           | 68.5%           | 16.8%           |
|                | Students                          | Health Services - Nurse Services                           | _                     | \$4,497<br>\$157,345                    |                          |                          |                 | -9.7%           |                 |
| 21340<br>24100 | School Administration             | Office of The Principal                                    | \$98,425<br>\$643,883 | \$157,345<br>\$1,054,923                | \$117,126<br>\$1,082,374 | \$142,106<br>\$1,154,994 | 44.4%<br>79.4%  | -9.7%<br>9.5%   | 21.3%<br>6.7%   |
| 24900          | School Administration             | Other Support Services - School Admin.                     | \$7,770<br>\$7,770    | \$1,034,923                             | \$17,542                 | \$1,134,594              | 86.8%           | 37.3%           | -17.3%          |
|                | Studen                            | t Instructional Support Total                              | \$939,392             | \$1,620,424                             | \$1,800,904              | \$1,902,217              | 102.5%          | 17.4%           | 5.6%            |
|                |                                   |                                                            |                       | , ,,,,,,,,,,,,,,,,,,,,,,,,,,,,,,,,,,,,, |                          | . –,,-                   |                 |                 | 3.3,0           |
|                |                                   | Overhead and Op                                            |                       |                                         |                          |                          |                 |                 |                 |
| 23110          | General Administration            | Board of Education - Service Area Direction                | \$29,782              | \$23,075                                | \$23,665                 | \$25,223                 | -15.3%          | 9.3%            | 6.6%            |
| 23150          | General Administration            | Board of Education - Legal Services                        | \$800                 | \$11,300                                | \$31,989                 | \$20,214                 | 2426.8%         | 78.9%           | -36.8%          |