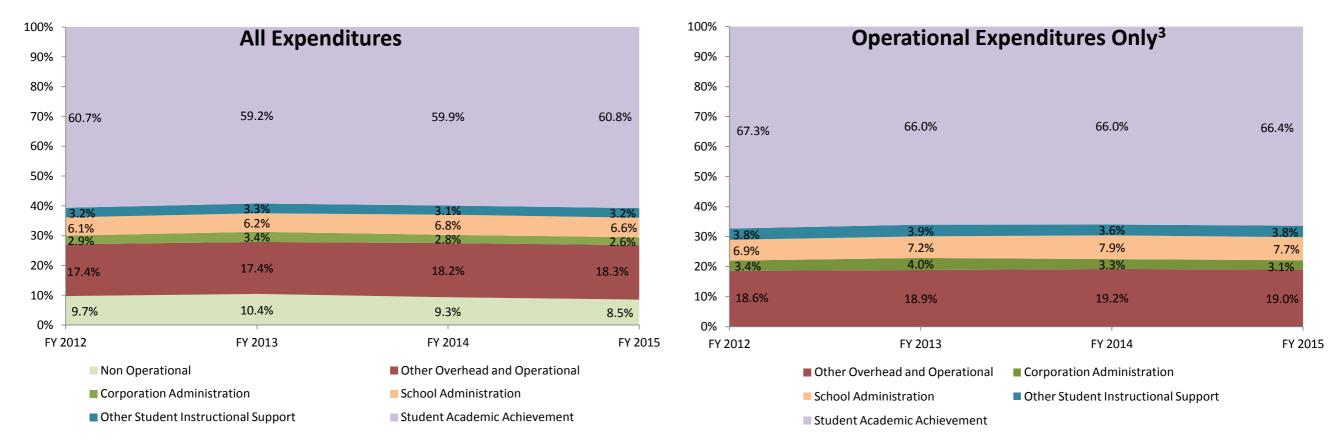

# School Corporation Expenditures by Account Biannual Financial Report Data New Castle Community Sch Corp (3445)

| Instructional Expenditures    |                      |            |                                           |            |              |            |              |            |              |            |              |            |
|-------------------------------|----------------------|------------|-------------------------------------------|------------|--------------|------------|--------------|------------|--------------|------------|--------------|------------|
|                               | FY 2006 <sup>1</sup> |            | FY 2006 <sup>1</sup> FY 2009 <sup>2</sup> |            | FY 201       | FY 2012    |              | FY 2013    |              | 4          | FY 2015      |            |
|                               | Amount               | % of Total | Amount                                    | % of Total | Amount       | % of Total | Amount       | % of Total | Amount       | % of Total | Amount       | % of Total |
| Student Academic Achievement  | \$27,030,527         | 60.9%      | \$29,520,665                              | 60.6%      | \$26,992,222 | 60.7%      | \$25,987,285 | 59.2%      | \$26,032,519 | 59.9%      | \$24,827,882 | 60.8%      |
| Student Instructional Support | \$3,569,391          | 8.0%       | \$4,592,683                               | 9.4%       | \$4,160,992  | 9.4%       | \$4,167,768  | 9.5%       | \$4,271,127  | 9.8%       | \$3,994,339  | 9.8%       |
| Total                         | \$30,599,918         | 68.9%      | \$34,113,348                              | 70.1%      | \$31,153,214 | 70.0%      | \$30,155,053 | 68.7%      | \$30,303,647 | 69.7%      | \$28,822,221 | 70.5%      |

| Non Instructional Expenditures |                      |            |                      |            |              |            |              |            |              |            |              |            |  |
|--------------------------------|----------------------|------------|----------------------|------------|--------------|------------|--------------|------------|--------------|------------|--------------|------------|--|
|                                | FY 2006 <sup>1</sup> |            | FY 2009 <sup>2</sup> |            | FY 201       | FY 2012    |              | FY 2013    |              | FY 2014    |              | .5         |  |
|                                | Amount               | % of Total | Amount               | % of Total | Amount       | % of Total | Amount       | % of Total | Amount       | % of Total | Amount       | % of Total |  |
| Overhead and Operational       | \$9,170,481          | 20.7%      | \$9,696,400          | 19.9%      | \$9,018,182  | 20.3%      | \$9,147,453  | 20.8%      | \$9,098,376  | 20.9%      | \$8,543,722  | 20.9%      |  |
| Non Operational                | \$4,614,433          | 10.4%      | \$4,876,315          | 10.0%      | \$4,325,039  | 9.7%       | \$4,585,841  | 10.4%      | \$4,054,633  | 9.3%       | \$3,493,418  | 8.5%       |  |
| Not Categorized                | \$0                  | 0.0%       | \$0                  | 0.0%       | \$0          | 0.0%       | \$0          | 0.0%       | \$0          | 0.0%       | \$0          | 0.0%       |  |
| Total                          | \$13,784,914         | 31.1%      | \$14,572,715         | 29.9%      | \$13,343,221 | 30.0%      | \$13,733,295 | 31.3%      | \$13,153,009 | 30.3%      | \$12,037,140 | 29.5%      |  |
|                                |                      |            |                      |            |              |            |              |            |              |            |              |            |  |

|  | Grand Total | \$44,384,832 | \$48,686,063 | \$44,496,435 | \$43,888,348 | \$43,456,655 | \$40,859,361 |
|--|-------------|--------------|--------------|--------------|--------------|--------------|--------------|
|--|-------------|--------------|--------------|--------------|--------------|--------------|--------------|