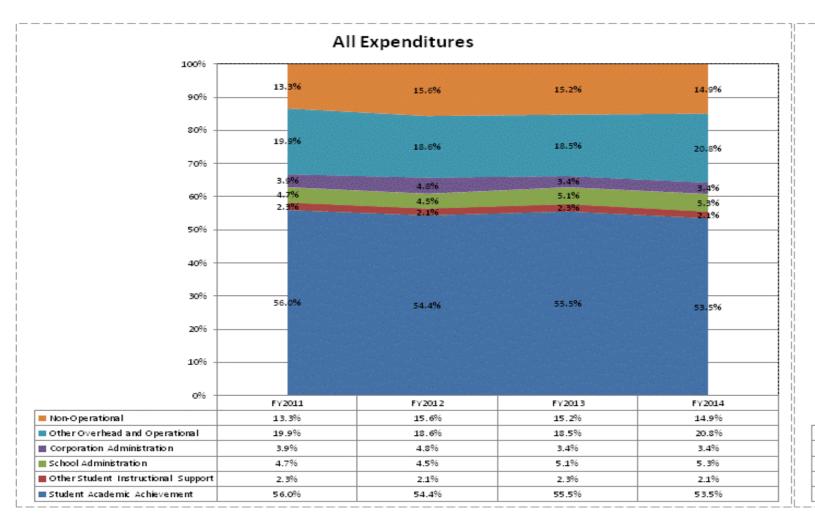

|                                 |              | FY06 % of Total |              | FY09 % of Total |              | FY13 % of Total |              | FY14 % of Total |
|---------------------------------|--------------|-----------------|--------------|-----------------|--------------|-----------------|--------------|-----------------|
| Nettle Creek School Corp (8305) | FY 2006      | Ехр             | FY 2009      | Exp             | FY 2013      | Ехр             | FY 2014      | Exp             |
| Student Academic Achievement    | \$6,235,750  | 53.3%           | \$7,703,826  | 58.3%           | \$6,351,453  | 55.5%           | \$5,536,012  | 53.5%           |
| Student Instructional Support   | \$816,529    | 7.0%            | \$1,023,901  | 7.7%            | \$842,608    | 7.4%            | \$768,013    | 7.4%            |
| Overhead and Operational        | \$2,761,720  | 23.6%           | \$2,838,733  | 21.5%           | \$2,506,022  | 21.9%           | \$2,509,958  | 24.2%           |
| Nonoperational                  | \$1,884,673  | 16.1%           | \$1,656,506  | 12.5%           | \$1,734,468  | 15.2%           | \$1,538,187  | 14.9%           |
| Grand Total                     | \$11,698,671 |                 | \$13,222,966 |                 | \$11,434,552 |                 | \$10,352,171 |                 |

|                                                                        | FY 2006 | FY 2009 | FY 2013 | FY 2014 |
|------------------------------------------------------------------------|---------|---------|---------|---------|
| Student Instructional Expenditures (Academic Achievement plus Support) | 60.3%   | 66.0%   | 62.9%   | 60.9%   |