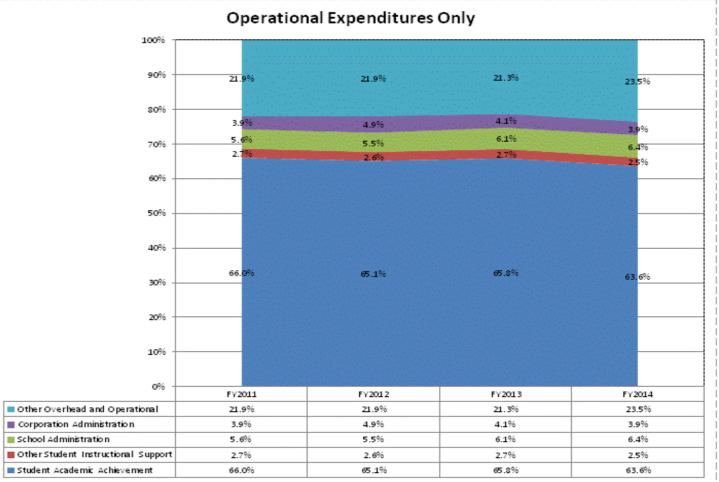

|                                                                        | FY 2006 | FY 2009 | FY 2013 | FY 2014 |
|------------------------------------------------------------------------|---------|---------|---------|---------|
| Student Instructional Expenditures (Academic Achievement plus Support) | 60.3%   | 66.0%   | 62.9%   | 60.9%   |