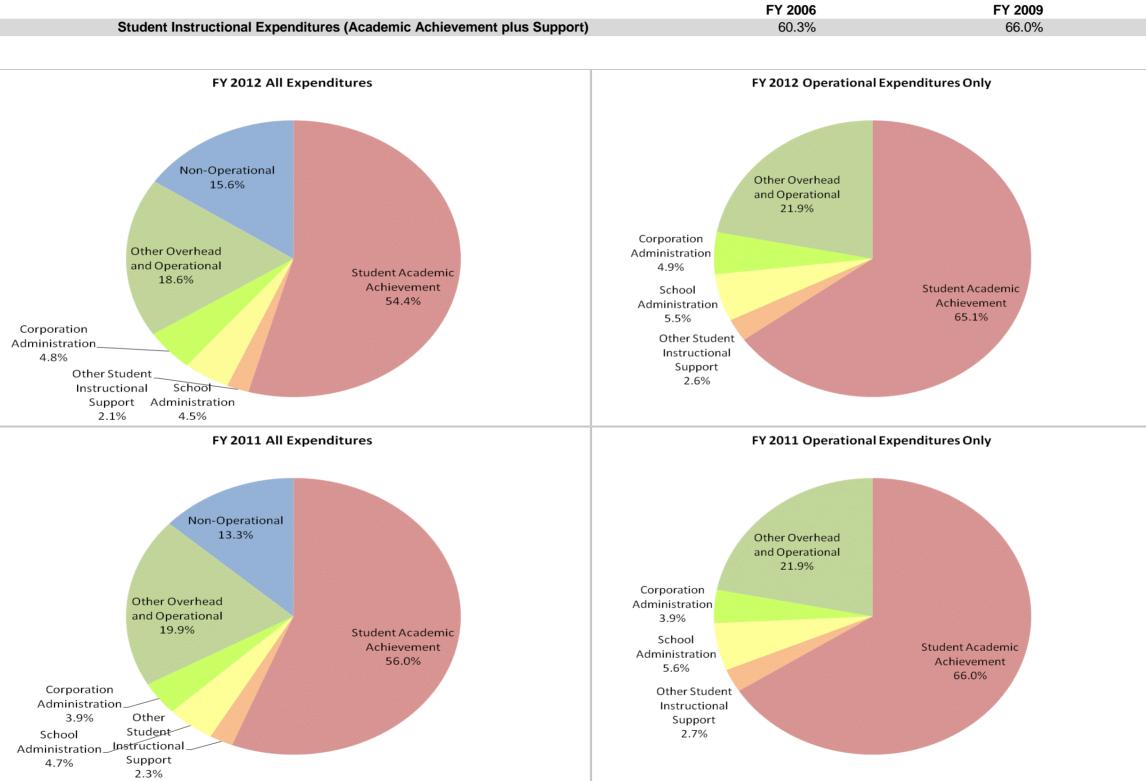

|                                 |                                | F            | Y06 % of Total | F            | Y09 % of Total | F            | '11 % of Total | FY <sup>2</sup> | 12 % of Total |
|---------------------------------|--------------------------------|--------------|----------------|--------------|----------------|--------------|----------------|-----------------|---------------|
| Nettle Creek School Corp (8305) | Student Instructional Category | FY 2006      | Exp            | FY 2009      | Exp            | FY 2011      | Exp            | FY 2012         | Ехр           |
|                                 | Student Academic Achievement   | \$6,235,750  | 53.3%          | \$7,703,826  | 58.3%          | \$6,160,756  | 56.0%          | \$6,465,739     | 54.4%         |
|                                 | Student Instructional Support  | \$816,529    | 7.0%           | \$1,023,901  | 7.7%           | \$762,811    | 6.9%           | \$788,698       | 6.6%          |
|                                 | Overhead and Operational       | \$2,761,720  | 23.6%          | \$2,838,733  | 21.5%          | \$2,613,932  | 23.8%          | \$2,786,979     | 23.4%         |
|                                 | Nonoperational                 | \$1,884,673  | 16.1%          | \$1,656,506  | 12.5%          | \$1,464,649  | 13.3%          | \$1,853,359     | 15.6%         |
|                                 | Grand Total                    | \$11,698,671 |                | \$13,222,966 |                | \$11,002,147 |                | \$11,894,775    |               |